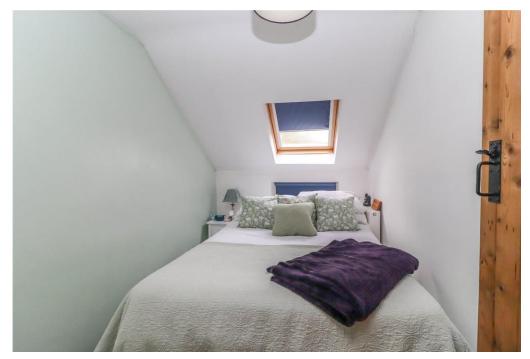

| Kitchen/Dining Room                                       | Open plan, large dual aspect room. Roll top oak effect work surfaces with metro-tiled splash back and peninsular unit. Inset stainless steel sink with mixer tap and drainer. Shaker style high and low level cupboards and drawers. Under-counter oven with four ring ceramic hob over, stainless steel extractor hood above. Under-counter space for fridge, freezer, washing machine and slim-line dishwasher. LED down lighters. Ample space for large table. Pendant light and wall light points. Oak effect flooring. Rustic display shelving to one wall. Window to side aspect. Glazed double doors with windows to either side opening onto the main garden. Latch door into cupboard housing Grant oil fired boiler with light and airing rail. |
|-----------------------------------------------------------|-----------------------------------------------------------------------------------------------------------------------------------------------------------------------------------------------------------------------------------------------------------------------------------------------------------------------------------------------------------------------------------------------------------------------------------------------------------------------------------------------------------------------------------------------------------------------------------------------------------------------------------------------------------------------------------------------------------------------------------------------------------|
| FIRST FLOOR                                               |                                                                                                                                                                                                                                                                                                                                                                                                                                                                                                                                                                                                                                                                                                                                                           |
| Landing                                                   | Balustrade overlooks stairwell. Window to side aspect. Pendant light point. Loft hatch. Upper landing area with storage recess and wall light.                                                                                                                                                                                                                                                                                                                                                                                                                                                                                                                                                                                                            |
| Bedroom One                                               | Large double bedroom with exposed chimney breast. Window to front aspect with Plantain shutter. Pendant light point.                                                                                                                                                                                                                                                                                                                                                                                                                                                                                                                                                                                                                                      |
| Bedroom Two                                               | Window to rear aspect. Pendant light point.                                                                                                                                                                                                                                                                                                                                                                                                                                                                                                                                                                                                                                                                                                               |
| Bedroom Three                                             | Window and Velux sky light to side aspect. Pendant light point.                                                                                                                                                                                                                                                                                                                                                                                                                                                                                                                                                                                                                                                                                           |
| Bathroom                                                  | White suite comprising panelled bath with mixer tap/shower attachment with wall mounting, metro-tiled splash back and glass screen.<br>Wash hand basin with mixer tap on stand, cupboard beneath. Low level WC. T&G part panelled walls. Traditional style towel<br>radiator. Obscure glazed window to side aspect. Oak effect flooring. Light/shaver socket. Ceiling light point. Extractor fan.                                                                                                                                                                                                                                                                                                                                                         |
| <u>OUTSIDE</u>                                            |                                                                                                                                                                                                                                                                                                                                                                                                                                                                                                                                                                                                                                                                                                                                                           |
| Front                                                     | Gravelled off-road parking area to the front of the cottage. Log store. Steps rise to the entrance porch. The side boundary is screened by fencing and ivy. A gated path on one side of the cottage into:                                                                                                                                                                                                                                                                                                                                                                                                                                                                                                                                                 |
| Main Rear Garden                                          | Sleeper/paved steps rising from the double doors in the kitchen/dining room onto a level gravelled terrace area, ideal for entertaining.<br>Oil tank. Garden store. The garden is screened on by hedging/picket fencing. Large yew tree with swing. The main area of lawn is<br>level and screened on either side by fencing and ivy. Raised vegetable bed and lawn with wild flower area beyond with apple tree, all<br>well enclosed by fencing/hedging.                                                                                                                                                                                                                                                                                                |
| Services                                                  | Mains water, electricity and drainage.                                                                                                                                                                                                                                                                                                                                                                                                                                                                                                                                                                                                                                                                                                                    |
| Directions                                                | SP5 1PP                                                                                                                                                                                                                                                                                                                                                                                                                                                                                                                                                                                                                                                                                                                                                   |
| Council Tax Band                                          | D                                                                                                                                                                                                                                                                                                                                                                                                                                                                                                                                                                                                                                                                                                                                                         |
| VIEWING IS STRICTLY BY ADDOINTMENT WITH EVANS & DARTRIDGE |                                                                                                                                                                                                                                                                                                                                                                                                                                                                                                                                                                                                                                                                                                                                                           |