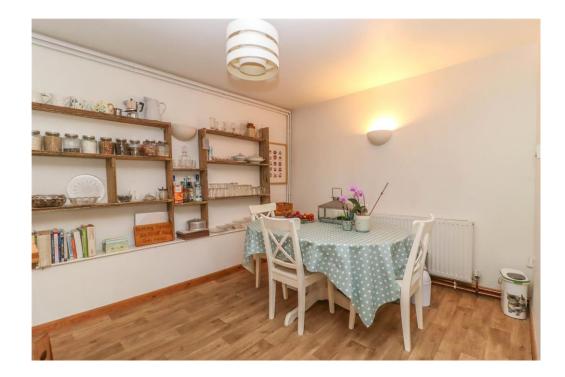

| Kitchen/Dining Room                                       | Open plan, large dual aspect room. Roll top oak effect work surfaces with metro-tiled splash back and peninsular unit. Inset stainless steel sink with mixer tap and drainer. Shaker style high and low level cupboards and drawers. Under-counter oven with four ring ceramic hob over, stainless steel extractor hood above. Under-counter space for fridge, freezer, washing machine and slim-line dishwasher. LED down lighters. Ample space for large table. Pendant light and wall light points. Oak effect flooring. Rustic display shelving to one wall. Window to side aspect. Glazed double doors with windows to either side opening onto the main garden. Latch door into cupboard housing Grant oil fired boiler with light and airing rail. |
|-----------------------------------------------------------|-----------------------------------------------------------------------------------------------------------------------------------------------------------------------------------------------------------------------------------------------------------------------------------------------------------------------------------------------------------------------------------------------------------------------------------------------------------------------------------------------------------------------------------------------------------------------------------------------------------------------------------------------------------------------------------------------------------------------------------------------------------|
| FIRST FLOOR                                               |                                                                                                                                                                                                                                                                                                                                                                                                                                                                                                                                                                                                                                                                                                                                                           |
| Landing                                                   | Balustrade overlooks stairwell. Window to side aspect. Pendant light point. Loft hatch. Upper landing area with storage recess and wall light.                                                                                                                                                                                                                                                                                                                                                                                                                                                                                                                                                                                                            |
| Bedroom One                                               | Large double bedroom with exposed chimney breast. Window to front aspect with Plantain shutter. Pendant light point.                                                                                                                                                                                                                                                                                                                                                                                                                                                                                                                                                                                                                                      |
| Bedroom Two                                               | Window to rear aspect. Pendant light point.                                                                                                                                                                                                                                                                                                                                                                                                                                                                                                                                                                                                                                                                                                               |
| Bedroom Three                                             | Window and Velux sky light to side aspect. Pendant light point.                                                                                                                                                                                                                                                                                                                                                                                                                                                                                                                                                                                                                                                                                           |
| Bathroom                                                  | White suite comprising panelled bath with mixer tap/shower attachment with wall mounting, metro-tiled splash back and glass screen.<br>Wash hand basin with mixer tap on stand, cupboard beneath. Low level WC. T&G part panelled walls. Traditional style towel<br>radiator. Obscure glazed window to side aspect. Oak effect flooring. Light/shaver socket. Ceiling light point. Extractor fan.                                                                                                                                                                                                                                                                                                                                                         |
| <u>OUTSIDE</u>                                            |                                                                                                                                                                                                                                                                                                                                                                                                                                                                                                                                                                                                                                                                                                                                                           |
| Front                                                     | Gravelled off-road parking area to the front of the cottage. Log store. Steps rise to the entrance porch. The side boundary is screened by fencing and ivy. A gated path on one side of the cottage into:                                                                                                                                                                                                                                                                                                                                                                                                                                                                                                                                                 |
| Main Rear Garden                                          | Sleeper/paved steps rising from the double doors in the kitchen/dining room onto a level gravelled terrace area, ideal for entertaining.<br>Oil tank. Garden store. The garden is screened on by hedging/picket fencing. Large yew tree with swing. The main area of lawn is<br>level and screened on either side by fencing and ivy. Raised vegetable bed and lawn with wild flower area beyond with apple tree, all<br>well enclosed by fencing/hedging.                                                                                                                                                                                                                                                                                                |
| Services                                                  | Mains water, electricity and drainage.                                                                                                                                                                                                                                                                                                                                                                                                                                                                                                                                                                                                                                                                                                                    |
| Directions                                                | SP5 1PP                                                                                                                                                                                                                                                                                                                                                                                                                                                                                                                                                                                                                                                                                                                                                   |
| Council Tax Band                                          | D                                                                                                                                                                                                                                                                                                                                                                                                                                                                                                                                                                                                                                                                                                                                                         |
| VIEWING IS STRICTLY BY ADDOINTMENT WITH EVANS & DARTRIDGE |                                                                                                                                                                                                                                                                                                                                                                                                                                                                                                                                                                                                                                                                                                                                                           |