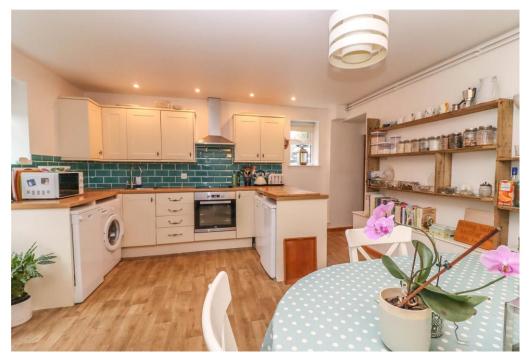

| Kitchen/Dining Room                                       | Open plan, large dual aspect room. Roll top oak effect work surfaces with metro-tiled splash back and peninsular unit. Inset stainless steel sink with mixer tap and drainer. Shaker style high and low level cupboards and drawers. Under-counter oven with four ring ceramic hob over, stainless steel extractor hood above. Under-counter space for fridge, freezer, washing machine and slim-line dishwasher. LED down lighters. Ample space for large table. Pendant light and wall light points. Oak effect flooring. Rustic display shelving to one wall. Window to side aspect. Glazed double doors with windows to either side opening onto the main garden. Latch door into cupboard housing Grant oil fired boiler with light and airing rail. |
|-----------------------------------------------------------|-----------------------------------------------------------------------------------------------------------------------------------------------------------------------------------------------------------------------------------------------------------------------------------------------------------------------------------------------------------------------------------------------------------------------------------------------------------------------------------------------------------------------------------------------------------------------------------------------------------------------------------------------------------------------------------------------------------------------------------------------------------|
| FIRST FLOOR                                               |                                                                                                                                                                                                                                                                                                                                                                                                                                                                                                                                                                                                                                                                                                                                                           |
| Landing                                                   | Balustrade overlooks stairwell. Window to side aspect. Pendant light point. Loft hatch. Upper landing area with storage recess and wall light.                                                                                                                                                                                                                                                                                                                                                                                                                                                                                                                                                                                                            |
| Bedroom One                                               | Large double bedroom with exposed chimney breast. Window to front aspect with Plantain shutter. Pendant light point.                                                                                                                                                                                                                                                                                                                                                                                                                                                                                                                                                                                                                                      |
| Bedroom Two                                               | Window to rear aspect. Pendant light point.                                                                                                                                                                                                                                                                                                                                                                                                                                                                                                                                                                                                                                                                                                               |
| Bedroom Three                                             | Window and Velux sky light to side aspect. Pendant light point.                                                                                                                                                                                                                                                                                                                                                                                                                                                                                                                                                                                                                                                                                           |
| Bathroom                                                  | White suite comprising panelled bath with mixer tap/shower attachment with wall mounting, metro-tiled splash back and glass screen.<br>Wash hand basin with mixer tap on stand, cupboard beneath. Low level WC. T&G part panelled walls. Traditional style towel<br>radiator. Obscure glazed window to side aspect. Oak effect flooring. Light/shaver socket. Ceiling light point. Extractor fan.                                                                                                                                                                                                                                                                                                                                                         |
| <u>OUTSIDE</u>                                            |                                                                                                                                                                                                                                                                                                                                                                                                                                                                                                                                                                                                                                                                                                                                                           |
| Front                                                     | Gravelled off-road parking area to the front of the cottage. Log store. Steps rise to the entrance porch. The side boundary is screened by fencing and ivy. A gated path on one side of the cottage into:                                                                                                                                                                                                                                                                                                                                                                                                                                                                                                                                                 |
| Main Rear Garden                                          | Sleeper/paved steps rising from the double doors in the kitchen/dining room onto a level gravelled terrace area, ideal for entertaining.<br>Oil tank. Garden store. The garden is screened on by hedging/picket fencing. Large yew tree with swing. The main area of lawn is<br>level and screened on either side by fencing and ivy. Raised vegetable bed and lawn with wild flower area beyond with apple tree, all<br>well enclosed by fencing/hedging.                                                                                                                                                                                                                                                                                                |
| Services                                                  | Mains water, electricity and drainage.                                                                                                                                                                                                                                                                                                                                                                                                                                                                                                                                                                                                                                                                                                                    |
| Directions                                                | SP5 1PP                                                                                                                                                                                                                                                                                                                                                                                                                                                                                                                                                                                                                                                                                                                                                   |
| Council Tax Band                                          | D                                                                                                                                                                                                                                                                                                                                                                                                                                                                                                                                                                                                                                                                                                                                                         |
| VIEWING IS STRICTLY BY ADDOINTMENT WITH EVANS & DARTRIDGE |                                                                                                                                                                                                                                                                                                                                                                                                                                                                                                                                                                                                                                                                                                                                                           |