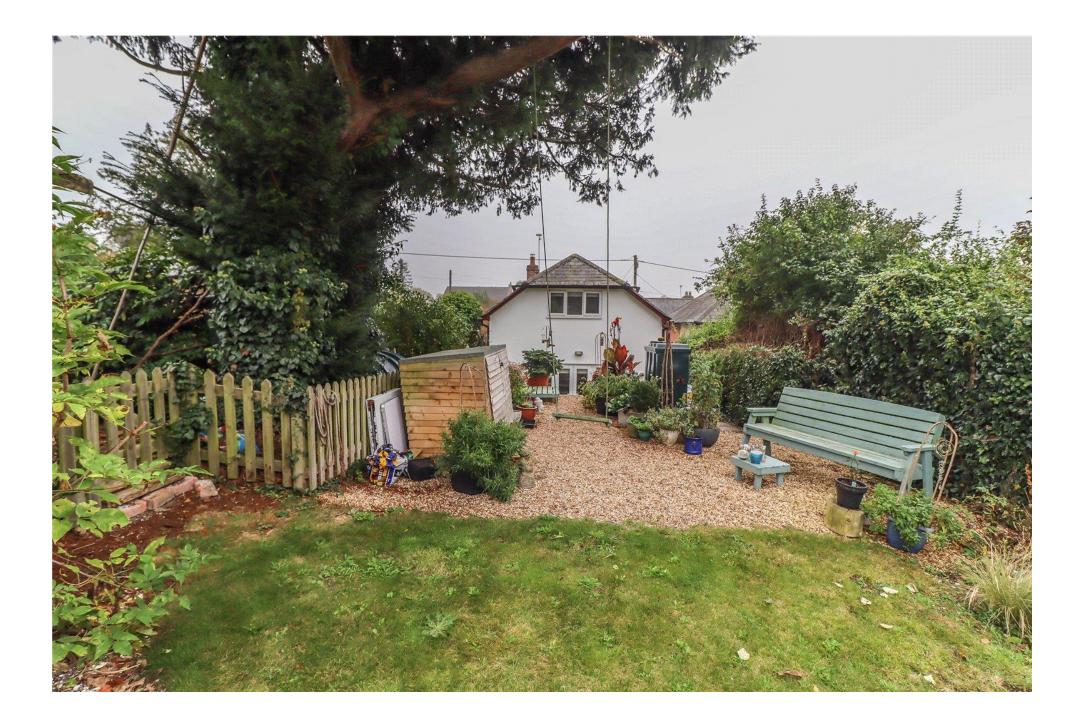

#### **DESCRIPTION**

A detached period cottage with white washed elevations beneath a slate roof. The accommodation comprises a cosy sitting room with inglenook fireplace and log burning stove, spacious open plan kitchen/dining room with doors opening onto the main rear garden, central hall and cloakroom. To the first floor there is a good size main bedroom, two further bedrooms and a well-appointed bathroom. Off-road parking is available immediately in front of the cottage whilst the main garden at the rear of the cottage extends to about 40 metres in length and comprises a gravelled terrace and long area of garden with mature yew tree and swing, apple tree and wild flower area to the rear boundary.

| Kitchen/Dining Room                                       | Open plan, large dual aspect room. Roll top oak effect work surfaces with metro-tiled splash back and peninsular unit. Inset stainless steel sink with mixer tap and drainer. Shaker style high and low level cupboards and drawers. Under-counter oven with four ring ceramic hob over, stainless steel extractor hood above. Under-counter space for fridge, freezer, washing machine and slim-line dishwasher. LED down lighters. Ample space for large table. Pendant light and wall light points. Oak effect flooring. Rustic display shelving to one wall. Window to side aspect. Glazed double doors with windows to either side opening onto the main garden. Latch door into cupboard housing Grant oil fired boiler with light and airing rail. |
|-----------------------------------------------------------|-----------------------------------------------------------------------------------------------------------------------------------------------------------------------------------------------------------------------------------------------------------------------------------------------------------------------------------------------------------------------------------------------------------------------------------------------------------------------------------------------------------------------------------------------------------------------------------------------------------------------------------------------------------------------------------------------------------------------------------------------------------|
| FIRST FLOOR                                               |                                                                                                                                                                                                                                                                                                                                                                                                                                                                                                                                                                                                                                                                                                                                                           |
| Landing                                                   | Balustrade overlooks stairwell. Window to side aspect. Pendant light point. Loft hatch. Upper landing area with storage recess and wall light.                                                                                                                                                                                                                                                                                                                                                                                                                                                                                                                                                                                                            |
| Bedroom One                                               | Large double bedroom with exposed chimney breast. Window to front aspect with Plantain shutter. Pendant light point.                                                                                                                                                                                                                                                                                                                                                                                                                                                                                                                                                                                                                                      |
| Bedroom Two                                               | Window to rear aspect. Pendant light point.                                                                                                                                                                                                                                                                                                                                                                                                                                                                                                                                                                                                                                                                                                               |
| Bedroom Three                                             | Window and Velux sky light to side aspect. Pendant light point.                                                                                                                                                                                                                                                                                                                                                                                                                                                                                                                                                                                                                                                                                           |
| Bathroom                                                  | White suite comprising panelled bath with mixer tap/shower attachment with wall mounting, metro-tiled splash back and glass screen.<br>Wash hand basin with mixer tap on stand, cupboard beneath. Low level WC. T&G part panelled walls. Traditional style towel<br>radiator. Obscure glazed window to side aspect. Oak effect flooring. Light/shaver socket. Ceiling light point. Extractor fan.                                                                                                                                                                                                                                                                                                                                                         |
| <u>OUTSIDE</u>                                            |                                                                                                                                                                                                                                                                                                                                                                                                                                                                                                                                                                                                                                                                                                                                                           |
| Front                                                     | Gravelled off-road parking area to the front of the cottage. Log store. Steps rise to the entrance porch. The side boundary is screened by fencing and ivy. A gated path on one side of the cottage into:                                                                                                                                                                                                                                                                                                                                                                                                                                                                                                                                                 |
| Main Rear Garden                                          | Sleeper/paved steps rising from the double doors in the kitchen/dining room onto a level gravelled terrace area, ideal for entertaining.<br>Oil tank. Garden store. The garden is screened on by hedging/picket fencing. Large yew tree with swing. The main area of lawn is<br>level and screened on either side by fencing and ivy. Raised vegetable bed and lawn with wild flower area beyond with apple tree, all<br>well enclosed by fencing/hedging.                                                                                                                                                                                                                                                                                                |
| Services                                                  | Mains water, electricity and drainage.                                                                                                                                                                                                                                                                                                                                                                                                                                                                                                                                                                                                                                                                                                                    |
| Directions                                                | SP5 1PP                                                                                                                                                                                                                                                                                                                                                                                                                                                                                                                                                                                                                                                                                                                                                   |
| Council Tax Band                                          | D                                                                                                                                                                                                                                                                                                                                                                                                                                                                                                                                                                                                                                                                                                                                                         |
| VIEWING IS STRICTLY BY ADDOINTMENT WITH EVANS & DARTRIDGE |                                                                                                                                                                                                                                                                                                                                                                                                                                                                                                                                                                                                                                                                                                                                                           |