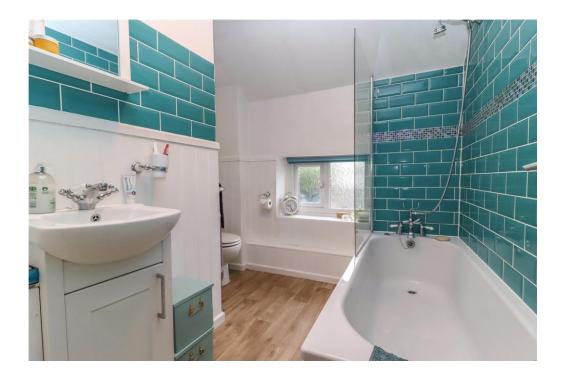

| Kitchen/Dining Room                                       | Open plan, large dual aspect room. Roll top oak effect work surfaces with metro-tiled splash back and peninsular unit. Inset stainless steel sink with mixer tap and drainer. Shaker style high and low level cupboards and drawers. Under-counter oven with four ring ceramic hob over, stainless steel extractor hood above. Under-counter space for fridge, freezer, washing machine and slim-line dishwasher. LED down lighters. Ample space for large table. Pendant light and wall light points. Oak effect flooring. Rustic display shelving to one wall. Window to side aspect. Glazed double doors with windows to either side opening onto the main garden. Latch door into cupboard housing Grant oil fired boiler with light and airing rail. |
|-----------------------------------------------------------|-----------------------------------------------------------------------------------------------------------------------------------------------------------------------------------------------------------------------------------------------------------------------------------------------------------------------------------------------------------------------------------------------------------------------------------------------------------------------------------------------------------------------------------------------------------------------------------------------------------------------------------------------------------------------------------------------------------------------------------------------------------|
| FIRST FLOOR                                               |                                                                                                                                                                                                                                                                                                                                                                                                                                                                                                                                                                                                                                                                                                                                                           |
| Landing                                                   | Balustrade overlooks stairwell. Window to side aspect. Pendant light point. Loft hatch. Upper landing area with storage recess and wall light.                                                                                                                                                                                                                                                                                                                                                                                                                                                                                                                                                                                                            |
| Bedroom One                                               | Large double bedroom with exposed chimney breast. Window to front aspect with Plantain shutter. Pendant light point.                                                                                                                                                                                                                                                                                                                                                                                                                                                                                                                                                                                                                                      |
| Bedroom Two                                               | Window to rear aspect. Pendant light point.                                                                                                                                                                                                                                                                                                                                                                                                                                                                                                                                                                                                                                                                                                               |
| Bedroom Three                                             | Window and Velux sky light to side aspect. Pendant light point.                                                                                                                                                                                                                                                                                                                                                                                                                                                                                                                                                                                                                                                                                           |
| Bathroom                                                  | White suite comprising panelled bath with mixer tap/shower attachment with wall mounting, metro-tiled splash back and glass screen.<br>Wash hand basin with mixer tap on stand, cupboard beneath. Low level WC. T&G part panelled walls. Traditional style towel<br>radiator. Obscure glazed window to side aspect. Oak effect flooring. Light/shaver socket. Ceiling light point. Extractor fan.                                                                                                                                                                                                                                                                                                                                                         |
| <u>OUTSIDE</u>                                            |                                                                                                                                                                                                                                                                                                                                                                                                                                                                                                                                                                                                                                                                                                                                                           |
| Front                                                     | Gravelled off-road parking area to the front of the cottage. Log store. Steps rise to the entrance porch. The side boundary is screened by fencing and ivy. A gated path on one side of the cottage into:                                                                                                                                                                                                                                                                                                                                                                                                                                                                                                                                                 |
| Main Rear Garden                                          | Sleeper/paved steps rising from the double doors in the kitchen/dining room onto a level gravelled terrace area, ideal for entertaining.<br>Oil tank. Garden store. The garden is screened on by hedging/picket fencing. Large yew tree with swing. The main area of lawn is<br>level and screened on either side by fencing and ivy. Raised vegetable bed and lawn with wild flower area beyond with apple tree, all<br>well enclosed by fencing/hedging.                                                                                                                                                                                                                                                                                                |
| Services                                                  | Mains water, electricity and drainage.                                                                                                                                                                                                                                                                                                                                                                                                                                                                                                                                                                                                                                                                                                                    |
| Directions                                                | SP5 1PP                                                                                                                                                                                                                                                                                                                                                                                                                                                                                                                                                                                                                                                                                                                                                   |
| Council Tax Band                                          | D                                                                                                                                                                                                                                                                                                                                                                                                                                                                                                                                                                                                                                                                                                                                                         |
| VIEWING IS STRICTLY BY ADDOINTMENT WITH EVANS & DARTRIDGE |                                                                                                                                                                                                                                                                                                                                                                                                                                                                                                                                                                                                                                                                                                                                                           |