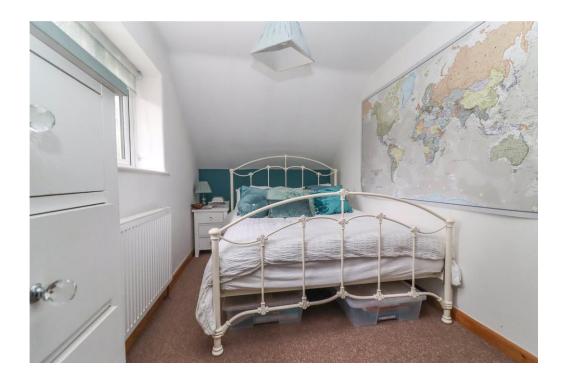

| Kitchen/Dining Room                                       | Open plan, large dual aspect room. Roll top oak effect work surfaces with metro-tiled splash back and peninsular unit. Inset stainless steel sink with mixer tap and drainer. Shaker style high and low level cupboards and drawers. Under-counter oven with four ring ceramic hob over, stainless steel extractor hood above. Under-counter space for fridge, freezer, washing machine and slim-line dishwasher. LED down lighters. Ample space for large table. Pendant light and wall light points. Oak effect flooring. Rustic display shelving to one wall. Window to side aspect. Glazed double doors with windows to either side opening onto the main garden. Latch door into cupboard housing Grant oil fired boiler with light and airing rail. |
|-----------------------------------------------------------|-----------------------------------------------------------------------------------------------------------------------------------------------------------------------------------------------------------------------------------------------------------------------------------------------------------------------------------------------------------------------------------------------------------------------------------------------------------------------------------------------------------------------------------------------------------------------------------------------------------------------------------------------------------------------------------------------------------------------------------------------------------|
| FIRST FLOOR                                               |                                                                                                                                                                                                                                                                                                                                                                                                                                                                                                                                                                                                                                                                                                                                                           |
| Landing                                                   | Balustrade overlooks stairwell. Window to side aspect. Pendant light point. Loft hatch. Upper landing area with storage recess and wall light.                                                                                                                                                                                                                                                                                                                                                                                                                                                                                                                                                                                                            |
| Bedroom One                                               | Large double bedroom with exposed chimney breast. Window to front aspect with Plantain shutter. Pendant light point.                                                                                                                                                                                                                                                                                                                                                                                                                                                                                                                                                                                                                                      |
| Bedroom Two                                               | Window to rear aspect. Pendant light point.                                                                                                                                                                                                                                                                                                                                                                                                                                                                                                                                                                                                                                                                                                               |
| Bedroom Three                                             | Window and Velux sky light to side aspect. Pendant light point.                                                                                                                                                                                                                                                                                                                                                                                                                                                                                                                                                                                                                                                                                           |
| Bathroom                                                  | White suite comprising panelled bath with mixer tap/shower attachment with wall mounting, metro-tiled splash back and glass screen.<br>Wash hand basin with mixer tap on stand, cupboard beneath. Low level WC. T&G part panelled walls. Traditional style towel<br>radiator. Obscure glazed window to side aspect. Oak effect flooring. Light/shaver socket. Ceiling light point. Extractor fan.                                                                                                                                                                                                                                                                                                                                                         |
| <u>OUTSIDE</u>                                            |                                                                                                                                                                                                                                                                                                                                                                                                                                                                                                                                                                                                                                                                                                                                                           |
| Front                                                     | Gravelled off-road parking area to the front of the cottage. Log store. Steps rise to the entrance porch. The side boundary is screened by fencing and ivy. A gated path on one side of the cottage into:                                                                                                                                                                                                                                                                                                                                                                                                                                                                                                                                                 |
| Main Rear Garden                                          | Sleeper/paved steps rising from the double doors in the kitchen/dining room onto a level gravelled terrace area, ideal for entertaining.<br>Oil tank. Garden store. The garden is screened on by hedging/picket fencing. Large yew tree with swing. The main area of lawn is<br>level and screened on either side by fencing and ivy. Raised vegetable bed and lawn with wild flower area beyond with apple tree, all<br>well enclosed by fencing/hedging.                                                                                                                                                                                                                                                                                                |
| Services                                                  | Mains water, electricity and drainage.                                                                                                                                                                                                                                                                                                                                                                                                                                                                                                                                                                                                                                                                                                                    |
| Directions                                                | SP5 1PP                                                                                                                                                                                                                                                                                                                                                                                                                                                                                                                                                                                                                                                                                                                                                   |
| Council Tax Band                                          | D                                                                                                                                                                                                                                                                                                                                                                                                                                                                                                                                                                                                                                                                                                                                                         |
| VIEWING IS STRICTLY BY ADDOINTMENT WITH EVANS & DARTRIDGE |                                                                                                                                                                                                                                                                                                                                                                                                                                                                                                                                                                                                                                                                                                                                                           |