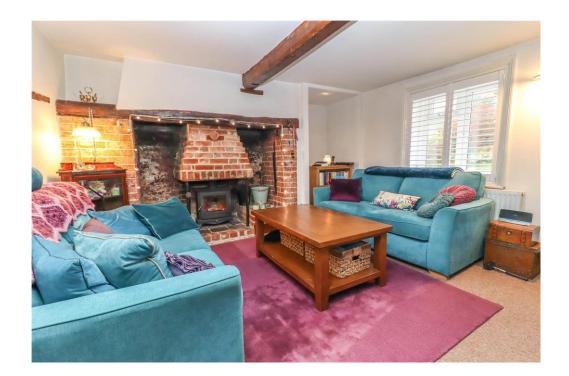

#### **DESCRIPTION**

A detached period cottage with white washed elevations beneath a slate roof. The accommodation comprises a cosy sitting room with inglenook fireplace and log burning stove, spacious open plan kitchen/dining room with doors opening onto the main rear garden, central hall and cloakroom. To the first floor there is a good size main bedroom, two further bedrooms and a well-appointed bathroom. Off-road parking is available immediately in front of the cottage whilst the main garden at the rear of the cottage extends to about 40 metres in length and comprises a gravelled terrace and long area of garden with mature yew tree and swing, apple tree and wild flower area to the rear boundary.

#### ACCOMMODATION

| Entrance Porch | Slate roof. Lantern style light. Part obscure glazed door into:                                                                                                                                                                                                                                                                                                |
|----------------|----------------------------------------------------------------------------------------------------------------------------------------------------------------------------------------------------------------------------------------------------------------------------------------------------------------------------------------------------------------|
| Sitting Room   | Open brick inglenook fireplace with log burning stove on brick/quarry tiled hearth, cast iron door into bread oven to side, exposed beam over. Exposed ceiling timber and wall beam. Recess to side of chimney breast. Window with Plantain shutter to front aspect. Cupboard with meter/fuse box. Wall light points. Step up with pitch pine latch door into: |
| Central Hall   | Study area. Oak effect flooring. Windows on two aspects. Turning staircase with balustrade to side rising to first floor. Understairs cupboard. Latch doors to open plan kitchen/dining room and:                                                                                                                                                              |
| Cloakroom      | White suite comprising pedestal wash hand basin with tiled splash back and low level WC. Oak effect flooring. Ceiling light point. Extractor fan.                                                                                                                                                                                                              |