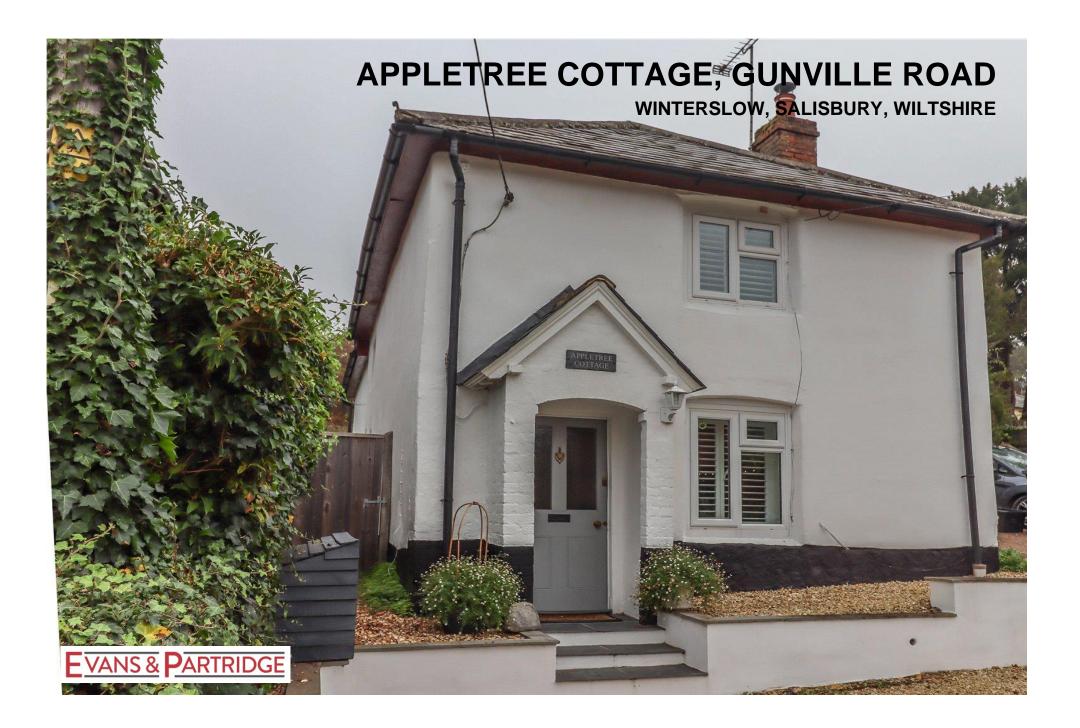

## APPLETREE COTTAGE, GUNVILLE ROAD, WINTERSLOW, SALISBURY, WILTSHIRE, SP5 1PP

# A DETACHED PERIOD COTTAGE WITH BEAUTIFULLY PRESENTED CHARACTERFUL ACCOMMODATION TOGETHER WITH A LONG LANDSCAPED REAR GARDEN SITUATED IN THE HEART OF THIS POPULAR VILLAGE

#### **DESCRIPTION**

A detached period cottage with white washed elevations beneath a slate roof. The accommodation comprises a cosy sitting room with inglenook fireplace and log burning stove, spacious open plan kitchen/dining room with doors opening onto the main rear garden, central hall and cloakroom. To the first floor there is a good size main bedroom, two further bedrooms and a well-appointed bathroom. Off-road parking is available immediately in front of the cottage whilst the main garden at the rear of the cottage extends to about 40 metres in length and comprises a gravelled terrace and long area of garden with mature yew tree and swing, apple tree and wild flower area to the rear boundary.