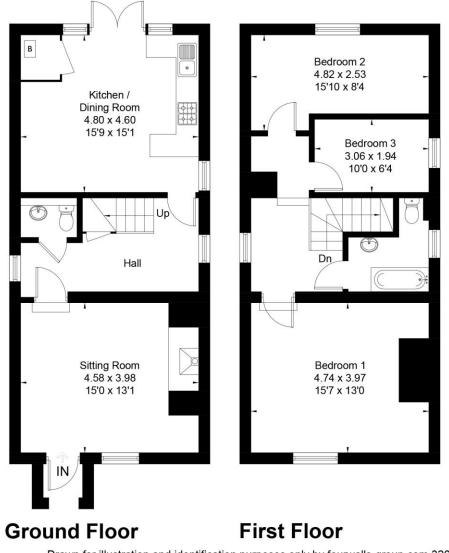

### Approximate Floor Area = 106.3 sq m / 1144 sq ft

Drawn for illustration and identification purposes only by fourwalls-group.com 326058