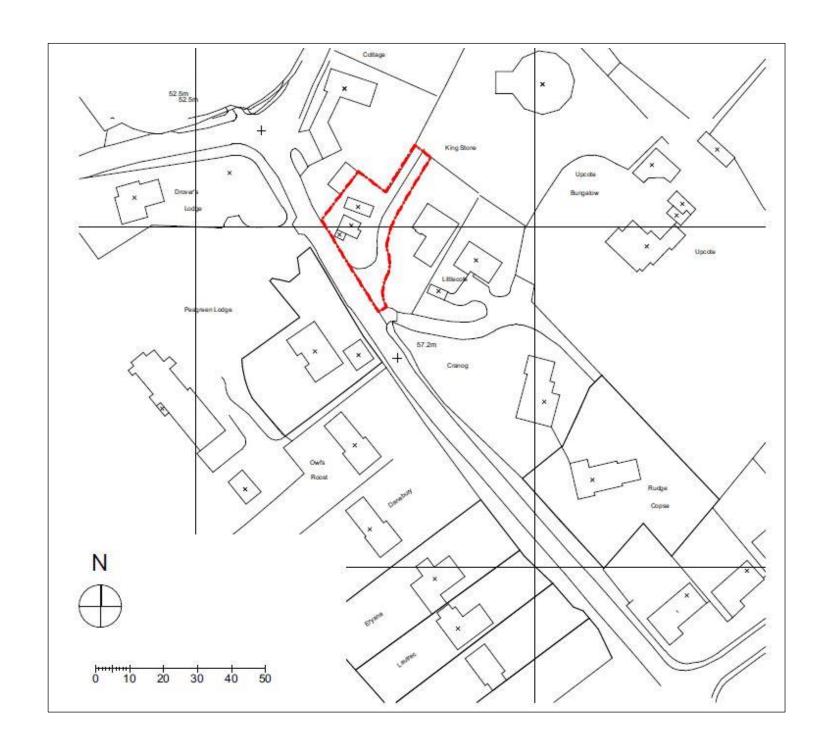

#### **LOCATION**

The plot is situated a short walk from the centre of the village of Chilbolton which offers a variety of local amenities including a Post Office/store, church, village hall and public house. A second public house The Mayfly sits on the bank of the River Test and there are many charming walks to Chilbolton Common – a designated Area of Special Scientific Interest and a renowned local beauty spot particularly noted for its rich Flora and traversed by the River Test. West Down also a short walk away is ideal for dog walking. There is a reputable primary school in the neighbouring village of Wherwell, approximately 1½ miles away, and the picturesque town of Stockbridge is about 4 miles. Andover (also 4 miles) offers a comprehensive range of shopping, educational and leisure facilities, as well as a mainline railway station providing fast services to Waterloo. The cathedral cities of Winchester and Salisbury are about 15 and 25 minutes' drive respectively, and the A303 is close at hand allowing convenient access to London and the West Country.

### **DIRECTIONS**

POST CODE: SO20 6BA.