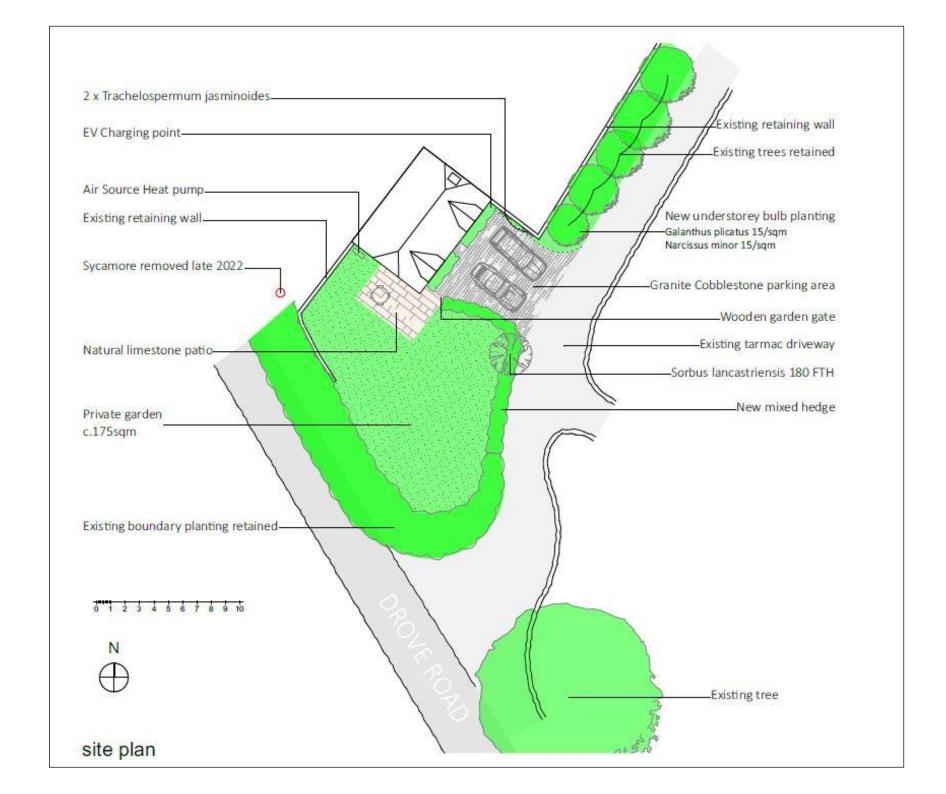

## **DESCRIPTION**

An exciting opportunity to purchase a plot with full planning consent to build a detached cottage style house (planning ref. 23/00439/FULLN) with hand-made brick elevations and hand-finished clay tiled roof. The property will have the benefit of a cobbled stone drive for parking at the front and an enclosed south westerly facing garden with limestone terrace. 106 Agreement circa £10,000 to address nitrate neutrality; CIL applicable unless built by owner for occupation.

## **SERVICES**

Mains water, electricity and drainage. Air source heat pump for central heating.