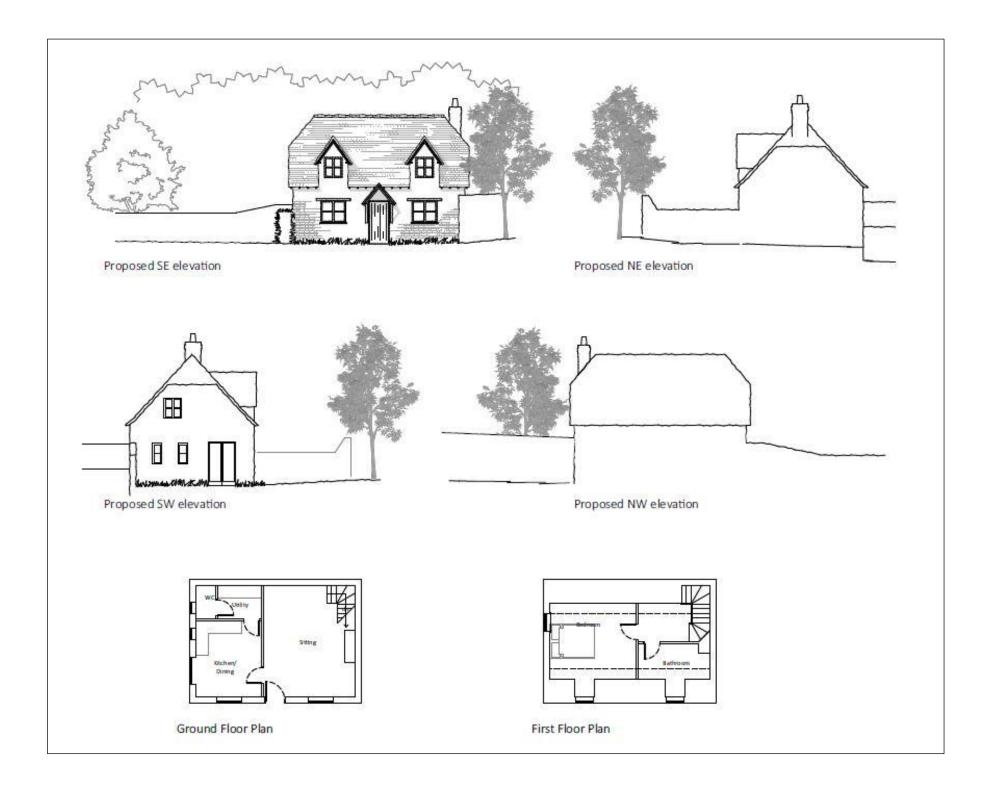

#### PROPOSED ACCOMMODATION

SITTING ROOM • KITCHEN / DINING ROOM • UTILITY ROOM • CLOAKROOM

DOUBLE BEDROOM • BATHROOM

PARKING FOR TWO CARS • WELL ENCLOSED SOUTH WESTERLY FACING GARDEN WITH TERRACE

## **DESCRIPTION**

An exciting opportunity to purchase a plot with full planning consent to build a detached cottage style house (planning ref. 23/00439/FULLN) with hand-made brick elevations and hand-finished clay tiled roof. The property will have the benefit of a cobbled stone drive for parking at the front and an enclosed south westerly facing garden with limestone terrace. 106 Agreement circa £10,000 to address nitrate neutrality; CIL applicable unless built by owner for occupation.