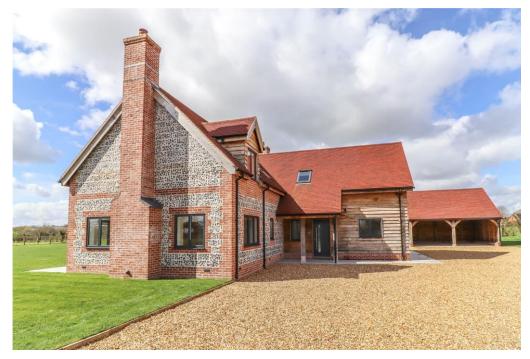

### AN ATTRACTIVE HIGH TECH AND EXTREMELY EFFICIENT BRAND NEW DETACHED FAMILY HOUSE WITH SPACIOUS GATED DRIVEWAY AND DOUBLE CAR PORT SET WELL BACK FROM THE ROAD STANDING IN APPROXIMATELY 0.63 ACRES WITH FAR-REACHING COUNTRY VIEWS.

### DESCRIPTION

A brand new detached house attractively constructed with brick and flint/oak clad elevations beneath a tiled roof with aluminium frame, double glazed windows and external doors. A spacious and well-presented accommodation comprising a double height reception hall, generous central living room with adjoining luxury kitchen/breakfast area with vaulted ceiling, separate sitting room, study, utility room, boot room, plant room and ground floor shower room. To the first floor a central galleried landing, principal bedroom with dressing room and en suite bathroom, three further large double bedrooms and a family bathroom. The property is set well back from the road with electric double gates opening onto an extensive driveway which leads to an oak framed barn style double car port, hard wired for 2 EV charging points. The remaining plot is level and mainly laid to lawn with young hedging to the boundaries. Views are enjoyed over an immediately adjoining walnut tree plantation, and beyond to farmland and countryside.