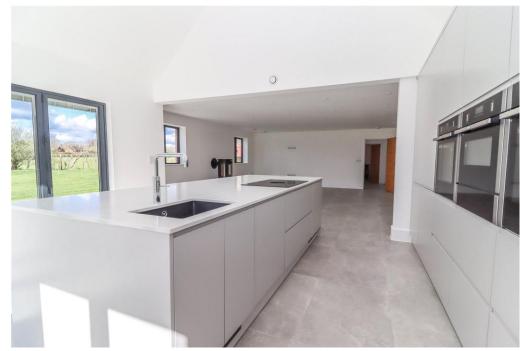

### **ACCOMMODATION**

Entrance Porch Two substantial oak pillars/supports. High profile ceiling. Porcelain tiled floor. Contemporary wall lights. Aluminium/part glazed door into:

| Reception Hall           | Substantial double height ceiling with high solar operated Velux skylight. Turning oak staircase with oak/glazed balustrade with concealed LED lights rising to galleried landing. Contemporary second floor pendant light. Porcelain tiled flooring. Window to front aspect. Door to utility/pantry. Further door into:                                                                                                                                                                                                                                                                                                                                                                                                                                                                                                                                                                                                                                                                               |
|--------------------------|--------------------------------------------------------------------------------------------------------------------------------------------------------------------------------------------------------------------------------------------------------------------------------------------------------------------------------------------------------------------------------------------------------------------------------------------------------------------------------------------------------------------------------------------------------------------------------------------------------------------------------------------------------------------------------------------------------------------------------------------------------------------------------------------------------------------------------------------------------------------------------------------------------------------------------------------------------------------------------------------------------|
| Substantial Living Room  | (A large reception room with wide opening into kitchen/breakfast room) Two large windows to the rear aspect enjoying far reaching views towards farmland and countryside. Contemporary Opus raised barrel style log burning stove on polished slate hearth. Porcelain tiled flooring throughout. LED down lighters. Opening into inner hall. Further substantial opening into:                                                                                                                                                                                                                                                                                                                                                                                                                                                                                                                                                                                                                         |
| Kitchen / Breakfast Room | (Dual aspect featuring a high vaulted ceiling) Full height triangular glazing to gable end. Folding aluminium frame glazed doors with integral blinds to rear and side aspect opening onto the main terrace. Further window to side aspect overlooking the main garden. LED ceiling spot lights. Light grey fitted kitchen providing a comprehensive range of high and low level cupboards and drawers incorporating a range of deep pan drawers. Integrated larder fridge, integrated larder freezer, full height larder cupboard with steel basket carousel, full height shelved pantry to side. Large quartz topped island with comprehensive range of storage beneath, integrated dishwasher, integrated Bora induction hob with integral extractor fan, sink with drainer to side and Quooker instant boiling water mixer tap. Twin Neff hide and slide oven and grills with central Neff microwave oven and warming drawer beneath. Porcelain tiled flooring throughout. Space for dining table. |
| Study                    | Window to side aspect overlooking the main garden. LED down lighters. Herringbone porcelain tiled flooring.                                                                                                                                                                                                                                                                                                                                                                                                                                                                                                                                                                                                                                                                                                                                                                                                                                                                                            |
| Inner Hall               | Porcelain tiled flooring. LED down lighters. Doors to sitting room, study, cloakroom with shower and deep walk-in cloaks cupboard, also with porcelain tiled flooring and LED down lighter.                                                                                                                                                                                                                                                                                                                                                                                                                                                                                                                                                                                                                                                                                                                                                                                                            |
| Sitting Room             | (Triple aspect) Inset log burning stove with polished slate hearth. Two windows to front. Picture window to side aspect. Glazed double doors with integral blinds to opposite side aspect opening onto the main garden. Porcelain tiled flooring. LED down lighters.                                                                                                                                                                                                                                                                                                                                                                                                                                                                                                                                                                                                                                                                                                                                   |
| Cloakroom with Shower    | White suite compring basin on wash stand with electric mirror above. Shaver socket/electric toothbrush stand. WC. Walk -in shower.<br>Fully tiled. Frosted window. Towel radiator.                                                                                                                                                                                                                                                                                                                                                                                                                                                                                                                                                                                                                                                                                                                                                                                                                     |
| Utility / Pantry         | L-shaped range of light grey cupboards. Solid oak block work surface with metro tiled splashback. Belfast sink with mixer tap and drainer. Integrated washing machine. Integrated under counter wine fridge. Porcelain tiled flooring. Window to front aspect. LED down lighters. Door into:                                                                                                                                                                                                                                                                                                                                                                                                                                                                                                                                                                                                                                                                                                           |
| Boot Room                | (Spacious) Aluminium frame part glazed door and high level window to rear aspect with path leading to driveway and car port.<br>Porcelain tiled flooring. LED down lighters. Door into:                                                                                                                                                                                                                                                                                                                                                                                                                                                                                                                                                                                                                                                                                                                                                                                                                |
| Plant Room               | Housing all of the high-tech infrastructure for running the property.                                                                                                                                                                                                                                                                                                                                                                                                                                                                                                                                                                                                                                                                                                                                                                                                                                                                                                                                  |
| FIRST FLOOR              |                                                                                                                                                                                                                                                                                                                                                                                                                                                                                                                                                                                                                                                                                                                                                                                                                                                                                                                                                                                                        |
| Galleried Landing        | (Spacious) Oak/glazed balustrades overlooking the reception hall beneath. LED down lighters. Double doors conceal a large linen/airing cupboard with manifold for first floor underfloor heating. Doors to:                                                                                                                                                                                                                                                                                                                                                                                                                                                                                                                                                                                                                                                                                                                                                                                            |