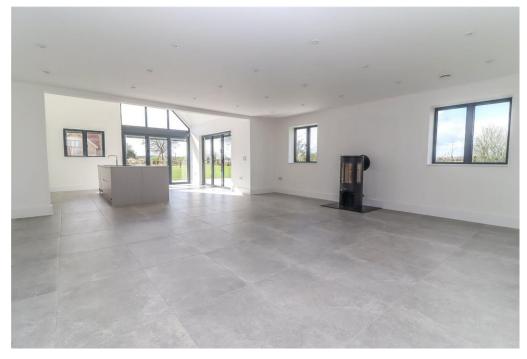

### DESCRIPTION

A brand new detached house attractively constructed with brick and flint/oak clad elevations beneath a tiled roof with aluminium frame, double glazed windows and external doors. A spacious and well-presented accommodation comprising a double height reception hall, generous central living room with adjoining luxury kitchen/breakfast area with vaulted ceiling, separate sitting room, study, utility room, boot room, plant room and ground floor shower room. To the first floor a central galleried landing, principal bedroom with dressing room and en suite bathroom, three further large double bedrooms and a family bathroom. The property is set well back from the road with electric double gates opening onto an extensive driveway which leads to an oak framed barn style double car port, hard wired for 2 EV charging points. The remaining plot is level and mainly laid to lawn with young hedging to the boundaries. Views are enjoyed over an immediately adjoining walnut tree plantation, and beyond to farmland and countryside.

### **ACCOMMODATION**

Entrance Porch Two substantial oak pillars/supports. High profile ceiling. Porcelain tiled floor. Contemporary wall lights. Aluminium/part glazed door into:

| Reception Hall           | Substantial double height ceiling with high solar operated Velux skylight. Turning oak staircase with oak/glazed balustrade with concealed LED lights rising to galleried landing. Contemporary second floor pendant light. Porcelain tiled flooring. Window to front aspect. Door to utility/pantry. Further door into:                                                                                                                                                                                                                                                                                                                                                                                                                                                                                                                                                                                                                                                                               |
|--------------------------|--------------------------------------------------------------------------------------------------------------------------------------------------------------------------------------------------------------------------------------------------------------------------------------------------------------------------------------------------------------------------------------------------------------------------------------------------------------------------------------------------------------------------------------------------------------------------------------------------------------------------------------------------------------------------------------------------------------------------------------------------------------------------------------------------------------------------------------------------------------------------------------------------------------------------------------------------------------------------------------------------------|
| Substantial Living Room  | (A large reception room with wide opening into kitchen/breakfast room) Two large windows to the rear aspect enjoying far reaching views towards farmland and countryside. Contemporary Opus raised barrel style log burning stove on polished slate hearth. Porcelain tiled flooring throughout. LED down lighters. Opening into inner hall. Further substantial opening into:                                                                                                                                                                                                                                                                                                                                                                                                                                                                                                                                                                                                                         |
| Kitchen / Breakfast Room | (Dual aspect featuring a high vaulted ceiling) Full height triangular glazing to gable end. Folding aluminium frame glazed doors with integral blinds to rear and side aspect opening onto the main terrace. Further window to side aspect overlooking the main garden. LED ceiling spot lights. Light grey fitted kitchen providing a comprehensive range of high and low level cupboards and drawers incorporating a range of deep pan drawers. Integrated larder fridge, integrated larder freezer, full height larder cupboard with steel basket carousel, full height shelved pantry to side. Large quartz topped island with comprehensive range of storage beneath, integrated dishwasher, integrated Bora induction hob with integral extractor fan, sink with drainer to side and Quooker instant boiling water mixer tap. Twin Neff hide and slide oven and grills with central Neff microwave oven and warming drawer beneath. Porcelain tiled flooring throughout. Space for dining table. |
| Study                    | Window to side aspect overlooking the main garden. LED down lighters. Herringbone porcelain tiled flooring.                                                                                                                                                                                                                                                                                                                                                                                                                                                                                                                                                                                                                                                                                                                                                                                                                                                                                            |
| Inner Hall               | Porcelain tiled flooring. LED down lighters. Doors to sitting room, study, cloakroom with shower and deep walk-in cloaks cupboard, also with porcelain tiled flooring and LED down lighter.                                                                                                                                                                                                                                                                                                                                                                                                                                                                                                                                                                                                                                                                                                                                                                                                            |
| Sitting Room             | (Triple aspect) Inset log burning stove with polished slate hearth. Two windows to front. Picture window to side aspect. Glazed double doors with integral blinds to opposite side aspect opening onto the main garden. Porcelain tiled flooring. LED down lighters.                                                                                                                                                                                                                                                                                                                                                                                                                                                                                                                                                                                                                                                                                                                                   |
| Cloakroom with Shower    | White suite compring basin on wash stand with electric mirror above. Shaver socket/electric toothbrush stand. WC. Walk -in shower.<br>Fully tiled. Frosted window. Towel radiator.                                                                                                                                                                                                                                                                                                                                                                                                                                                                                                                                                                                                                                                                                                                                                                                                                     |
| Utility / Pantry         | L-shaped range of light grey cupboards. Solid oak block work surface with metro tiled splashback. Belfast sink with mixer tap and drainer. Integrated washing machine. Integrated under counter wine fridge. Porcelain tiled flooring. Window to front aspect. LED down lighters. Door into:                                                                                                                                                                                                                                                                                                                                                                                                                                                                                                                                                                                                                                                                                                           |
| Boot Room                | (Spacious) Aluminium frame part glazed door and high level window to rear aspect with path leading to driveway and car port.<br>Porcelain tiled flooring. LED down lighters. Door into:                                                                                                                                                                                                                                                                                                                                                                                                                                                                                                                                                                                                                                                                                                                                                                                                                |
| Plant Room               | Housing all of the high-tech infrastructure for running the property.                                                                                                                                                                                                                                                                                                                                                                                                                                                                                                                                                                                                                                                                                                                                                                                                                                                                                                                                  |
| FIRST FLOOR              |                                                                                                                                                                                                                                                                                                                                                                                                                                                                                                                                                                                                                                                                                                                                                                                                                                                                                                                                                                                                        |
| Galleried Landing        | (Spacious) Oak/glazed balustrades overlooking the reception hall beneath. LED down lighters. Double doors conceal a large linen/airing cupboard with manifold for first floor underfloor heating. Doors to:                                                                                                                                                                                                                                                                                                                                                                                                                                                                                                                                                                                                                                                                                                                                                                                            |