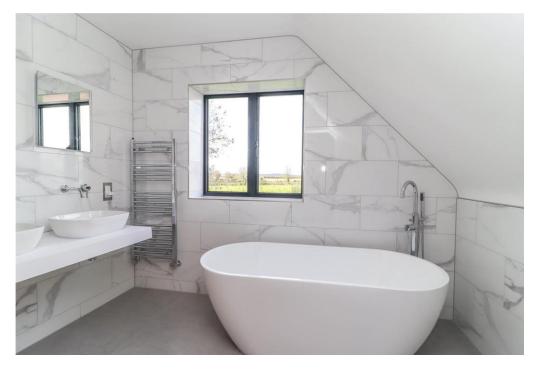

| Principal Bedroom Suite | HALL: Loft hatch (spacious for storage part boarded with light and MVHR system). LED down lighter. Door to dressing room and opening into: BEDROOM: (Double bedroom) Dormer window to side aspect. LED down lighters. Door into:                                                                                                                                                                                                                                                                                             |
|-------------------------|------------------------------------------------------------------------------------------------------------------------------------------------------------------------------------------------------------------------------------------------------------------------------------------------------------------------------------------------------------------------------------------------------------------------------------------------------------------------------------------------------------------------------|
| En Suite Bathroom       | (Well appointed) White suite comprising contemporary free standing bath with raised mixer tap/handheld shower attachment. Twin wash basins, each with mixer tap on floating stand with electric mirrors above. Shaver socket/electric toothbrush stand. Low level WC. Corner glass/tiled shower enclosure with overhead and handheld attachments. Chrome tower radiator. Frosted glazed window. Porcelain tiled flooring. Ceramic tiled walls. LED down lighters.                                                            |
| Bedroom Two             | (Large double bedroom) Part vaulted ceiling with exposed beam above. Window to rear aspect with stunning far-reaching views over young walnut plantation to rolling farmland and countryside beyond. LED down lighters.                                                                                                                                                                                                                                                                                                      |
| Bedroom Three           | (Large double bedroom) Window to side aspect. LED down lighters.                                                                                                                                                                                                                                                                                                                                                                                                                                                             |
| Bedroom Four            | (Large double bedroom) Window to side aspect overlooking the main garden. Far-reaching views to one side. LED down lighters.                                                                                                                                                                                                                                                                                                                                                                                                 |
| Family Bathroom         | (Well-appointed) White suite comprising free-standing bath with raised mixer tap/handheld shower attachment. Twin wash hand basins on floating stand, each with mixer tap and electric mirror above. Shaver socket/electric toothbrush stand. Low level WC with concealed cistern. Chrome towel radiator. Walk-in wet area with overhead and handheld shower. Bottle recess. Porcelain tiled flooring. Ceramic tiled walls. LED down lighters. Window to rear aspect with glorious far-reaching views toward Broughton Down. |
| OUTSIDE                 | The house is set well back from the road off a long gravel track shared by the neighbour. Hardwood electric double gates with brick piers top either sides opening onto a large timber edged gravel drive, There are sandstone paths and terraced area around the property opening onto large level areas of lawn, fencing and young hedging plants to the boundaries.                                                                                                                                                       |
| Double Car Port         | Attractively constructed oak frame and clad elevations beneath a tiled roof. Open lean-to log store to one side. Internal light and power. Wiring for 2 EV charging points.                                                                                                                                                                                                                                                                                                                                                  |
| Services                | Mains electricity and water. Private drainage (new treatment plant). Note: No household services or appliances have been tested and no guarantees can be given by Evans & Partridge.                                                                                                                                                                                                                                                                                                                                         |
| Directions              | SO20 8LA                                                                                                                                                                                                                                                                                                                                                                                                                                                                                                                     |
| Council Tax Band        | G                                                                                                                                                                                                                                                                                                                                                                                                                                                                                                                            |