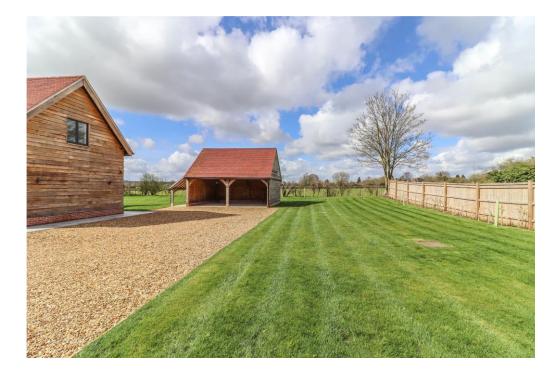

| Principal Bedroom Suite | HALL: Loft hatch (spacious for storage part boarded with light and MVHR system). LED down lighter. Door to dressing room and opening into: BEDROOM: (Double bedroom) Dormer window to side aspect. LED down lighters. Door into:                                                                                                                                                                                                                                                                                             |
|-------------------------|------------------------------------------------------------------------------------------------------------------------------------------------------------------------------------------------------------------------------------------------------------------------------------------------------------------------------------------------------------------------------------------------------------------------------------------------------------------------------------------------------------------------------|
| En Suite Bathroom       | (Well appointed) White suite comprising contemporary free standing bath with raised mixer tap/handheld shower attachment. Twin wash basins, each with mixer tap on floating stand with electric mirrors above. Shaver socket/electric toothbrush stand. Low level WC. Corner glass/tiled shower enclosure with overhead and handheld attachments. Chrome tower radiator. Frosted glazed window. Porcelain tiled flooring. Ceramic tiled walls. LED down lighters.                                                            |
| Bedroom Two             | (Large double bedroom) Part vaulted ceiling with exposed beam above. Window to rear aspect with stunning far-reaching views over young walnut plantation to rolling farmland and countryside beyond. LED down lighters.                                                                                                                                                                                                                                                                                                      |
| Bedroom Three           | (Large double bedroom) Window to side aspect. LED down lighters.                                                                                                                                                                                                                                                                                                                                                                                                                                                             |
| Bedroom Four            | (Large double bedroom) Window to side aspect overlooking the main garden. Far-reaching views to one side. LED down lighters.                                                                                                                                                                                                                                                                                                                                                                                                 |
| Family Bathroom         | (Well-appointed) White suite comprising free-standing bath with raised mixer tap/handheld shower attachment. Twin wash hand basins on floating stand, each with mixer tap and electric mirror above. Shaver socket/electric toothbrush stand. Low level WC with concealed cistern. Chrome towel radiator. Walk-in wet area with overhead and handheld shower. Bottle recess. Porcelain tiled flooring. Ceramic tiled walls. LED down lighters. Window to rear aspect with glorious far-reaching views toward Broughton Down. |
| OUTSIDE                 | The house is set well back from the road off a long gravel track shared by the neighbour. Hardwood electric double gates with brick piers top either sides opening onto a large timber edged gravel drive, There are sandstone paths and terraced area around the property opening onto large level areas of lawn, fencing and young hedging plants to the boundaries.                                                                                                                                                       |
| Double Car Port         | Attractively constructed oak frame and clad elevations beneath a tiled roof. Open lean-to log store to one side. Internal light and power. Wiring for 2 EV charging points.                                                                                                                                                                                                                                                                                                                                                  |
| Services                | Mains electricity and water. Private drainage (new treatment plant). Note: No household services or appliances have been tested and no guarantees can be given by Evans & Partridge.                                                                                                                                                                                                                                                                                                                                         |
| Directions              | SO20 8LA                                                                                                                                                                                                                                                                                                                                                                                                                                                                                                                     |
| Council Tax Band        | G                                                                                                                                                                                                                                                                                                                                                                                                                                                                                                                            |