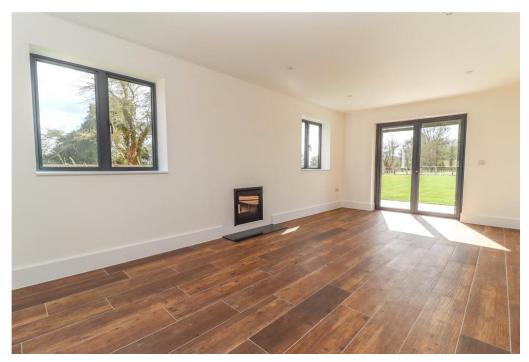

### DESCRIPTION

A brand new detached house attractively constructed with brick and flint/oak clad elevations beneath a tiled roof with aluminium frame, double glazed windows and external doors. A spacious and well-presented accommodation comprising a double height reception hall, generous central living room with adjoining luxury kitchen/breakfast area with vaulted ceiling, separate sitting room, study, utility room, boot room, plant room and ground floor shower room. To the first floor a central galleried landing, principal bedroom with dressing room and en suite bathroom, three further large double bedrooms and a family bathroom. The property is set well back from the road with electric double gates opening onto an extensive driveway which leads to an oak framed barn style double car port, hard wired for 2 EV charging points. The remaining plot is level and mainly laid to lawn with young hedging to the boundaries. Views are enjoyed over an immediately adjoining walnut tree plantation, and beyond to farmland and countryside.

### **ACCOMMODATION**

Entrance Porch Two substantial oak pillars/supports. High profile ceiling. Porcelain tiled floor. Contemporary wall lights. Aluminium/part glazed door into:

| Reception Hall           | Substantial double height ceiling with high solar operated Velux skylight. Turning oak staircase with oak/glazed balustrade with concealed LED lights rising to galleried landing. Contemporary second floor pendant light. Porcelain tiled flooring. Window to front aspect. Door to utility/pantry. Further door into:                                                                                                                                                                                                                                                                                                                                                                                                                                                                                                                                                                                                                                                                               |
|--------------------------|--------------------------------------------------------------------------------------------------------------------------------------------------------------------------------------------------------------------------------------------------------------------------------------------------------------------------------------------------------------------------------------------------------------------------------------------------------------------------------------------------------------------------------------------------------------------------------------------------------------------------------------------------------------------------------------------------------------------------------------------------------------------------------------------------------------------------------------------------------------------------------------------------------------------------------------------------------------------------------------------------------|
| Substantial Living Room  | (A large reception room with wide opening into kitchen/breakfast room) Two large windows to the rear aspect enjoying far reaching views towards farmland and countryside. Contemporary Opus raised barrel style log burning stove on polished slate hearth. Porcelain tiled flooring throughout. LED down lighters. Opening into inner hall. Further substantial opening into:                                                                                                                                                                                                                                                                                                                                                                                                                                                                                                                                                                                                                         |
| Kitchen / Breakfast Room | (Dual aspect featuring a high vaulted ceiling) Full height triangular glazing to gable end. Folding aluminium frame glazed doors with integral blinds to rear and side aspect opening onto the main terrace. Further window to side aspect overlooking the main garden. LED ceiling spot lights. Light grey fitted kitchen providing a comprehensive range of high and low level cupboards and drawers incorporating a range of deep pan drawers. Integrated larder fridge, integrated larder freezer, full height larder cupboard with steel basket carousel, full height shelved pantry to side. Large quartz topped island with comprehensive range of storage beneath, integrated dishwasher, integrated Bora induction hob with integral extractor fan, sink with drainer to side and Quooker instant boiling water mixer tap. Twin Neff hide and slide oven and grills with central Neff microwave oven and warming drawer beneath. Porcelain tiled flooring throughout. Space for dining table. |
| Study                    | Window to side aspect overlooking the main garden. LED down lighters. Herringbone porcelain tiled flooring.                                                                                                                                                                                                                                                                                                                                                                                                                                                                                                                                                                                                                                                                                                                                                                                                                                                                                            |
| Inner Hall               | Porcelain tiled flooring. LED down lighters. Doors to sitting room, study, cloakroom with shower and deep walk-in cloaks cupboard, also with porcelain tiled flooring and LED down lighter.                                                                                                                                                                                                                                                                                                                                                                                                                                                                                                                                                                                                                                                                                                                                                                                                            |
| Sitting Room             | (Triple aspect) Inset log burning stove with polished slate hearth. Two windows to front. Picture window to side aspect. Glazed double doors with integral blinds to opposite side aspect opening onto the main garden. Porcelain tiled flooring. LED down lighters.                                                                                                                                                                                                                                                                                                                                                                                                                                                                                                                                                                                                                                                                                                                                   |
| Cloakroom with Shower    | White suite compring basin on wash stand with electric mirror above. Shaver socket/electric toothbrush stand. WC. Walk -in shower.<br>Fully tiled. Frosted window. Towel radiator.                                                                                                                                                                                                                                                                                                                                                                                                                                                                                                                                                                                                                                                                                                                                                                                                                     |
| Utility / Pantry         | L-shaped range of light grey cupboards. Solid oak block work surface with metro tiled splashback. Belfast sink with mixer tap and drainer. Integrated washing machine. Integrated under counter wine fridge. Porcelain tiled flooring. Window to front aspect. LED down lighters. Door into:                                                                                                                                                                                                                                                                                                                                                                                                                                                                                                                                                                                                                                                                                                           |
| Boot Room                | (Spacious) Aluminium frame part glazed door and high level window to rear aspect with path leading to driveway and car port.<br>Porcelain tiled flooring. LED down lighters. Door into:                                                                                                                                                                                                                                                                                                                                                                                                                                                                                                                                                                                                                                                                                                                                                                                                                |
| Plant Room               | Housing all of the high-tech infrastructure for running the property.                                                                                                                                                                                                                                                                                                                                                                                                                                                                                                                                                                                                                                                                                                                                                                                                                                                                                                                                  |
| FIRST FLOOR              |                                                                                                                                                                                                                                                                                                                                                                                                                                                                                                                                                                                                                                                                                                                                                                                                                                                                                                                                                                                                        |
| Galleried Landing        | (Spacious) Oak/glazed balustrades overlooking the reception hall beneath. LED down lighters. Double doors conceal a large linen/airing cupboard with manifold for first floor underfloor heating. Doors to:                                                                                                                                                                                                                                                                                                                                                                                                                                                                                                                                                                                                                                                                                                                                                                                            |