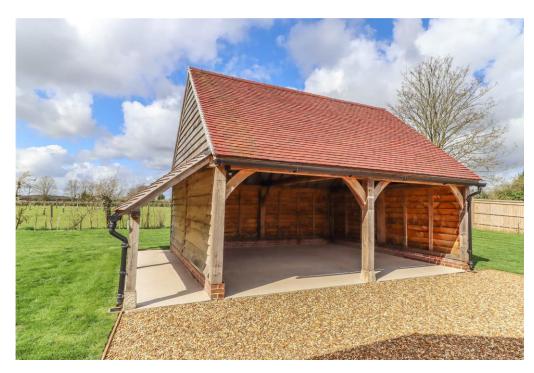

| Principal Bedroom Suite | HALL: Loft hatch (spacious for storage part boarded with light and MVHR system). LED down lighter. Door to dressing room and opening into: BEDROOM: (Double bedroom) Dormer window to side aspect. LED down lighters. Door into:                                                                                                                                                                                                                                                                                             |
|-------------------------|------------------------------------------------------------------------------------------------------------------------------------------------------------------------------------------------------------------------------------------------------------------------------------------------------------------------------------------------------------------------------------------------------------------------------------------------------------------------------------------------------------------------------|
| En Suite Bathroom       | (Well appointed) White suite comprising contemporary free standing bath with raised mixer tap/handheld shower attachment. Twin wash basins, each with mixer tap on floating stand with electric mirrors above. Shaver socket/electric toothbrush stand. Low level WC. Corner glass/tiled shower enclosure with overhead and handheld attachments. Chrome tower radiator. Frosted glazed window. Porcelain tiled flooring. Ceramic tiled walls. LED down lighters.                                                            |
| Bedroom Two             | (Large double bedroom) Part vaulted ceiling with exposed beam above. Window to rear aspect with stunning far-reaching views over young walnut plantation to rolling farmland and countryside beyond. LED down lighters.                                                                                                                                                                                                                                                                                                      |
| Bedroom Three           | (Large double bedroom) Window to side aspect. LED down lighters.                                                                                                                                                                                                                                                                                                                                                                                                                                                             |
| Bedroom Four            | (Large double bedroom) Window to side aspect overlooking the main garden. Far-reaching views to one side. LED down lighters.                                                                                                                                                                                                                                                                                                                                                                                                 |
| Family Bathroom         | (Well-appointed) White suite comprising free-standing bath with raised mixer tap/handheld shower attachment. Twin wash hand basins on floating stand, each with mixer tap and electric mirror above. Shaver socket/electric toothbrush stand. Low level WC with concealed cistern. Chrome towel radiator. Walk-in wet area with overhead and handheld shower. Bottle recess. Porcelain tiled flooring. Ceramic tiled walls. LED down lighters. Window to rear aspect with glorious far-reaching views toward Broughton Down. |
| OUTSIDE                 | The house is set well back from the road off a long gravel track shared by the neighbour. Hardwood electric double gates with brick piers top either sides opening onto a large timber edged gravel drive, There are sandstone paths and terraced area around the property opening onto large level areas of lawn, fencing and young hedging plants to the boundaries.                                                                                                                                                       |
| Double Car Port         | Attractively constructed oak frame and clad elevations beneath a tiled roof. Open lean-to log store to one side. Internal light and power. Wiring for 2 EV charging points.                                                                                                                                                                                                                                                                                                                                                  |
| Services                | Mains electricity and water. Private drainage (new treatment plant). Note: No household services or appliances have been tested and no guarantees can be given by Evans & Partridge.                                                                                                                                                                                                                                                                                                                                         |
| Directions              | SO20 8LA                                                                                                                                                                                                                                                                                                                                                                                                                                                                                                                     |
| Council Tax Band        | G                                                                                                                                                                                                                                                                                                                                                                                                                                                                                                                            |