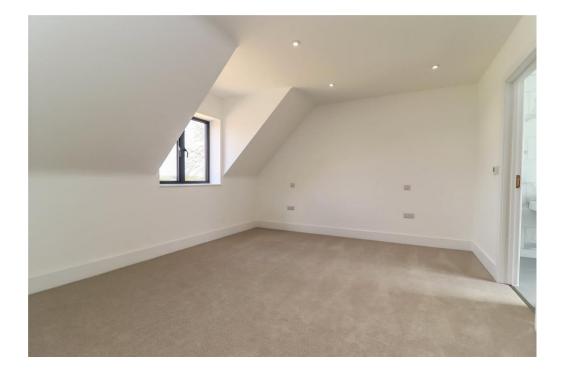

| Principal Bedroom Suite | HALL: Loft hatch (spacious for storage part boarded with light and MVHR system). LED down lighter. Door to dressing room and opening into: BEDROOM: (Double bedroom) Dormer window to side aspect. LED down lighters. Door into:                                                                                                                                                                                                                                                                                             |
|-------------------------|------------------------------------------------------------------------------------------------------------------------------------------------------------------------------------------------------------------------------------------------------------------------------------------------------------------------------------------------------------------------------------------------------------------------------------------------------------------------------------------------------------------------------|
| En Suite Bathroom       | (Well appointed) White suite comprising contemporary free standing bath with raised mixer tap/handheld shower attachment. Twin wash basins, each with mixer tap on floating stand with electric mirrors above. Shaver socket/electric toothbrush stand. Low level WC. Corner glass/tiled shower enclosure with overhead and handheld attachments. Chrome tower radiator. Frosted glazed window. Porcelain tiled flooring. Ceramic tiled walls. LED down lighters.                                                            |
| Bedroom Two             | (Large double bedroom) Part vaulted ceiling with exposed beam above. Window to rear aspect with stunning far-reaching views over young walnut plantation to rolling farmland and countryside beyond. LED down lighters.                                                                                                                                                                                                                                                                                                      |
| Bedroom Three           | (Large double bedroom) Window to side aspect. LED down lighters.                                                                                                                                                                                                                                                                                                                                                                                                                                                             |
| Bedroom Four            | (Large double bedroom) Window to side aspect overlooking the main garden. Far-reaching views to one side. LED down lighters.                                                                                                                                                                                                                                                                                                                                                                                                 |
| Family Bathroom         | (Well-appointed) White suite comprising free-standing bath with raised mixer tap/handheld shower attachment. Twin wash hand basins on floating stand, each with mixer tap and electric mirror above. Shaver socket/electric toothbrush stand. Low level WC with concealed cistern. Chrome towel radiator. Walk-in wet area with overhead and handheld shower. Bottle recess. Porcelain tiled flooring. Ceramic tiled walls. LED down lighters. Window to rear aspect with glorious far-reaching views toward Broughton Down. |
| OUTSIDE                 | The house is set well back from the road off a long gravel track shared by the neighbour. Hardwood electric double gates with brick piers top either sides opening onto a large timber edged gravel drive, There are sandstone paths and terraced area around the property opening onto large level areas of lawn, fencing and young hedging plants to the boundaries.                                                                                                                                                       |
| Double Car Port         | Attractively constructed oak frame and clad elevations beneath a tiled roof. Open lean-to log store to one side. Internal light and power. Wiring for 2 EV charging points.                                                                                                                                                                                                                                                                                                                                                  |
| Services                | Mains electricity and water. Private drainage (new treatment plant). Note: No household services or appliances have been tested and no guarantees can be given by Evans & Partridge.                                                                                                                                                                                                                                                                                                                                         |
| Directions              | SO20 8LA                                                                                                                                                                                                                                                                                                                                                                                                                                                                                                                     |
| Council Tax Band        | G                                                                                                                                                                                                                                                                                                                                                                                                                                                                                                                            |