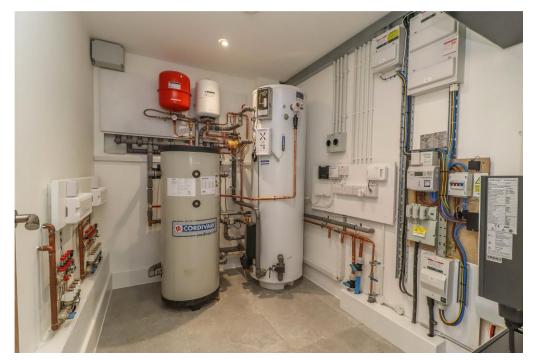

### EPC "A" RATED AIR SOURCE HEAT PUMP - MECHANICAL VENTILATION HEAT RECOVERY SYSTEM UNDERFLOOR HEATING TO ALL ACCOMMODATION PV/SOLAR PANELS WITH BATTERY STORAGE FIBRE TO THE PREMISES, BROADBAND - MESH WI-FI WELL-APPOINTED ACCOMMODATION EXTENDING TO 2,853 SQ FT EXTENSIVE GATED PARKING/DETACHED DOUBLE CAR PORT

### **ACCOMMODATION**

Entrance Porch Two substantial oak pillars/supports. High profile ceiling. Porcelain tiled floor. Contemporary wall lights. Aluminium/part glazed door into:

| Reception Hall           | Substantial double height ceiling with high solar operated Velux skylight. Turning oak staircase with oak/glazed balustrade with concealed LED lights rising to galleried landing. Contemporary second floor pendant light. Porcelain tiled flooring. Window to front aspect. Door to utility/pantry. Further door into:                                                                                                                                                                                                                                                                                                                                                                                                                                                                                                                                                                                                                                                                               |
|--------------------------|--------------------------------------------------------------------------------------------------------------------------------------------------------------------------------------------------------------------------------------------------------------------------------------------------------------------------------------------------------------------------------------------------------------------------------------------------------------------------------------------------------------------------------------------------------------------------------------------------------------------------------------------------------------------------------------------------------------------------------------------------------------------------------------------------------------------------------------------------------------------------------------------------------------------------------------------------------------------------------------------------------|
| Substantial Living Room  | (A large reception room with wide opening into kitchen/breakfast room) Two large windows to the rear aspect enjoying far reaching views towards farmland and countryside. Contemporary Opus raised barrel style log burning stove on polished slate hearth. Porcelain tiled flooring throughout. LED down lighters. Opening into inner hall. Further substantial opening into:                                                                                                                                                                                                                                                                                                                                                                                                                                                                                                                                                                                                                         |
| Kitchen / Breakfast Room | (Dual aspect featuring a high vaulted ceiling) Full height triangular glazing to gable end. Folding aluminium frame glazed doors with integral blinds to rear and side aspect opening onto the main terrace. Further window to side aspect overlooking the main garden. LED ceiling spot lights. Light grey fitted kitchen providing a comprehensive range of high and low level cupboards and drawers incorporating a range of deep pan drawers. Integrated larder fridge, integrated larder freezer, full height larder cupboard with steel basket carousel, full height shelved pantry to side. Large quartz topped island with comprehensive range of storage beneath, integrated dishwasher, integrated Bora induction hob with integral extractor fan, sink with drainer to side and Quooker instant boiling water mixer tap. Twin Neff hide and slide oven and grills with central Neff microwave oven and warming drawer beneath. Porcelain tiled flooring throughout. Space for dining table. |
| Study                    | Window to side aspect overlooking the main garden. LED down lighters. Herringbone porcelain tiled flooring.                                                                                                                                                                                                                                                                                                                                                                                                                                                                                                                                                                                                                                                                                                                                                                                                                                                                                            |
| Inner Hall               | Porcelain tiled flooring. LED down lighters. Doors to sitting room, study, cloakroom with shower and deep walk-in cloaks cupboard, also with porcelain tiled flooring and LED down lighter.                                                                                                                                                                                                                                                                                                                                                                                                                                                                                                                                                                                                                                                                                                                                                                                                            |
| Sitting Room             | (Triple aspect) Inset log burning stove with polished slate hearth. Two windows to front. Picture window to side aspect. Glazed double doors with integral blinds to opposite side aspect opening onto the main garden. Porcelain tiled flooring. LED down lighters.                                                                                                                                                                                                                                                                                                                                                                                                                                                                                                                                                                                                                                                                                                                                   |
| Cloakroom with Shower    | White suite compring basin on wash stand with electric mirror above. Shaver socket/electric toothbrush stand. WC. Walk -in shower.<br>Fully tiled. Frosted window. Towel radiator.                                                                                                                                                                                                                                                                                                                                                                                                                                                                                                                                                                                                                                                                                                                                                                                                                     |
| Utility / Pantry         | L-shaped range of light grey cupboards. Solid oak block work surface with metro tiled splashback. Belfast sink with mixer tap and drainer. Integrated washing machine. Integrated under counter wine fridge. Porcelain tiled flooring. Window to front aspect. LED down lighters. Door into:                                                                                                                                                                                                                                                                                                                                                                                                                                                                                                                                                                                                                                                                                                           |
| Boot Room                | (Spacious) Aluminium frame part glazed door and high level window to rear aspect with path leading to driveway and car port.<br>Porcelain tiled flooring. LED down lighters. Door into:                                                                                                                                                                                                                                                                                                                                                                                                                                                                                                                                                                                                                                                                                                                                                                                                                |
| Plant Room               | Housing all of the high-tech infrastructure for running the property.                                                                                                                                                                                                                                                                                                                                                                                                                                                                                                                                                                                                                                                                                                                                                                                                                                                                                                                                  |
| FIRST FLOOR              |                                                                                                                                                                                                                                                                                                                                                                                                                                                                                                                                                                                                                                                                                                                                                                                                                                                                                                                                                                                                        |
| Galleried Landing        | (Spacious) Oak/glazed balustrades overlooking the reception hall beneath. LED down lighters. Double doors conceal a large linen/airing cupboard with manifold for first floor underfloor heating. Doors to:                                                                                                                                                                                                                                                                                                                                                                                                                                                                                                                                                                                                                                                                                                                                                                                            |