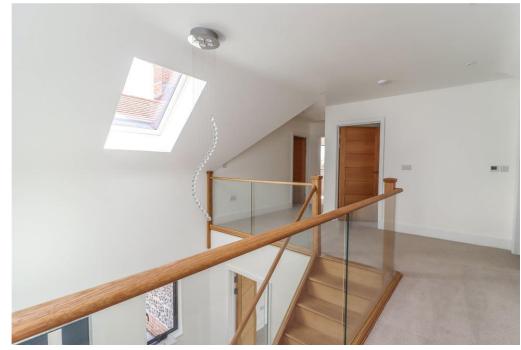

### **ACCOMMODATION**

Entrance Porch Two substantial oak pillars/supports. High profile ceiling. Porcelain tiled floor. Contemporary wall lights. Aluminium/part glazed door into:

| Reception Hall           | Substantial double height ceiling with high solar operated Velux skylight. Turning oak staircase with oak/glazed balustrade with concealed LED lights rising to galleried landing. Contemporary second floor pendant light. Porcelain tiled flooring. Window to front aspect. Door to utility/pantry. Further door into:                                                                                                                                                                                                                                                                                                                                                                                                                                                                                                                                                                                                                                                                               |
|--------------------------|--------------------------------------------------------------------------------------------------------------------------------------------------------------------------------------------------------------------------------------------------------------------------------------------------------------------------------------------------------------------------------------------------------------------------------------------------------------------------------------------------------------------------------------------------------------------------------------------------------------------------------------------------------------------------------------------------------------------------------------------------------------------------------------------------------------------------------------------------------------------------------------------------------------------------------------------------------------------------------------------------------|
| Substantial Living Room  | (A large reception room with wide opening into kitchen/breakfast room) Two large windows to the rear aspect enjoying far reaching views towards farmland and countryside. Contemporary Opus raised barrel style log burning stove on polished slate hearth. Porcelain tiled flooring throughout. LED down lighters. Opening into inner hall. Further substantial opening into:                                                                                                                                                                                                                                                                                                                                                                                                                                                                                                                                                                                                                         |
| Kitchen / Breakfast Room | (Dual aspect featuring a high vaulted ceiling) Full height triangular glazing to gable end. Folding aluminium frame glazed doors with integral blinds to rear and side aspect opening onto the main terrace. Further window to side aspect overlooking the main garden. LED ceiling spot lights. Light grey fitted kitchen providing a comprehensive range of high and low level cupboards and drawers incorporating a range of deep pan drawers. Integrated larder fridge, integrated larder freezer, full height larder cupboard with steel basket carousel, full height shelved pantry to side. Large quartz topped island with comprehensive range of storage beneath, integrated dishwasher, integrated Bora induction hob with integral extractor fan, sink with drainer to side and Quooker instant boiling water mixer tap. Twin Neff hide and slide oven and grills with central Neff microwave oven and warming drawer beneath. Porcelain tiled flooring throughout. Space for dining table. |
| Study                    | Window to side aspect overlooking the main garden. LED down lighters. Herringbone porcelain tiled flooring.                                                                                                                                                                                                                                                                                                                                                                                                                                                                                                                                                                                                                                                                                                                                                                                                                                                                                            |
| Inner Hall               | Porcelain tiled flooring. LED down lighters. Doors to sitting room, study, cloakroom with shower and deep walk-in cloaks cupboard, also with porcelain tiled flooring and LED down lighter.                                                                                                                                                                                                                                                                                                                                                                                                                                                                                                                                                                                                                                                                                                                                                                                                            |
| Sitting Room             | (Triple aspect) Inset log burning stove with polished slate hearth. Two windows to front. Picture window to side aspect. Glazed double doors with integral blinds to opposite side aspect opening onto the main garden. Porcelain tiled flooring. LED down lighters.                                                                                                                                                                                                                                                                                                                                                                                                                                                                                                                                                                                                                                                                                                                                   |
| Cloakroom with Shower    | White suite compring basin on wash stand with electric mirror above. Shaver socket/electric toothbrush stand. WC. Walk -in shower.<br>Fully tiled. Frosted window. Towel radiator.                                                                                                                                                                                                                                                                                                                                                                                                                                                                                                                                                                                                                                                                                                                                                                                                                     |
| Utility / Pantry         | L-shaped range of light grey cupboards. Solid oak block work surface with metro tiled splashback. Belfast sink with mixer tap and drainer. Integrated washing machine. Integrated under counter wine fridge. Porcelain tiled flooring. Window to front aspect. LED down lighters. Door into:                                                                                                                                                                                                                                                                                                                                                                                                                                                                                                                                                                                                                                                                                                           |
| Boot Room                | (Spacious) Aluminium frame part glazed door and high level window to rear aspect with path leading to driveway and car port.<br>Porcelain tiled flooring. LED down lighters. Door into:                                                                                                                                                                                                                                                                                                                                                                                                                                                                                                                                                                                                                                                                                                                                                                                                                |
| Plant Room               | Housing all of the high-tech infrastructure for running the property.                                                                                                                                                                                                                                                                                                                                                                                                                                                                                                                                                                                                                                                                                                                                                                                                                                                                                                                                  |
| FIRST FLOOR              |                                                                                                                                                                                                                                                                                                                                                                                                                                                                                                                                                                                                                                                                                                                                                                                                                                                                                                                                                                                                        |
| Galleried Landing        | (Spacious) Oak/glazed balustrades overlooking the reception hall beneath. LED down lighters. Double doors conceal a large linen/airing cupboard with manifold for first floor underfloor heating. Doors to:                                                                                                                                                                                                                                                                                                                                                                                                                                                                                                                                                                                                                                                                                                                                                                                            |