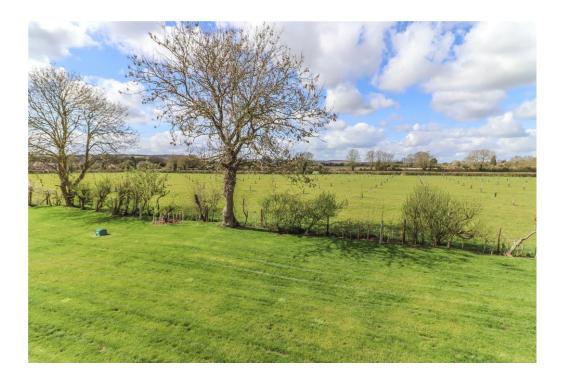

### AN ATTRACTIVE HIGH TECH AND EXTREMELY EFFICIENT BRAND NEW DETACHED FAMILY HOUSE WITH SPACIOUS GATED DRIVEWAY AND DOUBLE CAR PORT SET WELL BACK FROM THE ROAD STANDING IN APPROXIMATELY 0.63 ACRES WITH FAR-REACHING COUNTRY VIEWS.

### DESCRIPTION

A brand new detached house attractively constructed with brick and flint/oak clad elevations beneath a tiled roof with aluminium frame, double glazed windows and external doors. A spacious and well-presented accommodation comprising a double height reception hall, generous central living room with adjoining luxury kitchen/breakfast area with vaulted ceiling, separate sitting room, study, utility room, boot room, plant room and ground floor shower room. To the first floor a central galleried landing, principal bedroom with dressing room and en suite bathroom, three further large double bedrooms and a family bathroom. The property is set well back from the road with electric double gates opening onto an extensive driveway which leads to an oak framed barn style double car port, hard wired for 2 EV charging points. The remaining plot is level and mainly laid to lawn with young hedging to the boundaries. Views are enjoyed over an immediately adjoining walnut tree plantation, and beyond to farmland and countryside.