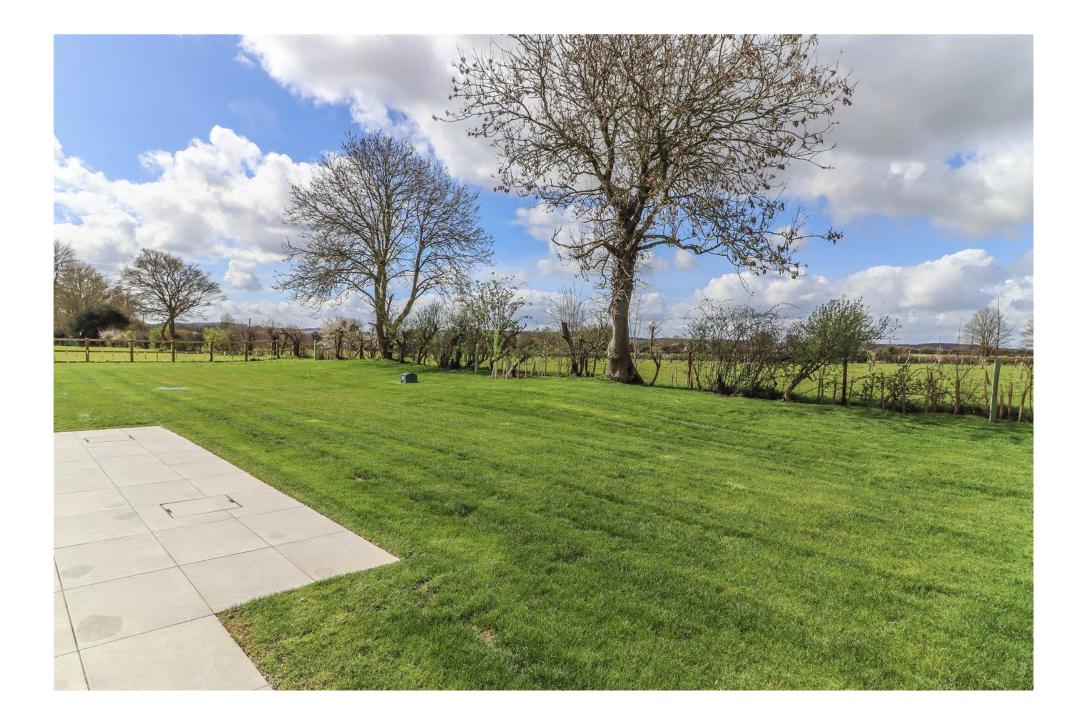

### DESCRIPTION

A brand new detached house attractively constructed with brick and flint/oak clad elevations beneath a tiled roof with aluminium frame, double glazed windows and external doors. A spacious and well-presented accommodation comprising a double height reception hall, generous central living room with adjoining luxury kitchen/breakfast area with vaulted ceiling, separate sitting room, study, utility room, boot room, plant room and ground floor shower room. To the first floor a central galleried landing, principal bedroom with dressing room and en suite bathroom, three further large double bedrooms and a family bathroom. The property is set well back from the road with electric double gates opening onto an extensive driveway which leads to an oak framed barn style double car port, hard wired for 2 EV charging points. The remaining plot is level and mainly laid to lawn with young hedging to the boundaries. Views are enjoyed over an immediately adjoining walnut tree plantation, and beyond to farmland and countryside.

| Principal Bedroom Suite | HALL: Loft hatch (spacious for storage part boarded with light and MVHR system). LED down lighter. Door to dressing room and opening into: BEDROOM: (Double bedroom) Dormer window to side aspect. LED down lighters. Door into:                                                                                                                                                                                                                                                                                             |
|-------------------------|------------------------------------------------------------------------------------------------------------------------------------------------------------------------------------------------------------------------------------------------------------------------------------------------------------------------------------------------------------------------------------------------------------------------------------------------------------------------------------------------------------------------------|
| En Suite Bathroom       | (Well appointed) White suite comprising contemporary free standing bath with raised mixer tap/handheld shower attachment. Twin wash basins, each with mixer tap on floating stand with electric mirrors above. Shaver socket/electric toothbrush stand. Low level WC. Corner glass/tiled shower enclosure with overhead and handheld attachments. Chrome tower radiator. Frosted glazed window. Porcelain tiled flooring. Ceramic tiled walls. LED down lighters.                                                            |
| Bedroom Two             | (Large double bedroom) Part vaulted ceiling with exposed beam above. Window to rear aspect with stunning far-reaching views over young walnut plantation to rolling farmland and countryside beyond. LED down lighters.                                                                                                                                                                                                                                                                                                      |
| Bedroom Three           | (Large double bedroom) Window to side aspect. LED down lighters.                                                                                                                                                                                                                                                                                                                                                                                                                                                             |
| Bedroom Four            | (Large double bedroom) Window to side aspect overlooking the main garden. Far-reaching views to one side. LED down lighters.                                                                                                                                                                                                                                                                                                                                                                                                 |
| Family Bathroom         | (Well-appointed) White suite comprising free-standing bath with raised mixer tap/handheld shower attachment. Twin wash hand basins on floating stand, each with mixer tap and electric mirror above. Shaver socket/electric toothbrush stand. Low level WC with concealed cistern. Chrome towel radiator. Walk-in wet area with overhead and handheld shower. Bottle recess. Porcelain tiled flooring. Ceramic tiled walls. LED down lighters. Window to rear aspect with glorious far-reaching views toward Broughton Down. |
| OUTSIDE                 | The house is set well back from the road off a long gravel track shared by the neighbour. Hardwood electric double gates with brick piers top either sides opening onto a large timber edged gravel drive, There are sandstone paths and terraced area around the property opening onto large level areas of lawn, fencing and young hedging plants to the boundaries.                                                                                                                                                       |
| Double Car Port         | Attractively constructed oak frame and clad elevations beneath a tiled roof. Open lean-to log store to one side. Internal light and power. Wiring for 2 EV charging points.                                                                                                                                                                                                                                                                                                                                                  |
| Services                | Mains electricity and water. Private drainage (new treatment plant). Note: No household services or appliances have been tested and no guarantees can be given by Evans & Partridge.                                                                                                                                                                                                                                                                                                                                         |
| Directions              | SO20 8LA                                                                                                                                                                                                                                                                                                                                                                                                                                                                                                                     |
| Council Tax Band        | G                                                                                                                                                                                                                                                                                                                                                                                                                                                                                                                            |