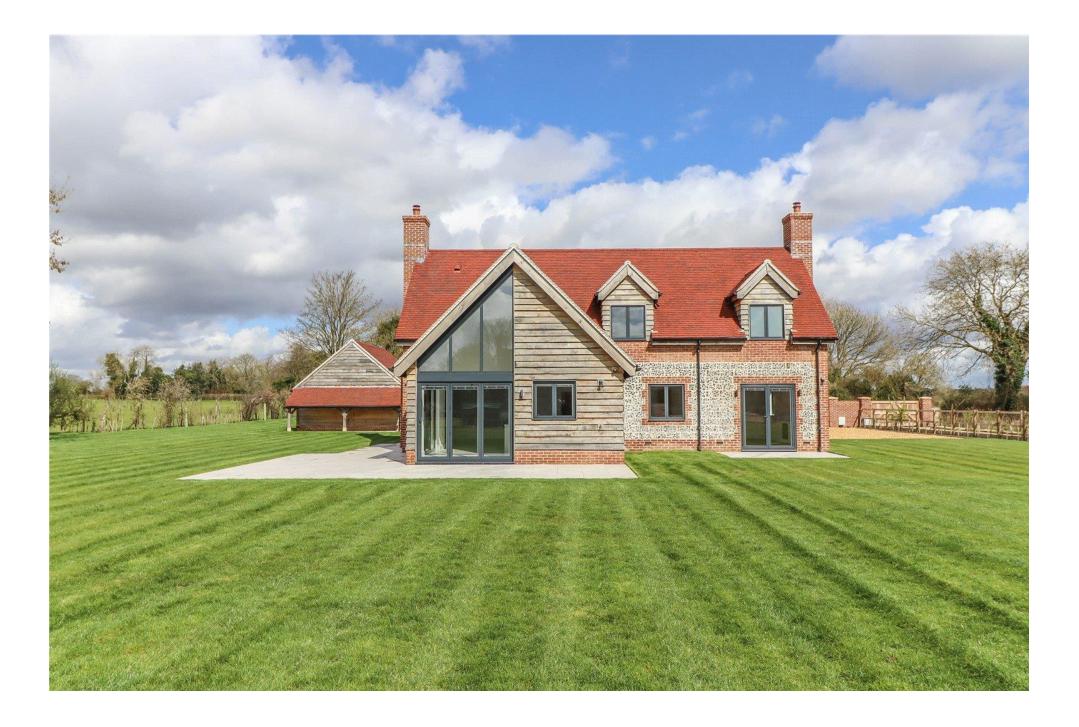

### DESCRIPTION

A brand new detached house attractively constructed with brick and flint/oak clad elevations beneath a tiled roof with aluminium frame, double glazed windows and external doors. A spacious and well-presented accommodation comprising a double height reception hall, generous central living room with adjoining luxury kitchen/breakfast area with vaulted ceiling, separate sitting room, study, utility room, boot room, plant room and ground floor shower room. To the first floor a central galleried landing, principal bedroom with dressing room and en suite bathroom, three further large double bedrooms and a family bathroom. The property is set well back from the road with electric double gates opening onto an extensive driveway which leads to an oak framed barn style double car port, hard wired for 2 EV charging points. The remaining plot is level and mainly laid to lawn with young hedging to the boundaries. Views are enjoyed over an immediately adjoining walnut tree plantation, and beyond to farmland and countryside.

| Principal Bedroom Suite | HALL: Loft hatch (spacious for storage part boarded with light and MVHR system). LED down lighter. Door to dressing room and opening into: BEDROOM: (Double bedroom) Dormer window to side aspect. LED down lighters. Door into:                                                                                                                                                                                                                                                                                             |
|-------------------------|------------------------------------------------------------------------------------------------------------------------------------------------------------------------------------------------------------------------------------------------------------------------------------------------------------------------------------------------------------------------------------------------------------------------------------------------------------------------------------------------------------------------------|
| En Suite Bathroom       | (Well appointed) White suite comprising contemporary free standing bath with raised mixer tap/handheld shower attachment. Twin wash basins, each with mixer tap on floating stand with electric mirrors above. Shaver socket/electric toothbrush stand. Low level WC. Corner glass/tiled shower enclosure with overhead and handheld attachments. Chrome tower radiator. Frosted glazed window. Porcelain tiled flooring. Ceramic tiled walls. LED down lighters.                                                            |
| Bedroom Two             | (Large double bedroom) Part vaulted ceiling with exposed beam above. Window to rear aspect with stunning far-reaching views over young walnut plantation to rolling farmland and countryside beyond. LED down lighters.                                                                                                                                                                                                                                                                                                      |
| Bedroom Three           | (Large double bedroom) Window to side aspect. LED down lighters.                                                                                                                                                                                                                                                                                                                                                                                                                                                             |
| Bedroom Four            | (Large double bedroom) Window to side aspect overlooking the main garden. Far-reaching views to one side. LED down lighters.                                                                                                                                                                                                                                                                                                                                                                                                 |
| Family Bathroom         | (Well-appointed) White suite comprising free-standing bath with raised mixer tap/handheld shower attachment. Twin wash hand basins on floating stand, each with mixer tap and electric mirror above. Shaver socket/electric toothbrush stand. Low level WC with concealed cistern. Chrome towel radiator. Walk-in wet area with overhead and handheld shower. Bottle recess. Porcelain tiled flooring. Ceramic tiled walls. LED down lighters. Window to rear aspect with glorious far-reaching views toward Broughton Down. |
| OUTSIDE                 | The house is set well back from the road off a long gravel track shared by the neighbour. Hardwood electric double gates with brick piers top either sides opening onto a large timber edged gravel drive, There are sandstone paths and terraced area around the property opening onto large level areas of lawn, fencing and young hedging plants to the boundaries.                                                                                                                                                       |
| Double Car Port         | Attractively constructed oak frame and clad elevations beneath a tiled roof. Open lean-to log store to one side. Internal light and power. Wiring for 2 EV charging points.                                                                                                                                                                                                                                                                                                                                                  |
| Services                | Mains electricity and water. Private drainage (new treatment plant). Note: No household services or appliances have been tested and no guarantees can be given by Evans & Partridge.                                                                                                                                                                                                                                                                                                                                         |
| Directions              | SO20 8LA                                                                                                                                                                                                                                                                                                                                                                                                                                                                                                                     |
| Council Tax Band        | G                                                                                                                                                                                                                                                                                                                                                                                                                                                                                                                            |