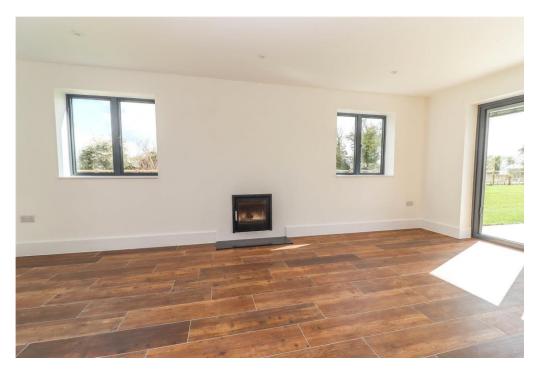

### DESCRIPTION

A brand new detached house attractively constructed with brick and flint/oak clad elevations beneath a tiled roof with aluminium frame, double glazed windows and external doors. A spacious and well-presented accommodation comprising a double height reception hall, generous central living room with adjoining luxury kitchen/breakfast area with vaulted ceiling, separate sitting room, study, utility room, boot room, plant room and ground floor shower room. To the first floor a central galleried landing, principal bedroom with dressing room and en suite bathroom, three further large double bedrooms and a family bathroom. The property is set well back from the road with electric double gates opening onto an extensive driveway which leads to an oak framed barn style double car port, hard wired for 2 EV charging points. The remaining plot is level and mainly laid to lawn with young hedging to the boundaries. Views are enjoyed over an immediately adjoining walnut tree plantation, and beyond to farmland and countryside.

### **ACCOMMODATION**

Entrance Porch Two substantial oak pillars/supports. High profile ceiling. Porcelain tiled floor. Contemporary wall lights. Aluminium/part glazed door into:

| Reception Hall           | Substantial double height ceiling with high solar operated Velux skylight. Turning oak staircase with oak/glazed balustrade with concealed LED lights rising to galleried landing. Contemporary second floor pendant light. Porcelain tiled flooring. Window to front aspect. Door to utility/pantry. Further door into:                                                                                                                                                                                                                                                                                                                                                                                                                                                                                                                                                                                                                                                                               |
|--------------------------|--------------------------------------------------------------------------------------------------------------------------------------------------------------------------------------------------------------------------------------------------------------------------------------------------------------------------------------------------------------------------------------------------------------------------------------------------------------------------------------------------------------------------------------------------------------------------------------------------------------------------------------------------------------------------------------------------------------------------------------------------------------------------------------------------------------------------------------------------------------------------------------------------------------------------------------------------------------------------------------------------------|
| Substantial Living Room  | (A large reception room with wide opening into kitchen/breakfast room) Two large windows to the rear aspect enjoying far reaching views towards farmland and countryside. Contemporary Opus raised barrel style log burning stove on polished slate hearth. Porcelain tiled flooring throughout. LED down lighters. Opening into inner hall. Further substantial opening into:                                                                                                                                                                                                                                                                                                                                                                                                                                                                                                                                                                                                                         |
| Kitchen / Breakfast Room | (Dual aspect featuring a high vaulted ceiling) Full height triangular glazing to gable end. Folding aluminium frame glazed doors with integral blinds to rear and side aspect opening onto the main terrace. Further window to side aspect overlooking the main garden. LED ceiling spot lights. Light grey fitted kitchen providing a comprehensive range of high and low level cupboards and drawers incorporating a range of deep pan drawers. Integrated larder fridge, integrated larder freezer, full height larder cupboard with steel basket carousel, full height shelved pantry to side. Large quartz topped island with comprehensive range of storage beneath, integrated dishwasher, integrated Bora induction hob with integral extractor fan, sink with drainer to side and Quooker instant boiling water mixer tap. Twin Neff hide and slide oven and grills with central Neff microwave oven and warming drawer beneath. Porcelain tiled flooring throughout. Space for dining table. |
| Study                    | Window to side aspect overlooking the main garden. LED down lighters. Herringbone porcelain tiled flooring.                                                                                                                                                                                                                                                                                                                                                                                                                                                                                                                                                                                                                                                                                                                                                                                                                                                                                            |
| Inner Hall               | Porcelain tiled flooring. LED down lighters. Doors to sitting room, study, cloakroom with shower and deep walk-in cloaks cupboard, also with porcelain tiled flooring and LED down lighter.                                                                                                                                                                                                                                                                                                                                                                                                                                                                                                                                                                                                                                                                                                                                                                                                            |
| Sitting Room             | (Triple aspect) Inset log burning stove with polished slate hearth. Two windows to front. Picture window to side aspect. Glazed double doors with integral blinds to opposite side aspect opening onto the main garden. Porcelain tiled flooring. LED down lighters.                                                                                                                                                                                                                                                                                                                                                                                                                                                                                                                                                                                                                                                                                                                                   |
| Cloakroom with Shower    | White suite compring basin on wash stand with electric mirror above. Shaver socket/electric toothbrush stand. WC. Walk -in shower.<br>Fully tiled. Frosted window. Towel radiator.                                                                                                                                                                                                                                                                                                                                                                                                                                                                                                                                                                                                                                                                                                                                                                                                                     |
| Utility / Pantry         | L-shaped range of light grey cupboards. Solid oak block work surface with metro tiled splashback. Belfast sink with mixer tap and drainer. Integrated washing machine. Integrated under counter wine fridge. Porcelain tiled flooring. Window to front aspect. LED down lighters. Door into:                                                                                                                                                                                                                                                                                                                                                                                                                                                                                                                                                                                                                                                                                                           |
| Boot Room                | (Spacious) Aluminium frame part glazed door and high level window to rear aspect with path leading to driveway and car port.<br>Porcelain tiled flooring. LED down lighters. Door into:                                                                                                                                                                                                                                                                                                                                                                                                                                                                                                                                                                                                                                                                                                                                                                                                                |
| Plant Room               | Housing all of the high-tech infrastructure for running the property.                                                                                                                                                                                                                                                                                                                                                                                                                                                                                                                                                                                                                                                                                                                                                                                                                                                                                                                                  |
| FIRST FLOOR              |                                                                                                                                                                                                                                                                                                                                                                                                                                                                                                                                                                                                                                                                                                                                                                                                                                                                                                                                                                                                        |
| Galleried Landing        | (Spacious) Oak/glazed balustrades overlooking the reception hall beneath. LED down lighters. Double doors conceal a large linen/airing cupboard with manifold for first floor underfloor heating. Doors to:                                                                                                                                                                                                                                                                                                                                                                                                                                                                                                                                                                                                                                                                                                                                                                                            |