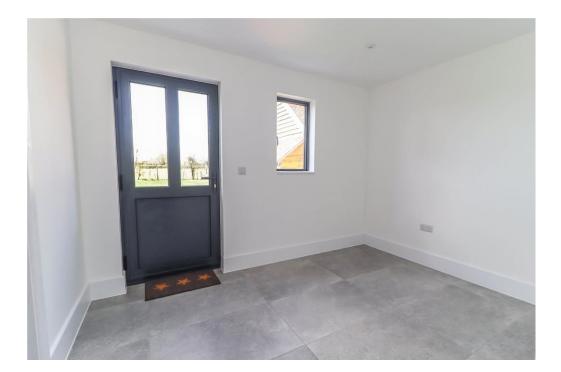

### **ACCOMMODATION**

Entrance Porch Two substantial oak pillars/supports. High profile ceiling. Porcelain tiled floor. Contemporary wall lights. Aluminium/part glazed door into:

| Reception Hall           | Substantial double height ceiling with high solar operated Velux skylight. Turning oak staircase with oak/glazed balustrade with concealed LED lights rising to galleried landing. Contemporary second floor pendant light. Porcelain tiled flooring. Window to front aspect. Door to utility/pantry. Further door into:                                                                                                                                                                                                                                                                                                                                                                                                                                                                                                                                                                                                                                                                               |
|--------------------------|--------------------------------------------------------------------------------------------------------------------------------------------------------------------------------------------------------------------------------------------------------------------------------------------------------------------------------------------------------------------------------------------------------------------------------------------------------------------------------------------------------------------------------------------------------------------------------------------------------------------------------------------------------------------------------------------------------------------------------------------------------------------------------------------------------------------------------------------------------------------------------------------------------------------------------------------------------------------------------------------------------|
| Substantial Living Room  | (A large reception room with wide opening into kitchen/breakfast room) Two large windows to the rear aspect enjoying far reaching views towards farmland and countryside. Contemporary Opus raised barrel style log burning stove on polished slate hearth. Porcelain tiled flooring throughout. LED down lighters. Opening into inner hall. Further substantial opening into:                                                                                                                                                                                                                                                                                                                                                                                                                                                                                                                                                                                                                         |
| Kitchen / Breakfast Room | (Dual aspect featuring a high vaulted ceiling) Full height triangular glazing to gable end. Folding aluminium frame glazed doors with integral blinds to rear and side aspect opening onto the main terrace. Further window to side aspect overlooking the main garden. LED ceiling spot lights. Light grey fitted kitchen providing a comprehensive range of high and low level cupboards and drawers incorporating a range of deep pan drawers. Integrated larder fridge, integrated larder freezer, full height larder cupboard with steel basket carousel, full height shelved pantry to side. Large quartz topped island with comprehensive range of storage beneath, integrated dishwasher, integrated Bora induction hob with integral extractor fan, sink with drainer to side and Quooker instant boiling water mixer tap. Twin Neff hide and slide oven and grills with central Neff microwave oven and warming drawer beneath. Porcelain tiled flooring throughout. Space for dining table. |
| Study                    | Window to side aspect overlooking the main garden. LED down lighters. Herringbone porcelain tiled flooring.                                                                                                                                                                                                                                                                                                                                                                                                                                                                                                                                                                                                                                                                                                                                                                                                                                                                                            |
| Inner Hall               | Porcelain tiled flooring. LED down lighters. Doors to sitting room, study, cloakroom with shower and deep walk-in cloaks cupboard, also with porcelain tiled flooring and LED down lighter.                                                                                                                                                                                                                                                                                                                                                                                                                                                                                                                                                                                                                                                                                                                                                                                                            |
| Sitting Room             | (Triple aspect) Inset log burning stove with polished slate hearth. Two windows to front. Picture window to side aspect. Glazed double doors with integral blinds to opposite side aspect opening onto the main garden. Porcelain tiled flooring. LED down lighters.                                                                                                                                                                                                                                                                                                                                                                                                                                                                                                                                                                                                                                                                                                                                   |
| Cloakroom with Shower    | White suite compring basin on wash stand with electric mirror above. Shaver socket/electric toothbrush stand. WC. Walk -in shower.<br>Fully tiled. Frosted window. Towel radiator.                                                                                                                                                                                                                                                                                                                                                                                                                                                                                                                                                                                                                                                                                                                                                                                                                     |
| Utility / Pantry         | L-shaped range of light grey cupboards. Solid oak block work surface with metro tiled splashback. Belfast sink with mixer tap and drainer. Integrated washing machine. Integrated under counter wine fridge. Porcelain tiled flooring. Window to front aspect. LED down lighters. Door into:                                                                                                                                                                                                                                                                                                                                                                                                                                                                                                                                                                                                                                                                                                           |
| Boot Room                | (Spacious) Aluminium frame part glazed door and high level window to rear aspect with path leading to driveway and car port.<br>Porcelain tiled flooring. LED down lighters. Door into:                                                                                                                                                                                                                                                                                                                                                                                                                                                                                                                                                                                                                                                                                                                                                                                                                |
| Plant Room               | Housing all of the high-tech infrastructure for running the property.                                                                                                                                                                                                                                                                                                                                                                                                                                                                                                                                                                                                                                                                                                                                                                                                                                                                                                                                  |
| FIRST FLOOR              |                                                                                                                                                                                                                                                                                                                                                                                                                                                                                                                                                                                                                                                                                                                                                                                                                                                                                                                                                                                                        |
| Galleried Landing        | (Spacious) Oak/glazed balustrades overlooking the reception hall beneath. LED down lighters. Double doors conceal a large linen/airing cupboard with manifold for first floor underfloor heating. Doors to:                                                                                                                                                                                                                                                                                                                                                                                                                                                                                                                                                                                                                                                                                                                                                                                            |