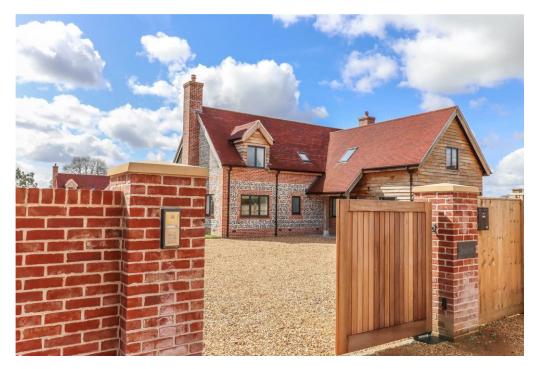

### DESCRIPTION

A brand new detached house attractively constructed with brick and flint/oak clad elevations beneath a tiled roof with aluminium frame, double glazed windows and external doors. A spacious and well-presented accommodation comprising a double height reception hall, generous central living room with adjoining luxury kitchen/breakfast area with vaulted ceiling, separate sitting room, study, utility room, boot room, plant room and ground floor shower room. To the first floor a central galleried landing, principal bedroom with dressing room and en suite bathroom, three further large double bedrooms and a family bathroom. The property is set well back from the road with electric double gates opening onto an extensive driveway which leads to an oak framed barn style double car port, hard wired for 2 EV charging points. The remaining plot is level and mainly laid to lawn with young hedging to the boundaries. Views are enjoyed over an immediately adjoining walnut tree plantation, and beyond to farmland and countryside.

| Principal Bedroom Suite | HALL: Loft hatch (spacious for storage part boarded with light and MVHR system). LED down lighter. Door to dressing room and opening into: BEDROOM: (Double bedroom) Dormer window to side aspect. LED down lighters. Door into:                                                                                                                                                                                                                                                                                             |
|-------------------------|------------------------------------------------------------------------------------------------------------------------------------------------------------------------------------------------------------------------------------------------------------------------------------------------------------------------------------------------------------------------------------------------------------------------------------------------------------------------------------------------------------------------------|
| En Suite Bathroom       | (Well appointed) White suite comprising contemporary free standing bath with raised mixer tap/handheld shower attachment. Twin wash basins, each with mixer tap on floating stand with electric mirrors above. Shaver socket/electric toothbrush stand. Low level WC. Corner glass/tiled shower enclosure with overhead and handheld attachments. Chrome tower radiator. Frosted glazed window. Porcelain tiled flooring. Ceramic tiled walls. LED down lighters.                                                            |
| Bedroom Two             | (Large double bedroom) Part vaulted ceiling with exposed beam above. Window to rear aspect with stunning far-reaching views over young walnut plantation to rolling farmland and countryside beyond. LED down lighters.                                                                                                                                                                                                                                                                                                      |
| Bedroom Three           | (Large double bedroom) Window to side aspect. LED down lighters.                                                                                                                                                                                                                                                                                                                                                                                                                                                             |
| Bedroom Four            | (Large double bedroom) Window to side aspect overlooking the main garden. Far-reaching views to one side. LED down lighters.                                                                                                                                                                                                                                                                                                                                                                                                 |
| Family Bathroom         | (Well-appointed) White suite comprising free-standing bath with raised mixer tap/handheld shower attachment. Twin wash hand basins on floating stand, each with mixer tap and electric mirror above. Shaver socket/electric toothbrush stand. Low level WC with concealed cistern. Chrome towel radiator. Walk-in wet area with overhead and handheld shower. Bottle recess. Porcelain tiled flooring. Ceramic tiled walls. LED down lighters. Window to rear aspect with glorious far-reaching views toward Broughton Down. |
| OUTSIDE                 | The house is set well back from the road off a long gravel track shared by the neighbour. Hardwood electric double gates with brick piers top either sides opening onto a large timber edged gravel drive, There are sandstone paths and terraced area around the property opening onto large level areas of lawn, fencing and young hedging plants to the boundaries.                                                                                                                                                       |
| Double Car Port         | Attractively constructed oak frame and clad elevations beneath a tiled roof. Open lean-to log store to one side. Internal light and power. Wiring for 2 EV charging points.                                                                                                                                                                                                                                                                                                                                                  |
| Services                | Mains electricity and water. Private drainage (new treatment plant). Note: No household services or appliances have been tested and no guarantees can be given by Evans & Partridge.                                                                                                                                                                                                                                                                                                                                         |
| Directions              | SO20 8LA                                                                                                                                                                                                                                                                                                                                                                                                                                                                                                                     |
| Council Tax Band        | G                                                                                                                                                                                                                                                                                                                                                                                                                                                                                                                            |