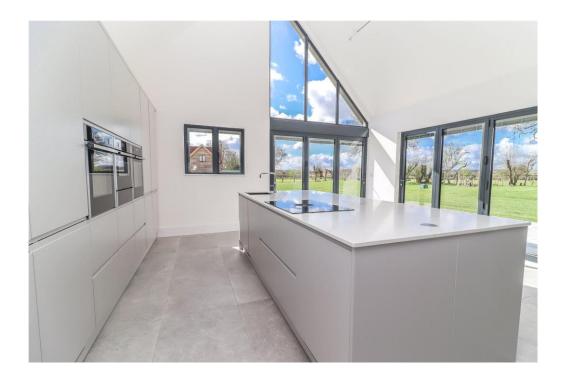

### **ACCOMMODATION**

Entrance Porch Two substantial oak pillars/supports. High profile ceiling. Porcelain tiled floor. Contemporary wall lights. Aluminium/part glazed door into:

| Reception Hall           | Substantial double height ceiling with high solar operated Velux skylight. Turning oak staircase with oak/glazed balustrade with concealed LED lights rising to galleried landing. Contemporary second floor pendant light. Porcelain tiled flooring. Window to front aspect. Door to utility/pantry. Further door into:                                                                                                                                                                                                                                                                                                                                                                                                                                                                                                                                                                                                                                                                               |
|--------------------------|--------------------------------------------------------------------------------------------------------------------------------------------------------------------------------------------------------------------------------------------------------------------------------------------------------------------------------------------------------------------------------------------------------------------------------------------------------------------------------------------------------------------------------------------------------------------------------------------------------------------------------------------------------------------------------------------------------------------------------------------------------------------------------------------------------------------------------------------------------------------------------------------------------------------------------------------------------------------------------------------------------|
| Substantial Living Room  | (A large reception room with wide opening into kitchen/breakfast room) Two large windows to the rear aspect enjoying far reaching views towards farmland and countryside. Contemporary Opus raised barrel style log burning stove on polished slate hearth. Porcelain tiled flooring throughout. LED down lighters. Opening into inner hall. Further substantial opening into:                                                                                                                                                                                                                                                                                                                                                                                                                                                                                                                                                                                                                         |
| Kitchen / Breakfast Room | (Dual aspect featuring a high vaulted ceiling) Full height triangular glazing to gable end. Folding aluminium frame glazed doors with integral blinds to rear and side aspect opening onto the main terrace. Further window to side aspect overlooking the main garden. LED ceiling spot lights. Light grey fitted kitchen providing a comprehensive range of high and low level cupboards and drawers incorporating a range of deep pan drawers. Integrated larder fridge, integrated larder freezer, full height larder cupboard with steel basket carousel, full height shelved pantry to side. Large quartz topped island with comprehensive range of storage beneath, integrated dishwasher, integrated Bora induction hob with integral extractor fan, sink with drainer to side and Quooker instant boiling water mixer tap. Twin Neff hide and slide oven and grills with central Neff microwave oven and warming drawer beneath. Porcelain tiled flooring throughout. Space for dining table. |
| Study                    | Window to side aspect overlooking the main garden. LED down lighters. Herringbone porcelain tiled flooring.                                                                                                                                                                                                                                                                                                                                                                                                                                                                                                                                                                                                                                                                                                                                                                                                                                                                                            |
| Inner Hall               | Porcelain tiled flooring. LED down lighters. Doors to sitting room, study, cloakroom with shower and deep walk-in cloaks cupboard, also with porcelain tiled flooring and LED down lighter.                                                                                                                                                                                                                                                                                                                                                                                                                                                                                                                                                                                                                                                                                                                                                                                                            |
| Sitting Room             | (Triple aspect) Inset log burning stove with polished slate hearth. Two windows to front. Picture window to side aspect. Glazed double doors with integral blinds to opposite side aspect opening onto the main garden. Porcelain tiled flooring. LED down lighters.                                                                                                                                                                                                                                                                                                                                                                                                                                                                                                                                                                                                                                                                                                                                   |
| Cloakroom with Shower    | White suite compring basin on wash stand with electric mirror above. Shaver socket/electric toothbrush stand. WC. Walk -in shower.<br>Fully tiled. Frosted window. Towel radiator.                                                                                                                                                                                                                                                                                                                                                                                                                                                                                                                                                                                                                                                                                                                                                                                                                     |
| Utility / Pantry         | L-shaped range of light grey cupboards. Solid oak block work surface with metro tiled splashback. Belfast sink with mixer tap and drainer. Integrated washing machine. Integrated under counter wine fridge. Porcelain tiled flooring. Window to front aspect. LED down lighters. Door into:                                                                                                                                                                                                                                                                                                                                                                                                                                                                                                                                                                                                                                                                                                           |
| Boot Room                | (Spacious) Aluminium frame part glazed door and high level window to rear aspect with path leading to driveway and car port.<br>Porcelain tiled flooring. LED down lighters. Door into:                                                                                                                                                                                                                                                                                                                                                                                                                                                                                                                                                                                                                                                                                                                                                                                                                |
| Plant Room               | Housing all of the high-tech infrastructure for running the property.                                                                                                                                                                                                                                                                                                                                                                                                                                                                                                                                                                                                                                                                                                                                                                                                                                                                                                                                  |
| FIRST FLOOR              |                                                                                                                                                                                                                                                                                                                                                                                                                                                                                                                                                                                                                                                                                                                                                                                                                                                                                                                                                                                                        |
| Galleried Landing        | (Spacious) Oak/glazed balustrades overlooking the reception hall beneath. LED down lighters. Double doors conceal a large linen/airing cupboard with manifold for first floor underfloor heating. Doors to:                                                                                                                                                                                                                                                                                                                                                                                                                                                                                                                                                                                                                                                                                                                                                                                            |