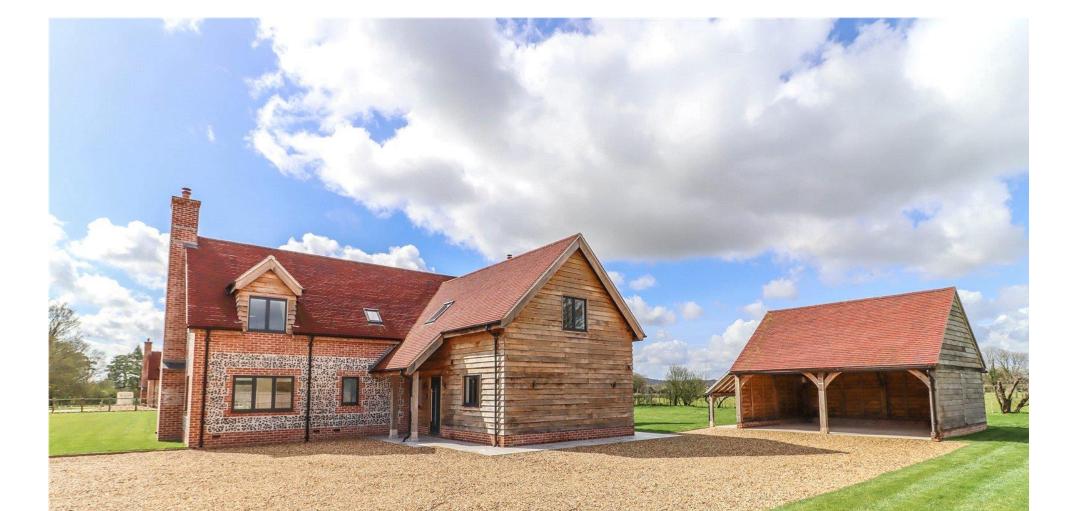

### AN ATTRACTIVE HIGH TECH AND EXTREMELY EFFICIENT BRAND NEW DETACHED FAMILY HOUSE WITH SPACIOUS GATED DRIVEWAY AND DOUBLE CAR PORT SET WELL BACK FROM THE ROAD STANDING IN APPROXIMATELY 0.63 ACRES WITH FAR-REACHING COUNTRY VIEWS.

### DESCRIPTION

A brand new detached house attractively constructed with brick and flint/oak clad elevations beneath a tiled roof with aluminium frame, double glazed windows and external doors. A spacious and well-presented accommodation comprising a double height reception hall, generous central living room with adjoining luxury kitchen/breakfast area with vaulted ceiling, separate sitting room, study, utility room, boot room, plant room and ground floor shower room. To the first floor a central galleried landing, principal bedroom with dressing room and en suite bathroom, three further large double bedrooms and a family bathroom. The property is set well back from the road with electric double gates opening onto an extensive driveway which leads to an oak framed barn style double car port, hard wired for 2 EV charging points. The remaining plot is level and mainly laid to lawn with young hedging to the boundaries. Views are enjoyed over an immediately adjoining walnut tree plantation, and beyond to farmland and countryside.

| Principal Bedroom Suite | HALL: Loft hatch (spacious for storage part boarded with light and MVHR system). LED down lighter. Door to dressing room and opening into: BEDROOM: (Double bedroom) Dormer window to side aspect. LED down lighters. Door into:                                                                                                                                                                                                                                                                                             |
|-------------------------|------------------------------------------------------------------------------------------------------------------------------------------------------------------------------------------------------------------------------------------------------------------------------------------------------------------------------------------------------------------------------------------------------------------------------------------------------------------------------------------------------------------------------|
| En Suite Bathroom       | (Well appointed) White suite comprising contemporary free standing bath with raised mixer tap/handheld shower attachment. Twin wash basins, each with mixer tap on floating stand with electric mirrors above. Shaver socket/electric toothbrush stand. Low level WC. Corner glass/tiled shower enclosure with overhead and handheld attachments. Chrome tower radiator. Frosted glazed window. Porcelain tiled flooring. Ceramic tiled walls. LED down lighters.                                                            |
| Bedroom Two             | (Large double bedroom) Part vaulted ceiling with exposed beam above. Window to rear aspect with stunning far-reaching views over young walnut plantation to rolling farmland and countryside beyond. LED down lighters.                                                                                                                                                                                                                                                                                                      |
| Bedroom Three           | (Large double bedroom) Window to side aspect. LED down lighters.                                                                                                                                                                                                                                                                                                                                                                                                                                                             |
| Bedroom Four            | (Large double bedroom) Window to side aspect overlooking the main garden. Far-reaching views to one side. LED down lighters.                                                                                                                                                                                                                                                                                                                                                                                                 |
| Family Bathroom         | (Well-appointed) White suite comprising free-standing bath with raised mixer tap/handheld shower attachment. Twin wash hand basins on floating stand, each with mixer tap and electric mirror above. Shaver socket/electric toothbrush stand. Low level WC with concealed cistern. Chrome towel radiator. Walk-in wet area with overhead and handheld shower. Bottle recess. Porcelain tiled flooring. Ceramic tiled walls. LED down lighters. Window to rear aspect with glorious far-reaching views toward Broughton Down. |
| OUTSIDE                 | The house is set well back from the road off a long gravel track shared by the neighbour. Hardwood electric double gates with brick piers top either sides opening onto a large timber edged gravel drive, There are sandstone paths and terraced area around the property opening onto large level areas of lawn, fencing and young hedging plants to the boundaries.                                                                                                                                                       |
| Double Car Port         | Attractively constructed oak frame and clad elevations beneath a tiled roof. Open lean-to log store to one side. Internal light and power. Wiring for 2 EV charging points.                                                                                                                                                                                                                                                                                                                                                  |
| Services                | Mains electricity and water. Private drainage (new treatment plant). Note: No household services or appliances have been tested and no guarantees can be given by Evans & Partridge.                                                                                                                                                                                                                                                                                                                                         |
| Directions              | SO20 8LA                                                                                                                                                                                                                                                                                                                                                                                                                                                                                                                     |
| Council Tax Band        | G                                                                                                                                                                                                                                                                                                                                                                                                                                                                                                                            |