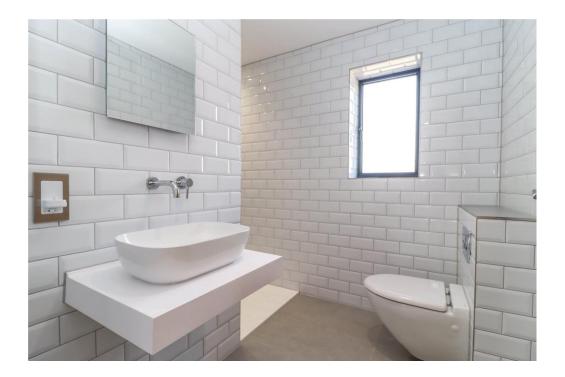

### **ACCOMMODATION**

Entrance Porch Two substantial oak pillars/supports. High profile ceiling. Porcelain tiled floor. Contemporary wall lights. Aluminium/part glazed door into:

| Reception Hall           | Substantial double height ceiling with high solar operated Velux skylight. Turning oak staircase with oak/glazed balustrade with concealed LED lights rising to galleried landing. Contemporary second floor pendant light. Porcelain tiled flooring. Window to front aspect. Door to utility/pantry. Further door into:                                                                                                                                                                                                                                                                                                                                                                                                                                                                                                                                                                                                                                                                               |
|--------------------------|--------------------------------------------------------------------------------------------------------------------------------------------------------------------------------------------------------------------------------------------------------------------------------------------------------------------------------------------------------------------------------------------------------------------------------------------------------------------------------------------------------------------------------------------------------------------------------------------------------------------------------------------------------------------------------------------------------------------------------------------------------------------------------------------------------------------------------------------------------------------------------------------------------------------------------------------------------------------------------------------------------|
| Substantial Living Room  | (A large reception room with wide opening into kitchen/breakfast room) Two large windows to the rear aspect enjoying far reaching views towards farmland and countryside. Contemporary Opus raised barrel style log burning stove on polished slate hearth. Porcelain tiled flooring throughout. LED down lighters. Opening into inner hall. Further substantial opening into:                                                                                                                                                                                                                                                                                                                                                                                                                                                                                                                                                                                                                         |
| Kitchen / Breakfast Room | (Dual aspect featuring a high vaulted ceiling) Full height triangular glazing to gable end. Folding aluminium frame glazed doors with integral blinds to rear and side aspect opening onto the main terrace. Further window to side aspect overlooking the main garden. LED ceiling spot lights. Light grey fitted kitchen providing a comprehensive range of high and low level cupboards and drawers incorporating a range of deep pan drawers. Integrated larder fridge, integrated larder freezer, full height larder cupboard with steel basket carousel, full height shelved pantry to side. Large quartz topped island with comprehensive range of storage beneath, integrated dishwasher, integrated Bora induction hob with integral extractor fan, sink with drainer to side and Quooker instant boiling water mixer tap. Twin Neff hide and slide oven and grills with central Neff microwave oven and warming drawer beneath. Porcelain tiled flooring throughout. Space for dining table. |
| Study                    | Window to side aspect overlooking the main garden. LED down lighters. Herringbone porcelain tiled flooring.                                                                                                                                                                                                                                                                                                                                                                                                                                                                                                                                                                                                                                                                                                                                                                                                                                                                                            |
| Inner Hall               | Porcelain tiled flooring. LED down lighters. Doors to sitting room, study, cloakroom with shower and deep walk-in cloaks cupboard, also with porcelain tiled flooring and LED down lighter.                                                                                                                                                                                                                                                                                                                                                                                                                                                                                                                                                                                                                                                                                                                                                                                                            |
| Sitting Room             | (Triple aspect) Inset log burning stove with polished slate hearth. Two windows to front. Picture window to side aspect. Glazed double doors with integral blinds to opposite side aspect opening onto the main garden. Porcelain tiled flooring. LED down lighters.                                                                                                                                                                                                                                                                                                                                                                                                                                                                                                                                                                                                                                                                                                                                   |
| Cloakroom with Shower    | White suite compring basin on wash stand with electric mirror above. Shaver socket/electric toothbrush stand. WC. Walk -in shower.<br>Fully tiled. Frosted window. Towel radiator.                                                                                                                                                                                                                                                                                                                                                                                                                                                                                                                                                                                                                                                                                                                                                                                                                     |
| Utility / Pantry         | L-shaped range of light grey cupboards. Solid oak block work surface with metro tiled splashback. Belfast sink with mixer tap and drainer. Integrated washing machine. Integrated under counter wine fridge. Porcelain tiled flooring. Window to front aspect. LED down lighters. Door into:                                                                                                                                                                                                                                                                                                                                                                                                                                                                                                                                                                                                                                                                                                           |
| Boot Room                | (Spacious) Aluminium frame part glazed door and high level window to rear aspect with path leading to driveway and car port.<br>Porcelain tiled flooring. LED down lighters. Door into:                                                                                                                                                                                                                                                                                                                                                                                                                                                                                                                                                                                                                                                                                                                                                                                                                |
| Plant Room               | Housing all of the high-tech infrastructure for running the property.                                                                                                                                                                                                                                                                                                                                                                                                                                                                                                                                                                                                                                                                                                                                                                                                                                                                                                                                  |
| FIRST FLOOR              |                                                                                                                                                                                                                                                                                                                                                                                                                                                                                                                                                                                                                                                                                                                                                                                                                                                                                                                                                                                                        |
| Galleried Landing        | (Spacious) Oak/glazed balustrades overlooking the reception hall beneath. LED down lighters. Double doors conceal a large linen/airing cupboard with manifold for first floor underfloor heating. Doors to:                                                                                                                                                                                                                                                                                                                                                                                                                                                                                                                                                                                                                                                                                                                                                                                            |