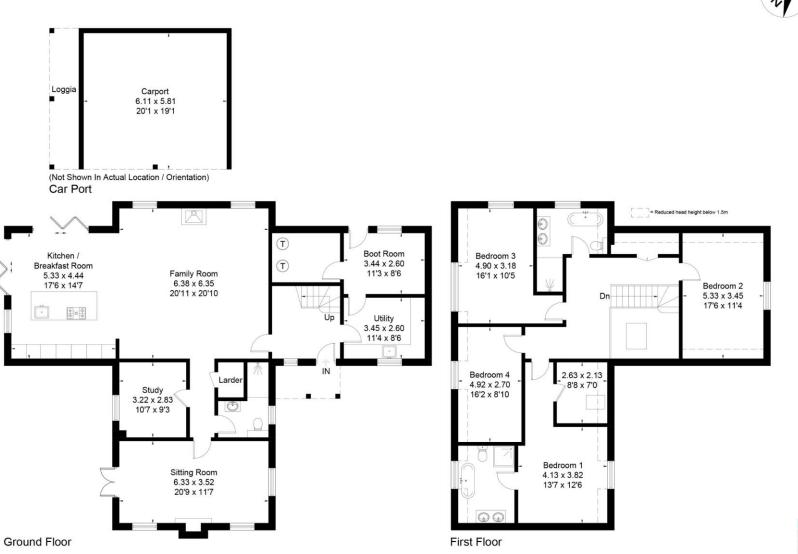

### **ACCOMMODATION**

Entrance Porch Two substantial oak pillars/supports. High profile ceiling. Porcelain tiled floor. Contemporary wall lights. Aluminium/part glazed door into:

| Reception Hall           | Substantial double height ceiling with high solar operated Velux skylight. Turning oak staircase with oak/glazed balustrade with concealed LED lights rising to galleried landing. Contemporary second floor pendant light. Porcelain tiled flooring. Window to front aspect. Door to utility/pantry. Further door into:                                                                                                                                                                                                                                                                                                                                                                                                                                                                                                                                                                                                                                                                               |
|--------------------------|--------------------------------------------------------------------------------------------------------------------------------------------------------------------------------------------------------------------------------------------------------------------------------------------------------------------------------------------------------------------------------------------------------------------------------------------------------------------------------------------------------------------------------------------------------------------------------------------------------------------------------------------------------------------------------------------------------------------------------------------------------------------------------------------------------------------------------------------------------------------------------------------------------------------------------------------------------------------------------------------------------|
| Substantial Living Room  | (A large reception room with wide opening into kitchen/breakfast room) Two large windows to the rear aspect enjoying far reaching views towards farmland and countryside. Contemporary Opus raised barrel style log burning stove on polished slate hearth. Porcelain tiled flooring throughout. LED down lighters. Opening into inner hall. Further substantial opening into:                                                                                                                                                                                                                                                                                                                                                                                                                                                                                                                                                                                                                         |
| Kitchen / Breakfast Room | (Dual aspect featuring a high vaulted ceiling) Full height triangular glazing to gable end. Folding aluminium frame glazed doors with integral blinds to rear and side aspect opening onto the main terrace. Further window to side aspect overlooking the main garden. LED ceiling spot lights. Light grey fitted kitchen providing a comprehensive range of high and low level cupboards and drawers incorporating a range of deep pan drawers. Integrated larder fridge, integrated larder freezer, full height larder cupboard with steel basket carousel, full height shelved pantry to side. Large quartz topped island with comprehensive range of storage beneath, integrated dishwasher, integrated Bora induction hob with integral extractor fan, sink with drainer to side and Quooker instant boiling water mixer tap. Twin Neff hide and slide oven and grills with central Neff microwave oven and warming drawer beneath. Porcelain tiled flooring throughout. Space for dining table. |
| Study                    | Window to side aspect overlooking the main garden. LED down lighters. Herringbone porcelain tiled flooring.                                                                                                                                                                                                                                                                                                                                                                                                                                                                                                                                                                                                                                                                                                                                                                                                                                                                                            |
| Inner Hall               | Porcelain tiled flooring. LED down lighters. Doors to sitting room, study, cloakroom with shower and deep walk-in cloaks cupboard, also with porcelain tiled flooring and LED down lighter.                                                                                                                                                                                                                                                                                                                                                                                                                                                                                                                                                                                                                                                                                                                                                                                                            |
| Sitting Room             | (Triple aspect) Inset log burning stove with polished slate hearth. Two windows to front. Picture window to side aspect. Glazed double doors with integral blinds to opposite side aspect opening onto the main garden. Porcelain tiled flooring. LED down lighters.                                                                                                                                                                                                                                                                                                                                                                                                                                                                                                                                                                                                                                                                                                                                   |
| Cloakroom with Shower    | White suite compring basin on wash stand with electric mirror above. Shaver socket/electric toothbrush stand. WC. Walk -in shower.<br>Fully tiled. Frosted window. Towel radiator.                                                                                                                                                                                                                                                                                                                                                                                                                                                                                                                                                                                                                                                                                                                                                                                                                     |
| Utility / Pantry         | L-shaped range of light grey cupboards. Solid oak block work surface with metro tiled splashback. Belfast sink with mixer tap and drainer. Integrated washing machine. Integrated under counter wine fridge. Porcelain tiled flooring. Window to front aspect. LED down lighters. Door into:                                                                                                                                                                                                                                                                                                                                                                                                                                                                                                                                                                                                                                                                                                           |
| Boot Room                | (Spacious) Aluminium frame part glazed door and high level window to rear aspect with path leading to driveway and car port.<br>Porcelain tiled flooring. LED down lighters. Door into:                                                                                                                                                                                                                                                                                                                                                                                                                                                                                                                                                                                                                                                                                                                                                                                                                |
| Plant Room               | Housing all of the high-tech infrastructure for running the property.                                                                                                                                                                                                                                                                                                                                                                                                                                                                                                                                                                                                                                                                                                                                                                                                                                                                                                                                  |
| FIRST FLOOR              |                                                                                                                                                                                                                                                                                                                                                                                                                                                                                                                                                                                                                                                                                                                                                                                                                                                                                                                                                                                                        |
| Galleried Landing        | (Spacious) Oak/glazed balustrades overlooking the reception hall beneath. LED down lighters. Double doors conceal a large linen/airing cupboard with manifold for first floor underfloor heating. Doors to:                                                                                                                                                                                                                                                                                                                                                                                                                                                                                                                                                                                                                                                                                                                                                                                            |

| Principal Bedroom Suite | HALL: Loft hatch (spacious for storage part boarded with light and MVHR system). LED down lighter. Door to dressing room and opening into: BEDROOM: (Double bedroom) Dormer window to side aspect. LED down lighters. Door into:                                                                                                                                                                                                                                                                                             |
|-------------------------|------------------------------------------------------------------------------------------------------------------------------------------------------------------------------------------------------------------------------------------------------------------------------------------------------------------------------------------------------------------------------------------------------------------------------------------------------------------------------------------------------------------------------|
| En Suite Bathroom       | (Well appointed) White suite comprising contemporary free standing bath with raised mixer tap/handheld shower attachment. Twin wash basins, each with mixer tap on floating stand with electric mirrors above. Shaver socket/electric toothbrush stand. Low level WC. Corner glass/tiled shower enclosure with overhead and handheld attachments. Chrome tower radiator. Frosted glazed window. Porcelain tiled flooring. Ceramic tiled walls. LED down lighters.                                                            |
| Bedroom Two             | (Large double bedroom) Part vaulted ceiling with exposed beam above. Window to rear aspect with stunning far-reaching views over young walnut plantation to rolling farmland and countryside beyond. LED down lighters.                                                                                                                                                                                                                                                                                                      |
| Bedroom Three           | (Large double bedroom) Window to side aspect. LED down lighters.                                                                                                                                                                                                                                                                                                                                                                                                                                                             |
| Bedroom Four            | (Large double bedroom) Window to side aspect overlooking the main garden. Far-reaching views to one side. LED down lighters.                                                                                                                                                                                                                                                                                                                                                                                                 |
| Family Bathroom         | (Well-appointed) White suite comprising free-standing bath with raised mixer tap/handheld shower attachment. Twin wash hand basins on floating stand, each with mixer tap and electric mirror above. Shaver socket/electric toothbrush stand. Low level WC with concealed cistern. Chrome towel radiator. Walk-in wet area with overhead and handheld shower. Bottle recess. Porcelain tiled flooring. Ceramic tiled walls. LED down lighters. Window to rear aspect with glorious far-reaching views toward Broughton Down. |
| OUTSIDE                 | The house is set well back from the road off a long gravel track shared by the neighbour. Hardwood electric double gates with brick piers top either sides opening onto a large timber edged gravel drive, There are sandstone paths and terraced area around the property opening onto large level areas of lawn, fencing and young hedging plants to the boundaries.                                                                                                                                                       |
| Double Car Port         | Attractively constructed oak frame and clad elevations beneath a tiled roof. Open lean-to log store to one side. Internal light and power. Wiring for 2 EV charging points.                                                                                                                                                                                                                                                                                                                                                  |
| Services                | Mains electricity and water. Private drainage (new treatment plant). Note: No household services or appliances have been tested and no guarantees can be given by Evans & Partridge.                                                                                                                                                                                                                                                                                                                                         |
| Directions              | SO20 8LA                                                                                                                                                                                                                                                                                                                                                                                                                                                                                                                     |
| Council Tax Band        | G                                                                                                                                                                                                                                                                                                                                                                                                                                                                                                                            |