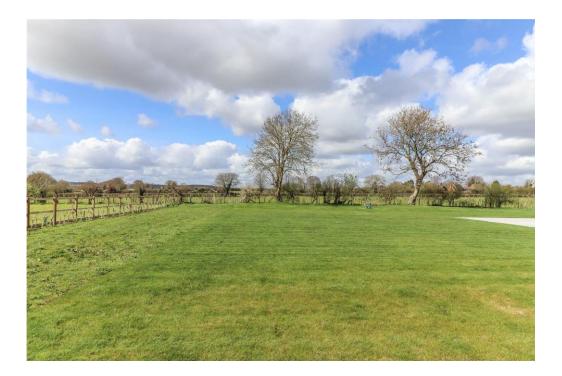

### AN ATTRACTIVE HIGH TECH AND EXTREMELY EFFICIENT BRAND NEW DETACHED FAMILY HOUSE WITH SPACIOUS GATED DRIVEWAY AND DOUBLE CAR PORT SET WELL BACK FROM THE ROAD STANDING IN APPROXIMATELY 0.63 ACRES WITH FAR-REACHING COUNTRY VIEWS.

### DESCRIPTION

A brand new detached house attractively constructed with brick and flint/oak clad elevations beneath a tiled roof with aluminium frame, double glazed windows and external doors. A spacious and well-presented accommodation comprising a double height reception hall, generous central living room with adjoining luxury kitchen/breakfast area with vaulted ceiling, separate sitting room, study, utility room, boot room, plant room and ground floor shower room. To the first floor a central galleried landing, principal bedroom with dressing room and en suite bathroom, three further large double bedrooms and a family bathroom. The property is set well back from the road with electric double gates opening onto an extensive driveway which leads to an oak framed barn style double car port, hard wired for 2 EV charging points. The remaining plot is level and mainly laid to lawn with young hedging to the boundaries. Views are enjoyed over an immediately adjoining walnut tree plantation, and beyond to farmland and countryside.