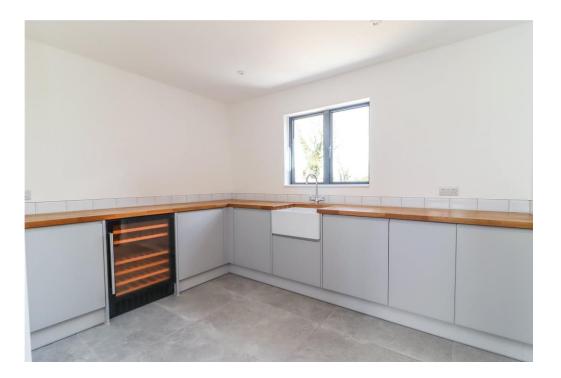

### **ACCOMMODATION**

Entrance Porch Two substantial oak pillars/supports. High profile ceiling. Porcelain tiled floor. Contemporary wall lights. Aluminium/part glazed door into:

| Reception Hall           | Substantial double height ceiling with high solar operated Velux skylight. Turning oak staircase with oak/glazed balustrade with concealed LED lights rising to galleried landing. Contemporary second floor pendant light. Porcelain tiled flooring. Window to front aspect. Door to utility/pantry. Further door into:                                                                                                                                                                                                                                                                                                                                                                                                                                                                                                                                                                                                                                                                               |
|--------------------------|--------------------------------------------------------------------------------------------------------------------------------------------------------------------------------------------------------------------------------------------------------------------------------------------------------------------------------------------------------------------------------------------------------------------------------------------------------------------------------------------------------------------------------------------------------------------------------------------------------------------------------------------------------------------------------------------------------------------------------------------------------------------------------------------------------------------------------------------------------------------------------------------------------------------------------------------------------------------------------------------------------|
| Substantial Living Room  | (A large reception room with wide opening into kitchen/breakfast room) Two large windows to the rear aspect enjoying far reaching views towards farmland and countryside. Contemporary Opus raised barrel style log burning stove on polished slate hearth. Porcelain tiled flooring throughout. LED down lighters. Opening into inner hall. Further substantial opening into:                                                                                                                                                                                                                                                                                                                                                                                                                                                                                                                                                                                                                         |
| Kitchen / Breakfast Room | (Dual aspect featuring a high vaulted ceiling) Full height triangular glazing to gable end. Folding aluminium frame glazed doors with integral blinds to rear and side aspect opening onto the main terrace. Further window to side aspect overlooking the main garden. LED ceiling spot lights. Light grey fitted kitchen providing a comprehensive range of high and low level cupboards and drawers incorporating a range of deep pan drawers. Integrated larder fridge, integrated larder freezer, full height larder cupboard with steel basket carousel, full height shelved pantry to side. Large quartz topped island with comprehensive range of storage beneath, integrated dishwasher, integrated Bora induction hob with integral extractor fan, sink with drainer to side and Quooker instant boiling water mixer tap. Twin Neff hide and slide oven and grills with central Neff microwave oven and warming drawer beneath. Porcelain tiled flooring throughout. Space for dining table. |
| Study                    | Window to side aspect overlooking the main garden. LED down lighters. Herringbone porcelain tiled flooring.                                                                                                                                                                                                                                                                                                                                                                                                                                                                                                                                                                                                                                                                                                                                                                                                                                                                                            |
| Inner Hall               | Porcelain tiled flooring. LED down lighters. Doors to sitting room, study, cloakroom with shower and deep walk-in cloaks cupboard, also with porcelain tiled flooring and LED down lighter.                                                                                                                                                                                                                                                                                                                                                                                                                                                                                                                                                                                                                                                                                                                                                                                                            |
| Sitting Room             | (Triple aspect) Inset log burning stove with polished slate hearth. Two windows to front. Picture window to side aspect. Glazed double doors with integral blinds to opposite side aspect opening onto the main garden. Porcelain tiled flooring. LED down lighters.                                                                                                                                                                                                                                                                                                                                                                                                                                                                                                                                                                                                                                                                                                                                   |
| Cloakroom with Shower    | White suite compring basin on wash stand with electric mirror above. Shaver socket/electric toothbrush stand. WC. Walk -in shower.<br>Fully tiled. Frosted window. Towel radiator.                                                                                                                                                                                                                                                                                                                                                                                                                                                                                                                                                                                                                                                                                                                                                                                                                     |
| Utility / Pantry         | L-shaped range of light grey cupboards. Solid oak block work surface with metro tiled splashback. Belfast sink with mixer tap and drainer. Integrated washing machine. Integrated under counter wine fridge. Porcelain tiled flooring. Window to front aspect. LED down lighters. Door into:                                                                                                                                                                                                                                                                                                                                                                                                                                                                                                                                                                                                                                                                                                           |
| Boot Room                | (Spacious) Aluminium frame part glazed door and high level window to rear aspect with path leading to driveway and car port.<br>Porcelain tiled flooring. LED down lighters. Door into:                                                                                                                                                                                                                                                                                                                                                                                                                                                                                                                                                                                                                                                                                                                                                                                                                |
| Plant Room               | Housing all of the high-tech infrastructure for running the property.                                                                                                                                                                                                                                                                                                                                                                                                                                                                                                                                                                                                                                                                                                                                                                                                                                                                                                                                  |
| FIRST FLOOR              |                                                                                                                                                                                                                                                                                                                                                                                                                                                                                                                                                                                                                                                                                                                                                                                                                                                                                                                                                                                                        |
| Galleried Landing        | (Spacious) Oak/glazed balustrades overlooking the reception hall beneath. LED down lighters. Double doors conceal a large linen/airing cupboard with manifold for first floor underfloor heating. Doors to:                                                                                                                                                                                                                                                                                                                                                                                                                                                                                                                                                                                                                                                                                                                                                                                            |