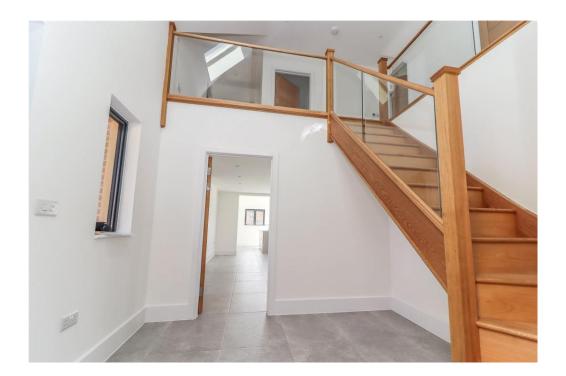

### **ACCOMMODATION**

Entrance Porch Two substantial oak pillars/supports. High profile ceiling. Porcelain tiled floor. Contemporary wall lights. Aluminium/part glazed door into:

| Reception Hall           | Substantial double height ceiling with high solar operated Velux skylight. Turning oak staircase with oak/glazed balustrade with concealed LED lights rising to galleried landing. Contemporary second floor pendant light. Porcelain tiled flooring. Window to front aspect. Door to utility/pantry. Further door into:                                                                                                                                                                                                                                                                                                                                                                                                                                                                                                                                                                                                                                                                               |
|--------------------------|--------------------------------------------------------------------------------------------------------------------------------------------------------------------------------------------------------------------------------------------------------------------------------------------------------------------------------------------------------------------------------------------------------------------------------------------------------------------------------------------------------------------------------------------------------------------------------------------------------------------------------------------------------------------------------------------------------------------------------------------------------------------------------------------------------------------------------------------------------------------------------------------------------------------------------------------------------------------------------------------------------|
| Substantial Living Room  | (A large reception room with wide opening into kitchen/breakfast room) Two large windows to the rear aspect enjoying far reaching views towards farmland and countryside. Contemporary Opus raised barrel style log burning stove on polished slate hearth. Porcelain tiled flooring throughout. LED down lighters. Opening into inner hall. Further substantial opening into:                                                                                                                                                                                                                                                                                                                                                                                                                                                                                                                                                                                                                         |
| Kitchen / Breakfast Room | (Dual aspect featuring a high vaulted ceiling) Full height triangular glazing to gable end. Folding aluminium frame glazed doors with integral blinds to rear and side aspect opening onto the main terrace. Further window to side aspect overlooking the main garden. LED ceiling spot lights. Light grey fitted kitchen providing a comprehensive range of high and low level cupboards and drawers incorporating a range of deep pan drawers. Integrated larder fridge, integrated larder freezer, full height larder cupboard with steel basket carousel, full height shelved pantry to side. Large quartz topped island with comprehensive range of storage beneath, integrated dishwasher, integrated Bora induction hob with integral extractor fan, sink with drainer to side and Quooker instant boiling water mixer tap. Twin Neff hide and slide oven and grills with central Neff microwave oven and warming drawer beneath. Porcelain tiled flooring throughout. Space for dining table. |
| Study                    | Window to side aspect overlooking the main garden. LED down lighters. Herringbone porcelain tiled flooring.                                                                                                                                                                                                                                                                                                                                                                                                                                                                                                                                                                                                                                                                                                                                                                                                                                                                                            |
| Inner Hall               | Porcelain tiled flooring. LED down lighters. Doors to sitting room, study, cloakroom with shower and deep walk-in cloaks cupboard, also with porcelain tiled flooring and LED down lighter.                                                                                                                                                                                                                                                                                                                                                                                                                                                                                                                                                                                                                                                                                                                                                                                                            |
| Sitting Room             | (Triple aspect) Inset log burning stove with polished slate hearth. Two windows to front. Picture window to side aspect. Glazed double doors with integral blinds to opposite side aspect opening onto the main garden. Porcelain tiled flooring. LED down lighters.                                                                                                                                                                                                                                                                                                                                                                                                                                                                                                                                                                                                                                                                                                                                   |
| Cloakroom with Shower    | White suite compring basin on wash stand with electric mirror above. Shaver socket/electric toothbrush stand. WC. Walk -in shower.<br>Fully tiled. Frosted window. Towel radiator.                                                                                                                                                                                                                                                                                                                                                                                                                                                                                                                                                                                                                                                                                                                                                                                                                     |
| Utility / Pantry         | L-shaped range of light grey cupboards. Solid oak block work surface with metro tiled splashback. Belfast sink with mixer tap and drainer. Integrated washing machine. Integrated under counter wine fridge. Porcelain tiled flooring. Window to front aspect. LED down lighters. Door into:                                                                                                                                                                                                                                                                                                                                                                                                                                                                                                                                                                                                                                                                                                           |
| Boot Room                | (Spacious) Aluminium frame part glazed door and high level window to rear aspect with path leading to driveway and car port.<br>Porcelain tiled flooring. LED down lighters. Door into:                                                                                                                                                                                                                                                                                                                                                                                                                                                                                                                                                                                                                                                                                                                                                                                                                |
| Plant Room               | Housing all of the high-tech infrastructure for running the property.                                                                                                                                                                                                                                                                                                                                                                                                                                                                                                                                                                                                                                                                                                                                                                                                                                                                                                                                  |
| FIRST FLOOR              |                                                                                                                                                                                                                                                                                                                                                                                                                                                                                                                                                                                                                                                                                                                                                                                                                                                                                                                                                                                                        |
| Galleried Landing        | (Spacious) Oak/glazed balustrades overlooking the reception hall beneath. LED down lighters. Double doors conceal a large linen/airing cupboard with manifold for first floor underfloor heating. Doors to:                                                                                                                                                                                                                                                                                                                                                                                                                                                                                                                                                                                                                                                                                                                                                                                            |