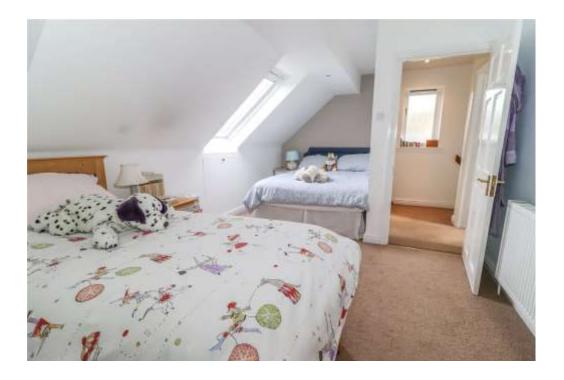

| Kitchen/Breakfast Room  | Electric Aga with three ovens and traditional double hob. Polished granite surround, metro tiled splashback, extractor fan with light over. Twin bowl ceramic sink unit with mixer tap. Polished granite work surfaces. A range of low level painted cupboards and drawers. Low level glass topped dresser. Recess for tall fridge/freezer with pull out larder to one side. Integrated dishwasher. Large granite topped central island with breakfast bars to either end, a selection of drawers beneath and open arch display recess. Exposed chamfered ceiling beams and timbers. Downlighters. Three windows to the front aspect. Glazed double doors with high level windows to either side opening on to the rear terrace and garden. Limestone flooring. |
|-------------------------|-----------------------------------------------------------------------------------------------------------------------------------------------------------------------------------------------------------------------------------------------------------------------------------------------------------------------------------------------------------------------------------------------------------------------------------------------------------------------------------------------------------------------------------------------------------------------------------------------------------------------------------------------------------------------------------------------------------------------------------------------------------------|
| Utility/Boot Room       | Long rolled top work surface, wide recess beneath with plumbing for washing machine and space for drier. Cupboards to either end. Stainless steel sink with mixer tap and drainer. Grant oil fired boiler. Ceramic tiled flooring. Two Velux windows. Half glazed door to rear garden. Open fronted cupboard housing the fuse box and meters, numerous coat hooks. Downlighters. Loft hatch.                                                                                                                                                                                                                                                                                                                                                                    |
| Cloakroom/Shower Room   | Contemporary raised oval wash hand basin with mixer tap on granite topped wash stand, cupboard and drawer beneath. Circular mirror. Low level WC. Wet area with overhead and handheld shower attachments. Tiled walls and floor. Velux skylight. Downlighters. Loft hatch. Extractor fan and chrome towel radiator.                                                                                                                                                                                                                                                                                                                                                                                                                                             |
| Garden Room             | A room linking the main house and annexe/cottage. An excellent L-shaped extension, hardwood framed with fully glazed elevations. Doors to front and rear garden areas. Attractive views. Vaulted ceilings with pendant light points and exposed collar beams.                                                                                                                                                                                                                                                                                                                                                                                                                                                                                                   |
| First Floor             |                                                                                                                                                                                                                                                                                                                                                                                                                                                                                                                                                                                                                                                                                                                                                                 |
| Landing                 | Part galleried overlooking reception hall. Picture window looking out on to the rear garden. Exposed beam with concealed lighting.                                                                                                                                                                                                                                                                                                                                                                                                                                                                                                                                                                                                                              |
| Principal Bedroom Suite |                                                                                                                                                                                                                                                                                                                                                                                                                                                                                                                                                                                                                                                                                                                                                                 |
| Central Hall            | Pendant light point. Loft hatch. Door to cupboard housing pressurised hot water cylinder. Wide opening into dressing room. Arch to bedroom and door to ensuite shower room.                                                                                                                                                                                                                                                                                                                                                                                                                                                                                                                                                                                     |
| Bedroom                 | Large double. Picture window overlooking the rear garden. Pendant light point.                                                                                                                                                                                                                                                                                                                                                                                                                                                                                                                                                                                                                                                                                  |
| Dressing Room           | Windows to front and side aspect. Built in dressing room with a range of wardrobe cupboards and chests of drawers. Central area for dressing table. Downlighters.                                                                                                                                                                                                                                                                                                                                                                                                                                                                                                                                                                                               |
| En Suite Shower Room    | Pedestal wash hand basin with electric mirror, shaver socket and glass sill above. Low level WC. Generous glass/tiled shower enclosure with overhead and hand held attachments. Window. Tiled flooring. Mainly tiled walls. Tall chrome towel radiator.                                                                                                                                                                                                                                                                                                                                                                                                                                                                                                         |
| Bedroom Suite 2         | With entrance hall, arch to bedroom. Panelled door to ensuite bathroom and downlighters over. Bedroom: Large dual aspect double bedroom. Two windows to side aspect on gable end. Further window to front aspect. Downlighters. Eaves storage cupboards.                                                                                                                                                                                                                                                                                                                                                                                                                                                                                                        |
| En Suite Bathroom       | White suite. Pedestal wash hand basin with mixer tap. Electric mirror above. Shaver socket. Low level WC. Panelled bath with corner mixer tap/hand held shower attachment. Tiled flooring. Part tiled walls. Tall towel radiator. Window overlooking front garden. Mirror fronted medicine cabinet. Loft hatch. Downlighters.                                                                                                                                                                                                                                                                                                                                                                                                                                   |
| Bedroom 3               | Double bedroom. Picture window to front aspect. Pendant light point. Located near the stairs to utilise the ground floor wet room.                                                                                                                                                                                                                                                                                                                                                                                                                                                                                                                                                                                                                              |
| Annexe/Cottage          | Glazed double doors from garden room into:                                                                                                                                                                                                                                                                                                                                                                                                                                                                                                                                                                                                                                                                                                                      |
| Living Room             | Oak effect flooring throughout. Glazed double doors to rear terrace and garden. Further window overlooking the rear garden. Exposed beams and timbers. LED downlighters. Deep alcove, ideal for dresser or study area. Arch to inner hall area. Staircase rising to the first floor. Window to front aspect. Door to deep understairs store. Wide alcoves ideal for fridge/freezers. Coat hooks. Window to side aspect. Downlighters. Doors to kitchen/dining room and bathroom.                                                                                                                                                                                                                                                                                |
| Kitchen/Dining Room     | Kitchen built to one side with oak effect flooring to front. Long roll-top work surface. Inset stainless steel sink with mixer tap and drainer. Tiled splashback. A range of painted high and low level cupboards and drawers. Integrated oven with grill. Recess and plumbing for washing machine with space to side for drier. Four ring LPG hob with extractor fan and light above. Space for dining table. Picture window to front aspect. Downlighters.                                                                                                                                                                                                                                                                                                    |
| Bathroom                | White suite comprising pedestal wash hand basin. Low level WC. Double ended bath with central mixer tap/handheld shower attachment. Tiled flooring and walls.<br>Chrome towel radiator. Shaver socket. Mirror fronted cabinet. Downlighters. Obscured glazed window. Extractor fan.                                                                                                                                                                                                                                                                                                                                                                                                                                                                             |

| First Floor         |                                                                                                                                                                                                                                                                                                                                                                                                                                                                                                                                                                                                                                                                                                 |
|---------------------|-------------------------------------------------------------------------------------------------------------------------------------------------------------------------------------------------------------------------------------------------------------------------------------------------------------------------------------------------------------------------------------------------------------------------------------------------------------------------------------------------------------------------------------------------------------------------------------------------------------------------------------------------------------------------------------------------|
| Landing             | Obscure glazed window. Loft hatch. Downlighter. Panelled doors to:                                                                                                                                                                                                                                                                                                                                                                                                                                                                                                                                                                                                                              |
| Bedroom 1           | Large double bedroom. Two Velux windows to front aspect. Built in cupboards extending into eaves. Downlighters. Door to:                                                                                                                                                                                                                                                                                                                                                                                                                                                                                                                                                                        |
| En Suite            | Roll top sill with wash hand basin, tiled splashback, mirror above. Shaver socket. Low level WC. Panelled bath with tiled surround. Wall mounted shower and glass screen. Obscure glazed window. Downlighters. Extractor fan.                                                                                                                                                                                                                                                                                                                                                                                                                                                                   |
| Bedroom 2           | Space for double and single bed if required. Two Velux windows to front aspect. Eaves storage. Built in cupboards. Downlighters. Door to en suite:                                                                                                                                                                                                                                                                                                                                                                                                                                                                                                                                              |
| En Suite            | Roll top sill with inset basin, tiled surround, mirror above. Shaver socket. Low level WC. Bath with tiled surround. Wall mounted shower and glass screen. Obscure glazed window. Downlighters. Extractor fan.                                                                                                                                                                                                                                                                                                                                                                                                                                                                                  |
| Outside             | Splayed access off lane. Five bar gate, pedestrian gate to side, leading on to a generous gravel driveway surrounding a detached triple garage block, providing extensive parking. Shed to rear of garaging.                                                                                                                                                                                                                                                                                                                                                                                                                                                                                    |
| Garage              | Attractively constructed of block and weatherboarded elevations on exposed brick plinths beneath a tiled roof. Covered area on exposed posts to the front of three up and over doors. Open two bay garage with fluorescent strip lighting, shelving, window, personal door to drive and turning staircase to loft room above (Comprehensive storage, three Velux windows to the front aspect, power points and strip lights). Opening into remaining single bay garage also with strip light, power points and window to rear aspect.                                                                                                                                                           |
| Gardens and Grounds | Extending to 0.78 acres. Private, beautifully landscaped, gardens surround the property, all enjoying privacy. Well enclosed boundaries with mixed hedging and trees. Large level lawns interspersed by specimen trees and conifers, lavender borders and rose beds. Block paved path to front entrance. Raised paved/brick courtyard to front of garden room with central Silver Birch tree. Wisteria and roses trained to the facade. Detached log store and garden shed beneath a tiled roof. Light and power connected. Long rear terrace with brick retaining walls, rose and herbaceous borders. Kitchen garden area: large fruit cage with raised vegetable beds, space for chicken run. |
| Services            | Mains water, private drainage, oil heating. Note: No household services or appliances have been tested and no guarantees can be given by Evans and Partridge.                                                                                                                                                                                                                                                                                                                                                                                                                                                                                                                                   |
| Directions          | SP11 8PX                                                                                                                                                                                                                                                                                                                                                                                                                                                                                                                                                                                                                                                                                        |
| Council Tax House   | G                                                                                                                                                                                                                                                                                                                                                                                                                                                                                                                                                                                                                                                                                               |
| Council Tax Annexe  | Α                                                                                                                                                                                                                                                                                                                                                                                                                                                                                                                                                                                                                                                                                               |