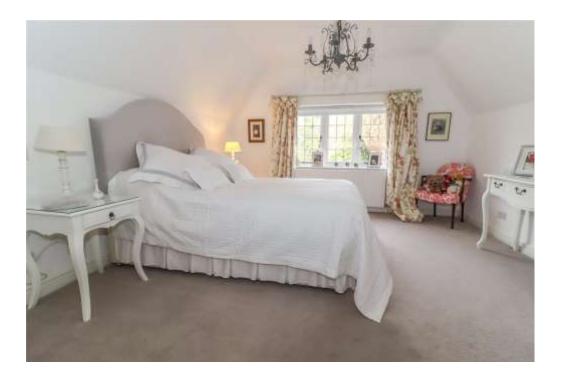

| Kitchen/Breakfast Room  | Electric Aga with three ovens and traditional double hob. Polished granite surround, metro tiled splashback, extractor fan with light over. Twin bowl ceramic sink unit with mixer tap. Polished granite work surfaces. A range of low level painted cupboards and drawers. Low level glass topped dresser. Recess for tall fridge/freezer with pull out larder to one side. Integrated dishwasher. Large granite topped central island with breakfast bars to either end, a selection of drawers beneath and open arch display recess. Exposed chamfered ceiling beams and timbers. Downlighters. Three windows to the front aspect. Glazed double doors with high level windows to either side opening on to the rear terrace and garden. Limestone flooring. |
|-------------------------|-----------------------------------------------------------------------------------------------------------------------------------------------------------------------------------------------------------------------------------------------------------------------------------------------------------------------------------------------------------------------------------------------------------------------------------------------------------------------------------------------------------------------------------------------------------------------------------------------------------------------------------------------------------------------------------------------------------------------------------------------------------------|
| Utility/Boot Room       | Long rolled top work surface, wide recess beneath with plumbing for washing machine and space for drier. Cupboards to either end. Stainless steel sink with mixer tap and drainer. Grant oil fired boiler. Ceramic tiled flooring. Two Velux windows. Half glazed door to rear garden. Open fronted cupboard housing the fuse box and meters, numerous coat hooks. Downlighters. Loft hatch.                                                                                                                                                                                                                                                                                                                                                                    |
| Cloakroom/Shower Room   | Contemporary raised oval wash hand basin with mixer tap on granite topped wash stand, cupboard and drawer beneath. Circular mirror. Low level WC. Wet area with overhead and handheld shower attachments. Tiled walls and floor. Velux skylight. Downlighters. Loft hatch. Extractor fan and chrome towel radiator.                                                                                                                                                                                                                                                                                                                                                                                                                                             |
| Garden Room             | A room linking the main house and annexe/cottage. An excellent L-shaped extension, hardwood framed with fully glazed elevations. Doors to front and rear garden areas. Attractive views. Vaulted ceilings with pendant light points and exposed collar beams.                                                                                                                                                                                                                                                                                                                                                                                                                                                                                                   |
| First Floor             |                                                                                                                                                                                                                                                                                                                                                                                                                                                                                                                                                                                                                                                                                                                                                                 |
| Landing                 | Part galleried overlooking reception hall. Picture window looking out on to the rear garden. Exposed beam with concealed lighting.                                                                                                                                                                                                                                                                                                                                                                                                                                                                                                                                                                                                                              |
| Principal Bedroom Suite |                                                                                                                                                                                                                                                                                                                                                                                                                                                                                                                                                                                                                                                                                                                                                                 |
| Central Hall            | Pendant light point. Loft hatch. Door to cupboard housing pressurised hot water cylinder. Wide opening into dressing room. Arch to bedroom and door to ensuite shower room.                                                                                                                                                                                                                                                                                                                                                                                                                                                                                                                                                                                     |
| Bedroom                 | Large double. Picture window overlooking the rear garden. Pendant light point.                                                                                                                                                                                                                                                                                                                                                                                                                                                                                                                                                                                                                                                                                  |
| Dressing Room           | Windows to front and side aspect. Built in dressing room with a range of wardrobe cupboards and chests of drawers. Central area for dressing table. Downlighters.                                                                                                                                                                                                                                                                                                                                                                                                                                                                                                                                                                                               |
| En Suite Shower Room    | Pedestal wash hand basin with electric mirror, shaver socket and glass sill above. Low level WC. Generous glass/tiled shower enclosure with overhead and hand held attachments. Window. Tiled flooring. Mainly tiled walls. Tall chrome towel radiator.                                                                                                                                                                                                                                                                                                                                                                                                                                                                                                         |
| Bedroom Suite 2         | With entrance hall, arch to bedroom. Panelled door to ensuite bathroom and downlighters over. Bedroom: Large dual aspect double bedroom. Two windows to side aspect on gable end. Further window to front aspect. Downlighters. Eaves storage cupboards.                                                                                                                                                                                                                                                                                                                                                                                                                                                                                                        |
| En Suite Bathroom       | White suite. Pedestal wash hand basin with mixer tap. Electric mirror above. Shaver socket. Low level WC. Panelled bath with corner mixer tap/hand held shower attachment. Tiled flooring. Part tiled walls. Tall towel radiator. Window overlooking front garden. Mirror fronted medicine cabinet. Loft hatch. Downlighters.                                                                                                                                                                                                                                                                                                                                                                                                                                   |
| Bedroom 3               | Double bedroom. Picture window to front aspect. Pendant light point. Located near the stairs to utilise the ground floor wet room.                                                                                                                                                                                                                                                                                                                                                                                                                                                                                                                                                                                                                              |
| Annexe/Cottage          | Glazed double doors from garden room into:                                                                                                                                                                                                                                                                                                                                                                                                                                                                                                                                                                                                                                                                                                                      |
| Living Room             | Oak effect flooring throughout. Glazed double doors to rear terrace and garden. Further window overlooking the rear garden. Exposed beams and timbers. LED downlighters. Deep alcove, ideal for dresser or study area. Arch to inner hall area. Staircase rising to the first floor. Window to front aspect. Door to deep understairs store. Wide alcoves ideal for fridge/freezers. Coat hooks. Window to side aspect. Downlighters. Doors to kitchen/dining room and bathroom.                                                                                                                                                                                                                                                                                |
| Kitchen/Dining Room     | Kitchen built to one side with oak effect flooring to front. Long roll-top work surface. Inset stainless steel sink with mixer tap and drainer. Tiled splashback. A range of painted high and low level cupboards and drawers. Integrated oven with grill. Recess and plumbing for washing machine with space to side for drier. Four ring LPG hob with extractor fan and light above. Space for dining table. Picture window to front aspect. Downlighters.                                                                                                                                                                                                                                                                                                    |
| Bathroom                | White suite comprising pedestal wash hand basin. Low level WC. Double ended bath with central mixer tap/handheld shower attachment. Tiled flooring and walls.<br>Chrome towel radiator. Shaver socket. Mirror fronted cabinet. Downlighters. Obscured glazed window. Extractor fan.                                                                                                                                                                                                                                                                                                                                                                                                                                                                             |