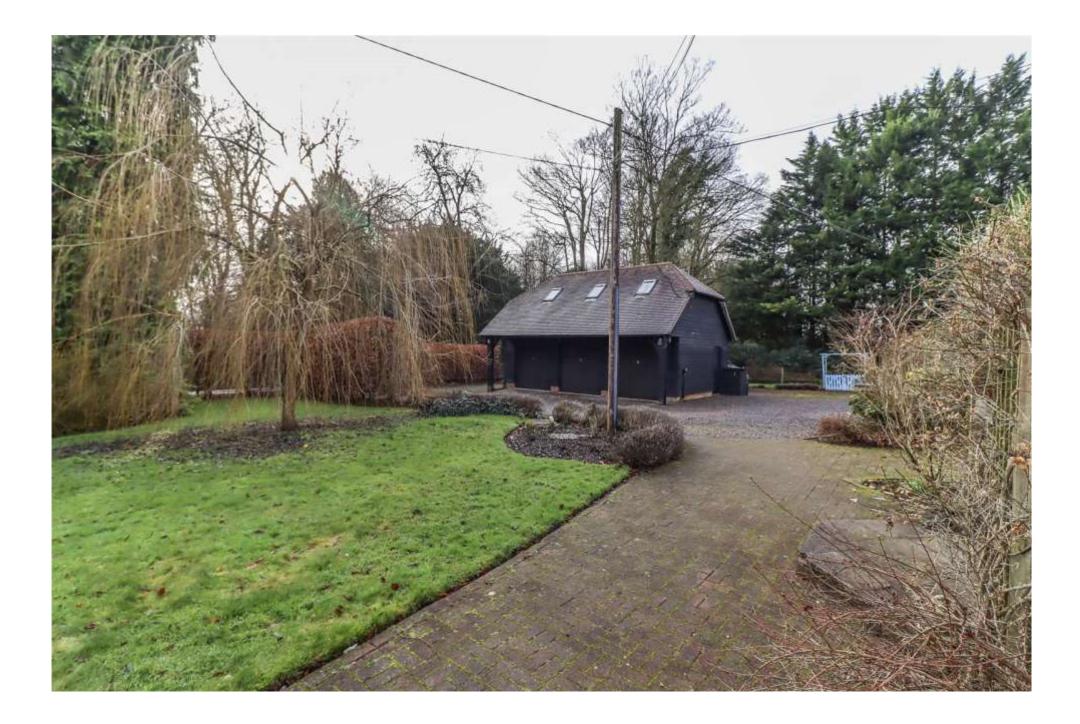

| First Floor         |                                                                                                                                                                                                                                                                                                                                                                                                                                                                                                                                                                                                                                                                                                 |
|---------------------|-------------------------------------------------------------------------------------------------------------------------------------------------------------------------------------------------------------------------------------------------------------------------------------------------------------------------------------------------------------------------------------------------------------------------------------------------------------------------------------------------------------------------------------------------------------------------------------------------------------------------------------------------------------------------------------------------|
| Landing             | Obscure glazed window. Loft hatch. Downlighter. Panelled doors to:                                                                                                                                                                                                                                                                                                                                                                                                                                                                                                                                                                                                                              |
| Bedroom 1           | Large double bedroom. Two Velux windows to front aspect. Built in cupboards extending into eaves. Downlighters. Door to:                                                                                                                                                                                                                                                                                                                                                                                                                                                                                                                                                                        |
| En Suite            | Roll top sill with wash hand basin, tiled splashback, mirror above. Shaver socket. Low level WC. Panelled bath with tiled surround. Wall mounted shower and glass screen. Obscure glazed window. Downlighters. Extractor fan.                                                                                                                                                                                                                                                                                                                                                                                                                                                                   |
| Bedroom 2           | Space for double and single bed if required. Two Velux windows to front aspect. Eaves storage. Built in cupboards. Downlighters. Door to en suite:                                                                                                                                                                                                                                                                                                                                                                                                                                                                                                                                              |
| En Suite            | Roll top sill with inset basin, tiled surround, mirror above. Shaver socket. Low level WC. Bath with tiled surround. Wall mounted shower and glass screen. Obscure glazed window. Downlighters. Extractor fan.                                                                                                                                                                                                                                                                                                                                                                                                                                                                                  |
| Outside             | Splayed access off lane. Five bar gate, pedestrian gate to side, leading on to a generous gravel driveway surrounding a detached triple garage block, providing extensive parking. Shed to rear of garaging.                                                                                                                                                                                                                                                                                                                                                                                                                                                                                    |
| Garage              | Attractively constructed of block and weatherboarded elevations on exposed brick plinths beneath a tiled roof. Covered area on exposed posts to the front of three up and over doors. Open two bay garage with fluorescent strip lighting, shelving, window, personal door to drive and turning staircase to loft room above (Comprehensive storage, three Velux windows to the front aspect, power points and strip lights). Opening into remaining single bay garage also with strip light, power points and window to rear aspect.                                                                                                                                                           |
| Gardens and Grounds | Extending to 0.78 acres. Private, beautifully landscaped, gardens surround the property, all enjoying privacy. Well enclosed boundaries with mixed hedging and trees. Large level lawns interspersed by specimen trees and conifers, lavender borders and rose beds. Block paved path to front entrance. Raised paved/brick courtyard to front of garden room with central Silver Birch tree. Wisteria and roses trained to the facade. Detached log store and garden shed beneath a tiled roof. Light and power connected. Long rear terrace with brick retaining walls, rose and herbaceous borders. Kitchen garden area: large fruit cage with raised vegetable beds, space for chicken run. |
| Services            | Mains water, private drainage, oil heating. Note: No household services or appliances have been tested and no guarantees can be given by Evans and Partridge.                                                                                                                                                                                                                                                                                                                                                                                                                                                                                                                                   |
| Directions          | SP11 8PX                                                                                                                                                                                                                                                                                                                                                                                                                                                                                                                                                                                                                                                                                        |
| Council Tax House   | G                                                                                                                                                                                                                                                                                                                                                                                                                                                                                                                                                                                                                                                                                               |
| Council Tax Annexe  | Α                                                                                                                                                                                                                                                                                                                                                                                                                                                                                                                                                                                                                                                                                               |