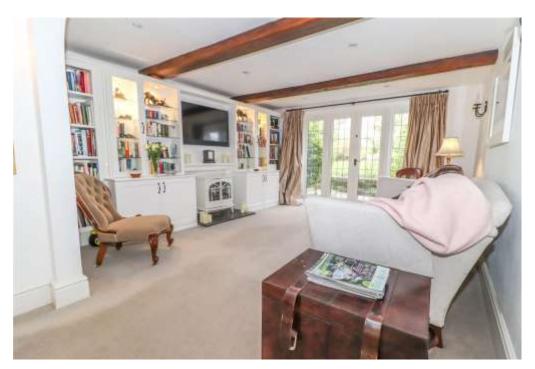

#### ACCOMMODATION

| Entrance           | Blocked paved approach. Large outside lantern style light. Panelled hardwood door into:                                                                                                                                                                                                                                                                                                                                                                                                                                                                                             |
|--------------------|-------------------------------------------------------------------------------------------------------------------------------------------------------------------------------------------------------------------------------------------------------------------------------------------------------------------------------------------------------------------------------------------------------------------------------------------------------------------------------------------------------------------------------------------------------------------------------------|
| Reception Hall     | A substantial double height room ideal for a chandelier. Staircase with balustrade rising to first floor and galleried landing. Open whitewashed brick fireplace. Alcoves with built in display and book shelving, one with downlighter. Windows to front and side aspect. Wall lights and downlighters.                                                                                                                                                                                                                                                                            |
| Family Room        | With wide central arch leading through to sitting room. Dual aspect. Picture window to side aspect. Two further windows to front aspect. Wall and downlighters. Door to utility/boot room. Wide arch into:                                                                                                                                                                                                                                                                                                                                                                          |
| Sitting Room       | Two exposed chamfered ceiling timbers. Central polished granite hearth with electric log burner and mantelpiece. Built in dresser cupboards to either side; comprising of low level cupboards, comprehensive book shelving with glass display shelves and spotlights over. Leaded effect glazed double doors with full height glazed panels to either side it either. Spotlights.                                                                                                                                                                                                   |
| Living/Dining Room | Located beside the kitchen/breakfast room. Spacious and triple aspect with Limestone flooring throughout. Exposed ceiling beams. Picture window to front and rear aspects. Wide glazed double doors to garden room/glazed link to annexe/cottage. Space for large table with pendant light above. Open fireplace with exposed beam above and raised hearth. Built in glazed fronted, cabinet with lighting. Recess to either side of chimney breast, walkway into kitchen to one side, high opening to opposite side with wide glassed top sill and integrated wine cooler beneath. |