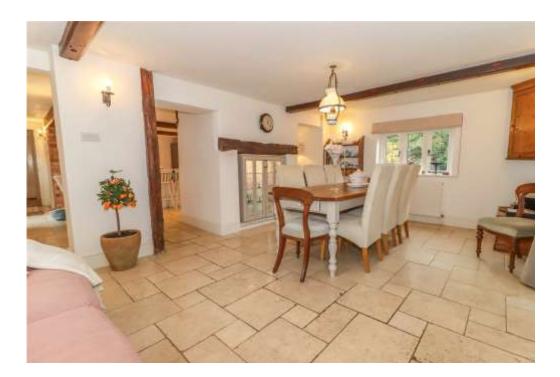

#### ACCOMMODATION

| Entrance           | Blocked paved approach. Large outside lantern style light. Panelled hardwood door into:                                                                                                                                                                                                                                                                                                                                                                                                                                                                                             |
|--------------------|-------------------------------------------------------------------------------------------------------------------------------------------------------------------------------------------------------------------------------------------------------------------------------------------------------------------------------------------------------------------------------------------------------------------------------------------------------------------------------------------------------------------------------------------------------------------------------------|
| Reception Hall     | A substantial double height room ideal for a chandelier. Staircase with balustrade rising to first floor and galleried landing. Open whitewashed brick fireplace. Alcoves with built in display and book shelving, one with downlighter. Windows to front and side aspect. Wall lights and downlighters.                                                                                                                                                                                                                                                                            |
| Family Room        | With wide central arch leading through to sitting room. Dual aspect. Picture window to side aspect. Two further windows to front aspect. Wall and downlighters. Door to utility/boot room. Wide arch into:                                                                                                                                                                                                                                                                                                                                                                          |
| Sitting Room       | Two exposed chamfered ceiling timbers. Central polished granite hearth with electric log burner and mantelpiece. Built in dresser cupboards to either side; comprising of low level cupboards, comprehensive book shelving with glass display shelves and spotlights over. Leaded effect glazed double doors with full height glazed panels to either side it either. Spotlights.                                                                                                                                                                                                   |
| Living/Dining Room | Located beside the kitchen/breakfast room. Spacious and triple aspect with Limestone flooring throughout. Exposed ceiling beams. Picture window to front and rear aspects. Wide glazed double doors to garden room/glazed link to annexe/cottage. Space for large table with pendant light above. Open fireplace with exposed beam above and raised hearth. Built in glazed fronted, cabinet with lighting. Recess to either side of chimney breast, walkway into kitchen to one side, high opening to opposite side with wide glassed top sill and integrated wine cooler beneath. |

| Kitchen/Breakfast Room  | Electric Aga with three ovens and traditional double hob. Polished granite surround, metro tiled splashback, extractor fan with light over. Twin bowl ceramic sink unit with mixer tap. Polished granite work surfaces. A range of low level painted cupboards and drawers. Low level glass topped dresser. Recess for tall fridge/freezer with pull out larder to one side. Integrated dishwasher. Large granite topped central island with breakfast bars to either end, a selection of drawers beneath and open arch display recess. Exposed chamfered ceiling beams and timbers. Downlighters. Three windows to the front aspect. Glazed double doors with high level windows to either side opening on to the rear terrace and garden. Limestone flooring. |
|-------------------------|-----------------------------------------------------------------------------------------------------------------------------------------------------------------------------------------------------------------------------------------------------------------------------------------------------------------------------------------------------------------------------------------------------------------------------------------------------------------------------------------------------------------------------------------------------------------------------------------------------------------------------------------------------------------------------------------------------------------------------------------------------------------|
| Utility/Boot Room       | Long rolled top work surface, wide recess beneath with plumbing for washing machine and space for drier. Cupboards to either end. Stainless steel sink with mixer tap and drainer. Grant oil fired boiler. Ceramic tiled flooring. Two Velux windows. Half glazed door to rear garden. Open fronted cupboard housing the fuse box and meters, numerous coat hooks. Downlighters. Loft hatch.                                                                                                                                                                                                                                                                                                                                                                    |
| Cloakroom/Shower Room   | Contemporary raised oval wash hand basin with mixer tap on granite topped wash stand, cupboard and drawer beneath. Circular mirror. Low level WC. Wet area with overhead and handheld shower attachments. Tiled walls and floor. Velux skylight. Downlighters. Loft hatch. Extractor fan and chrome towel radiator.                                                                                                                                                                                                                                                                                                                                                                                                                                             |
| Garden Room             | A room linking the main house and annexe/cottage. An excellent L-shaped extension, hardwood framed with fully glazed elevations. Doors to front and rear garden areas. Attractive views. Vaulted ceilings with pendant light points and exposed collar beams.                                                                                                                                                                                                                                                                                                                                                                                                                                                                                                   |
| First Floor             |                                                                                                                                                                                                                                                                                                                                                                                                                                                                                                                                                                                                                                                                                                                                                                 |
| Landing                 | Part galleried overlooking reception hall. Picture window looking out on to the rear garden. Exposed beam with concealed lighting.                                                                                                                                                                                                                                                                                                                                                                                                                                                                                                                                                                                                                              |
| Principal Bedroom Suite |                                                                                                                                                                                                                                                                                                                                                                                                                                                                                                                                                                                                                                                                                                                                                                 |
| Central Hall            | Pendant light point. Loft hatch. Door to cupboard housing pressurised hot water cylinder. Wide opening into dressing room. Arch to bedroom and door to ensuite shower room.                                                                                                                                                                                                                                                                                                                                                                                                                                                                                                                                                                                     |
| Bedroom                 | Large double. Picture window overlooking the rear garden. Pendant light point.                                                                                                                                                                                                                                                                                                                                                                                                                                                                                                                                                                                                                                                                                  |
| Dressing Room           | Windows to front and side aspect. Built in dressing room with a range of wardrobe cupboards and chests of drawers. Central area for dressing table. Downlighters.                                                                                                                                                                                                                                                                                                                                                                                                                                                                                                                                                                                               |
| En Suite Shower Room    | Pedestal wash hand basin with electric mirror, shaver socket and glass sill above. Low level WC. Generous glass/tiled shower enclosure with overhead and hand held attachments. Window. Tiled flooring. Mainly tiled walls. Tall chrome towel radiator.                                                                                                                                                                                                                                                                                                                                                                                                                                                                                                         |
| Bedroom Suite 2         | With entrance hall, arch to bedroom. Panelled door to ensuite bathroom and downlighters over. Bedroom: Large dual aspect double bedroom. Two windows to side aspect on gable end. Further window to front aspect. Downlighters. Eaves storage cupboards.                                                                                                                                                                                                                                                                                                                                                                                                                                                                                                        |
| En Suite Bathroom       | White suite. Pedestal wash hand basin with mixer tap. Electric mirror above. Shaver socket. Low level WC. Panelled bath with corner mixer tap/hand held shower attachment. Tiled flooring. Part tiled walls. Tall towel radiator. Window overlooking front garden. Mirror fronted medicine cabinet. Loft hatch. Downlighters.                                                                                                                                                                                                                                                                                                                                                                                                                                   |
| Bedroom 3               | Double bedroom. Picture window to front aspect. Pendant light point. Located near the stairs to utilise the ground floor wet room.                                                                                                                                                                                                                                                                                                                                                                                                                                                                                                                                                                                                                              |
| Annexe/Cottage          | Glazed double doors from garden room into:                                                                                                                                                                                                                                                                                                                                                                                                                                                                                                                                                                                                                                                                                                                      |
| Living Room             | Oak effect flooring throughout. Glazed double doors to rear terrace and garden. Further window overlooking the rear garden. Exposed beams and timbers. LED downlighters. Deep alcove, ideal for dresser or study area. Arch to inner hall area. Staircase rising to the first floor. Window to front aspect. Door to deep understairs store. Wide alcoves ideal for fridge/freezers. Coat hooks. Window to side aspect. Downlighters. Doors to kitchen/dining room and bathroom.                                                                                                                                                                                                                                                                                |
| Kitchen/Dining Room     | Kitchen built to one side with oak effect flooring to front. Long roll-top work surface. Inset stainless steel sink with mixer tap and drainer. Tiled splashback. A range of painted high and low level cupboards and drawers. Integrated oven with grill. Recess and plumbing for washing machine with space to side for drier. Four ring LPG hob with extractor fan and light above. Space for dining table. Picture window to front aspect. Downlighters.                                                                                                                                                                                                                                                                                                    |
| Bathroom                | White suite comprising pedestal wash hand basin. Low level WC. Double ended bath with central mixer tap/handheld shower attachment. Tiled flooring and walls.<br>Chrome towel radiator. Shaver socket. Mirror fronted cabinet. Downlighters. Obscured glazed window. Extractor fan.                                                                                                                                                                                                                                                                                                                                                                                                                                                                             |