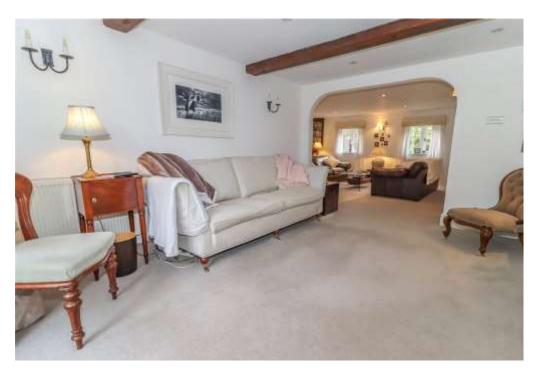

#### ACCOMMODATION

| Entrance           | Blocked paved approach. Large outside lantern style light. Panelled hardwood door into:                                                                                                                                                                                                                                                                                                                                                                                                                                                                                             |
|--------------------|-------------------------------------------------------------------------------------------------------------------------------------------------------------------------------------------------------------------------------------------------------------------------------------------------------------------------------------------------------------------------------------------------------------------------------------------------------------------------------------------------------------------------------------------------------------------------------------|
| Reception Hall     | A substantial double height room ideal for a chandelier. Staircase with balustrade rising to first floor and galleried landing. Open whitewashed brick fireplace. Alcoves with built in display and book shelving, one with downlighter. Windows to front and side aspect. Wall lights and downlighters.                                                                                                                                                                                                                                                                            |
| Family Room        | With wide central arch leading through to sitting room. Dual aspect. Picture window to side aspect. Two further windows to front aspect. Wall and downlighters. Door to utility/boot room. Wide arch into:                                                                                                                                                                                                                                                                                                                                                                          |
| Sitting Room       | Two exposed chamfered ceiling timbers. Central polished granite hearth with electric log burner and mantelpiece. Built in dresser cupboards to either side; comprising of low level cupboards, comprehensive book shelving with glass display shelves and spotlights over. Leaded effect glazed double doors with full height glazed panels to either side it either. Spotlights.                                                                                                                                                                                                   |
| Living/Dining Room | Located beside the kitchen/breakfast room. Spacious and triple aspect with Limestone flooring throughout. Exposed ceiling beams. Picture window to front and rear aspects. Wide glazed double doors to garden room/glazed link to annexe/cottage. Space for large table with pendant light above. Open fireplace with exposed beam above and raised hearth. Built in glazed fronted, cabinet with lighting. Recess to either side of chimney breast, walkway into kitchen to one side, high opening to opposite side with wide glassed top sill and integrated wine cooler beneath. |