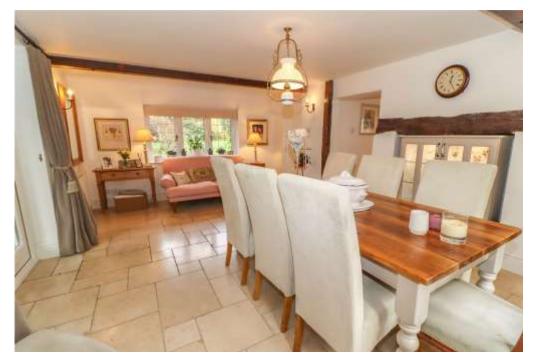

#### ACCOMMODATION

| Entrance           | Blocked paved approach. Large outside lantern style light. Panelled hardwood door into:                                                                                                                                                                                                                                                                                                                                                                                                                                                                                             |
|--------------------|-------------------------------------------------------------------------------------------------------------------------------------------------------------------------------------------------------------------------------------------------------------------------------------------------------------------------------------------------------------------------------------------------------------------------------------------------------------------------------------------------------------------------------------------------------------------------------------|
| Reception Hall     | A substantial double height room ideal for a chandelier. Staircase with balustrade rising to first floor and galleried landing. Open whitewashed brick fireplace. Alcoves with built in display and book shelving, one with downlighter. Windows to front and side aspect. Wall lights and downlighters.                                                                                                                                                                                                                                                                            |
| Family Room        | With wide central arch leading through to sitting room. Dual aspect. Picture window to side aspect. Two further windows to front aspect. Wall and downlighters. Door to utility/boot room. Wide arch into:                                                                                                                                                                                                                                                                                                                                                                          |
| Sitting Room       | Two exposed chamfered ceiling timbers. Central polished granite hearth with electric log burner and mantelpiece. Built in dresser cupboards to either side; comprising of low level cupboards, comprehensive book shelving with glass display shelves and spotlights over. Leaded effect glazed double doors with full height glazed panels to either side it either. Spotlights.                                                                                                                                                                                                   |
| Living/Dining Room | Located beside the kitchen/breakfast room. Spacious and triple aspect with Limestone flooring throughout. Exposed ceiling beams. Picture window to front and rear aspects. Wide glazed double doors to garden room/glazed link to annexe/cottage. Space for large table with pendant light above. Open fireplace with exposed beam above and raised hearth. Built in glazed fronted, cabinet with lighting. Recess to either side of chimney breast, walkway into kitchen to one side, high opening to opposite side with wide glassed top sill and integrated wine cooler beneath. |

| Kitchen/Breakfast Room  | Electric Aga with three ovens and traditional double hob. Polished granite surround, metro tiled splashback, extractor fan with light over. Twin bowl ceramic sink unit with mixer tap. Polished granite work surfaces. A range of low level painted cupboards and drawers. Low level glass topped dresser. Recess for tall fridge/freezer with pull out larder to one side. Integrated dishwasher. Large granite topped central island with breakfast bars to either end, a selection of drawers beneath and open arch display recess. Exposed chamfered ceiling beams and timbers. Downlighters. Three windows to the front aspect. Glazed double doors with high level windows to either side opening on to the rear terrace and garden. Limestone flooring. |
|-------------------------|-----------------------------------------------------------------------------------------------------------------------------------------------------------------------------------------------------------------------------------------------------------------------------------------------------------------------------------------------------------------------------------------------------------------------------------------------------------------------------------------------------------------------------------------------------------------------------------------------------------------------------------------------------------------------------------------------------------------------------------------------------------------|
| Utility/Boot Room       | Long rolled top work surface, wide recess beneath with plumbing for washing machine and space for drier. Cupboards to either end. Stainless steel sink with mixer tap and drainer. Grant oil fired boiler. Ceramic tiled flooring. Two Velux windows. Half glazed door to rear garden. Open fronted cupboard housing the fuse box and meters, numerous coat hooks. Downlighters. Loft hatch.                                                                                                                                                                                                                                                                                                                                                                    |
| Cloakroom/Shower Room   | Contemporary raised oval wash hand basin with mixer tap on granite topped wash stand, cupboard and drawer beneath. Circular mirror. Low level WC. Wet area with overhead and handheld shower attachments. Tiled walls and floor. Velux skylight. Downlighters. Loft hatch. Extractor fan and chrome towel radiator.                                                                                                                                                                                                                                                                                                                                                                                                                                             |
| Garden Room             | A room linking the main house and annexe/cottage. An excellent L-shaped extension, hardwood framed with fully glazed elevations. Doors to front and rear garden areas. Attractive views. Vaulted ceilings with pendant light points and exposed collar beams.                                                                                                                                                                                                                                                                                                                                                                                                                                                                                                   |
| First Floor             |                                                                                                                                                                                                                                                                                                                                                                                                                                                                                                                                                                                                                                                                                                                                                                 |
| Landing                 | Part galleried overlooking reception hall. Picture window looking out on to the rear garden. Exposed beam with concealed lighting.                                                                                                                                                                                                                                                                                                                                                                                                                                                                                                                                                                                                                              |
| Principal Bedroom Suite |                                                                                                                                                                                                                                                                                                                                                                                                                                                                                                                                                                                                                                                                                                                                                                 |
| Central Hall            | Pendant light point. Loft hatch. Door to cupboard housing pressurised hot water cylinder. Wide opening into dressing room. Arch to bedroom and door to ensuite shower room.                                                                                                                                                                                                                                                                                                                                                                                                                                                                                                                                                                                     |
| Bedroom                 | Large double. Picture window overlooking the rear garden. Pendant light point.                                                                                                                                                                                                                                                                                                                                                                                                                                                                                                                                                                                                                                                                                  |
| Dressing Room           | Windows to front and side aspect. Built in dressing room with a range of wardrobe cupboards and chests of drawers. Central area for dressing table. Downlighters.                                                                                                                                                                                                                                                                                                                                                                                                                                                                                                                                                                                               |
| En Suite Shower Room    | Pedestal wash hand basin with electric mirror, shaver socket and glass sill above. Low level WC. Generous glass/tiled shower enclosure with overhead and hand held attachments. Window. Tiled flooring. Mainly tiled walls. Tall chrome towel radiator.                                                                                                                                                                                                                                                                                                                                                                                                                                                                                                         |
| Bedroom Suite 2         | With entrance hall, arch to bedroom. Panelled door to ensuite bathroom and downlighters over. Bedroom: Large dual aspect double bedroom. Two windows to side aspect on gable end. Further window to front aspect. Downlighters. Eaves storage cupboards.                                                                                                                                                                                                                                                                                                                                                                                                                                                                                                        |
| En Suite Bathroom       | White suite. Pedestal wash hand basin with mixer tap. Electric mirror above. Shaver socket. Low level WC. Panelled bath with corner mixer tap/hand held shower attachment. Tiled flooring. Part tiled walls. Tall towel radiator. Window overlooking front garden. Mirror fronted medicine cabinet. Loft hatch. Downlighters.                                                                                                                                                                                                                                                                                                                                                                                                                                   |
| Bedroom 3               | Double bedroom. Picture window to front aspect. Pendant light point. Located near the stairs to utilise the ground floor wet room.                                                                                                                                                                                                                                                                                                                                                                                                                                                                                                                                                                                                                              |
| Annexe/Cottage          | Glazed double doors from garden room into:                                                                                                                                                                                                                                                                                                                                                                                                                                                                                                                                                                                                                                                                                                                      |
| Living Room             | Oak effect flooring throughout. Glazed double doors to rear terrace and garden. Further window overlooking the rear garden. Exposed beams and timbers. LED downlighters. Deep alcove, ideal for dresser or study area. Arch to inner hall area. Staircase rising to the first floor. Window to front aspect. Door to deep understairs store. Wide alcoves ideal for fridge/freezers. Coat hooks. Window to side aspect. Downlighters. Doors to kitchen/dining room and bathroom.                                                                                                                                                                                                                                                                                |
| Kitchen/Dining Room     | Kitchen built to one side with oak effect flooring to front. Long roll-top work surface. Inset stainless steel sink with mixer tap and drainer. Tiled splashback. A range of painted high and low level cupboards and drawers. Integrated oven with grill. Recess and plumbing for washing machine with space to side for drier. Four ring LPG hob with extractor fan and light above. Space for dining table. Picture window to front aspect. Downlighters.                                                                                                                                                                                                                                                                                                    |
| Bathroom                | White suite comprising pedestal wash hand basin. Low level WC. Double ended bath with central mixer tap/handheld shower attachment. Tiled flooring and walls.<br>Chrome towel radiator. Shaver socket. Mirror fronted cabinet. Downlighters. Obscured glazed window. Extractor fan.                                                                                                                                                                                                                                                                                                                                                                                                                                                                             |