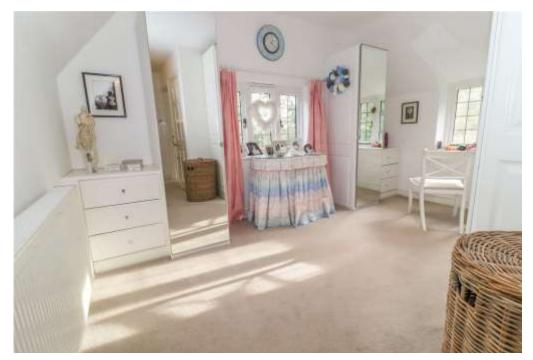

| Kitchen/Breakfast Room  | Electric Aga with three ovens and traditional double hob. Polished granite surround, metro tiled splashback, extractor fan with light over. Twin bowl ceramic sink unit with mixer tap. Polished granite work surfaces. A range of low level painted cupboards and drawers. Low level glass topped dresser. Recess for tall fridge/freezer with pull out larder to one side. Integrated dishwasher. Large granite topped central island with breakfast bars to either end, a selection of drawers beneath and open arch display recess. Exposed chamfered ceiling beams and timbers. Downlighters. Three windows to the front aspect. Glazed double doors with high level windows to either side opening on to the rear terrace and garden. Limestone flooring. |
|-------------------------|-----------------------------------------------------------------------------------------------------------------------------------------------------------------------------------------------------------------------------------------------------------------------------------------------------------------------------------------------------------------------------------------------------------------------------------------------------------------------------------------------------------------------------------------------------------------------------------------------------------------------------------------------------------------------------------------------------------------------------------------------------------------|
| Utility/Boot Room       | Long rolled top work surface, wide recess beneath with plumbing for washing machine and space for drier. Cupboards to either end. Stainless steel sink with mixer tap and drainer. Grant oil fired boiler. Ceramic tiled flooring. Two Velux windows. Half glazed door to rear garden. Open fronted cupboard housing the fuse box and meters, numerous coat hooks. Downlighters. Loft hatch.                                                                                                                                                                                                                                                                                                                                                                    |
| Cloakroom/Shower Room   | Contemporary raised oval wash hand basin with mixer tap on granite topped wash stand, cupboard and drawer beneath. Circular mirror. Low level WC. Wet area with overhead and handheld shower attachments. Tiled walls and floor. Velux skylight. Downlighters. Loft hatch. Extractor fan and chrome towel radiator.                                                                                                                                                                                                                                                                                                                                                                                                                                             |
| Garden Room             | A room linking the main house and annexe/cottage. An excellent L-shaped extension, hardwood framed with fully glazed elevations. Doors to front and rear garden areas. Attractive views. Vaulted ceilings with pendant light points and exposed collar beams.                                                                                                                                                                                                                                                                                                                                                                                                                                                                                                   |
| First Floor             |                                                                                                                                                                                                                                                                                                                                                                                                                                                                                                                                                                                                                                                                                                                                                                 |
| Landing                 | Part galleried overlooking reception hall. Picture window looking out on to the rear garden. Exposed beam with concealed lighting.                                                                                                                                                                                                                                                                                                                                                                                                                                                                                                                                                                                                                              |
| Principal Bedroom Suite |                                                                                                                                                                                                                                                                                                                                                                                                                                                                                                                                                                                                                                                                                                                                                                 |
| Central Hall            | Pendant light point. Loft hatch. Door to cupboard housing pressurised hot water cylinder. Wide opening into dressing room. Arch to bedroom and door to ensuite shower room.                                                                                                                                                                                                                                                                                                                                                                                                                                                                                                                                                                                     |
| Bedroom                 | Large double. Picture window overlooking the rear garden. Pendant light point.                                                                                                                                                                                                                                                                                                                                                                                                                                                                                                                                                                                                                                                                                  |
| Dressing Room           | Windows to front and side aspect. Built in dressing room with a range of wardrobe cupboards and chests of drawers. Central area for dressing table. Downlighters.                                                                                                                                                                                                                                                                                                                                                                                                                                                                                                                                                                                               |
| En Suite Shower Room    | Pedestal wash hand basin with electric mirror, shaver socket and glass sill above. Low level WC. Generous glass/tiled shower enclosure with overhead and hand held attachments. Window. Tiled flooring. Mainly tiled walls. Tall chrome towel radiator.                                                                                                                                                                                                                                                                                                                                                                                                                                                                                                         |
| Bedroom Suite 2         | With entrance hall, arch to bedroom. Panelled door to ensuite bathroom and downlighters over. Bedroom: Large dual aspect double bedroom. Two windows to side aspect on gable end. Further window to front aspect. Downlighters. Eaves storage cupboards.                                                                                                                                                                                                                                                                                                                                                                                                                                                                                                        |
| En Suite Bathroom       | White suite. Pedestal wash hand basin with mixer tap. Electric mirror above. Shaver socket. Low level WC. Panelled bath with corner mixer tap/hand held shower attachment. Tiled flooring. Part tiled walls. Tall towel radiator. Window overlooking front garden. Mirror fronted medicine cabinet. Loft hatch. Downlighters.                                                                                                                                                                                                                                                                                                                                                                                                                                   |
| Bedroom 3               | Double bedroom. Picture window to front aspect. Pendant light point. Located near the stairs to utilise the ground floor wet room.                                                                                                                                                                                                                                                                                                                                                                                                                                                                                                                                                                                                                              |
| Annexe/Cottage          | Glazed double doors from garden room into:                                                                                                                                                                                                                                                                                                                                                                                                                                                                                                                                                                                                                                                                                                                      |
| Living Room             | Oak effect flooring throughout. Glazed double doors to rear terrace and garden. Further window overlooking the rear garden. Exposed beams and timbers. LED downlighters. Deep alcove, ideal for dresser or study area. Arch to inner hall area. Staircase rising to the first floor. Window to front aspect. Door to deep understairs store. Wide alcoves ideal for fridge/freezers. Coat hooks. Window to side aspect. Downlighters. Doors to kitchen/dining room and bathroom.                                                                                                                                                                                                                                                                                |
| Kitchen/Dining Room     | Kitchen built to one side with oak effect flooring to front. Long roll-top work surface. Inset stainless steel sink with mixer tap and drainer. Tiled splashback. A range of painted high and low level cupboards and drawers. Integrated oven with grill. Recess and plumbing for washing machine with space to side for drier. Four ring LPG hob with extractor fan and light above. Space for dining table. Picture window to front aspect. Downlighters.                                                                                                                                                                                                                                                                                                    |
| Bathroom                | White suite comprising pedestal wash hand basin. Low level WC. Double ended bath with central mixer tap/handheld shower attachment. Tiled flooring and walls.<br>Chrome towel radiator. Shaver socket. Mirror fronted cabinet. Downlighters. Obscured glazed window. Extractor fan.                                                                                                                                                                                                                                                                                                                                                                                                                                                                             |