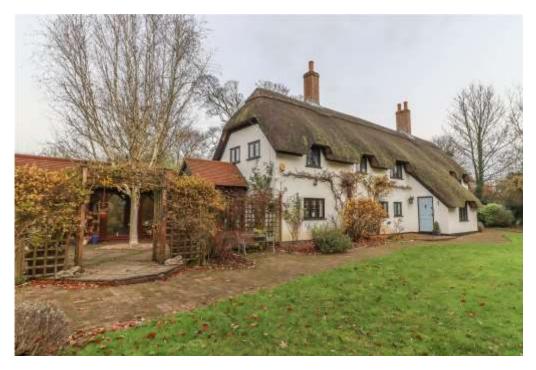

#### DESCRIPTION

An outstanding country residence that has been largely rebuilt in recent years complementing the main thatched cottage and separate self contained annexe cleverly connected via a glazed link/garden room. Standing in secluded mature landscaped gardens and grounds of approaching 0.8 acres. There is extensive parking and a well built detached triple garage with large loft/store above. This well presented accommodation extends to 3,765 sq ft and just over 5,000 sq ft with the garage and outbuildings.

| First Floor         |                                                                                                                                                                                                                                                                                                                                                                                                                                                                                                                                                                                                                                                                                                 |
|---------------------|-------------------------------------------------------------------------------------------------------------------------------------------------------------------------------------------------------------------------------------------------------------------------------------------------------------------------------------------------------------------------------------------------------------------------------------------------------------------------------------------------------------------------------------------------------------------------------------------------------------------------------------------------------------------------------------------------|
| Landing             | Obscure glazed window. Loft hatch. Downlighter. Panelled doors to:                                                                                                                                                                                                                                                                                                                                                                                                                                                                                                                                                                                                                              |
| Bedroom 1           | Large double bedroom. Two Velux windows to front aspect. Built in cupboards extending into eaves. Downlighters. Door to:                                                                                                                                                                                                                                                                                                                                                                                                                                                                                                                                                                        |
| En Suite            | Roll top sill with wash hand basin, tiled splashback, mirror above. Shaver socket. Low level WC. Panelled bath with tiled surround. Wall mounted shower and glass screen. Obscure glazed window. Downlighters. Extractor fan.                                                                                                                                                                                                                                                                                                                                                                                                                                                                   |
| Bedroom 2           | Space for double and single bed if required. Two Velux windows to front aspect. Eaves storage. Built in cupboards. Downlighters. Door to en suite:                                                                                                                                                                                                                                                                                                                                                                                                                                                                                                                                              |
| En Suite            | Roll top sill with inset basin, tiled surround, mirror above. Shaver socket. Low level WC. Bath with tiled surround. Wall mounted shower and glass screen. Obscure glazed window. Downlighters. Extractor fan.                                                                                                                                                                                                                                                                                                                                                                                                                                                                                  |
| Outside             | Splayed access off lane. Five bar gate, pedestrian gate to side, leading on to a generous gravel driveway surrounding a detached triple garage block, providing extensive parking. Shed to rear of garaging.                                                                                                                                                                                                                                                                                                                                                                                                                                                                                    |
| Garage              | Attractively constructed of block and weatherboarded elevations on exposed brick plinths beneath a tiled roof. Covered area on exposed posts to the front of three up and over doors. Open two bay garage with fluorescent strip lighting, shelving, window, personal door to drive and turning staircase to loft room above (Comprehensive storage, three Velux windows to the front aspect, power points and strip lights). Opening into remaining single bay garage also with strip light, power points and window to rear aspect.                                                                                                                                                           |
| Gardens and Grounds | Extending to 0.78 acres. Private, beautifully landscaped, gardens surround the property, all enjoying privacy. Well enclosed boundaries with mixed hedging and trees. Large level lawns interspersed by specimen trees and conifers, lavender borders and rose beds. Block paved path to front entrance. Raised paved/brick courtyard to front of garden room with central Silver Birch tree. Wisteria and roses trained to the facade. Detached log store and garden shed beneath a tiled roof. Light and power connected. Long rear terrace with brick retaining walls, rose and herbaceous borders. Kitchen garden area: large fruit cage with raised vegetable beds, space for chicken run. |
| Services            | Mains water, private drainage, oil heating. Note: No household services or appliances have been tested and no guarantees can be given by Evans and Partridge.                                                                                                                                                                                                                                                                                                                                                                                                                                                                                                                                   |
| Directions          | SP11 8PX                                                                                                                                                                                                                                                                                                                                                                                                                                                                                                                                                                                                                                                                                        |
| Council Tax House   | G                                                                                                                                                                                                                                                                                                                                                                                                                                                                                                                                                                                                                                                                                               |
| Council Tax Annexe  | Α                                                                                                                                                                                                                                                                                                                                                                                                                                                                                                                                                                                                                                                                                               |