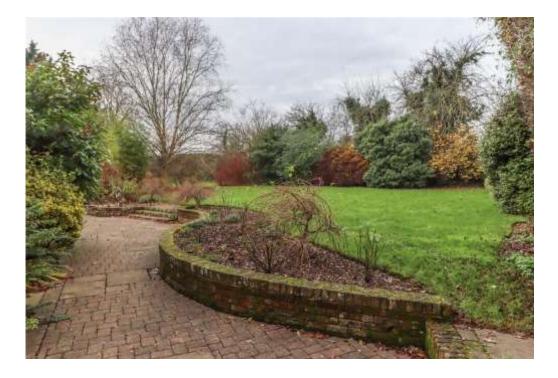

| First Floor         |                                                                                                                                                                                                                                                                                                                                                                                                                                                                                                                                                                                                                                                                                                 |
|---------------------|-------------------------------------------------------------------------------------------------------------------------------------------------------------------------------------------------------------------------------------------------------------------------------------------------------------------------------------------------------------------------------------------------------------------------------------------------------------------------------------------------------------------------------------------------------------------------------------------------------------------------------------------------------------------------------------------------|
| Landing             | Obscure glazed window. Loft hatch. Downlighter. Panelled doors to:                                                                                                                                                                                                                                                                                                                                                                                                                                                                                                                                                                                                                              |
| Bedroom 1           | Large double bedroom. Two Velux windows to front aspect. Built in cupboards extending into eaves. Downlighters. Door to:                                                                                                                                                                                                                                                                                                                                                                                                                                                                                                                                                                        |
| En Suite            | Roll top sill with wash hand basin, tiled splashback, mirror above. Shaver socket. Low level WC. Panelled bath with tiled surround. Wall mounted shower and glass screen. Obscure glazed window. Downlighters. Extractor fan.                                                                                                                                                                                                                                                                                                                                                                                                                                                                   |
| Bedroom 2           | Space for double and single bed if required. Two Velux windows to front aspect. Eaves storage. Built in cupboards. Downlighters. Door to en suite:                                                                                                                                                                                                                                                                                                                                                                                                                                                                                                                                              |
| En Suite            | Roll top sill with inset basin, tiled surround, mirror above. Shaver socket. Low level WC. Bath with tiled surround. Wall mounted shower and glass screen. Obscure glazed window. Downlighters. Extractor fan.                                                                                                                                                                                                                                                                                                                                                                                                                                                                                  |
| Outside             | Splayed access off lane. Five bar gate, pedestrian gate to side, leading on to a generous gravel driveway surrounding a detached triple garage block, providing extensive parking. Shed to rear of garaging.                                                                                                                                                                                                                                                                                                                                                                                                                                                                                    |
| Garage              | Attractively constructed of block and weatherboarded elevations on exposed brick plinths beneath a tiled roof. Covered area on exposed posts to the front of three up and over doors. Open two bay garage with fluorescent strip lighting, shelving, window, personal door to drive and turning staircase to loft room above (Comprehensive storage, three Velux windows to the front aspect, power points and strip lights). Opening into remaining single bay garage also with strip light, power points and window to rear aspect.                                                                                                                                                           |
| Gardens and Grounds | Extending to 0.78 acres. Private, beautifully landscaped, gardens surround the property, all enjoying privacy. Well enclosed boundaries with mixed hedging and trees. Large level lawns interspersed by specimen trees and conifers, lavender borders and rose beds. Block paved path to front entrance. Raised paved/brick courtyard to front of garden room with central Silver Birch tree. Wisteria and roses trained to the facade. Detached log store and garden shed beneath a tiled roof. Light and power connected. Long rear terrace with brick retaining walls, rose and herbaceous borders. Kitchen garden area: large fruit cage with raised vegetable beds, space for chicken run. |
| Services            | Mains water, private drainage, oil heating. Note: No household services or appliances have been tested and no guarantees can be given by Evans and Partridge.                                                                                                                                                                                                                                                                                                                                                                                                                                                                                                                                   |
| Directions          | SP11 8PX                                                                                                                                                                                                                                                                                                                                                                                                                                                                                                                                                                                                                                                                                        |
| Council Tax House   | G                                                                                                                                                                                                                                                                                                                                                                                                                                                                                                                                                                                                                                                                                               |
| Council Tax Annexe  | Α                                                                                                                                                                                                                                                                                                                                                                                                                                                                                                                                                                                                                                                                                               |