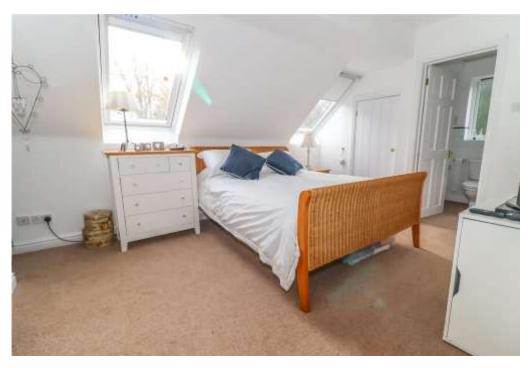

| Kitchen/Breakfast Room  | Electric Aga with three ovens and traditional double hob. Polished granite surround, metro tiled splashback, extractor fan with light over. Twin bowl ceramic sink unit with mixer tap. Polished granite work surfaces. A range of low level painted cupboards and drawers. Low level glass topped dresser. Recess for tall fridge/freezer with pull out larder to one side. Integrated dishwasher. Large granite topped central island with breakfast bars to either end, a selection of drawers beneath and open arch display recess. Exposed chamfered ceiling beams and timbers. Downlighters. Three windows to the front aspect. Glazed double doors with high level windows to either side opening on to the rear terrace and garden. Limestone flooring. |
|-------------------------|-----------------------------------------------------------------------------------------------------------------------------------------------------------------------------------------------------------------------------------------------------------------------------------------------------------------------------------------------------------------------------------------------------------------------------------------------------------------------------------------------------------------------------------------------------------------------------------------------------------------------------------------------------------------------------------------------------------------------------------------------------------------|
| Utility/Boot Room       | Long rolled top work surface, wide recess beneath with plumbing for washing machine and space for drier. Cupboards to either end. Stainless steel sink with mixer tap and drainer. Grant oil fired boiler. Ceramic tiled flooring. Two Velux windows. Half glazed door to rear garden. Open fronted cupboard housing the fuse box and meters, numerous coat hooks. Downlighters. Loft hatch.                                                                                                                                                                                                                                                                                                                                                                    |
| Cloakroom/Shower Room   | Contemporary raised oval wash hand basin with mixer tap on granite topped wash stand, cupboard and drawer beneath. Circular mirror. Low level WC. Wet area with overhead and handheld shower attachments. Tiled walls and floor. Velux skylight. Downlighters. Loft hatch. Extractor fan and chrome towel radiator.                                                                                                                                                                                                                                                                                                                                                                                                                                             |
| Garden Room             | A room linking the main house and annexe/cottage. An excellent L-shaped extension, hardwood framed with fully glazed elevations. Doors to front and rear garden areas. Attractive views. Vaulted ceilings with pendant light points and exposed collar beams.                                                                                                                                                                                                                                                                                                                                                                                                                                                                                                   |
| First Floor             |                                                                                                                                                                                                                                                                                                                                                                                                                                                                                                                                                                                                                                                                                                                                                                 |
| Landing                 | Part galleried overlooking reception hall. Picture window looking out on to the rear garden. Exposed beam with concealed lighting.                                                                                                                                                                                                                                                                                                                                                                                                                                                                                                                                                                                                                              |
| Principal Bedroom Suite |                                                                                                                                                                                                                                                                                                                                                                                                                                                                                                                                                                                                                                                                                                                                                                 |
| Central Hall            | Pendant light point. Loft hatch. Door to cupboard housing pressurised hot water cylinder. Wide opening into dressing room. Arch to bedroom and door to ensuite shower room.                                                                                                                                                                                                                                                                                                                                                                                                                                                                                                                                                                                     |
| Bedroom                 | Large double. Picture window overlooking the rear garden. Pendant light point.                                                                                                                                                                                                                                                                                                                                                                                                                                                                                                                                                                                                                                                                                  |
| Dressing Room           | Windows to front and side aspect. Built in dressing room with a range of wardrobe cupboards and chests of drawers. Central area for dressing table. Downlighters.                                                                                                                                                                                                                                                                                                                                                                                                                                                                                                                                                                                               |
| En Suite Shower Room    | Pedestal wash hand basin with electric mirror, shaver socket and glass sill above. Low level WC. Generous glass/tiled shower enclosure with overhead and hand held attachments. Window. Tiled flooring. Mainly tiled walls. Tall chrome towel radiator.                                                                                                                                                                                                                                                                                                                                                                                                                                                                                                         |
| Bedroom Suite 2         | With entrance hall, arch to bedroom. Panelled door to ensuite bathroom and downlighters over. Bedroom: Large dual aspect double bedroom. Two windows to side aspect on gable end. Further window to front aspect. Downlighters. Eaves storage cupboards.                                                                                                                                                                                                                                                                                                                                                                                                                                                                                                        |
| En Suite Bathroom       | White suite. Pedestal wash hand basin with mixer tap. Electric mirror above. Shaver socket. Low level WC. Panelled bath with corner mixer tap/hand held shower attachment. Tiled flooring. Part tiled walls. Tall towel radiator. Window overlooking front garden. Mirror fronted medicine cabinet. Loft hatch. Downlighters.                                                                                                                                                                                                                                                                                                                                                                                                                                   |
| Bedroom 3               | Double bedroom. Picture window to front aspect. Pendant light point. Located near the stairs to utilise the ground floor wet room.                                                                                                                                                                                                                                                                                                                                                                                                                                                                                                                                                                                                                              |
| Annexe/Cottage          | Glazed double doors from garden room into:                                                                                                                                                                                                                                                                                                                                                                                                                                                                                                                                                                                                                                                                                                                      |
| Living Room             | Oak effect flooring throughout. Glazed double doors to rear terrace and garden. Further window overlooking the rear garden. Exposed beams and timbers. LED downlighters. Deep alcove, ideal for dresser or study area. Arch to inner hall area. Staircase rising to the first floor. Window to front aspect. Door to deep understairs store. Wide alcoves ideal for fridge/freezers. Coat hooks. Window to side aspect. Downlighters. Doors to kitchen/dining room and bathroom.                                                                                                                                                                                                                                                                                |
| Kitchen/Dining Room     | Kitchen built to one side with oak effect flooring to front. Long roll-top work surface. Inset stainless steel sink with mixer tap and drainer. Tiled splashback. A range of painted high and low level cupboards and drawers. Integrated oven with grill. Recess and plumbing for washing machine with space to side for drier. Four ring LPG hob with extractor fan and light above. Space for dining table. Picture window to front aspect. Downlighters.                                                                                                                                                                                                                                                                                                    |
| Bathroom                | White suite comprising pedestal wash hand basin. Low level WC. Double ended bath with central mixer tap/handheld shower attachment. Tiled flooring and walls.<br>Chrome towel radiator. Shaver socket. Mirror fronted cabinet. Downlighters. Obscured glazed window. Extractor fan.                                                                                                                                                                                                                                                                                                                                                                                                                                                                             |

| First Floor         |                                                                                                                                                                                                                                                                                                                                                                                                                                                                                                                                                                                                                                                                                                 |
|---------------------|-------------------------------------------------------------------------------------------------------------------------------------------------------------------------------------------------------------------------------------------------------------------------------------------------------------------------------------------------------------------------------------------------------------------------------------------------------------------------------------------------------------------------------------------------------------------------------------------------------------------------------------------------------------------------------------------------|
| Landing             | Obscure glazed window. Loft hatch. Downlighter. Panelled doors to:                                                                                                                                                                                                                                                                                                                                                                                                                                                                                                                                                                                                                              |
| Bedroom 1           | Large double bedroom. Two Velux windows to front aspect. Built in cupboards extending into eaves. Downlighters. Door to:                                                                                                                                                                                                                                                                                                                                                                                                                                                                                                                                                                        |
| En Suite            | Roll top sill with wash hand basin, tiled splashback, mirror above. Shaver socket. Low level WC. Panelled bath with tiled surround. Wall mounted shower and glass screen. Obscure glazed window. Downlighters. Extractor fan.                                                                                                                                                                                                                                                                                                                                                                                                                                                                   |
| Bedroom 2           | Space for double and single bed if required. Two Velux windows to front aspect. Eaves storage. Built in cupboards. Downlighters. Door to en suite:                                                                                                                                                                                                                                                                                                                                                                                                                                                                                                                                              |
| En Suite            | Roll top sill with inset basin, tiled surround, mirror above. Shaver socket. Low level WC. Bath with tiled surround. Wall mounted shower and glass screen. Obscure glazed window. Downlighters. Extractor fan.                                                                                                                                                                                                                                                                                                                                                                                                                                                                                  |
| Outside             | Splayed access off lane. Five bar gate, pedestrian gate to side, leading on to a generous gravel driveway surrounding a detached triple garage block, providing extensive parking. Shed to rear of garaging.                                                                                                                                                                                                                                                                                                                                                                                                                                                                                    |
| Garage              | Attractively constructed of block and weatherboarded elevations on exposed brick plinths beneath a tiled roof. Covered area on exposed posts to the front of three up and over doors. Open two bay garage with fluorescent strip lighting, shelving, window, personal door to drive and turning staircase to loft room above (Comprehensive storage, three Velux windows to the front aspect, power points and strip lights). Opening into remaining single bay garage also with strip light, power points and window to rear aspect.                                                                                                                                                           |
| Gardens and Grounds | Extending to 0.78 acres. Private, beautifully landscaped, gardens surround the property, all enjoying privacy. Well enclosed boundaries with mixed hedging and trees. Large level lawns interspersed by specimen trees and conifers, lavender borders and rose beds. Block paved path to front entrance. Raised paved/brick courtyard to front of garden room with central Silver Birch tree. Wisteria and roses trained to the facade. Detached log store and garden shed beneath a tiled roof. Light and power connected. Long rear terrace with brick retaining walls, rose and herbaceous borders. Kitchen garden area: large fruit cage with raised vegetable beds, space for chicken run. |
| Services            | Mains water, private drainage, oil heating. Note: No household services or appliances have been tested and no guarantees can be given by Evans and Partridge.                                                                                                                                                                                                                                                                                                                                                                                                                                                                                                                                   |
| Directions          | SP11 8PX                                                                                                                                                                                                                                                                                                                                                                                                                                                                                                                                                                                                                                                                                        |
| Council Tax House   | G                                                                                                                                                                                                                                                                                                                                                                                                                                                                                                                                                                                                                                                                                               |
| Council Tax Annexe  | Α                                                                                                                                                                                                                                                                                                                                                                                                                                                                                                                                                                                                                                                                                               |