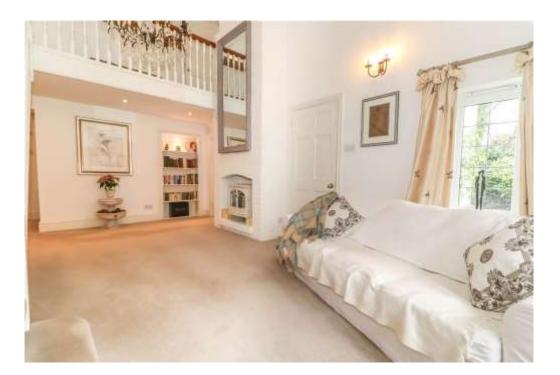

#### ACCOMMODATION

| Entrance           | Blocked paved approach. Large outside lantern style light. Panelled hardwood door into:                                                                                                                                                                                                                                                                                                                                                                                                                                                                                             |
|--------------------|-------------------------------------------------------------------------------------------------------------------------------------------------------------------------------------------------------------------------------------------------------------------------------------------------------------------------------------------------------------------------------------------------------------------------------------------------------------------------------------------------------------------------------------------------------------------------------------|
| Reception Hall     | A substantial double height room ideal for a chandelier. Staircase with balustrade rising to first floor and galleried landing. Open whitewashed brick fireplace. Alcoves with built in display and book shelving, one with downlighter. Windows to front and side aspect. Wall lights and downlighters.                                                                                                                                                                                                                                                                            |
| Family Room        | With wide central arch leading through to sitting room. Dual aspect. Picture window to side aspect. Two further windows to front aspect. Wall and downlighters. Door to utility/boot room. Wide arch into:                                                                                                                                                                                                                                                                                                                                                                          |
| Sitting Room       | Two exposed chamfered ceiling timbers. Central polished granite hearth with electric log burner and mantelpiece. Built in dresser cupboards to either side; comprising of low level cupboards, comprehensive book shelving with glass display shelves and spotlights over. Leaded effect glazed double doors with full height glazed panels to either side it either. Spotlights.                                                                                                                                                                                                   |
| Living/Dining Room | Located beside the kitchen/breakfast room. Spacious and triple aspect with Limestone flooring throughout. Exposed ceiling beams. Picture window to front and rear aspects. Wide glazed double doors to garden room/glazed link to annexe/cottage. Space for large table with pendant light above. Open fireplace with exposed beam above and raised hearth. Built in glazed fronted, cabinet with lighting. Recess to either side of chimney breast, walkway into kitchen to one side, high opening to opposite side with wide glassed top sill and integrated wine cooler beneath. |