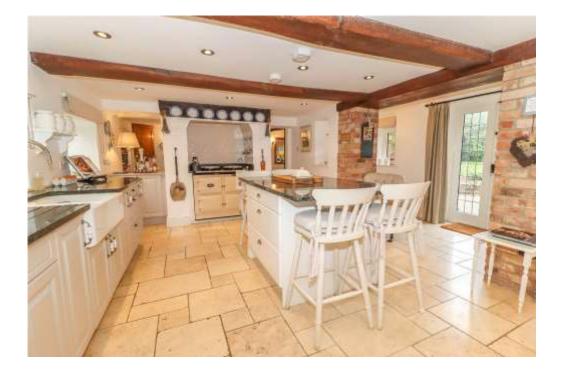

| Kitchen/Breakfast Room  | Electric Aga with three ovens and traditional double hob. Polished granite surround, metro tiled splashback, extractor fan with light over. Twin bowl ceramic sink unit with mixer tap. Polished granite work surfaces. A range of low level painted cupboards and drawers. Low level glass topped dresser. Recess for tall fridge/freezer with pull out larder to one side. Integrated dishwasher. Large granite topped central island with breakfast bars to either end, a selection of drawers beneath and open arch display recess. Exposed chamfered ceiling beams and timbers. Downlighters. Three windows to the front aspect. Glazed double doors with high level windows to either side opening on to the rear terrace and garden. Limestone flooring. |
|-------------------------|-----------------------------------------------------------------------------------------------------------------------------------------------------------------------------------------------------------------------------------------------------------------------------------------------------------------------------------------------------------------------------------------------------------------------------------------------------------------------------------------------------------------------------------------------------------------------------------------------------------------------------------------------------------------------------------------------------------------------------------------------------------------|
| Utility/Boot Room       | Long rolled top work surface, wide recess beneath with plumbing for washing machine and space for drier. Cupboards to either end. Stainless steel sink with mixer tap and drainer. Grant oil fired boiler. Ceramic tiled flooring. Two Velux windows. Half glazed door to rear garden. Open fronted cupboard housing the fuse box and meters, numerous coat hooks. Downlighters. Loft hatch.                                                                                                                                                                                                                                                                                                                                                                    |
| Cloakroom/Shower Room   | Contemporary raised oval wash hand basin with mixer tap on granite topped wash stand, cupboard and drawer beneath. Circular mirror. Low level WC. Wet area with overhead and handheld shower attachments. Tiled walls and floor. Velux skylight. Downlighters. Loft hatch. Extractor fan and chrome towel radiator.                                                                                                                                                                                                                                                                                                                                                                                                                                             |
| Garden Room             | A room linking the main house and annexe/cottage. An excellent L-shaped extension, hardwood framed with fully glazed elevations. Doors to front and rear garden areas. Attractive views. Vaulted ceilings with pendant light points and exposed collar beams.                                                                                                                                                                                                                                                                                                                                                                                                                                                                                                   |
| First Floor             |                                                                                                                                                                                                                                                                                                                                                                                                                                                                                                                                                                                                                                                                                                                                                                 |
| Landing                 | Part galleried overlooking reception hall. Picture window looking out on to the rear garden. Exposed beam with concealed lighting.                                                                                                                                                                                                                                                                                                                                                                                                                                                                                                                                                                                                                              |
| Principal Bedroom Suite |                                                                                                                                                                                                                                                                                                                                                                                                                                                                                                                                                                                                                                                                                                                                                                 |
| Central Hall            | Pendant light point. Loft hatch. Door to cupboard housing pressurised hot water cylinder. Wide opening into dressing room. Arch to bedroom and door to ensuite shower room.                                                                                                                                                                                                                                                                                                                                                                                                                                                                                                                                                                                     |
| Bedroom                 | Large double. Picture window overlooking the rear garden. Pendant light point.                                                                                                                                                                                                                                                                                                                                                                                                                                                                                                                                                                                                                                                                                  |
| Dressing Room           | Windows to front and side aspect. Built in dressing room with a range of wardrobe cupboards and chests of drawers. Central area for dressing table. Downlighters.                                                                                                                                                                                                                                                                                                                                                                                                                                                                                                                                                                                               |
| En Suite Shower Room    | Pedestal wash hand basin with electric mirror, shaver socket and glass sill above. Low level WC. Generous glass/tiled shower enclosure with overhead and hand held attachments. Window. Tiled flooring. Mainly tiled walls. Tall chrome towel radiator.                                                                                                                                                                                                                                                                                                                                                                                                                                                                                                         |
| Bedroom Suite 2         | With entrance hall, arch to bedroom. Panelled door to ensuite bathroom and downlighters over. Bedroom: Large dual aspect double bedroom. Two windows to side aspect on gable end. Further window to front aspect. Downlighters. Eaves storage cupboards.                                                                                                                                                                                                                                                                                                                                                                                                                                                                                                        |
| En Suite Bathroom       | White suite. Pedestal wash hand basin with mixer tap. Electric mirror above. Shaver socket. Low level WC. Panelled bath with corner mixer tap/hand held shower attachment. Tiled flooring. Part tiled walls. Tall towel radiator. Window overlooking front garden. Mirror fronted medicine cabinet. Loft hatch. Downlighters.                                                                                                                                                                                                                                                                                                                                                                                                                                   |
| Bedroom 3               | Double bedroom. Picture window to front aspect. Pendant light point. Located near the stairs to utilise the ground floor wet room.                                                                                                                                                                                                                                                                                                                                                                                                                                                                                                                                                                                                                              |
| Annexe/Cottage          | Glazed double doors from garden room into:                                                                                                                                                                                                                                                                                                                                                                                                                                                                                                                                                                                                                                                                                                                      |
| Living Room             | Oak effect flooring throughout. Glazed double doors to rear terrace and garden. Further window overlooking the rear garden. Exposed beams and timbers. LED downlighters. Deep alcove, ideal for dresser or study area. Arch to inner hall area. Staircase rising to the first floor. Window to front aspect. Door to deep understairs store. Wide alcoves ideal for fridge/freezers. Coat hooks. Window to side aspect. Downlighters. Doors to kitchen/dining room and bathroom.                                                                                                                                                                                                                                                                                |
| Kitchen/Dining Room     | Kitchen built to one side with oak effect flooring to front. Long roll-top work surface. Inset stainless steel sink with mixer tap and drainer. Tiled splashback. A range of painted high and low level cupboards and drawers. Integrated oven with grill. Recess and plumbing for washing machine with space to side for drier. Four ring LPG hob with extractor fan and light above. Space for dining table. Picture window to front aspect. Downlighters.                                                                                                                                                                                                                                                                                                    |
| Bathroom                | White suite comprising pedestal wash hand basin. Low level WC. Double ended bath with central mixer tap/handheld shower attachment. Tiled flooring and walls.<br>Chrome towel radiator. Shaver socket. Mirror fronted cabinet. Downlighters. Obscured glazed window. Extractor fan.                                                                                                                                                                                                                                                                                                                                                                                                                                                                             |