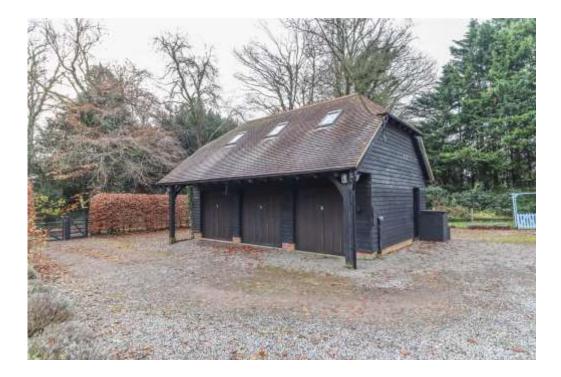

| First Floor         |                                                                                                                                                                                                                                                                                                                                                                                                                                                                                                                                                                                                                                                                                                 |
|---------------------|-------------------------------------------------------------------------------------------------------------------------------------------------------------------------------------------------------------------------------------------------------------------------------------------------------------------------------------------------------------------------------------------------------------------------------------------------------------------------------------------------------------------------------------------------------------------------------------------------------------------------------------------------------------------------------------------------|
| Landing             | Obscure glazed window. Loft hatch. Downlighter. Panelled doors to:                                                                                                                                                                                                                                                                                                                                                                                                                                                                                                                                                                                                                              |
| Bedroom 1           | Large double bedroom. Two Velux windows to front aspect. Built in cupboards extending into eaves. Downlighters. Door to:                                                                                                                                                                                                                                                                                                                                                                                                                                                                                                                                                                        |
| En Suite            | Roll top sill with wash hand basin, tiled splashback, mirror above. Shaver socket. Low level WC. Panelled bath with tiled surround. Wall mounted shower and glass screen. Obscure glazed window. Downlighters. Extractor fan.                                                                                                                                                                                                                                                                                                                                                                                                                                                                   |
| Bedroom 2           | Space for double and single bed if required. Two Velux windows to front aspect. Eaves storage. Built in cupboards. Downlighters. Door to en suite:                                                                                                                                                                                                                                                                                                                                                                                                                                                                                                                                              |
| En Suite            | Roll top sill with inset basin, tiled surround, mirror above. Shaver socket. Low level WC. Bath with tiled surround. Wall mounted shower and glass screen. Obscure glazed window. Downlighters. Extractor fan.                                                                                                                                                                                                                                                                                                                                                                                                                                                                                  |
| Outside             | Splayed access off lane. Five bar gate, pedestrian gate to side, leading on to a generous gravel driveway surrounding a detached triple garage block, providing extensive parking. Shed to rear of garaging.                                                                                                                                                                                                                                                                                                                                                                                                                                                                                    |
| Garage              | Attractively constructed of block and weatherboarded elevations on exposed brick plinths beneath a tiled roof. Covered area on exposed posts to the front of three up and over doors. Open two bay garage with fluorescent strip lighting, shelving, window, personal door to drive and turning staircase to loft room above (Comprehensive storage, three Velux windows to the front aspect, power points and strip lights). Opening into remaining single bay garage also with strip light, power points and window to rear aspect.                                                                                                                                                           |
| Gardens and Grounds | Extending to 0.78 acres. Private, beautifully landscaped, gardens surround the property, all enjoying privacy. Well enclosed boundaries with mixed hedging and trees. Large level lawns interspersed by specimen trees and conifers, lavender borders and rose beds. Block paved path to front entrance. Raised paved/brick courtyard to front of garden room with central Silver Birch tree. Wisteria and roses trained to the facade. Detached log store and garden shed beneath a tiled roof. Light and power connected. Long rear terrace with brick retaining walls, rose and herbaceous borders. Kitchen garden area: large fruit cage with raised vegetable beds, space for chicken run. |
| Services            | Mains water, private drainage, oil heating. Note: No household services or appliances have been tested and no guarantees can be given by Evans and Partridge.                                                                                                                                                                                                                                                                                                                                                                                                                                                                                                                                   |
| Directions          | SP11 8PX                                                                                                                                                                                                                                                                                                                                                                                                                                                                                                                                                                                                                                                                                        |
| Council Tax House   | G                                                                                                                                                                                                                                                                                                                                                                                                                                                                                                                                                                                                                                                                                               |
| Council Tax Annexe  | Α                                                                                                                                                                                                                                                                                                                                                                                                                                                                                                                                                                                                                                                                                               |