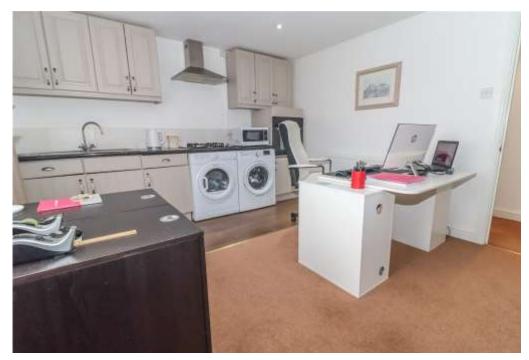

| Kitchen/Breakfast Room  | Electric Aga with three ovens and traditional double hob. Polished granite surround, metro tiled splashback, extractor fan with light over. Twin bowl ceramic sink unit with mixer tap. Polished granite work surfaces. A range of low level painted cupboards and drawers. Low level glass topped dresser. Recess for tall fridge/freezer with pull out larder to one side. Integrated dishwasher. Large granite topped central island with breakfast bars to either end, a selection of drawers beneath and open arch display recess. Exposed chamfered ceiling beams and timbers. Downlighters. Three windows to the front aspect. Glazed double doors with high level windows to either side opening on to the rear terrace and garden. Limestone flooring. |
|-------------------------|-----------------------------------------------------------------------------------------------------------------------------------------------------------------------------------------------------------------------------------------------------------------------------------------------------------------------------------------------------------------------------------------------------------------------------------------------------------------------------------------------------------------------------------------------------------------------------------------------------------------------------------------------------------------------------------------------------------------------------------------------------------------|
| Utility/Boot Room       | Long rolled top work surface, wide recess beneath with plumbing for washing machine and space for drier. Cupboards to either end. Stainless steel sink with mixer tap and drainer. Grant oil fired boiler. Ceramic tiled flooring. Two Velux windows. Half glazed door to rear garden. Open fronted cupboard housing the fuse box and meters, numerous coat hooks. Downlighters. Loft hatch.                                                                                                                                                                                                                                                                                                                                                                    |
| Cloakroom/Shower Room   | Contemporary raised oval wash hand basin with mixer tap on granite topped wash stand, cupboard and drawer beneath. Circular mirror. Low level WC. Wet area with overhead and handheld shower attachments. Tiled walls and floor. Velux skylight. Downlighters. Loft hatch. Extractor fan and chrome towel radiator.                                                                                                                                                                                                                                                                                                                                                                                                                                             |
| Garden Room             | A room linking the main house and annexe/cottage. An excellent L-shaped extension, hardwood framed with fully glazed elevations. Doors to front and rear garden areas. Attractive views. Vaulted ceilings with pendant light points and exposed collar beams.                                                                                                                                                                                                                                                                                                                                                                                                                                                                                                   |
| First Floor             |                                                                                                                                                                                                                                                                                                                                                                                                                                                                                                                                                                                                                                                                                                                                                                 |
| Landing                 | Part galleried overlooking reception hall. Picture window looking out on to the rear garden. Exposed beam with concealed lighting.                                                                                                                                                                                                                                                                                                                                                                                                                                                                                                                                                                                                                              |
| Principal Bedroom Suite |                                                                                                                                                                                                                                                                                                                                                                                                                                                                                                                                                                                                                                                                                                                                                                 |
| Central Hall            | Pendant light point. Loft hatch. Door to cupboard housing pressurised hot water cylinder. Wide opening into dressing room. Arch to bedroom and door to ensuite shower room.                                                                                                                                                                                                                                                                                                                                                                                                                                                                                                                                                                                     |
| Bedroom                 | Large double. Picture window overlooking the rear garden. Pendant light point.                                                                                                                                                                                                                                                                                                                                                                                                                                                                                                                                                                                                                                                                                  |
| Dressing Room           | Windows to front and side aspect. Built in dressing room with a range of wardrobe cupboards and chests of drawers. Central area for dressing table. Downlighters.                                                                                                                                                                                                                                                                                                                                                                                                                                                                                                                                                                                               |
| En Suite Shower Room    | Pedestal wash hand basin with electric mirror, shaver socket and glass sill above. Low level WC. Generous glass/tiled shower enclosure with overhead and hand held attachments. Window. Tiled flooring. Mainly tiled walls. Tall chrome towel radiator.                                                                                                                                                                                                                                                                                                                                                                                                                                                                                                         |
| Bedroom Suite 2         | With entrance hall, arch to bedroom. Panelled door to ensuite bathroom and downlighters over. Bedroom: Large dual aspect double bedroom. Two windows to side aspect on gable end. Further window to front aspect. Downlighters. Eaves storage cupboards.                                                                                                                                                                                                                                                                                                                                                                                                                                                                                                        |
| En Suite Bathroom       | White suite. Pedestal wash hand basin with mixer tap. Electric mirror above. Shaver socket. Low level WC. Panelled bath with corner mixer tap/hand held shower attachment. Tiled flooring. Part tiled walls. Tall towel radiator. Window overlooking front garden. Mirror fronted medicine cabinet. Loft hatch. Downlighters.                                                                                                                                                                                                                                                                                                                                                                                                                                   |
| Bedroom 3               | Double bedroom. Picture window to front aspect. Pendant light point. Located near the stairs to utilise the ground floor wet room.                                                                                                                                                                                                                                                                                                                                                                                                                                                                                                                                                                                                                              |
| Annexe/Cottage          | Glazed double doors from garden room into:                                                                                                                                                                                                                                                                                                                                                                                                                                                                                                                                                                                                                                                                                                                      |
| Living Room             | Oak effect flooring throughout. Glazed double doors to rear terrace and garden. Further window overlooking the rear garden. Exposed beams and timbers. LED downlighters. Deep alcove, ideal for dresser or study area. Arch to inner hall area. Staircase rising to the first floor. Window to front aspect. Door to deep understairs store. Wide alcoves ideal for fridge/freezers. Coat hooks. Window to side aspect. Downlighters. Doors to kitchen/dining room and bathroom.                                                                                                                                                                                                                                                                                |
| Kitchen/Dining Room     | Kitchen built to one side with oak effect flooring to front. Long roll-top work surface. Inset stainless steel sink with mixer tap and drainer. Tiled splashback. A range of painted high and low level cupboards and drawers. Integrated oven with grill. Recess and plumbing for washing machine with space to side for drier. Four ring LPG hob with extractor fan and light above. Space for dining table. Picture window to front aspect. Downlighters.                                                                                                                                                                                                                                                                                                    |
| Bathroom                | White suite comprising pedestal wash hand basin. Low level WC. Double ended bath with central mixer tap/handheld shower attachment. Tiled flooring and walls.<br>Chrome towel radiator. Shaver socket. Mirror fronted cabinet. Downlighters. Obscured glazed window. Extractor fan.                                                                                                                                                                                                                                                                                                                                                                                                                                                                             |