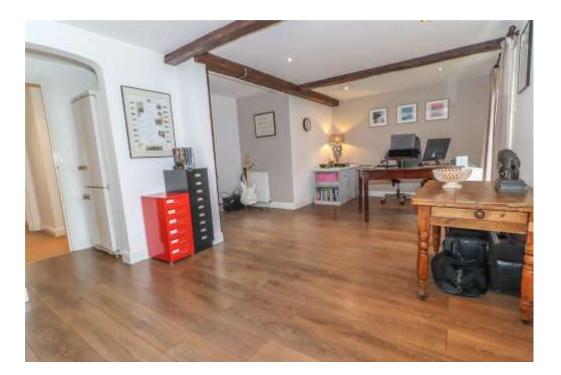

#### ACCOMMODATION

| Entrance           | Blocked paved approach. Large outside lantern style light. Panelled hardwood door into:                                                                                                                                                                                                                                                                                                                                                                                                                                                                                             |
|--------------------|-------------------------------------------------------------------------------------------------------------------------------------------------------------------------------------------------------------------------------------------------------------------------------------------------------------------------------------------------------------------------------------------------------------------------------------------------------------------------------------------------------------------------------------------------------------------------------------|
| Reception Hall     | A substantial double height room ideal for a chandelier. Staircase with balustrade rising to first floor and galleried landing. Open whitewashed brick fireplace. Alcoves with built in display and book shelving, one with downlighter. Windows to front and side aspect. Wall lights and downlighters.                                                                                                                                                                                                                                                                            |
| Family Room        | With wide central arch leading through to sitting room. Dual aspect. Picture window to side aspect. Two further windows to front aspect. Wall and downlighters. Door to utility/boot room. Wide arch into:                                                                                                                                                                                                                                                                                                                                                                          |
| Sitting Room       | Two exposed chamfered ceiling timbers. Central polished granite hearth with electric log burner and mantelpiece. Built in dresser cupboards to either side; comprising of low level cupboards, comprehensive book shelving with glass display shelves and spotlights over. Leaded effect glazed double doors with full height glazed panels to either side it either. Spotlights.                                                                                                                                                                                                   |
| Living/Dining Room | Located beside the kitchen/breakfast room. Spacious and triple aspect with Limestone flooring throughout. Exposed ceiling beams. Picture window to front and rear aspects. Wide glazed double doors to garden room/glazed link to annexe/cottage. Space for large table with pendant light above. Open fireplace with exposed beam above and raised hearth. Built in glazed fronted, cabinet with lighting. Recess to either side of chimney breast, walkway into kitchen to one side, high opening to opposite side with wide glassed top sill and integrated wine cooler beneath. |