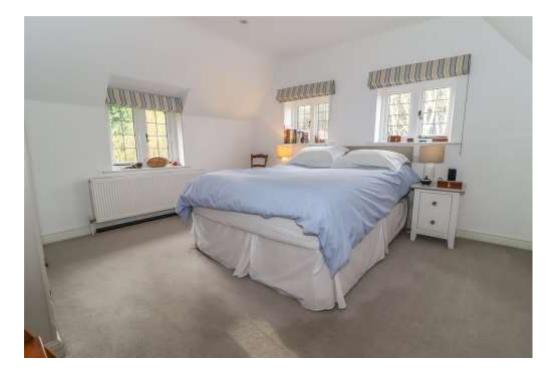

#### ACCOMMODATION

| Entrance           | Blocked paved approach. Large outside lantern style light. Panelled hardwood door into:                                                                                                                                                                                                                                                                                                                                                                                                                                                                                             |
|--------------------|-------------------------------------------------------------------------------------------------------------------------------------------------------------------------------------------------------------------------------------------------------------------------------------------------------------------------------------------------------------------------------------------------------------------------------------------------------------------------------------------------------------------------------------------------------------------------------------|
| Reception Hall     | A substantial double height room ideal for a chandelier. Staircase with balustrade rising to first floor and galleried landing. Open whitewashed brick fireplace. Alcoves with built in display and book shelving, one with downlighter. Windows to front and side aspect. Wall lights and downlighters.                                                                                                                                                                                                                                                                            |
| Family Room        | With wide central arch leading through to sitting room. Dual aspect. Picture window to side aspect. Two further windows to front aspect. Wall and downlighters. Door to utility/boot room. Wide arch into:                                                                                                                                                                                                                                                                                                                                                                          |
| Sitting Room       | Two exposed chamfered ceiling timbers. Central polished granite hearth with electric log burner and mantelpiece. Built in dresser cupboards to either side; comprising of low level cupboards, comprehensive book shelving with glass display shelves and spotlights over. Leaded effect glazed double doors with full height glazed panels to either side it either. Spotlights.                                                                                                                                                                                                   |
| Living/Dining Room | Located beside the kitchen/breakfast room. Spacious and triple aspect with Limestone flooring throughout. Exposed ceiling beams. Picture window to front and rear aspects. Wide glazed double doors to garden room/glazed link to annexe/cottage. Space for large table with pendant light above. Open fireplace with exposed beam above and raised hearth. Built in glazed fronted, cabinet with lighting. Recess to either side of chimney breast, walkway into kitchen to one side, high opening to opposite side with wide glassed top sill and integrated wine cooler beneath. |

| Kitchen/Breakfast Room  | Electric Aga with three ovens and traditional double hob. Polished granite surround, metro tiled splashback, extractor fan with light over. Twin bowl ceramic sink unit with mixer tap. Polished granite work surfaces. A range of low level painted cupboards and drawers. Low level glass topped dresser. Recess for tall fridge/freezer with pull out larder to one side. Integrated dishwasher. Large granite topped central island with breakfast bars to either end, a selection of drawers beneath and open arch display recess. Exposed chamfered ceiling beams and timbers. Downlighters. Three windows to the front aspect. Glazed double doors with high level windows to either side opening on to the rear terrace and garden. Limestone flooring. |
|-------------------------|-----------------------------------------------------------------------------------------------------------------------------------------------------------------------------------------------------------------------------------------------------------------------------------------------------------------------------------------------------------------------------------------------------------------------------------------------------------------------------------------------------------------------------------------------------------------------------------------------------------------------------------------------------------------------------------------------------------------------------------------------------------------|
| Utility/Boot Room       | Long rolled top work surface, wide recess beneath with plumbing for washing machine and space for drier. Cupboards to either end. Stainless steel sink with mixer tap and drainer. Grant oil fired boiler. Ceramic tiled flooring. Two Velux windows. Half glazed door to rear garden. Open fronted cupboard housing the fuse box and meters, numerous coat hooks. Downlighters. Loft hatch.                                                                                                                                                                                                                                                                                                                                                                    |
| Cloakroom/Shower Room   | Contemporary raised oval wash hand basin with mixer tap on granite topped wash stand, cupboard and drawer beneath. Circular mirror. Low level WC. Wet area with overhead and handheld shower attachments. Tiled walls and floor. Velux skylight. Downlighters. Loft hatch. Extractor fan and chrome towel radiator.                                                                                                                                                                                                                                                                                                                                                                                                                                             |
| Garden Room             | A room linking the main house and annexe/cottage. An excellent L-shaped extension, hardwood framed with fully glazed elevations. Doors to front and rear garden areas. Attractive views. Vaulted ceilings with pendant light points and exposed collar beams.                                                                                                                                                                                                                                                                                                                                                                                                                                                                                                   |
| First Floor             |                                                                                                                                                                                                                                                                                                                                                                                                                                                                                                                                                                                                                                                                                                                                                                 |
| Landing                 | Part galleried overlooking reception hall. Picture window looking out on to the rear garden. Exposed beam with concealed lighting.                                                                                                                                                                                                                                                                                                                                                                                                                                                                                                                                                                                                                              |
| Principal Bedroom Suite |                                                                                                                                                                                                                                                                                                                                                                                                                                                                                                                                                                                                                                                                                                                                                                 |
| Central Hall            | Pendant light point. Loft hatch. Door to cupboard housing pressurised hot water cylinder. Wide opening into dressing room. Arch to bedroom and door to ensuite shower room.                                                                                                                                                                                                                                                                                                                                                                                                                                                                                                                                                                                     |
| Bedroom                 | Large double. Picture window overlooking the rear garden. Pendant light point.                                                                                                                                                                                                                                                                                                                                                                                                                                                                                                                                                                                                                                                                                  |
| Dressing Room           | Windows to front and side aspect. Built in dressing room with a range of wardrobe cupboards and chests of drawers. Central area for dressing table. Downlighters.                                                                                                                                                                                                                                                                                                                                                                                                                                                                                                                                                                                               |
| En Suite Shower Room    | Pedestal wash hand basin with electric mirror, shaver socket and glass sill above. Low level WC. Generous glass/tiled shower enclosure with overhead and hand held attachments. Window. Tiled flooring. Mainly tiled walls. Tall chrome towel radiator.                                                                                                                                                                                                                                                                                                                                                                                                                                                                                                         |
| Bedroom Suite 2         | With entrance hall, arch to bedroom. Panelled door to ensuite bathroom and downlighters over. Bedroom: Large dual aspect double bedroom. Two windows to side aspect on gable end. Further window to front aspect. Downlighters. Eaves storage cupboards.                                                                                                                                                                                                                                                                                                                                                                                                                                                                                                        |
| En Suite Bathroom       | White suite. Pedestal wash hand basin with mixer tap. Electric mirror above. Shaver socket. Low level WC. Panelled bath with corner mixer tap/hand held shower attachment. Tiled flooring. Part tiled walls. Tall towel radiator. Window overlooking front garden. Mirror fronted medicine cabinet. Loft hatch. Downlighters.                                                                                                                                                                                                                                                                                                                                                                                                                                   |
| Bedroom 3               | Double bedroom. Picture window to front aspect. Pendant light point. Located near the stairs to utilise the ground floor wet room.                                                                                                                                                                                                                                                                                                                                                                                                                                                                                                                                                                                                                              |
| Annexe/Cottage          | Glazed double doors from garden room into:                                                                                                                                                                                                                                                                                                                                                                                                                                                                                                                                                                                                                                                                                                                      |
| Living Room             | Oak effect flooring throughout. Glazed double doors to rear terrace and garden. Further window overlooking the rear garden. Exposed beams and timbers. LED downlighters. Deep alcove, ideal for dresser or study area. Arch to inner hall area. Staircase rising to the first floor. Window to front aspect. Door to deep understairs store. Wide alcoves ideal for fridge/freezers. Coat hooks. Window to side aspect. Downlighters. Doors to kitchen/dining room and bathroom.                                                                                                                                                                                                                                                                                |
| Kitchen/Dining Room     | Kitchen built to one side with oak effect flooring to front. Long roll-top work surface. Inset stainless steel sink with mixer tap and drainer. Tiled splashback. A range of painted high and low level cupboards and drawers. Integrated oven with grill. Recess and plumbing for washing machine with space to side for drier. Four ring LPG hob with extractor fan and light above. Space for dining table. Picture window to front aspect. Downlighters.                                                                                                                                                                                                                                                                                                    |
| Bathroom                | White suite comprising pedestal wash hand basin. Low level WC. Double ended bath with central mixer tap/handheld shower attachment. Tiled flooring and walls.<br>Chrome towel radiator. Shaver socket. Mirror fronted cabinet. Downlighters. Obscured glazed window. Extractor fan.                                                                                                                                                                                                                                                                                                                                                                                                                                                                             |