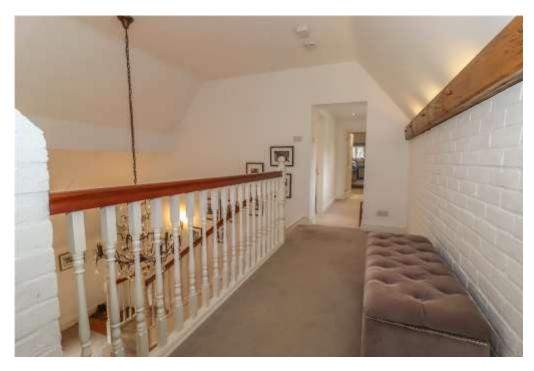

| First Floor         |                                                                                                                                                                                                                                                                                                                                                                                                                                                                                                                                                                                                                                                                                                 |
|---------------------|-------------------------------------------------------------------------------------------------------------------------------------------------------------------------------------------------------------------------------------------------------------------------------------------------------------------------------------------------------------------------------------------------------------------------------------------------------------------------------------------------------------------------------------------------------------------------------------------------------------------------------------------------------------------------------------------------|
| Landing             | Obscure glazed window. Loft hatch. Downlighter. Panelled doors to:                                                                                                                                                                                                                                                                                                                                                                                                                                                                                                                                                                                                                              |
| Bedroom 1           | Large double bedroom. Two Velux windows to front aspect. Built in cupboards extending into eaves. Downlighters. Door to:                                                                                                                                                                                                                                                                                                                                                                                                                                                                                                                                                                        |
| En Suite            | Roll top sill with wash hand basin, tiled splashback, mirror above. Shaver socket. Low level WC. Panelled bath with tiled surround. Wall mounted shower and glass screen. Obscure glazed window. Downlighters. Extractor fan.                                                                                                                                                                                                                                                                                                                                                                                                                                                                   |
| Bedroom 2           | Space for double and single bed if required. Two Velux windows to front aspect. Eaves storage. Built in cupboards. Downlighters. Door to en suite:                                                                                                                                                                                                                                                                                                                                                                                                                                                                                                                                              |
| En Suite            | Roll top sill with inset basin, tiled surround, mirror above. Shaver socket. Low level WC. Bath with tiled surround. Wall mounted shower and glass screen. Obscure glazed window. Downlighters. Extractor fan.                                                                                                                                                                                                                                                                                                                                                                                                                                                                                  |
| Outside             | Splayed access off lane. Five bar gate, pedestrian gate to side, leading on to a generous gravel driveway surrounding a detached triple garage block, providing extensive parking. Shed to rear of garaging.                                                                                                                                                                                                                                                                                                                                                                                                                                                                                    |
| Garage              | Attractively constructed of block and weatherboarded elevations on exposed brick plinths beneath a tiled roof. Covered area on exposed posts to the front of three up and over doors. Open two bay garage with fluorescent strip lighting, shelving, window, personal door to drive and turning staircase to loft room above (Comprehensive storage, three Velux windows to the front aspect, power points and strip lights). Opening into remaining single bay garage also with strip light, power points and window to rear aspect.                                                                                                                                                           |
| Gardens and Grounds | Extending to 0.78 acres. Private, beautifully landscaped, gardens surround the property, all enjoying privacy. Well enclosed boundaries with mixed hedging and trees. Large level lawns interspersed by specimen trees and conifers, lavender borders and rose beds. Block paved path to front entrance. Raised paved/brick courtyard to front of garden room with central Silver Birch tree. Wisteria and roses trained to the facade. Detached log store and garden shed beneath a tiled roof. Light and power connected. Long rear terrace with brick retaining walls, rose and herbaceous borders. Kitchen garden area: large fruit cage with raised vegetable beds, space for chicken run. |
| Services            | Mains water, private drainage, oil heating. Note: No household services or appliances have been tested and no guarantees can be given by Evans and Partridge.                                                                                                                                                                                                                                                                                                                                                                                                                                                                                                                                   |
| Directions          | SP11 8PX                                                                                                                                                                                                                                                                                                                                                                                                                                                                                                                                                                                                                                                                                        |
| Council Tax House   | G                                                                                                                                                                                                                                                                                                                                                                                                                                                                                                                                                                                                                                                                                               |
| Council Tax Annexe  | Α                                                                                                                                                                                                                                                                                                                                                                                                                                                                                                                                                                                                                                                                                               |