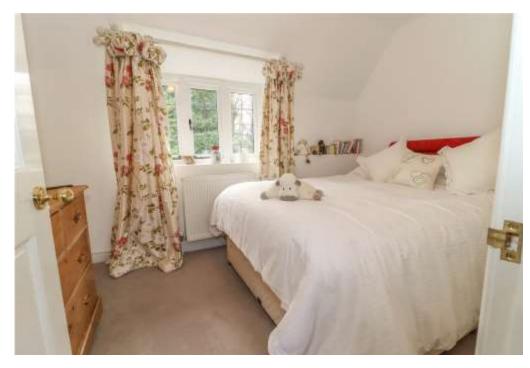

| First Floor         |                                                                                                                                                                                                                                                                                                                                                                                                                                                                                                                                                                                                                                                                                                 |
|---------------------|-------------------------------------------------------------------------------------------------------------------------------------------------------------------------------------------------------------------------------------------------------------------------------------------------------------------------------------------------------------------------------------------------------------------------------------------------------------------------------------------------------------------------------------------------------------------------------------------------------------------------------------------------------------------------------------------------|
| Landing             | Obscure glazed window. Loft hatch. Downlighter. Panelled doors to:                                                                                                                                                                                                                                                                                                                                                                                                                                                                                                                                                                                                                              |
| Bedroom 1           | Large double bedroom. Two Velux windows to front aspect. Built in cupboards extending into eaves. Downlighters. Door to:                                                                                                                                                                                                                                                                                                                                                                                                                                                                                                                                                                        |
| En Suite            | Roll top sill with wash hand basin, tiled splashback, mirror above. Shaver socket. Low level WC. Panelled bath with tiled surround. Wall mounted shower and glass screen. Obscure glazed window. Downlighters. Extractor fan.                                                                                                                                                                                                                                                                                                                                                                                                                                                                   |
| Bedroom 2           | Space for double and single bed if required. Two Velux windows to front aspect. Eaves storage. Built in cupboards. Downlighters. Door to en suite:                                                                                                                                                                                                                                                                                                                                                                                                                                                                                                                                              |
| En Suite            | Roll top sill with inset basin, tiled surround, mirror above. Shaver socket. Low level WC. Bath with tiled surround. Wall mounted shower and glass screen. Obscure glazed window. Downlighters. Extractor fan.                                                                                                                                                                                                                                                                                                                                                                                                                                                                                  |
| Outside             | Splayed access off lane. Five bar gate, pedestrian gate to side, leading on to a generous gravel driveway surrounding a detached triple garage block, providing extensive parking. Shed to rear of garaging.                                                                                                                                                                                                                                                                                                                                                                                                                                                                                    |
| Garage              | Attractively constructed of block and weatherboarded elevations on exposed brick plinths beneath a tiled roof. Covered area on exposed posts to the front of three up and over doors. Open two bay garage with fluorescent strip lighting, shelving, window, personal door to drive and turning staircase to loft room above (Comprehensive storage, three Velux windows to the front aspect, power points and strip lights). Opening into remaining single bay garage also with strip light, power points and window to rear aspect.                                                                                                                                                           |
| Gardens and Grounds | Extending to 0.78 acres. Private, beautifully landscaped, gardens surround the property, all enjoying privacy. Well enclosed boundaries with mixed hedging and trees. Large level lawns interspersed by specimen trees and conifers, lavender borders and rose beds. Block paved path to front entrance. Raised paved/brick courtyard to front of garden room with central Silver Birch tree. Wisteria and roses trained to the facade. Detached log store and garden shed beneath a tiled roof. Light and power connected. Long rear terrace with brick retaining walls, rose and herbaceous borders. Kitchen garden area: large fruit cage with raised vegetable beds, space for chicken run. |
| Services            | Mains water, private drainage, oil heating. Note: No household services or appliances have been tested and no guarantees can be given by Evans and Partridge.                                                                                                                                                                                                                                                                                                                                                                                                                                                                                                                                   |
| Directions          | SP11 8PX                                                                                                                                                                                                                                                                                                                                                                                                                                                                                                                                                                                                                                                                                        |
| Council Tax House   | G                                                                                                                                                                                                                                                                                                                                                                                                                                                                                                                                                                                                                                                                                               |
| Council Tax Annexe  | Α                                                                                                                                                                                                                                                                                                                                                                                                                                                                                                                                                                                                                                                                                               |