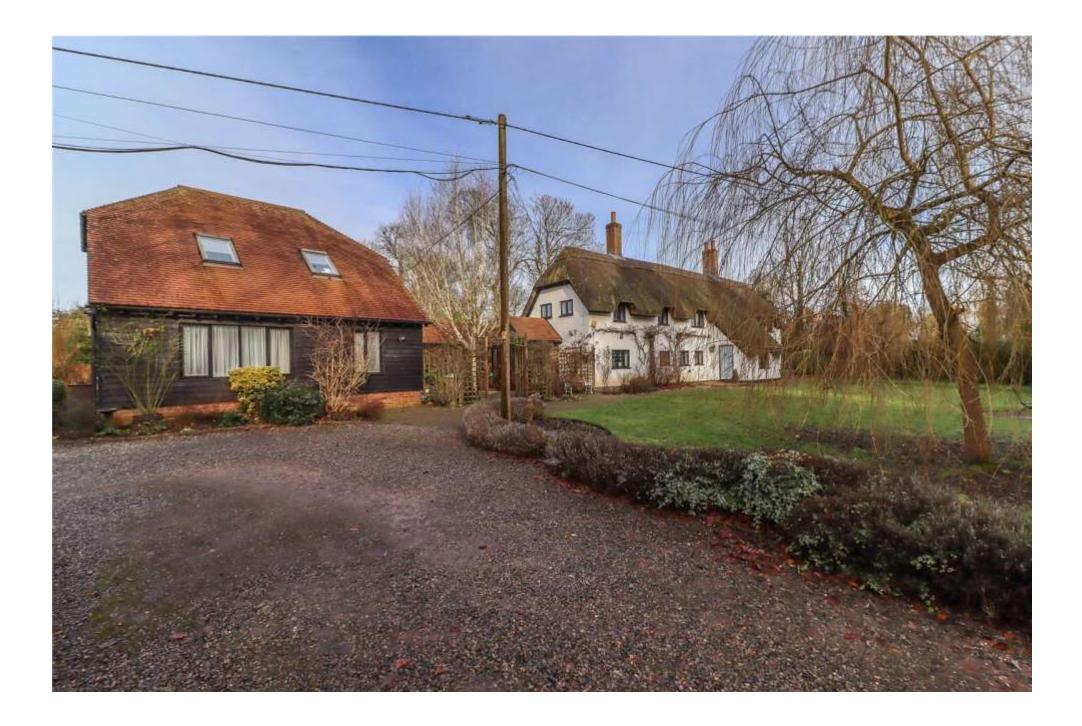

### A UNIQUE COUNTRY PROPERTY PROVIDING EXTENSIVE AND VERSATILE ACCOMMODATION ALL BEAUTIFULLY PRESENTED AND FULL OF CHARACTER. PERFECT FOR THREE GENERATIONAL LIVING WITH A DETACHED TWO BEDROOM, THREE BATHROOM ANNEXE. ALL SET WITHIN A PRIVATE LANDSCAPED GARDEN WITH PLENTY OF PARKING AND A TRIPLE GARAGE.

#### DESCRIPTION

An outstanding country residence that has been largely rebuilt in recent years complementing the main thatched cottage and separate self contained annexe cleverly connected via a glazed link/garden room. Standing in secluded mature landscaped gardens and grounds of approaching 0.8 acres. There is extensive parking and a well built detached triple garage with large loft/store above. This well presented accommodation extends to 3,765 sq ft and just over 5,000 sq ft with the garage and outbuildings.

| First Floor         |                                                                                                                                                                                                                                                                                                                                                                                                                                                                                                                                                                                                                                                                                                 |
|---------------------|-------------------------------------------------------------------------------------------------------------------------------------------------------------------------------------------------------------------------------------------------------------------------------------------------------------------------------------------------------------------------------------------------------------------------------------------------------------------------------------------------------------------------------------------------------------------------------------------------------------------------------------------------------------------------------------------------|
| Landing             | Obscure glazed window. Loft hatch. Downlighter. Panelled doors to:                                                                                                                                                                                                                                                                                                                                                                                                                                                                                                                                                                                                                              |
| Bedroom 1           | Large double bedroom. Two Velux windows to front aspect. Built in cupboards extending into eaves. Downlighters. Door to:                                                                                                                                                                                                                                                                                                                                                                                                                                                                                                                                                                        |
| En Suite            | Roll top sill with wash hand basin, tiled splashback, mirror above. Shaver socket. Low level WC. Panelled bath with tiled surround. Wall mounted shower and glass screen. Obscure glazed window. Downlighters. Extractor fan.                                                                                                                                                                                                                                                                                                                                                                                                                                                                   |
| Bedroom 2           | Space for double and single bed if required. Two Velux windows to front aspect. Eaves storage. Built in cupboards. Downlighters. Door to en suite:                                                                                                                                                                                                                                                                                                                                                                                                                                                                                                                                              |
| En Suite            | Roll top sill with inset basin, tiled surround, mirror above. Shaver socket. Low level WC. Bath with tiled surround. Wall mounted shower and glass screen. Obscure glazed window. Downlighters. Extractor fan.                                                                                                                                                                                                                                                                                                                                                                                                                                                                                  |
| Outside             | Splayed access off lane. Five bar gate, pedestrian gate to side, leading on to a generous gravel driveway surrounding a detached triple garage block, providing extensive parking. Shed to rear of garaging.                                                                                                                                                                                                                                                                                                                                                                                                                                                                                    |
| Garage              | Attractively constructed of block and weatherboarded elevations on exposed brick plinths beneath a tiled roof. Covered area on exposed posts to the front of three up and over doors. Open two bay garage with fluorescent strip lighting, shelving, window, personal door to drive and turning staircase to loft room above (Comprehensive storage, three Velux windows to the front aspect, power points and strip lights). Opening into remaining single bay garage also with strip light, power points and window to rear aspect.                                                                                                                                                           |
| Gardens and Grounds | Extending to 0.78 acres. Private, beautifully landscaped, gardens surround the property, all enjoying privacy. Well enclosed boundaries with mixed hedging and trees. Large level lawns interspersed by specimen trees and conifers, lavender borders and rose beds. Block paved path to front entrance. Raised paved/brick courtyard to front of garden room with central Silver Birch tree. Wisteria and roses trained to the facade. Detached log store and garden shed beneath a tiled roof. Light and power connected. Long rear terrace with brick retaining walls, rose and herbaceous borders. Kitchen garden area: large fruit cage with raised vegetable beds, space for chicken run. |
| Services            | Mains water, private drainage, oil heating. Note: No household services or appliances have been tested and no guarantees can be given by Evans and Partridge.                                                                                                                                                                                                                                                                                                                                                                                                                                                                                                                                   |
| Directions          | SP11 8PX                                                                                                                                                                                                                                                                                                                                                                                                                                                                                                                                                                                                                                                                                        |
| Council Tax House   | G                                                                                                                                                                                                                                                                                                                                                                                                                                                                                                                                                                                                                                                                                               |
| Council Tax Annexe  | Α                                                                                                                                                                                                                                                                                                                                                                                                                                                                                                                                                                                                                                                                                               |