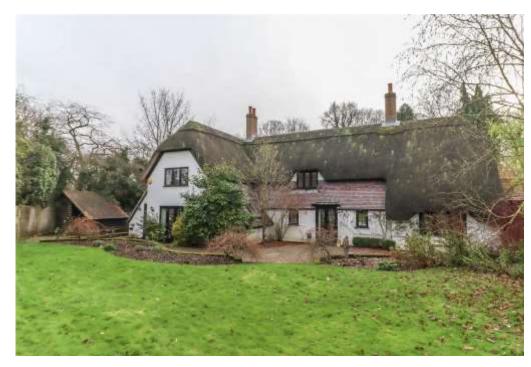

### A UNIQUE COUNTRY PROPERTY PROVIDING EXTENSIVE AND VERSATILE ACCOMMODATION ALL BEAUTIFULLY PRESENTED AND FULL OF CHARACTER. PERFECT FOR THREE GENERATIONAL LIVING WITH A DETACHED TWO BEDROOM, THREE BATHROOM ANNEXE. ALL SET WITHIN A PRIVATE LANDSCAPED GARDEN WITH PLENTY OF PARKING AND A TRIPLE GARAGE.

#### DESCRIPTION

An outstanding country residence that has been largely rebuilt in recent years complementing the main thatched cottage and separate self contained annexe cleverly connected via a glazed link/garden room. Standing in secluded mature landscaped gardens and grounds of approaching 0.8 acres. There is extensive parking and a well built detached triple garage with large loft/store above. This well presented accommodation extends to 3,765 sq ft and just over 5,000 sq ft with the garage and outbuildings.