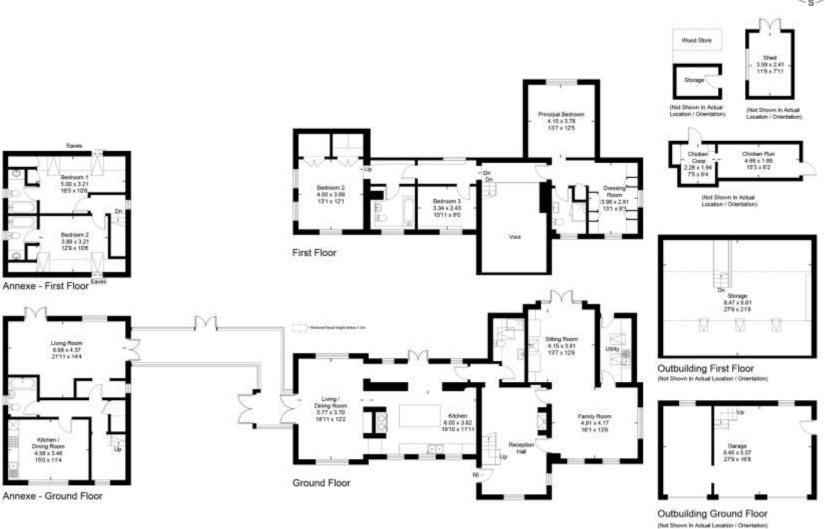

3. No person in the employment of Evans & Partridge has any authority to make or give any representation or warranty whatever in relation to this property.

Evans & Partridge is the trading name for Armstrong Partridge Limited (Company number 1043726) Registered in England at Agriculture House, High Street, Stockbridge SO20 6HF Approximate Floor Area = 349.8 sq m / 3765 sq ft Outbuildings = 116.6 sq m / 1255 sq ft Total = 466.4 sq m / 5020 sq ft (Excluding Void / Shed)

This floor plan has been drawn in accordance with RICS Property Measurement 2nd edition.

All measurements, including the floor area, are approximate and for illustrative purposes only. @fourwalls-group.com #83181