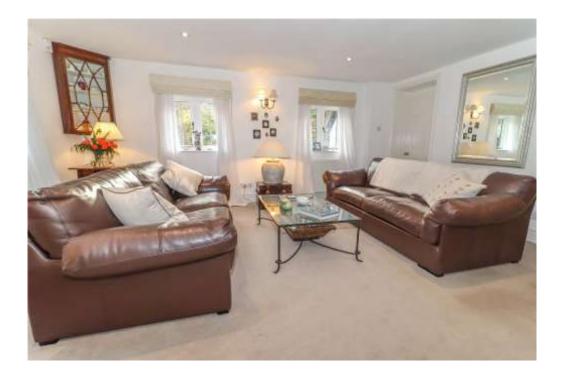

#### ACCOMMODATION

| Entrance           | Blocked paved approach. Large outside lantern style light. Panelled hardwood door into:                                                                                                                                                                                                                                                                                                                                                                                                                                                                                             |
|--------------------|-------------------------------------------------------------------------------------------------------------------------------------------------------------------------------------------------------------------------------------------------------------------------------------------------------------------------------------------------------------------------------------------------------------------------------------------------------------------------------------------------------------------------------------------------------------------------------------|
| Reception Hall     | A substantial double height room ideal for a chandelier. Staircase with balustrade rising to first floor and galleried landing. Open whitewashed brick fireplace. Alcoves with built in display and book shelving, one with downlighter. Windows to front and side aspect. Wall lights and downlighters.                                                                                                                                                                                                                                                                            |
| Family Room        | With wide central arch leading through to sitting room. Dual aspect. Picture window to side aspect. Two further windows to front aspect. Wall and downlighters. Door to utility/boot room. Wide arch into:                                                                                                                                                                                                                                                                                                                                                                          |
| Sitting Room       | Two exposed chamfered ceiling timbers. Central polished granite hearth with electric log burner and mantelpiece. Built in dresser cupboards to either side; comprising of low level cupboards, comprehensive book shelving with glass display shelves and spotlights over. Leaded effect glazed double doors with full height glazed panels to either side it either. Spotlights.                                                                                                                                                                                                   |
| Living/Dining Room | Located beside the kitchen/breakfast room. Spacious and triple aspect with Limestone flooring throughout. Exposed ceiling beams. Picture window to front and rear aspects. Wide glazed double doors to garden room/glazed link to annexe/cottage. Space for large table with pendant light above. Open fireplace with exposed beam above and raised hearth. Built in glazed fronted, cabinet with lighting. Recess to either side of chimney breast, walkway into kitchen to one side, high opening to opposite side with wide glassed top sill and integrated wine cooler beneath. |