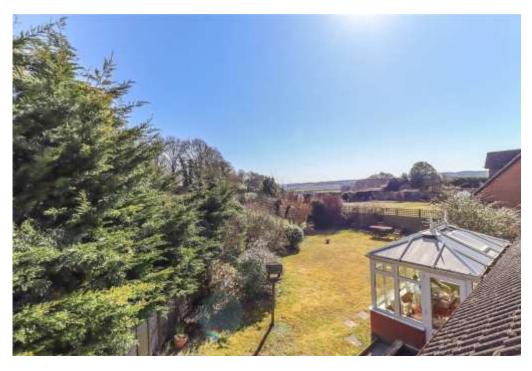

| Living Room              | A large long dual aspect reception room. Open fireplace housing Jetmaster fire with decorative stone surround and raised hearth.<br>Wide picture window to front aspect. Further picture window to side aspect. Ceiling coving. Ceiling light points, wall lights. Panelled<br>double doors open into dining room. Wide sliding glazed door with similar panel to side opening into:                                                                                                                                                                                                                                                                                                                                                                 |
|--------------------------|------------------------------------------------------------------------------------------------------------------------------------------------------------------------------------------------------------------------------------------------------------------------------------------------------------------------------------------------------------------------------------------------------------------------------------------------------------------------------------------------------------------------------------------------------------------------------------------------------------------------------------------------------------------------------------------------------------------------------------------------------|
| Conservatory             | Brick plinths supporting UPVC double glazed elevations beneath a hipped thermoplastic roof. Terracotta style ceramic tiled flooring.<br>Wall light, central pendant light and fan. Two doors to outside and attractive views of the rear garden.                                                                                                                                                                                                                                                                                                                                                                                                                                                                                                     |
| Dining Room              | Space for dining table, dresser and sideboard. Picture window to rear aspect. Ceiling coving. Central pendant light point.                                                                                                                                                                                                                                                                                                                                                                                                                                                                                                                                                                                                                           |
| Study                    | Comprehensive book/display shelving to the width of one wall. Window overlooking front garden. Space for desk with further high level shelving above. Ceiling coving. Ceiling light point.                                                                                                                                                                                                                                                                                                                                                                                                                                                                                                                                                           |
| Kitchen / Breakfast Room | L-Shaped. Roll top work surfaces and corner breakfast bar, all with ceramic tiled splashbacks. Inset 1½ bowl stainless steel sink unit with drainer and mixer tap. A range of cream fronted high and low level cupboards and drawers with high level open fronted display shelving and some deep pan drawers. Eye level Neff double oven and grill, four ring ceramic hob with stainless streel hood over housing extractor and light. Integrated Hotpoint dishwasher. Integrated fridge and freezer with full height pull-out larder to one side. Wide picture window overlooking the rear garden. Strip lighting. Panelled door to deep cupboard housing lagged hot water cylinder with fitted immersion and slatted shelving above. Opening into: |
| Utility                  | Similar roll top work surfaces with tiled splashbacks. High and low level cupboards. Stainless steel sink with drinking water tap, water softener housed in cupboard beneath. Worcester oil fired boiler. Recess and plumbing for washing machine. High level shelf. Part obscure glazed door with window to side to outside. Ceiling light point.                                                                                                                                                                                                                                                                                                                                                                                                   |
| Bedroom 4                | A large dual aspect double bedroom. Window to front aspect. Further obscure glazed window to side aspect in alcove with vanity unit, roll top surface with wash hand basin, tiled splashback, double cupboard beneath. Mirror, ceiling coving and pendant light point.                                                                                                                                                                                                                                                                                                                                                                                                                                                                               |
| Shower Room              | Matching suite. Pedestal wash hand basin with mixer tap. Low level WC. Wide tiled enclosure with sliding glass door housing mixer shower. Obscure glazed window. Coving. Ceiling light point.                                                                                                                                                                                                                                                                                                                                                                                                                                                                                                                                                        |
| First Floor              |                                                                                                                                                                                                                                                                                                                                                                                                                                                                                                                                                                                                                                                                                                                                                      |
| Central Landing          | U-shaped with surrounding balustrade. Velux window to front aspect with far reaching views. Large loft hatch. Eaves access for storage. Panelled doors to:                                                                                                                                                                                                                                                                                                                                                                                                                                                                                                                                                                                           |
| Principal Bedroom        | A large double bedroom with wide dormer picture window to rear aspect affording fantastic far reaching views to the rolling countryside. Twin pendant light points. Two wide sets of folding doors with his and hers built in wardrobes. Panelled door to:                                                                                                                                                                                                                                                                                                                                                                                                                                                                                           |
| En Suite Bathroom        | Panelled jacuzzi bath with central taps. Pedestal wash hand basin with mixer tap. Low level WC. Part tiled walls, strip light/shaver socket. Velux skylight with far reaching views. Ceiling light point.                                                                                                                                                                                                                                                                                                                                                                                                                                                                                                                                            |

| Bedroom 2       | Double bedroom. Wide dormer picture window to rear aspect with far reaching views to countryside. Eaves storage. Pendant light point.                                                                                                                                                                                                                                                                                                                                                                                                                                                                                |
|-----------------|----------------------------------------------------------------------------------------------------------------------------------------------------------------------------------------------------------------------------------------------------------------------------------------------------------------------------------------------------------------------------------------------------------------------------------------------------------------------------------------------------------------------------------------------------------------------------------------------------------------------|
| Bedroom 3       | A smaller double bedroom with dormer window to front aspect. Built-in wardrobe and pendant light point.                                                                                                                                                                                                                                                                                                                                                                                                                                                                                                              |
| Family Bathroom | Panelled bath with tiled surround and mixer tap/handheld shower attachment to one end. Pedestal wash hand basin with mixer tap.<br>Low level WC. Part tiled walls. Velux window with far reaching views. Ceiling light point, strip light/shaver socket.                                                                                                                                                                                                                                                                                                                                                             |
| Outside         | Splayed access off lane onto concrete and shingle driveway providing parking and turning space. Path to front entrance porch and access to the double garage.                                                                                                                                                                                                                                                                                                                                                                                                                                                        |
| Double Garage   | Constructed of brick elevations beneath a tall tiled roof. Two up and over doors to front to either side of brick pier. One electric with remote. Light and power points. Personnel door to side. Window.                                                                                                                                                                                                                                                                                                                                                                                                            |
| Front Garden    | The property has a particularly wide frontage, enjoying privacy and well enclosed by mature mixed hedging. Large level front lawn interspersed with daffodils and a variety of fruit, mixed deciduous specimen trees and shrubs. Access to either side of the property converge on the rear garden, all well enclosed by fencing, part with trellis above. Greenhouse and raised oil tank. Having the benefit of a south easterly orientation, triangular and tapering to a point. Central lawn with topiary Yew, herbaceous borders filled with perennial shrubs, a further assortment of fruit and specimen trees. |
| Services        | Mains water and electricity. Private drainage. Note: No household services or appliances have been tested and no guarantees can be given by Evans and Partridge.                                                                                                                                                                                                                                                                                                                                                                                                                                                     |
| Directions      | SP11 7EN                                                                                                                                                                                                                                                                                                                                                                                                                                                                                                                                                                                                             |
| Council Tax     | E                                                                                                                                                                                                                                                                                                                                                                                                                                                                                                                                                                                                                    |