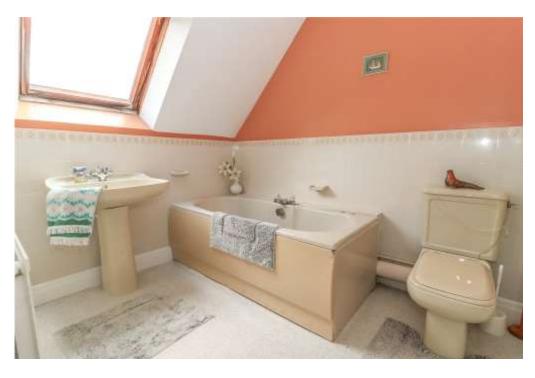

| Living Room              | A large long dual aspect reception room. Open fireplace housing Jetmaster fire with decorative stone surround and raised hearth.<br>Wide picture window to front aspect. Further picture window to side aspect. Ceiling coving. Ceiling light points, wall lights. Panelled<br>double doors open into dining room. Wide sliding glazed door with similar panel to side opening into:                                                                                                                                                                                                                                                                                                                                                                 |
|--------------------------|------------------------------------------------------------------------------------------------------------------------------------------------------------------------------------------------------------------------------------------------------------------------------------------------------------------------------------------------------------------------------------------------------------------------------------------------------------------------------------------------------------------------------------------------------------------------------------------------------------------------------------------------------------------------------------------------------------------------------------------------------|
| Conservatory             | Brick plinths supporting UPVC double glazed elevations beneath a hipped thermoplastic roof. Terracotta style ceramic tiled flooring.<br>Wall light, central pendant light and fan. Two doors to outside and attractive views of the rear garden.                                                                                                                                                                                                                                                                                                                                                                                                                                                                                                     |
| Dining Room              | Space for dining table, dresser and sideboard. Picture window to rear aspect. Ceiling coving. Central pendant light point.                                                                                                                                                                                                                                                                                                                                                                                                                                                                                                                                                                                                                           |
| Study                    | Comprehensive book/display shelving to the width of one wall. Window overlooking front garden. Space for desk with further high level shelving above. Ceiling coving. Ceiling light point.                                                                                                                                                                                                                                                                                                                                                                                                                                                                                                                                                           |
| Kitchen / Breakfast Room | L-Shaped. Roll top work surfaces and corner breakfast bar, all with ceramic tiled splashbacks. Inset 1½ bowl stainless steel sink unit with drainer and mixer tap. A range of cream fronted high and low level cupboards and drawers with high level open fronted display shelving and some deep pan drawers. Eye level Neff double oven and grill, four ring ceramic hob with stainless streel hood over housing extractor and light. Integrated Hotpoint dishwasher. Integrated fridge and freezer with full height pull-out larder to one side. Wide picture window overlooking the rear garden. Strip lighting. Panelled door to deep cupboard housing lagged hot water cylinder with fitted immersion and slatted shelving above. Opening into: |
| Utility                  | Similar roll top work surfaces with tiled splashbacks. High and low level cupboards. Stainless steel sink with drinking water tap, water softener housed in cupboard beneath. Worcester oil fired boiler. Recess and plumbing for washing machine. High level shelf. Part obscure glazed door with window to side to outside. Ceiling light point.                                                                                                                                                                                                                                                                                                                                                                                                   |
| Bedroom 4                | A large dual aspect double bedroom. Window to front aspect. Further obscure glazed window to side aspect in alcove with vanity unit, roll top surface with wash hand basin, tiled splashback, double cupboard beneath. Mirror, ceiling coving and pendant light point.                                                                                                                                                                                                                                                                                                                                                                                                                                                                               |
| Shower Room              | Matching suite. Pedestal wash hand basin with mixer tap. Low level WC. Wide tiled enclosure with sliding glass door housing mixer shower. Obscure glazed window. Coving. Ceiling light point.                                                                                                                                                                                                                                                                                                                                                                                                                                                                                                                                                        |
| First Floor              |                                                                                                                                                                                                                                                                                                                                                                                                                                                                                                                                                                                                                                                                                                                                                      |
| Central Landing          | U-shaped with surrounding balustrade. Velux window to front aspect with far reaching views. Large loft hatch. Eaves access for storage. Panelled doors to:                                                                                                                                                                                                                                                                                                                                                                                                                                                                                                                                                                                           |
| Principal Bedroom        | A large double bedroom with wide dormer picture window to rear aspect affording fantastic far reaching views to the rolling countryside. Twin pendant light points. Two wide sets of folding doors with his and hers built in wardrobes. Panelled door to:                                                                                                                                                                                                                                                                                                                                                                                                                                                                                           |
| En Suite Bathroom        | Panelled jacuzzi bath with central taps. Pedestal wash hand basin with mixer tap. Low level WC. Part tiled walls, strip light/shaver socket. Velux skylight with far reaching views. Ceiling light point.                                                                                                                                                                                                                                                                                                                                                                                                                                                                                                                                            |

| Bedroom 2       | Double bedroom. Wide dormer picture window to rear aspect with far reaching views to countryside. Eaves storage. Pendant light point.                                                                                                                                                                                                                                                                                                                                                                                                                                                                                |
|-----------------|----------------------------------------------------------------------------------------------------------------------------------------------------------------------------------------------------------------------------------------------------------------------------------------------------------------------------------------------------------------------------------------------------------------------------------------------------------------------------------------------------------------------------------------------------------------------------------------------------------------------|
| Bedroom 3       | A smaller double bedroom with dormer window to front aspect. Built-in wardrobe and pendant light point.                                                                                                                                                                                                                                                                                                                                                                                                                                                                                                              |
| Family Bathroom | Panelled bath with tiled surround and mixer tap/handheld shower attachment to one end. Pedestal wash hand basin with mixer tap.<br>Low level WC. Part tiled walls. Velux window with far reaching views. Ceiling light point, strip light/shaver socket.                                                                                                                                                                                                                                                                                                                                                             |
| Outside         | Splayed access off lane onto concrete and shingle driveway providing parking and turning space. Path to front entrance porch and access to the double garage.                                                                                                                                                                                                                                                                                                                                                                                                                                                        |
| Double Garage   | Constructed of brick elevations beneath a tall tiled roof. Two up and over doors to front to either side of brick pier. One electric with remote. Light and power points. Personnel door to side. Window.                                                                                                                                                                                                                                                                                                                                                                                                            |
| Front Garden    | The property has a particularly wide frontage, enjoying privacy and well enclosed by mature mixed hedging. Large level front lawn interspersed with daffodils and a variety of fruit, mixed deciduous specimen trees and shrubs. Access to either side of the property converge on the rear garden, all well enclosed by fencing, part with trellis above. Greenhouse and raised oil tank. Having the benefit of a south easterly orientation, triangular and tapering to a point. Central lawn with topiary Yew, herbaceous borders filled with perennial shrubs, a further assortment of fruit and specimen trees. |
| Services        | Mains water and electricity. Private drainage. Note: No household services or appliances have been tested and no guarantees can be given by Evans and Partridge.                                                                                                                                                                                                                                                                                                                                                                                                                                                     |
| Directions      | SP11 7EN                                                                                                                                                                                                                                                                                                                                                                                                                                                                                                                                                                                                             |
| Council Tax     | E                                                                                                                                                                                                                                                                                                                                                                                                                                                                                                                                                                                                                    |