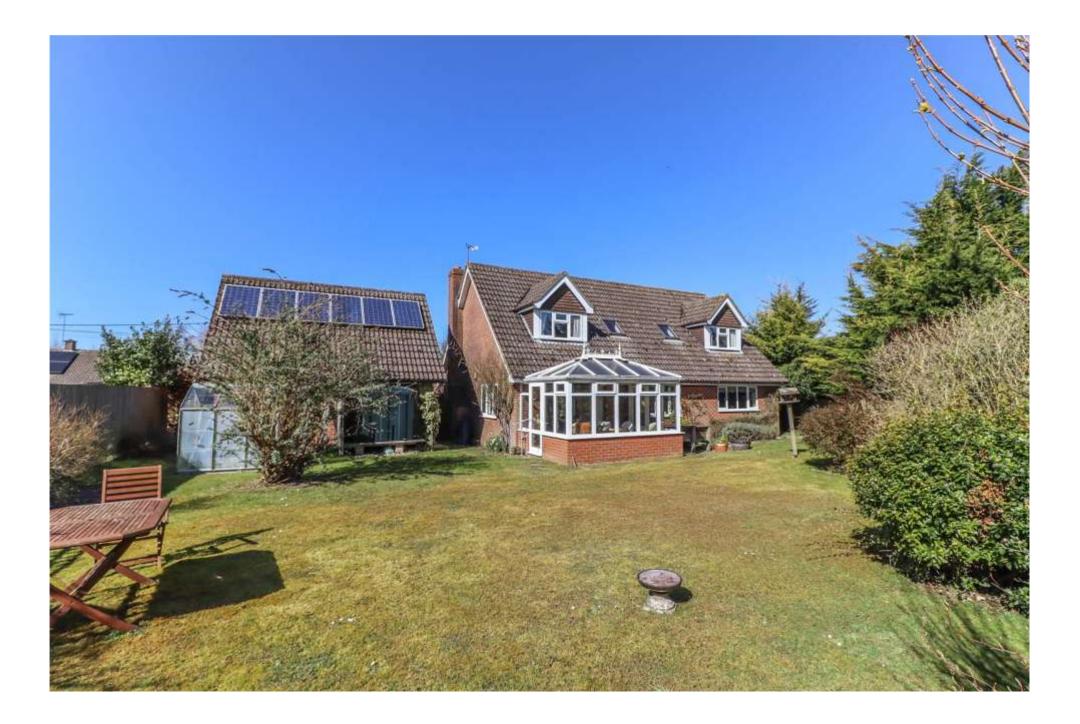

#### DESCRIPTION

A modern detached chalet style house constructed of brick elevations beneath a tile roof. The accommodation comprises: reception hall, large living room with open fireplace and adjoining conservatory, separate dining room and study, kitchen/breakfast room and utility. There is also a large double bedroom on the ground floor with an adjacent shower room. On the first floor there are three bedrooms, one with en suite bathroom plus a family bathroom. The property has a well enclosed quarter acre plot, gated driveway and double garage.

| Living Room              | A large long dual aspect reception room. Open fireplace housing Jetmaster fire with decorative stone surround and raised hearth.<br>Wide picture window to front aspect. Further picture window to side aspect. Ceiling coving. Ceiling light points, wall lights. Panelled<br>double doors open into dining room. Wide sliding glazed door with similar panel to side opening into:                                                                                                                                                                                                                                                                                                                                                                 |
|--------------------------|------------------------------------------------------------------------------------------------------------------------------------------------------------------------------------------------------------------------------------------------------------------------------------------------------------------------------------------------------------------------------------------------------------------------------------------------------------------------------------------------------------------------------------------------------------------------------------------------------------------------------------------------------------------------------------------------------------------------------------------------------|
| Conservatory             | Brick plinths supporting UPVC double glazed elevations beneath a hipped thermoplastic roof. Terracotta style ceramic tiled flooring.<br>Wall light, central pendant light and fan. Two doors to outside and attractive views of the rear garden.                                                                                                                                                                                                                                                                                                                                                                                                                                                                                                     |
| Dining Room              | Space for dining table, dresser and sideboard. Picture window to rear aspect. Ceiling coving. Central pendant light point.                                                                                                                                                                                                                                                                                                                                                                                                                                                                                                                                                                                                                           |
| Study                    | Comprehensive book/display shelving to the width of one wall. Window overlooking front garden. Space for desk with further high level shelving above. Ceiling coving. Ceiling light point.                                                                                                                                                                                                                                                                                                                                                                                                                                                                                                                                                           |
| Kitchen / Breakfast Room | L-Shaped. Roll top work surfaces and corner breakfast bar, all with ceramic tiled splashbacks. Inset 1½ bowl stainless steel sink unit with drainer and mixer tap. A range of cream fronted high and low level cupboards and drawers with high level open fronted display shelving and some deep pan drawers. Eye level Neff double oven and grill, four ring ceramic hob with stainless streel hood over housing extractor and light. Integrated Hotpoint dishwasher. Integrated fridge and freezer with full height pull-out larder to one side. Wide picture window overlooking the rear garden. Strip lighting. Panelled door to deep cupboard housing lagged hot water cylinder with fitted immersion and slatted shelving above. Opening into: |
| Utility                  | Similar roll top work surfaces with tiled splashbacks. High and low level cupboards. Stainless steel sink with drinking water tap, water softener housed in cupboard beneath. Worcester oil fired boiler. Recess and plumbing for washing machine. High level shelf. Part obscure glazed door with window to side to outside. Ceiling light point.                                                                                                                                                                                                                                                                                                                                                                                                   |
| Bedroom 4                | A large dual aspect double bedroom. Window to front aspect. Further obscure glazed window to side aspect in alcove with vanity unit, roll top surface with wash hand basin, tiled splashback, double cupboard beneath. Mirror, ceiling coving and pendant light point.                                                                                                                                                                                                                                                                                                                                                                                                                                                                               |
| Shower Room              | Matching suite. Pedestal wash hand basin with mixer tap. Low level WC. Wide tiled enclosure with sliding glass door housing mixer shower. Obscure glazed window. Coving. Ceiling light point.                                                                                                                                                                                                                                                                                                                                                                                                                                                                                                                                                        |
| First Floor              |                                                                                                                                                                                                                                                                                                                                                                                                                                                                                                                                                                                                                                                                                                                                                      |
| Central Landing          | U-shaped with surrounding balustrade. Velux window to front aspect with far reaching views. Large loft hatch. Eaves access for storage. Panelled doors to:                                                                                                                                                                                                                                                                                                                                                                                                                                                                                                                                                                                           |
| Principal Bedroom        | A large double bedroom with wide dormer picture window to rear aspect affording fantastic far reaching views to the rolling countryside. Twin pendant light points. Two wide sets of folding doors with his and hers built in wardrobes. Panelled door to:                                                                                                                                                                                                                                                                                                                                                                                                                                                                                           |
| En Suite Bathroom        | Panelled jacuzzi bath with central taps. Pedestal wash hand basin with mixer tap. Low level WC. Part tiled walls, strip light/shaver socket. Velux skylight with far reaching views. Ceiling light point.                                                                                                                                                                                                                                                                                                                                                                                                                                                                                                                                            |

| Bedroom 2       | Double bedroom. Wide dormer picture window to rear aspect with far reaching views to countryside. Eaves storage. Pendant light point.                                                                                                                                                                                                                                                                                                                                                                                                                                                                                |
|-----------------|----------------------------------------------------------------------------------------------------------------------------------------------------------------------------------------------------------------------------------------------------------------------------------------------------------------------------------------------------------------------------------------------------------------------------------------------------------------------------------------------------------------------------------------------------------------------------------------------------------------------|
| Bedroom 3       | A smaller double bedroom with dormer window to front aspect. Built-in wardrobe and pendant light point.                                                                                                                                                                                                                                                                                                                                                                                                                                                                                                              |
| Family Bathroom | Panelled bath with tiled surround and mixer tap/handheld shower attachment to one end. Pedestal wash hand basin with mixer tap.<br>Low level WC. Part tiled walls. Velux window with far reaching views. Ceiling light point, strip light/shaver socket.                                                                                                                                                                                                                                                                                                                                                             |
| Outside         | Splayed access off lane onto concrete and shingle driveway providing parking and turning space. Path to front entrance porch and access to the double garage.                                                                                                                                                                                                                                                                                                                                                                                                                                                        |
| Double Garage   | Constructed of brick elevations beneath a tall tiled roof. Two up and over doors to front to either side of brick pier. One electric with remote. Light and power points. Personnel door to side. Window.                                                                                                                                                                                                                                                                                                                                                                                                            |
| Front Garden    | The property has a particularly wide frontage, enjoying privacy and well enclosed by mature mixed hedging. Large level front lawn interspersed with daffodils and a variety of fruit, mixed deciduous specimen trees and shrubs. Access to either side of the property converge on the rear garden, all well enclosed by fencing, part with trellis above. Greenhouse and raised oil tank. Having the benefit of a south easterly orientation, triangular and tapering to a point. Central lawn with topiary Yew, herbaceous borders filled with perennial shrubs, a further assortment of fruit and specimen trees. |
| Services        | Mains water and electricity. Private drainage. Note: No household services or appliances have been tested and no guarantees can be given by Evans and Partridge.                                                                                                                                                                                                                                                                                                                                                                                                                                                     |
| Directions      | SP11 7EN                                                                                                                                                                                                                                                                                                                                                                                                                                                                                                                                                                                                             |
| Council Tax     | E                                                                                                                                                                                                                                                                                                                                                                                                                                                                                                                                                                                                                    |