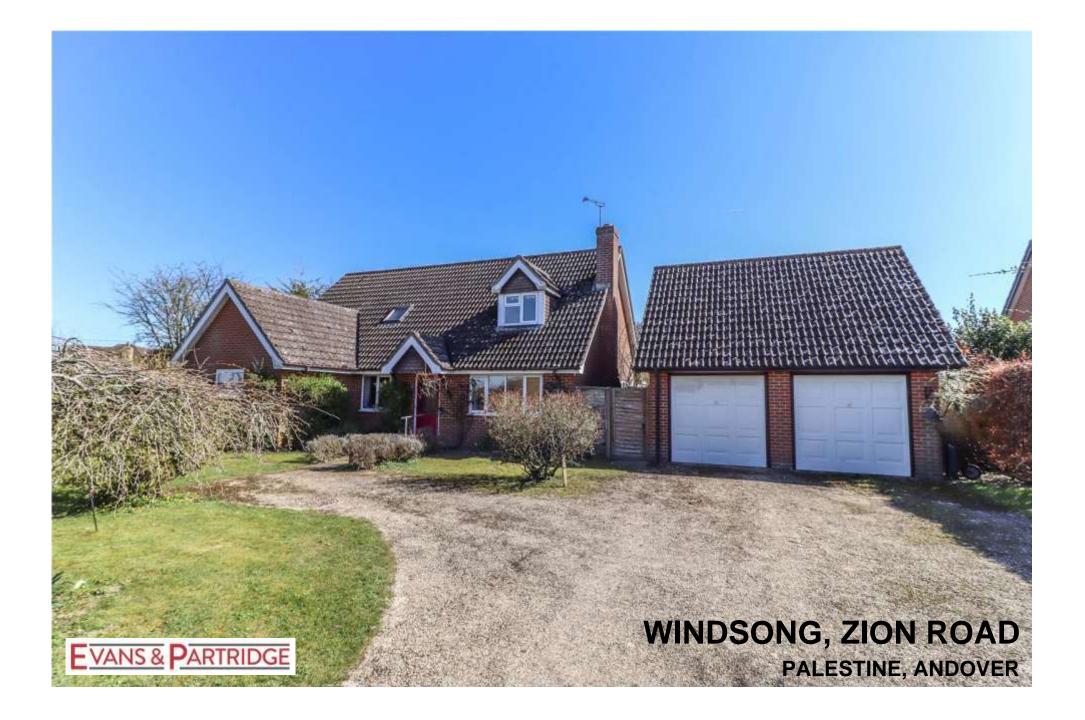

# WINDSONG, ZION ROAD, PALESTINE, ANDOVER, HAMPSHIRE SP11 7EN

### A DETACHED CHALET STYLE FAMILY HOUSE PROVIDING SPACIOUS VERSATILE ACCOMMODATION AND STANDING IN A PLOT OF ABOUT A QUARTER OF AN ACRE WITH A SOUTH EASTERLY REAR ASPECT QUIETLY SITUATED WITH EASY ACCESS TO COUNTRY WALKS AND GRATELEY MAINLINE RAILWAY STATION WITH THE BENEFIT OF BEING WITHOUT A CHAIN

#### DESCRIPTION

A modern detached chalet style house constructed of brick elevations beneath a tile roof. The accommodation comprises: reception hall, large living room with open fireplace and adjoining conservatory, separate dining room and study, kitchen/breakfast room and utility. There is also a large double bedroom on the ground floor with an adjacent shower room. On the first floor there are three bedrooms, one with en suite bathroom plus a family bathroom. The property has a well enclosed quarter acre plot, gated driveway and double garage.

| Bedroom 2       | Double bedroom. Wide dormer picture window to rear aspect with far reaching views to countryside. Eaves storage. Pendant light point.                                                                                                                                                                                                                                                                                                                                                                                                                                                                                |
|-----------------|----------------------------------------------------------------------------------------------------------------------------------------------------------------------------------------------------------------------------------------------------------------------------------------------------------------------------------------------------------------------------------------------------------------------------------------------------------------------------------------------------------------------------------------------------------------------------------------------------------------------|
| Bedroom 3       | A smaller double bedroom with dormer window to front aspect. Built-in wardrobe and pendant light point.                                                                                                                                                                                                                                                                                                                                                                                                                                                                                                              |
| Family Bathroom | Panelled bath with tiled surround and mixer tap/handheld shower attachment to one end. Pedestal wash hand basin with mixer tap.<br>Low level WC. Part tiled walls. Velux window with far reaching views. Ceiling light point, strip light/shaver socket.                                                                                                                                                                                                                                                                                                                                                             |
| Outside         | Splayed access off lane onto concrete and shingle driveway providing parking and turning space. Path to front entrance porch and access to the double garage.                                                                                                                                                                                                                                                                                                                                                                                                                                                        |
| Double Garage   | Constructed of brick elevations beneath a tall tiled roof. Two up and over doors to front to either side of brick pier. One electric with remote. Light and power points. Personnel door to side. Window.                                                                                                                                                                                                                                                                                                                                                                                                            |
| Front Garden    | The property has a particularly wide frontage, enjoying privacy and well enclosed by mature mixed hedging. Large level front lawn interspersed with daffodils and a variety of fruit, mixed deciduous specimen trees and shrubs. Access to either side of the property converge on the rear garden, all well enclosed by fencing, part with trellis above. Greenhouse and raised oil tank. Having the benefit of a south easterly orientation, triangular and tapering to a point. Central lawn with topiary Yew, herbaceous borders filled with perennial shrubs, a further assortment of fruit and specimen trees. |
| Services        | Mains water and electricity. Private drainage. Note: No household services or appliances have been tested and no guarantees can be given by Evans and Partridge.                                                                                                                                                                                                                                                                                                                                                                                                                                                     |
| Directions      | SP11 7EN                                                                                                                                                                                                                                                                                                                                                                                                                                                                                                                                                                                                             |
| Council Tax     | E                                                                                                                                                                                                                                                                                                                                                                                                                                                                                                                                                                                                                    |