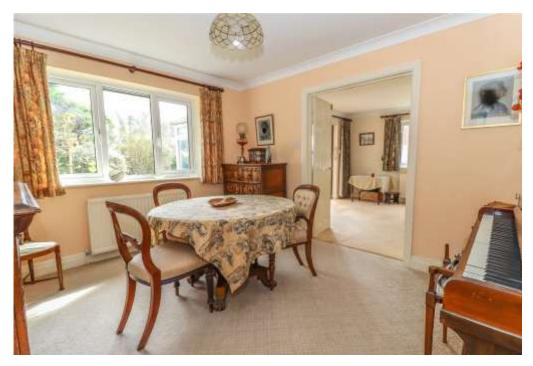

| Living Room              | A large long dual aspect reception room. Open fireplace housing Jetmaster fire with decorative stone surround and raised hearth.<br>Wide picture window to front aspect. Further picture window to side aspect. Ceiling coving. Ceiling light points, wall lights. Panelled<br>double doors open into dining room. Wide sliding glazed door with similar panel to side opening into:                                                                                                                                                                                                                                                                                                                                                                 |
|--------------------------|------------------------------------------------------------------------------------------------------------------------------------------------------------------------------------------------------------------------------------------------------------------------------------------------------------------------------------------------------------------------------------------------------------------------------------------------------------------------------------------------------------------------------------------------------------------------------------------------------------------------------------------------------------------------------------------------------------------------------------------------------|
| Conservatory             | Brick plinths supporting UPVC double glazed elevations beneath a hipped thermoplastic roof. Terracotta style ceramic tiled flooring.<br>Wall light, central pendant light and fan. Two doors to outside and attractive views of the rear garden.                                                                                                                                                                                                                                                                                                                                                                                                                                                                                                     |
| Dining Room              | Space for dining table, dresser and sideboard. Picture window to rear aspect. Ceiling coving. Central pendant light point.                                                                                                                                                                                                                                                                                                                                                                                                                                                                                                                                                                                                                           |
| Study                    | Comprehensive book/display shelving to the width of one wall. Window overlooking front garden. Space for desk with further high level shelving above. Ceiling coving. Ceiling light point.                                                                                                                                                                                                                                                                                                                                                                                                                                                                                                                                                           |
| Kitchen / Breakfast Room | L-Shaped. Roll top work surfaces and corner breakfast bar, all with ceramic tiled splashbacks. Inset 1½ bowl stainless steel sink unit with drainer and mixer tap. A range of cream fronted high and low level cupboards and drawers with high level open fronted display shelving and some deep pan drawers. Eye level Neff double oven and grill, four ring ceramic hob with stainless streel hood over housing extractor and light. Integrated Hotpoint dishwasher. Integrated fridge and freezer with full height pull-out larder to one side. Wide picture window overlooking the rear garden. Strip lighting. Panelled door to deep cupboard housing lagged hot water cylinder with fitted immersion and slatted shelving above. Opening into: |
| Utility                  | Similar roll top work surfaces with tiled splashbacks. High and low level cupboards. Stainless steel sink with drinking water tap, water softener housed in cupboard beneath. Worcester oil fired boiler. Recess and plumbing for washing machine. High level shelf. Part obscure glazed door with window to side to outside. Ceiling light point.                                                                                                                                                                                                                                                                                                                                                                                                   |
| Bedroom 4                | A large dual aspect double bedroom. Window to front aspect. Further obscure glazed window to side aspect in alcove with vanity unit, roll top surface with wash hand basin, tiled splashback, double cupboard beneath. Mirror, ceiling coving and pendant light point.                                                                                                                                                                                                                                                                                                                                                                                                                                                                               |
| Shower Room              | Matching suite. Pedestal wash hand basin with mixer tap. Low level WC. Wide tiled enclosure with sliding glass door housing mixer shower. Obscure glazed window. Coving. Ceiling light point.                                                                                                                                                                                                                                                                                                                                                                                                                                                                                                                                                        |
| First Floor              |                                                                                                                                                                                                                                                                                                                                                                                                                                                                                                                                                                                                                                                                                                                                                      |
| Central Landing          | U-shaped with surrounding balustrade. Velux window to front aspect with far reaching views. Large loft hatch. Eaves access for storage. Panelled doors to:                                                                                                                                                                                                                                                                                                                                                                                                                                                                                                                                                                                           |
| Principal Bedroom        | A large double bedroom with wide dormer picture window to rear aspect affording fantastic far reaching views to the rolling countryside. Twin pendant light points. Two wide sets of folding doors with his and hers built in wardrobes. Panelled door to:                                                                                                                                                                                                                                                                                                                                                                                                                                                                                           |
| En Suite Bathroom        | Panelled jacuzzi bath with central taps. Pedestal wash hand basin with mixer tap. Low level WC. Part tiled walls, strip light/shaver socket. Velux skylight with far reaching views. Ceiling light point.                                                                                                                                                                                                                                                                                                                                                                                                                                                                                                                                            |