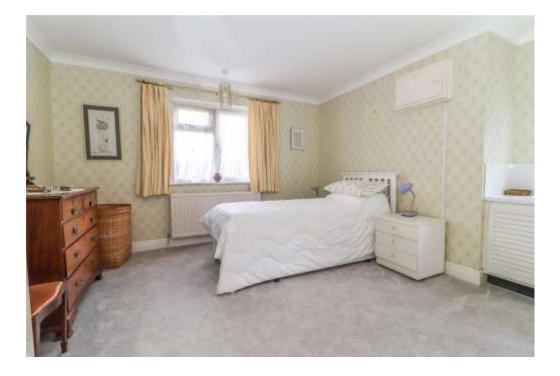

| Living Room              | A large long dual aspect reception room. Open fireplace housing Jetmaster fire with decorative stone surround and raised hearth.<br>Wide picture window to front aspect. Further picture window to side aspect. Ceiling coving. Ceiling light points, wall lights. Panelled<br>double doors open into dining room. Wide sliding glazed door with similar panel to side opening into:                                                                                                                                                                                                                                                                                                                                                                 |
|--------------------------|------------------------------------------------------------------------------------------------------------------------------------------------------------------------------------------------------------------------------------------------------------------------------------------------------------------------------------------------------------------------------------------------------------------------------------------------------------------------------------------------------------------------------------------------------------------------------------------------------------------------------------------------------------------------------------------------------------------------------------------------------|
| Conservatory             | Brick plinths supporting UPVC double glazed elevations beneath a hipped thermoplastic roof. Terracotta style ceramic tiled flooring.<br>Wall light, central pendant light and fan. Two doors to outside and attractive views of the rear garden.                                                                                                                                                                                                                                                                                                                                                                                                                                                                                                     |
| Dining Room              | Space for dining table, dresser and sideboard. Picture window to rear aspect. Ceiling coving. Central pendant light point.                                                                                                                                                                                                                                                                                                                                                                                                                                                                                                                                                                                                                           |
| Study                    | Comprehensive book/display shelving to the width of one wall. Window overlooking front garden. Space for desk with further high level shelving above. Ceiling coving. Ceiling light point.                                                                                                                                                                                                                                                                                                                                                                                                                                                                                                                                                           |
| Kitchen / Breakfast Room | L-Shaped. Roll top work surfaces and corner breakfast bar, all with ceramic tiled splashbacks. Inset 1½ bowl stainless steel sink unit with drainer and mixer tap. A range of cream fronted high and low level cupboards and drawers with high level open fronted display shelving and some deep pan drawers. Eye level Neff double oven and grill, four ring ceramic hob with stainless streel hood over housing extractor and light. Integrated Hotpoint dishwasher. Integrated fridge and freezer with full height pull-out larder to one side. Wide picture window overlooking the rear garden. Strip lighting. Panelled door to deep cupboard housing lagged hot water cylinder with fitted immersion and slatted shelving above. Opening into: |
| Utility                  | Similar roll top work surfaces with tiled splashbacks. High and low level cupboards. Stainless steel sink with drinking water tap, water softener housed in cupboard beneath. Worcester oil fired boiler. Recess and plumbing for washing machine. High level shelf. Part obscure glazed door with window to side to outside. Ceiling light point.                                                                                                                                                                                                                                                                                                                                                                                                   |
| Bedroom 4                | A large dual aspect double bedroom. Window to front aspect. Further obscure glazed window to side aspect in alcove with vanity unit, roll top surface with wash hand basin, tiled splashback, double cupboard beneath. Mirror, ceiling coving and pendant light point.                                                                                                                                                                                                                                                                                                                                                                                                                                                                               |
| Shower Room              | Matching suite. Pedestal wash hand basin with mixer tap. Low level WC. Wide tiled enclosure with sliding glass door housing mixer shower. Obscure glazed window. Coving. Ceiling light point.                                                                                                                                                                                                                                                                                                                                                                                                                                                                                                                                                        |
| First Floor              |                                                                                                                                                                                                                                                                                                                                                                                                                                                                                                                                                                                                                                                                                                                                                      |
| Central Landing          | U-shaped with surrounding balustrade. Velux window to front aspect with far reaching views. Large loft hatch. Eaves access for storage. Panelled doors to:                                                                                                                                                                                                                                                                                                                                                                                                                                                                                                                                                                                           |
| Principal Bedroom        | A large double bedroom with wide dormer picture window to rear aspect affording fantastic far reaching views to the rolling countryside. Twin pendant light points. Two wide sets of folding doors with his and hers built in wardrobes. Panelled door to:                                                                                                                                                                                                                                                                                                                                                                                                                                                                                           |
| En Suite Bathroom        | Panelled jacuzzi bath with central taps. Pedestal wash hand basin with mixer tap. Low level WC. Part tiled walls, strip light/shaver socket. Velux skylight with far reaching views. Ceiling light point.                                                                                                                                                                                                                                                                                                                                                                                                                                                                                                                                            |