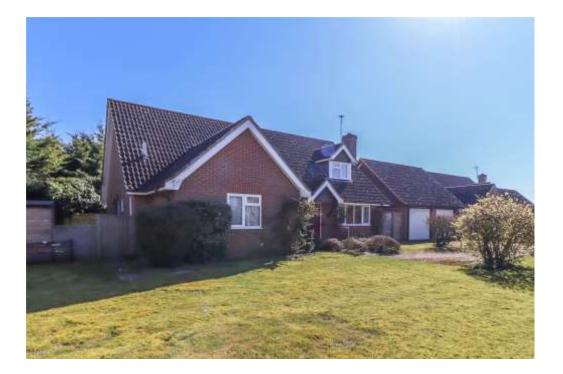

# WINDSONG, ZION ROAD, PALESTINE, ANDOVER, HAMPSHIRE SP11 7EN

### A DETACHED CHALET STYLE FAMILY HOUSE PROVIDING SPACIOUS VERSATILE ACCOMMODATION AND STANDING IN A PLOT OF ABOUT A QUARTER OF AN ACRE WITH A SOUTH EASTERLY REAR ASPECT QUIETLY SITUATED WITH EASY ACCESS TO COUNTRY WALKS AND GRATELEY MAINLINE RAILWAY STATION WITH THE BENEFIT OF BEING WITHOUT A CHAIN

#### DESCRIPTION

A modern detached chalet style house constructed of brick elevations beneath a tile roof. The accommodation comprises: reception hall, large living room with open fireplace and adjoining conservatory, separate dining room and study, kitchen/breakfast room and utility. There is also a large double bedroom on the ground floor with an adjacent shower room. On the first floor there are three bedrooms, one with en suite bathroom plus a family bathroom. The property has a well enclosed quarter acre plot, gated driveway and double garage.