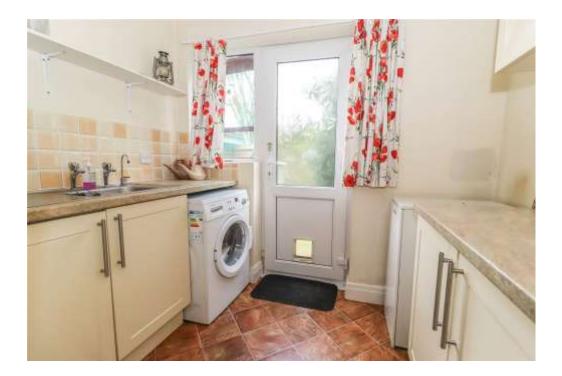

| Living Room              | A large long dual aspect reception room. Open fireplace housing Jetmaster fire with decorative stone surround and raised hearth.<br>Wide picture window to front aspect. Further picture window to side aspect. Ceiling coving. Ceiling light points, wall lights. Panelled<br>double doors open into dining room. Wide sliding glazed door with similar panel to side opening into:                                                                                                                                                                                                                                                                                                                                                                 |
|--------------------------|------------------------------------------------------------------------------------------------------------------------------------------------------------------------------------------------------------------------------------------------------------------------------------------------------------------------------------------------------------------------------------------------------------------------------------------------------------------------------------------------------------------------------------------------------------------------------------------------------------------------------------------------------------------------------------------------------------------------------------------------------|
| Conservatory             | Brick plinths supporting UPVC double glazed elevations beneath a hipped thermoplastic roof. Terracotta style ceramic tiled flooring.<br>Wall light, central pendant light and fan. Two doors to outside and attractive views of the rear garden.                                                                                                                                                                                                                                                                                                                                                                                                                                                                                                     |
| Dining Room              | Space for dining table, dresser and sideboard. Picture window to rear aspect. Ceiling coving. Central pendant light point.                                                                                                                                                                                                                                                                                                                                                                                                                                                                                                                                                                                                                           |
| Study                    | Comprehensive book/display shelving to the width of one wall. Window overlooking front garden. Space for desk with further high level shelving above. Ceiling coving. Ceiling light point.                                                                                                                                                                                                                                                                                                                                                                                                                                                                                                                                                           |
| Kitchen / Breakfast Room | L-Shaped. Roll top work surfaces and corner breakfast bar, all with ceramic tiled splashbacks. Inset 1½ bowl stainless steel sink unit with drainer and mixer tap. A range of cream fronted high and low level cupboards and drawers with high level open fronted display shelving and some deep pan drawers. Eye level Neff double oven and grill, four ring ceramic hob with stainless streel hood over housing extractor and light. Integrated Hotpoint dishwasher. Integrated fridge and freezer with full height pull-out larder to one side. Wide picture window overlooking the rear garden. Strip lighting. Panelled door to deep cupboard housing lagged hot water cylinder with fitted immersion and slatted shelving above. Opening into: |
| Utility                  | Similar roll top work surfaces with tiled splashbacks. High and low level cupboards. Stainless steel sink with drinking water tap, water softener housed in cupboard beneath. Worcester oil fired boiler. Recess and plumbing for washing machine. High level shelf. Part obscure glazed door with window to side to outside. Ceiling light point.                                                                                                                                                                                                                                                                                                                                                                                                   |
| Bedroom 4                | A large dual aspect double bedroom. Window to front aspect. Further obscure glazed window to side aspect in alcove with vanity unit, roll top surface with wash hand basin, tiled splashback, double cupboard beneath. Mirror, ceiling coving and pendant light point.                                                                                                                                                                                                                                                                                                                                                                                                                                                                               |
| Shower Room              | Matching suite. Pedestal wash hand basin with mixer tap. Low level WC. Wide tiled enclosure with sliding glass door housing mixer shower. Obscure glazed window. Coving. Ceiling light point.                                                                                                                                                                                                                                                                                                                                                                                                                                                                                                                                                        |
| First Floor              |                                                                                                                                                                                                                                                                                                                                                                                                                                                                                                                                                                                                                                                                                                                                                      |
| Central Landing          | U-shaped with surrounding balustrade. Velux window to front aspect with far reaching views. Large loft hatch. Eaves access for storage. Panelled doors to:                                                                                                                                                                                                                                                                                                                                                                                                                                                                                                                                                                                           |
| Principal Bedroom        | A large double bedroom with wide dormer picture window to rear aspect affording fantastic far reaching views to the rolling countryside. Twin pendant light points. Two wide sets of folding doors with his and hers built in wardrobes. Panelled door to:                                                                                                                                                                                                                                                                                                                                                                                                                                                                                           |
| En Suite Bathroom        | Panelled jacuzzi bath with central taps. Pedestal wash hand basin with mixer tap. Low level WC. Part tiled walls, strip light/shaver socket. Velux skylight with far reaching views. Ceiling light point.                                                                                                                                                                                                                                                                                                                                                                                                                                                                                                                                            |