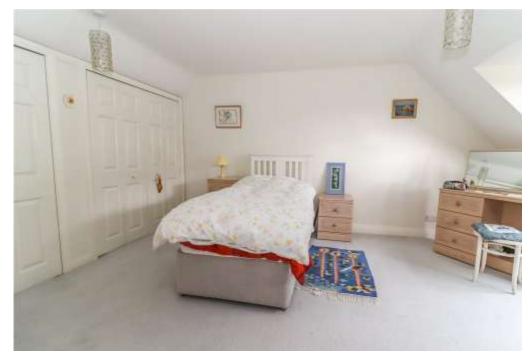

| Living Room              | A large long dual aspect reception room. Open fireplace housing Jetmaster fire with decorative stone surround and raised hearth.<br>Wide picture window to front aspect. Further picture window to side aspect. Ceiling coving. Ceiling light points, wall lights. Panelled<br>double doors open into dining room. Wide sliding glazed door with similar panel to side opening into:                                                                                                                                                                                                                                                                                                                                                                 |
|--------------------------|------------------------------------------------------------------------------------------------------------------------------------------------------------------------------------------------------------------------------------------------------------------------------------------------------------------------------------------------------------------------------------------------------------------------------------------------------------------------------------------------------------------------------------------------------------------------------------------------------------------------------------------------------------------------------------------------------------------------------------------------------|
| Conservatory             | Brick plinths supporting UPVC double glazed elevations beneath a hipped thermoplastic roof. Terracotta style ceramic tiled flooring.<br>Wall light, central pendant light and fan. Two doors to outside and attractive views of the rear garden.                                                                                                                                                                                                                                                                                                                                                                                                                                                                                                     |
| Dining Room              | Space for dining table, dresser and sideboard. Picture window to rear aspect. Ceiling coving. Central pendant light point.                                                                                                                                                                                                                                                                                                                                                                                                                                                                                                                                                                                                                           |
| Study                    | Comprehensive book/display shelving to the width of one wall. Window overlooking front garden. Space for desk with further high level shelving above. Ceiling coving. Ceiling light point.                                                                                                                                                                                                                                                                                                                                                                                                                                                                                                                                                           |
| Kitchen / Breakfast Room | L-Shaped. Roll top work surfaces and corner breakfast bar, all with ceramic tiled splashbacks. Inset 1½ bowl stainless steel sink unit with drainer and mixer tap. A range of cream fronted high and low level cupboards and drawers with high level open fronted display shelving and some deep pan drawers. Eye level Neff double oven and grill, four ring ceramic hob with stainless streel hood over housing extractor and light. Integrated Hotpoint dishwasher. Integrated fridge and freezer with full height pull-out larder to one side. Wide picture window overlooking the rear garden. Strip lighting. Panelled door to deep cupboard housing lagged hot water cylinder with fitted immersion and slatted shelving above. Opening into: |
| Utility                  | Similar roll top work surfaces with tiled splashbacks. High and low level cupboards. Stainless steel sink with drinking water tap, water softener housed in cupboard beneath. Worcester oil fired boiler. Recess and plumbing for washing machine. High level shelf. Part obscure glazed door with window to side to outside. Ceiling light point.                                                                                                                                                                                                                                                                                                                                                                                                   |
| Bedroom 4                | A large dual aspect double bedroom. Window to front aspect. Further obscure glazed window to side aspect in alcove with vanity unit, roll top surface with wash hand basin, tiled splashback, double cupboard beneath. Mirror, ceiling coving and pendant light point.                                                                                                                                                                                                                                                                                                                                                                                                                                                                               |
| Shower Room              | Matching suite. Pedestal wash hand basin with mixer tap. Low level WC. Wide tiled enclosure with sliding glass door housing mixer shower. Obscure glazed window. Coving. Ceiling light point.                                                                                                                                                                                                                                                                                                                                                                                                                                                                                                                                                        |
| First Floor              |                                                                                                                                                                                                                                                                                                                                                                                                                                                                                                                                                                                                                                                                                                                                                      |
| Central Landing          | U-shaped with surrounding balustrade. Velux window to front aspect with far reaching views. Large loft hatch. Eaves access for storage. Panelled doors to:                                                                                                                                                                                                                                                                                                                                                                                                                                                                                                                                                                                           |
| Principal Bedroom        | A large double bedroom with wide dormer picture window to rear aspect affording fantastic far reaching views to the rolling countryside. Twin pendant light points. Two wide sets of folding doors with his and hers built in wardrobes. Panelled door to:                                                                                                                                                                                                                                                                                                                                                                                                                                                                                           |
| En Suite Bathroom        | Panelled jacuzzi bath with central taps. Pedestal wash hand basin with mixer tap. Low level WC. Part tiled walls, strip light/shaver socket. Velux skylight with far reaching views. Ceiling light point.                                                                                                                                                                                                                                                                                                                                                                                                                                                                                                                                            |