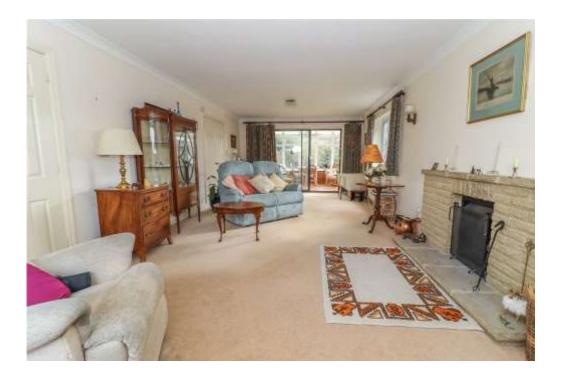

| Living Room              | A large long dual aspect reception room. Open fireplace housing Jetmaster fire with decorative stone surround and raised hearth.<br>Wide picture window to front aspect. Further picture window to side aspect. Ceiling coving. Ceiling light points, wall lights. Panelled<br>double doors open into dining room. Wide sliding glazed door with similar panel to side opening into:                                                                                                                                                                                                                                                                                                                                                                 |
|--------------------------|------------------------------------------------------------------------------------------------------------------------------------------------------------------------------------------------------------------------------------------------------------------------------------------------------------------------------------------------------------------------------------------------------------------------------------------------------------------------------------------------------------------------------------------------------------------------------------------------------------------------------------------------------------------------------------------------------------------------------------------------------|
| Conservatory             | Brick plinths supporting UPVC double glazed elevations beneath a hipped thermoplastic roof. Terracotta style ceramic tiled flooring.<br>Wall light, central pendant light and fan. Two doors to outside and attractive views of the rear garden.                                                                                                                                                                                                                                                                                                                                                                                                                                                                                                     |
| Dining Room              | Space for dining table, dresser and sideboard. Picture window to rear aspect. Ceiling coving. Central pendant light point.                                                                                                                                                                                                                                                                                                                                                                                                                                                                                                                                                                                                                           |
| Study                    | Comprehensive book/display shelving to the width of one wall. Window overlooking front garden. Space for desk with further high level shelving above. Ceiling coving. Ceiling light point.                                                                                                                                                                                                                                                                                                                                                                                                                                                                                                                                                           |
| Kitchen / Breakfast Room | L-Shaped. Roll top work surfaces and corner breakfast bar, all with ceramic tiled splashbacks. Inset 1½ bowl stainless steel sink unit with drainer and mixer tap. A range of cream fronted high and low level cupboards and drawers with high level open fronted display shelving and some deep pan drawers. Eye level Neff double oven and grill, four ring ceramic hob with stainless streel hood over housing extractor and light. Integrated Hotpoint dishwasher. Integrated fridge and freezer with full height pull-out larder to one side. Wide picture window overlooking the rear garden. Strip lighting. Panelled door to deep cupboard housing lagged hot water cylinder with fitted immersion and slatted shelving above. Opening into: |
| Utility                  | Similar roll top work surfaces with tiled splashbacks. High and low level cupboards. Stainless steel sink with drinking water tap, water softener housed in cupboard beneath. Worcester oil fired boiler. Recess and plumbing for washing machine. High level shelf. Part obscure glazed door with window to side to outside. Ceiling light point.                                                                                                                                                                                                                                                                                                                                                                                                   |
| Bedroom 4                | A large dual aspect double bedroom. Window to front aspect. Further obscure glazed window to side aspect in alcove with vanity unit, roll top surface with wash hand basin, tiled splashback, double cupboard beneath. Mirror, ceiling coving and pendant light point.                                                                                                                                                                                                                                                                                                                                                                                                                                                                               |
| Shower Room              | Matching suite. Pedestal wash hand basin with mixer tap. Low level WC. Wide tiled enclosure with sliding glass door housing mixer shower. Obscure glazed window. Coving. Ceiling light point.                                                                                                                                                                                                                                                                                                                                                                                                                                                                                                                                                        |
| First Floor              |                                                                                                                                                                                                                                                                                                                                                                                                                                                                                                                                                                                                                                                                                                                                                      |
| Central Landing          | U-shaped with surrounding balustrade. Velux window to front aspect with far reaching views. Large loft hatch. Eaves access for storage. Panelled doors to:                                                                                                                                                                                                                                                                                                                                                                                                                                                                                                                                                                                           |
| Principal Bedroom        | A large double bedroom with wide dormer picture window to rear aspect affording fantastic far reaching views to the rolling countryside. Twin pendant light points. Two wide sets of folding doors with his and hers built in wardrobes. Panelled door to:                                                                                                                                                                                                                                                                                                                                                                                                                                                                                           |
| En Suite Bathroom        | Panelled jacuzzi bath with central taps. Pedestal wash hand basin with mixer tap. Low level WC. Part tiled walls, strip light/shaver socket. Velux skylight with far reaching views. Ceiling light point.                                                                                                                                                                                                                                                                                                                                                                                                                                                                                                                                            |