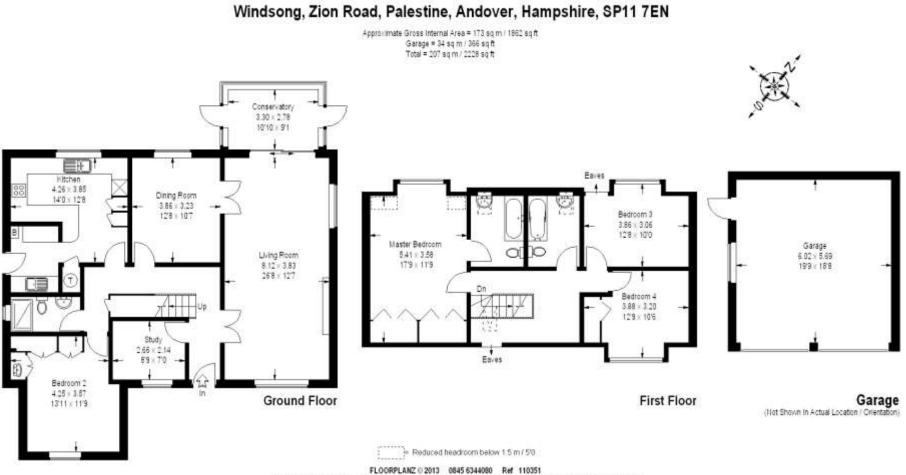

#### ACCOMMODATION

| Approach       | Steps rise to beneath a wide covered entrance porch, tiled on exposed decorative gallows brackets. Panelled door with high level obscure glazing leads into:                                                                                                                  |
|----------------|-------------------------------------------------------------------------------------------------------------------------------------------------------------------------------------------------------------------------------------------------------------------------------|
| Reception Hall | Turning staircase with balustrade to one side rises to the first floor, door to deep cupboard beneath. Ceiling coving. LED downlighters. Panelled double doors to living room. Further single doors to dining room, study, kitchen/breakfast room, bedroom 4 and shower room. |

| Living Room              | A large long dual aspect reception room. Open fireplace housing Jetmaster fire with decorative stone surround and raised hearth.<br>Wide picture window to front aspect. Further picture window to side aspect. Ceiling coving. Ceiling light points, wall lights. Panelled<br>double doors open into dining room. Wide sliding glazed door with similar panel to side opening into:                                                                                                                                                                                                                                                                                                                                                                 |
|--------------------------|------------------------------------------------------------------------------------------------------------------------------------------------------------------------------------------------------------------------------------------------------------------------------------------------------------------------------------------------------------------------------------------------------------------------------------------------------------------------------------------------------------------------------------------------------------------------------------------------------------------------------------------------------------------------------------------------------------------------------------------------------|
| Conservatory             | Brick plinths supporting UPVC double glazed elevations beneath a hipped thermoplastic roof. Terracotta style ceramic tiled flooring.<br>Wall light, central pendant light and fan. Two doors to outside and attractive views of the rear garden.                                                                                                                                                                                                                                                                                                                                                                                                                                                                                                     |
| Dining Room              | Space for dining table, dresser and sideboard. Picture window to rear aspect. Ceiling coving. Central pendant light point.                                                                                                                                                                                                                                                                                                                                                                                                                                                                                                                                                                                                                           |
| Study                    | Comprehensive book/display shelving to the width of one wall. Window overlooking front garden. Space for desk with further high level shelving above. Ceiling coving. Ceiling light point.                                                                                                                                                                                                                                                                                                                                                                                                                                                                                                                                                           |
| Kitchen / Breakfast Room | L-Shaped. Roll top work surfaces and corner breakfast bar, all with ceramic tiled splashbacks. Inset 1½ bowl stainless steel sink unit with drainer and mixer tap. A range of cream fronted high and low level cupboards and drawers with high level open fronted display shelving and some deep pan drawers. Eye level Neff double oven and grill, four ring ceramic hob with stainless streel hood over housing extractor and light. Integrated Hotpoint dishwasher. Integrated fridge and freezer with full height pull-out larder to one side. Wide picture window overlooking the rear garden. Strip lighting. Panelled door to deep cupboard housing lagged hot water cylinder with fitted immersion and slatted shelving above. Opening into: |
| Utility                  | Similar roll top work surfaces with tiled splashbacks. High and low level cupboards. Stainless steel sink with drinking water tap, water softener housed in cupboard beneath. Worcester oil fired boiler. Recess and plumbing for washing machine. High level shelf. Part obscure glazed door with window to side to outside. Ceiling light point.                                                                                                                                                                                                                                                                                                                                                                                                   |
| Bedroom 4                | A large dual aspect double bedroom. Window to front aspect. Further obscure glazed window to side aspect in alcove with vanity unit, roll top surface with wash hand basin, tiled splashback, double cupboard beneath. Mirror, ceiling coving and pendant light point.                                                                                                                                                                                                                                                                                                                                                                                                                                                                               |
| Shower Room              | Matching suite. Pedestal wash hand basin with mixer tap. Low level WC. Wide tiled enclosure with sliding glass door housing mixer shower. Obscure glazed window. Coving. Ceiling light point.                                                                                                                                                                                                                                                                                                                                                                                                                                                                                                                                                        |
| First Floor              |                                                                                                                                                                                                                                                                                                                                                                                                                                                                                                                                                                                                                                                                                                                                                      |
| Central Landing          | U-shaped with surrounding balustrade. Velux window to front aspect with far reaching views. Large loft hatch. Eaves access for storage. Panelled doors to:                                                                                                                                                                                                                                                                                                                                                                                                                                                                                                                                                                                           |
| Principal Bedroom        | A large double bedroom with wide dormer picture window to rear aspect affording fantastic far reaching views to the rolling countryside. Twin pendant light points. Two wide sets of folding doors with his and hers built in wardrobes. Panelled door to:                                                                                                                                                                                                                                                                                                                                                                                                                                                                                           |
| En Suite Bathroom        | Panelled jacuzzi bath with central taps. Pedestal wash hand basin with mixer tap. Low level WC. Part tiled walls, strip light/shaver socket. Velux skylight with far reaching views. Ceiling light point.                                                                                                                                                                                                                                                                                                                                                                                                                                                                                                                                            |

| Bedroom 2       | Double bedroom. Wide dormer picture window to rear aspect with far reaching views to countryside. Eaves storage. Pendant light point.                                                                                                                                                                                                                                                                                                                                                                                                                                                                                |
|-----------------|----------------------------------------------------------------------------------------------------------------------------------------------------------------------------------------------------------------------------------------------------------------------------------------------------------------------------------------------------------------------------------------------------------------------------------------------------------------------------------------------------------------------------------------------------------------------------------------------------------------------|
| Bedroom 3       | A smaller double bedroom with dormer window to front aspect. Built-in wardrobe and pendant light point.                                                                                                                                                                                                                                                                                                                                                                                                                                                                                                              |
| Family Bathroom | Panelled bath with tiled surround and mixer tap/handheld shower attachment to one end. Pedestal wash hand basin with mixer tap.<br>Low level WC. Part tiled walls. Velux window with far reaching views. Ceiling light point, strip light/shaver socket.                                                                                                                                                                                                                                                                                                                                                             |
| Outside         | Splayed access off lane onto concrete and shingle driveway providing parking and turning space. Path to front entrance porch and access to the double garage.                                                                                                                                                                                                                                                                                                                                                                                                                                                        |
| Double Garage   | Constructed of brick elevations beneath a tall tiled roof. Two up and over doors to front to either side of brick pier. One electric with remote. Light and power points. Personnel door to side. Window.                                                                                                                                                                                                                                                                                                                                                                                                            |
| Front Garden    | The property has a particularly wide frontage, enjoying privacy and well enclosed by mature mixed hedging. Large level front lawn interspersed with daffodils and a variety of fruit, mixed deciduous specimen trees and shrubs. Access to either side of the property converge on the rear garden, all well enclosed by fencing, part with trellis above. Greenhouse and raised oil tank. Having the benefit of a south easterly orientation, triangular and tapering to a point. Central lawn with topiary Yew, herbaceous borders filled with perennial shrubs, a further assortment of fruit and specimen trees. |
| Services        | Mains water and electricity. Private drainage. Note: No household services or appliances have been tested and no guarantees can be given by Evans and Partridge.                                                                                                                                                                                                                                                                                                                                                                                                                                                     |
| Directions      | SP11 7EN                                                                                                                                                                                                                                                                                                                                                                                                                                                                                                                                                                                                             |
| Council Tax     | E                                                                                                                                                                                                                                                                                                                                                                                                                                                                                                                                                                                                                    |

This plan is for layout guidance only. Not drawn to scale unless stated. Windows & door openings are approximate. Whilst every care is taken in the preparation of this plan glease check all dimensions, shapes & compass bearings before making any decisions reliant upon them.