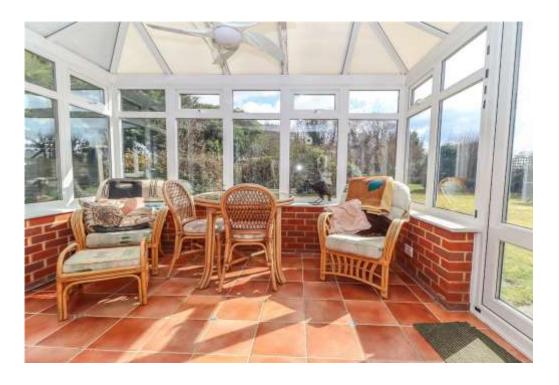

| Living Room              | A large long dual aspect reception room. Open fireplace housing Jetmaster fire with decorative stone surround and raised hearth.<br>Wide picture window to front aspect. Further picture window to side aspect. Ceiling coving. Ceiling light points, wall lights. Panelled<br>double doors open into dining room. Wide sliding glazed door with similar panel to side opening into:                                                                                                                                                                                                                                                                                                                                                                 |
|--------------------------|------------------------------------------------------------------------------------------------------------------------------------------------------------------------------------------------------------------------------------------------------------------------------------------------------------------------------------------------------------------------------------------------------------------------------------------------------------------------------------------------------------------------------------------------------------------------------------------------------------------------------------------------------------------------------------------------------------------------------------------------------|
| Conservatory             | Brick plinths supporting UPVC double glazed elevations beneath a hipped thermoplastic roof. Terracotta style ceramic tiled flooring.<br>Wall light, central pendant light and fan. Two doors to outside and attractive views of the rear garden.                                                                                                                                                                                                                                                                                                                                                                                                                                                                                                     |
| Dining Room              | Space for dining table, dresser and sideboard. Picture window to rear aspect. Ceiling coving. Central pendant light point.                                                                                                                                                                                                                                                                                                                                                                                                                                                                                                                                                                                                                           |
| Study                    | Comprehensive book/display shelving to the width of one wall. Window overlooking front garden. Space for desk with further high level shelving above. Ceiling coving. Ceiling light point.                                                                                                                                                                                                                                                                                                                                                                                                                                                                                                                                                           |
| Kitchen / Breakfast Room | L-Shaped. Roll top work surfaces and corner breakfast bar, all with ceramic tiled splashbacks. Inset 1½ bowl stainless steel sink unit with drainer and mixer tap. A range of cream fronted high and low level cupboards and drawers with high level open fronted display shelving and some deep pan drawers. Eye level Neff double oven and grill, four ring ceramic hob with stainless streel hood over housing extractor and light. Integrated Hotpoint dishwasher. Integrated fridge and freezer with full height pull-out larder to one side. Wide picture window overlooking the rear garden. Strip lighting. Panelled door to deep cupboard housing lagged hot water cylinder with fitted immersion and slatted shelving above. Opening into: |
| Utility                  | Similar roll top work surfaces with tiled splashbacks. High and low level cupboards. Stainless steel sink with drinking water tap, water softener housed in cupboard beneath. Worcester oil fired boiler. Recess and plumbing for washing machine. High level shelf. Part obscure glazed door with window to side to outside. Ceiling light point.                                                                                                                                                                                                                                                                                                                                                                                                   |
| Bedroom 4                | A large dual aspect double bedroom. Window to front aspect. Further obscure glazed window to side aspect in alcove with vanity unit, roll top surface with wash hand basin, tiled splashback, double cupboard beneath. Mirror, ceiling coving and pendant light point.                                                                                                                                                                                                                                                                                                                                                                                                                                                                               |
| Shower Room              | Matching suite. Pedestal wash hand basin with mixer tap. Low level WC. Wide tiled enclosure with sliding glass door housing mixer shower. Obscure glazed window. Coving. Ceiling light point.                                                                                                                                                                                                                                                                                                                                                                                                                                                                                                                                                        |
| First Floor              |                                                                                                                                                                                                                                                                                                                                                                                                                                                                                                                                                                                                                                                                                                                                                      |
| Central Landing          | U-shaped with surrounding balustrade. Velux window to front aspect with far reaching views. Large loft hatch. Eaves access for storage. Panelled doors to:                                                                                                                                                                                                                                                                                                                                                                                                                                                                                                                                                                                           |
| Principal Bedroom        | A large double bedroom with wide dormer picture window to rear aspect affording fantastic far reaching views to the rolling countryside. Twin pendant light points. Two wide sets of folding doors with his and hers built in wardrobes. Panelled door to:                                                                                                                                                                                                                                                                                                                                                                                                                                                                                           |
| En Suite Bathroom        | Panelled jacuzzi bath with central taps. Pedestal wash hand basin with mixer tap. Low level WC. Part tiled walls, strip light/shaver socket. Velux skylight with far reaching views. Ceiling light point.                                                                                                                                                                                                                                                                                                                                                                                                                                                                                                                                            |