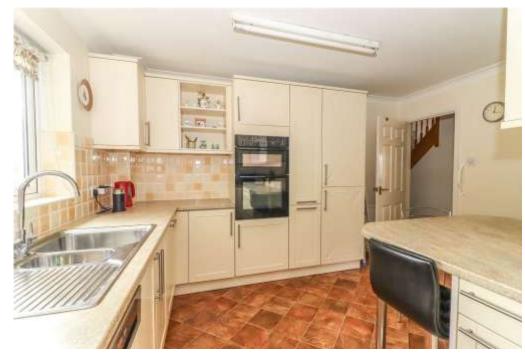

| Living Room              | A large long dual aspect reception room. Open fireplace housing Jetmaster fire with decorative stone surround and raised hearth.<br>Wide picture window to front aspect. Further picture window to side aspect. Ceiling coving. Ceiling light points, wall lights. Panelled<br>double doors open into dining room. Wide sliding glazed door with similar panel to side opening into:                                                                                                                                                                                                                                                                                                                                                                 |
|--------------------------|------------------------------------------------------------------------------------------------------------------------------------------------------------------------------------------------------------------------------------------------------------------------------------------------------------------------------------------------------------------------------------------------------------------------------------------------------------------------------------------------------------------------------------------------------------------------------------------------------------------------------------------------------------------------------------------------------------------------------------------------------|
| Conservatory             | Brick plinths supporting UPVC double glazed elevations beneath a hipped thermoplastic roof. Terracotta style ceramic tiled flooring.<br>Wall light, central pendant light and fan. Two doors to outside and attractive views of the rear garden.                                                                                                                                                                                                                                                                                                                                                                                                                                                                                                     |
| Dining Room              | Space for dining table, dresser and sideboard. Picture window to rear aspect. Ceiling coving. Central pendant light point.                                                                                                                                                                                                                                                                                                                                                                                                                                                                                                                                                                                                                           |
| Study                    | Comprehensive book/display shelving to the width of one wall. Window overlooking front garden. Space for desk with further high level shelving above. Ceiling coving. Ceiling light point.                                                                                                                                                                                                                                                                                                                                                                                                                                                                                                                                                           |
| Kitchen / Breakfast Room | L-Shaped. Roll top work surfaces and corner breakfast bar, all with ceramic tiled splashbacks. Inset 1½ bowl stainless steel sink unit with drainer and mixer tap. A range of cream fronted high and low level cupboards and drawers with high level open fronted display shelving and some deep pan drawers. Eye level Neff double oven and grill, four ring ceramic hob with stainless streel hood over housing extractor and light. Integrated Hotpoint dishwasher. Integrated fridge and freezer with full height pull-out larder to one side. Wide picture window overlooking the rear garden. Strip lighting. Panelled door to deep cupboard housing lagged hot water cylinder with fitted immersion and slatted shelving above. Opening into: |
| Utility                  | Similar roll top work surfaces with tiled splashbacks. High and low level cupboards. Stainless steel sink with drinking water tap, water softener housed in cupboard beneath. Worcester oil fired boiler. Recess and plumbing for washing machine. High level shelf. Part obscure glazed door with window to side to outside. Ceiling light point.                                                                                                                                                                                                                                                                                                                                                                                                   |
| Bedroom 4                | A large dual aspect double bedroom. Window to front aspect. Further obscure glazed window to side aspect in alcove with vanity unit, roll top surface with wash hand basin, tiled splashback, double cupboard beneath. Mirror, ceiling coving and pendant light point.                                                                                                                                                                                                                                                                                                                                                                                                                                                                               |
| Shower Room              | Matching suite. Pedestal wash hand basin with mixer tap. Low level WC. Wide tiled enclosure with sliding glass door housing mixer shower. Obscure glazed window. Coving. Ceiling light point.                                                                                                                                                                                                                                                                                                                                                                                                                                                                                                                                                        |
| First Floor              |                                                                                                                                                                                                                                                                                                                                                                                                                                                                                                                                                                                                                                                                                                                                                      |
| Central Landing          | U-shaped with surrounding balustrade. Velux window to front aspect with far reaching views. Large loft hatch. Eaves access for storage. Panelled doors to:                                                                                                                                                                                                                                                                                                                                                                                                                                                                                                                                                                                           |
| Principal Bedroom        | A large double bedroom with wide dormer picture window to rear aspect affording fantastic far reaching views to the rolling countryside. Twin pendant light points. Two wide sets of folding doors with his and hers built in wardrobes. Panelled door to:                                                                                                                                                                                                                                                                                                                                                                                                                                                                                           |
| En Suite Bathroom        | Panelled jacuzzi bath with central taps. Pedestal wash hand basin with mixer tap. Low level WC. Part tiled walls, strip light/shaver socket. Velux skylight with far reaching views. Ceiling light point.                                                                                                                                                                                                                                                                                                                                                                                                                                                                                                                                            |