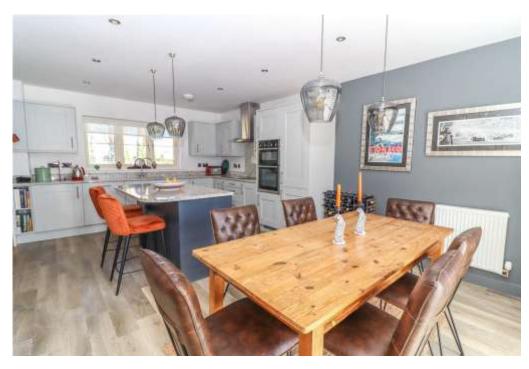

### DESCRIPTION

A modern detached family house constructed of brick elevations beneath a tiled roof with the benefit of UPVC double glazing, LPG fired central heating (central site feed with individual metered supply). The property is beautifully presented and comprises a reception hall with cloakroom and double doors leading into a dual aspect living room with sliding patio door into the rear garden. The large open plan kitchen/breakfast room has a central island, granite work surfaces, Neff integrated appliances and adjoining family dining area with patio door also leading into the garden, and a separate utility/boiler room. To the first floor, off a central landing, there is a principal bedroom with en suite shower room, guest bedroom also with en suite shower room, two further double bedrooms and family bathroom. Outside, the property benefits from a garage/workshop and generous parking as well as attractive views over the adjoining countryside. The rear garden is attractively landscaped, well enclosed and benefits from a southerly aspect.

| Living Room                                                                      | Half glazed oak door into open plan kitchen/breakfast room with adjoining dining area and oak panelled doors to cloakroom and a deep cloaks cupboard. Turning staircase with exposed balustrade to one side rises to the first floor.                                                                                                                                                                                                                                                                                                                                                                                                                                                                                                                                  |
|----------------------------------------------------------------------------------|------------------------------------------------------------------------------------------------------------------------------------------------------------------------------------------------------------------------------------------------------------------------------------------------------------------------------------------------------------------------------------------------------------------------------------------------------------------------------------------------------------------------------------------------------------------------------------------------------------------------------------------------------------------------------------------------------------------------------------------------------------------------|
| Cloakroom                                                                        | White suite. Wash hand basin with cupboard beneath, corner mixer tap and large mirror above. Low level WC with metro tiling behind. Chrome towel radiator. Limed oak effect flooring. LED downlighter. Extractor fan.                                                                                                                                                                                                                                                                                                                                                                                                                                                                                                                                                  |
| Living Room                                                                      | Generously proportioned and dual aspect. Wide picture window to the front aspect affords far reaching views over farmland and countryside. Sliding glazed patio door with similar glazed panel to one side opening out and overlooking the rear patio and main garden. Two pendant light points. Corner downlighters.                                                                                                                                                                                                                                                                                                                                                                                                                                                  |
| <u>Open Plan Kitchen /</u><br><u>Breakfast Room with</u><br>adjoinng Dining Area |                                                                                                                                                                                                                                                                                                                                                                                                                                                                                                                                                                                                                                                                                                                                                                        |
| Kitchen / Breakfast Room                                                         | Stainless Steel 1½ bowl sink unit with polished granite drainer and central mixer tap. Long polished granite work surfaces with similar upstand. Central granite topped island with curved breakfast bar to one side and a range of cupboards and drawers to opposite side, pendant light points above. A further range of high and low level cupboards and drawers with deep pan drawers. Integrated fridge and freezer, integrated dishwasher, integrated Neff double oven with grill, four zone induction hob with polished granite splashback and curved glass/ stainless steel hood over with extractor fan and light. LED downlighters. Limed oak flooring. Picture window to front aspect providing far reaching views. Openings to either side of island into: |
| Dining Area                                                                      | Space for table with pendant light points above. Further surrounding LED downlighters. Limed oak effect flooring continues. Sliding glazed patio door with similar panel to side opening onto the rear garden. Oak panelled door into:                                                                                                                                                                                                                                                                                                                                                                                                                                                                                                                                 |
| Utility                                                                          | L-shaped roll top work surface with similar upstand, low level cupboard, inset stainless steel sink unit with mixer tap and drainer.<br>Recess and plumbing for washing machine, with space to side for dryer. Wall mounted Valant LPG fired boiler. Door into deep broom<br>cupboard with light, shelving and housing fuse box. Window overlooking rear garden and half glazed door to outside. LED<br>downlighter, extractor fan and limed oak effect flooring.                                                                                                                                                                                                                                                                                                      |
| First Floor                                                                      | Landing with balustrade overlooking stairwell. Loft hatch. LED downlighters and doors to:                                                                                                                                                                                                                                                                                                                                                                                                                                                                                                                                                                                                                                                                              |
| Principal Bedroom                                                                | Double bedroom. Picture window overlooking the landscaped rear garden. LED downlighters and sliding mirror fronted doors conceal wardrobes. Further door into:                                                                                                                                                                                                                                                                                                                                                                                                                                                                                                                                                                                                         |
| En Suite Shower Room                                                             | Generously proportioned. White suite. Wide ceramic basin with central mixer tap, two large drawers beneath, low level WC to one side with concealed cistern. Wide tiled display sill above, electric mirror and shaver socket to one end. Sliding glass doors into long walk-in wet area with overhead and handheld shower attachment, tiled flooring, part tiled walls. Tall chrome towel radiator. Window. LED downlighters. Extractor fan.                                                                                                                                                                                                                                                                                                                          |
| Bedroom 2                                                                        | Double bedroom. Picture window to front aspect with glorious views toward farmland. LED downlighters. Mirror fronted sliding doors conceal built-in wardrobes. Door to:                                                                                                                                                                                                                                                                                                                                                                                                                                                                                                                                                                                                |