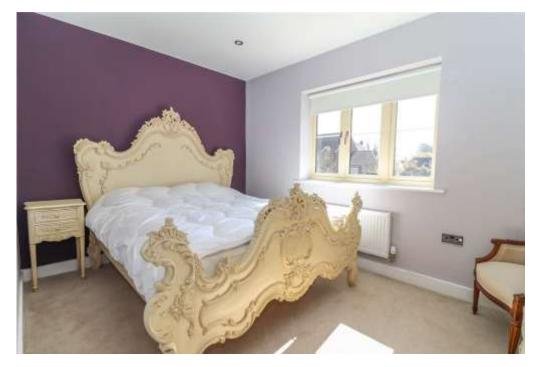

| En Suite Shower Room | White suite. Wash hand basin with corner mixer tap, cupboard beneath, mirror and shaver socket above. Low level WC. Sliding door into large tiled shower enclosure with electric Aqualisa shower, tiled flooring, part tiled walls. Chrome towel radiator, LED downlighters, extractor fan.                                                                                                                                                                                                                                                                             |
|----------------------|-------------------------------------------------------------------------------------------------------------------------------------------------------------------------------------------------------------------------------------------------------------------------------------------------------------------------------------------------------------------------------------------------------------------------------------------------------------------------------------------------------------------------------------------------------------------------|
| Bedroom 3            | Double bedroom. Picture window overlooking the rear garden. LED downlighters.                                                                                                                                                                                                                                                                                                                                                                                                                                                                                           |
| Bedroom 4            | L-shaped double bedroom. Picture window to front aspect with far reaching views. Oak effect flooring. LED downlighters                                                                                                                                                                                                                                                                                                                                                                                                                                                  |
| Family Bathroom      | White suite. Panelled bath with mixer tap/handheld shower attachment to one end. Textured tiled surround, ceramic wash hand basin with mixer tap, two drawers beneath. Low level WC, deep tiled display sill. Tall chrome towel radiator, mirror and shaver socket. Tiled flooring, part tiled walls, obscure glazed windows, LED downlighter, extractor fan.                                                                                                                                                                                                           |
| <u>Outside</u>       |                                                                                                                                                                                                                                                                                                                                                                                                                                                                                                                                                                         |
| Front Garden         | The property benefits from an excellent position within the close at the end of a long gravelled track with no passing traffic.<br>Considerable gravel parking extends to the front and one side of the house with space to park six vehicles. Access to front entrance<br>porch and detached garage/workshop. Paved path to front entrance with shrub border to side. Lawn area enclosed dwarf Yew<br>hedging. Close boarded fencing on low brick walling to side boundary. Close boarded fencing to opposite boundary with parking,<br>shrubs and Yew trees to front. |
| Garage / Workshop    | Constructed of brick elevations beneath tiled roof. Up and over door to front. Light and power connected.                                                                                                                                                                                                                                                                                                                                                                                                                                                               |
|                      | Timber gate between the house and garage leads onto a path opening into:                                                                                                                                                                                                                                                                                                                                                                                                                                                                                                |
| Main Rear Garden     | (Southerly facing) Paved terrace area to the rear of the house with wide gravel border and three raised vegetable beds. The garden has been attractively landscaped, laid mainly to level lawn. Wide border to side with topiary Buxus balls, flowers, grasses and three ornamental Birch trees. To the opposite side there is a small decked area with colourful flower border, specimen tree, compost area, curved Hornbeam hedge. The garden is well screened on all sides by tall close boarded fencing. Outside power points and tap. Small garden shed.           |
| Services             | Mains water, electricity and drainage. LPG fired boiler. Note: No household services or appliances have been tested and no guarantees can be given by Evans and Partridge.                                                                                                                                                                                                                                                                                                                                                                                              |
| Agent's Note         | Communal maintenance charge £800 approx.                                                                                                                                                                                                                                                                                                                                                                                                                                                                                                                                |
| Directions           | SO20 8DL                                                                                                                                                                                                                                                                                                                                                                                                                                                                                                                                                                |
| Council Tax          | F<br>VIEWING IS STRICTLY BY APPOINTMENT WITH EVANS & PARTRIDGE<br>Tel. 01264 810702<br>www.evansandpartridge.co.uk                                                                                                                                                                                                                                                                                                                                                                                                                                                      |