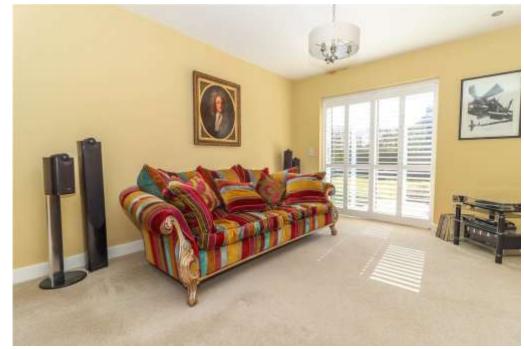

| Living Room                                                                      | Half glazed oak door into open plan kitchen/breakfast room with adjoining dining area and oak panelled doors to cloakroom and a deep cloaks cupboard. Turning staircase with exposed balustrade to one side rises to the first floor.                                                                                                                                                                                                                                                                                                                                                                                                                                                                                                                                  |
|----------------------------------------------------------------------------------|------------------------------------------------------------------------------------------------------------------------------------------------------------------------------------------------------------------------------------------------------------------------------------------------------------------------------------------------------------------------------------------------------------------------------------------------------------------------------------------------------------------------------------------------------------------------------------------------------------------------------------------------------------------------------------------------------------------------------------------------------------------------|
| Cloakroom                                                                        | White suite. Wash hand basin with cupboard beneath, corner mixer tap and large mirror above. Low level WC with metro tiling behind. Chrome towel radiator. Limed oak effect flooring. LED downlighter. Extractor fan.                                                                                                                                                                                                                                                                                                                                                                                                                                                                                                                                                  |
| Living Room                                                                      | Generously proportioned and dual aspect. Wide picture window to the front aspect affords far reaching views over farmland and countryside. Sliding glazed patio door with similar glazed panel to one side opening out and overlooking the rear patio and main garden. Two pendant light points. Corner downlighters.                                                                                                                                                                                                                                                                                                                                                                                                                                                  |
| <u>Open Plan Kitchen /</u><br><u>Breakfast Room with</u><br>adjoinng Dining Area |                                                                                                                                                                                                                                                                                                                                                                                                                                                                                                                                                                                                                                                                                                                                                                        |
| Kitchen / Breakfast Room                                                         | Stainless Steel 1½ bowl sink unit with polished granite drainer and central mixer tap. Long polished granite work surfaces with similar upstand. Central granite topped island with curved breakfast bar to one side and a range of cupboards and drawers to opposite side, pendant light points above. A further range of high and low level cupboards and drawers with deep pan drawers. Integrated fridge and freezer, integrated dishwasher, integrated Neff double oven with grill, four zone induction hob with polished granite splashback and curved glass/ stainless steel hood over with extractor fan and light. LED downlighters. Limed oak flooring. Picture window to front aspect providing far reaching views. Openings to either side of island into: |
| Dining Area                                                                      | Space for table with pendant light points above. Further surrounding LED downlighters. Limed oak effect flooring continues. Sliding glazed patio door with similar panel to side opening onto the rear garden. Oak panelled door into:                                                                                                                                                                                                                                                                                                                                                                                                                                                                                                                                 |
| Utility                                                                          | L-shaped roll top work surface with similar upstand, low level cupboard, inset stainless steel sink unit with mixer tap and drainer.<br>Recess and plumbing for washing machine, with space to side for dryer. Wall mounted Valant LPG fired boiler. Door into deep broom<br>cupboard with light, shelving and housing fuse box. Window overlooking rear garden and half glazed door to outside. LED<br>downlighter, extractor fan and limed oak effect flooring.                                                                                                                                                                                                                                                                                                      |
| First Floor                                                                      | Landing with balustrade overlooking stairwell. Loft hatch. LED downlighters and doors to:                                                                                                                                                                                                                                                                                                                                                                                                                                                                                                                                                                                                                                                                              |
| Principal Bedroom                                                                | Double bedroom. Picture window overlooking the landscaped rear garden. LED downlighters and sliding mirror fronted doors conceal wardrobes. Further door into:                                                                                                                                                                                                                                                                                                                                                                                                                                                                                                                                                                                                         |
| En Suite Shower Room                                                             | Generously proportioned. White suite. Wide ceramic basin with central mixer tap, two large drawers beneath, low level WC to one side with concealed cistern. Wide tiled display sill above, electric mirror and shaver socket to one end. Sliding glass doors into long walk-in wet area with overhead and handheld shower attachment, tiled flooring, part tiled walls. Tall chrome towel radiator. Window. LED downlighters. Extractor fan.                                                                                                                                                                                                                                                                                                                          |
| Bedroom 2                                                                        | Double bedroom. Picture window to front aspect with glorious views toward farmland. LED downlighters. Mirror fronted sliding doors conceal built-in wardrobes. Door to:                                                                                                                                                                                                                                                                                                                                                                                                                                                                                                                                                                                                |