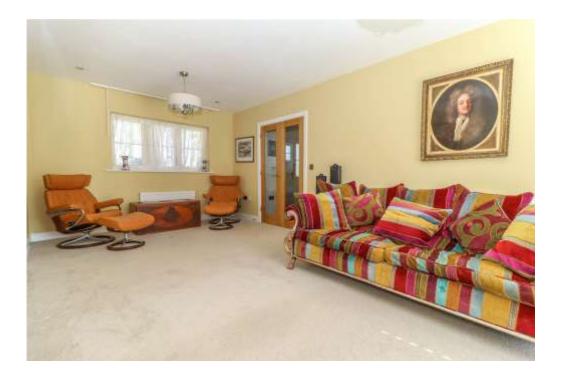

| Living Room                                                                      | Half glazed oak door into open plan kitchen/breakfast room with adjoining dining area and oak panelled doors to cloakroom and a deep cloaks cupboard. Turning staircase with exposed balustrade to one side rises to the first floor.                                                                                                                                                                                                                                                                                                                                                                                                                                                                                                                                  |
|----------------------------------------------------------------------------------|------------------------------------------------------------------------------------------------------------------------------------------------------------------------------------------------------------------------------------------------------------------------------------------------------------------------------------------------------------------------------------------------------------------------------------------------------------------------------------------------------------------------------------------------------------------------------------------------------------------------------------------------------------------------------------------------------------------------------------------------------------------------|
| Cloakroom                                                                        | White suite. Wash hand basin with cupboard beneath, corner mixer tap and large mirror above. Low level WC with metro tiling behind. Chrome towel radiator. Limed oak effect flooring. LED downlighter. Extractor fan.                                                                                                                                                                                                                                                                                                                                                                                                                                                                                                                                                  |
| Living Room                                                                      | Generously proportioned and dual aspect. Wide picture window to the front aspect affords far reaching views over farmland and countryside. Sliding glazed patio door with similar glazed panel to one side opening out and overlooking the rear patio and main garden. Two pendant light points. Corner downlighters.                                                                                                                                                                                                                                                                                                                                                                                                                                                  |
| <u>Open Plan Kitchen /</u><br><u>Breakfast Room with</u><br>adjoinng Dining Area |                                                                                                                                                                                                                                                                                                                                                                                                                                                                                                                                                                                                                                                                                                                                                                        |
| Kitchen / Breakfast Room                                                         | Stainless Steel 1½ bowl sink unit with polished granite drainer and central mixer tap. Long polished granite work surfaces with similar upstand. Central granite topped island with curved breakfast bar to one side and a range of cupboards and drawers to opposite side, pendant light points above. A further range of high and low level cupboards and drawers with deep pan drawers. Integrated fridge and freezer, integrated dishwasher, integrated Neff double oven with grill, four zone induction hob with polished granite splashback and curved glass/ stainless steel hood over with extractor fan and light. LED downlighters. Limed oak flooring. Picture window to front aspect providing far reaching views. Openings to either side of island into: |
| Dining Area                                                                      | Space for table with pendant light points above. Further surrounding LED downlighters. Limed oak effect flooring continues. Sliding glazed patio door with similar panel to side opening onto the rear garden. Oak panelled door into:                                                                                                                                                                                                                                                                                                                                                                                                                                                                                                                                 |
| Utility                                                                          | L-shaped roll top work surface with similar upstand, low level cupboard, inset stainless steel sink unit with mixer tap and drainer.<br>Recess and plumbing for washing machine, with space to side for dryer. Wall mounted Valant LPG fired boiler. Door into deep broom<br>cupboard with light, shelving and housing fuse box. Window overlooking rear garden and half glazed door to outside. LED<br>downlighter, extractor fan and limed oak effect flooring.                                                                                                                                                                                                                                                                                                      |
| First Floor                                                                      | Landing with balustrade overlooking stairwell. Loft hatch. LED downlighters and doors to:                                                                                                                                                                                                                                                                                                                                                                                                                                                                                                                                                                                                                                                                              |
| Principal Bedroom                                                                | Double bedroom. Picture window overlooking the landscaped rear garden. LED downlighters and sliding mirror fronted doors conceal wardrobes. Further door into:                                                                                                                                                                                                                                                                                                                                                                                                                                                                                                                                                                                                         |
| En Suite Shower Room                                                             | Generously proportioned. White suite. Wide ceramic basin with central mixer tap, two large drawers beneath, low level WC to one side with concealed cistern. Wide tiled display sill above, electric mirror and shaver socket to one end. Sliding glass doors into long walk-in wet area with overhead and handheld shower attachment, tiled flooring, part tiled walls. Tall chrome towel radiator. Window. LED downlighters. Extractor fan.                                                                                                                                                                                                                                                                                                                          |
| Bedroom 2                                                                        | Double bedroom. Picture window to front aspect with glorious views toward farmland. LED downlighters. Mirror fronted sliding doors conceal built-in wardrobes. Door to:                                                                                                                                                                                                                                                                                                                                                                                                                                                                                                                                                                                                |