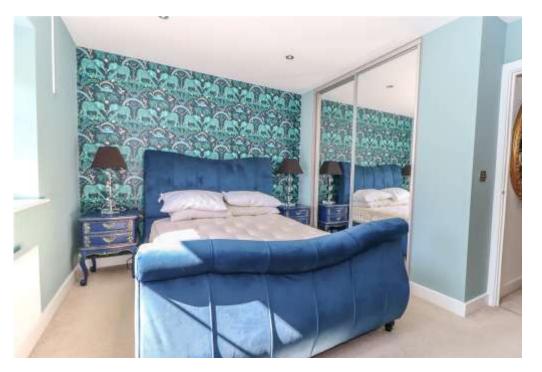

| Living Room                                                                      | Half glazed oak door into open plan kitchen/breakfast room with adjoining dining area and oak panelled doors to cloakroom and a deep cloaks cupboard. Turning staircase with exposed balustrade to one side rises to the first floor.                                                                                                                                                                                                                                                                                                                                                                                                                                                                                                                                  |
|----------------------------------------------------------------------------------|------------------------------------------------------------------------------------------------------------------------------------------------------------------------------------------------------------------------------------------------------------------------------------------------------------------------------------------------------------------------------------------------------------------------------------------------------------------------------------------------------------------------------------------------------------------------------------------------------------------------------------------------------------------------------------------------------------------------------------------------------------------------|
| Cloakroom                                                                        | White suite. Wash hand basin with cupboard beneath, corner mixer tap and large mirror above. Low level WC with metro tiling behind. Chrome towel radiator. Limed oak effect flooring. LED downlighter. Extractor fan.                                                                                                                                                                                                                                                                                                                                                                                                                                                                                                                                                  |
| Living Room                                                                      | Generously proportioned and dual aspect. Wide picture window to the front aspect affords far reaching views over farmland and countryside. Sliding glazed patio door with similar glazed panel to one side opening out and overlooking the rear patio and main garden. Two pendant light points. Corner downlighters.                                                                                                                                                                                                                                                                                                                                                                                                                                                  |
| <u>Open Plan Kitchen /</u><br><u>Breakfast Room with</u><br>adjoinng Dining Area |                                                                                                                                                                                                                                                                                                                                                                                                                                                                                                                                                                                                                                                                                                                                                                        |
| Kitchen / Breakfast Room                                                         | Stainless Steel 1½ bowl sink unit with polished granite drainer and central mixer tap. Long polished granite work surfaces with similar upstand. Central granite topped island with curved breakfast bar to one side and a range of cupboards and drawers to opposite side, pendant light points above. A further range of high and low level cupboards and drawers with deep pan drawers. Integrated fridge and freezer, integrated dishwasher, integrated Neff double oven with grill, four zone induction hob with polished granite splashback and curved glass/ stainless steel hood over with extractor fan and light. LED downlighters. Limed oak flooring. Picture window to front aspect providing far reaching views. Openings to either side of island into: |
| Dining Area                                                                      | Space for table with pendant light points above. Further surrounding LED downlighters. Limed oak effect flooring continues. Sliding glazed patio door with similar panel to side opening onto the rear garden. Oak panelled door into:                                                                                                                                                                                                                                                                                                                                                                                                                                                                                                                                 |
| Utility                                                                          | L-shaped roll top work surface with similar upstand, low level cupboard, inset stainless steel sink unit with mixer tap and drainer.<br>Recess and plumbing for washing machine, with space to side for dryer. Wall mounted Valant LPG fired boiler. Door into deep broom<br>cupboard with light, shelving and housing fuse box. Window overlooking rear garden and half glazed door to outside. LED<br>downlighter, extractor fan and limed oak effect flooring.                                                                                                                                                                                                                                                                                                      |
| First Floor                                                                      | Landing with balustrade overlooking stairwell. Loft hatch. LED downlighters and doors to:                                                                                                                                                                                                                                                                                                                                                                                                                                                                                                                                                                                                                                                                              |
| Principal Bedroom                                                                | Double bedroom. Picture window overlooking the landscaped rear garden. LED downlighters and sliding mirror fronted doors conceal wardrobes. Further door into:                                                                                                                                                                                                                                                                                                                                                                                                                                                                                                                                                                                                         |
| En Suite Shower Room                                                             | Generously proportioned. White suite. Wide ceramic basin with central mixer tap, two large drawers beneath, low level WC to one side with concealed cistern. Wide tiled display sill above, electric mirror and shaver socket to one end. Sliding glass doors into long walk-in wet area with overhead and handheld shower attachment, tiled flooring, part tiled walls. Tall chrome towel radiator. Window. LED downlighters. Extractor fan.                                                                                                                                                                                                                                                                                                                          |
| Bedroom 2                                                                        | Double bedroom. Picture window to front aspect with glorious views toward farmland. LED downlighters. Mirror fronted sliding doors conceal built-in wardrobes. Door to:                                                                                                                                                                                                                                                                                                                                                                                                                                                                                                                                                                                                |