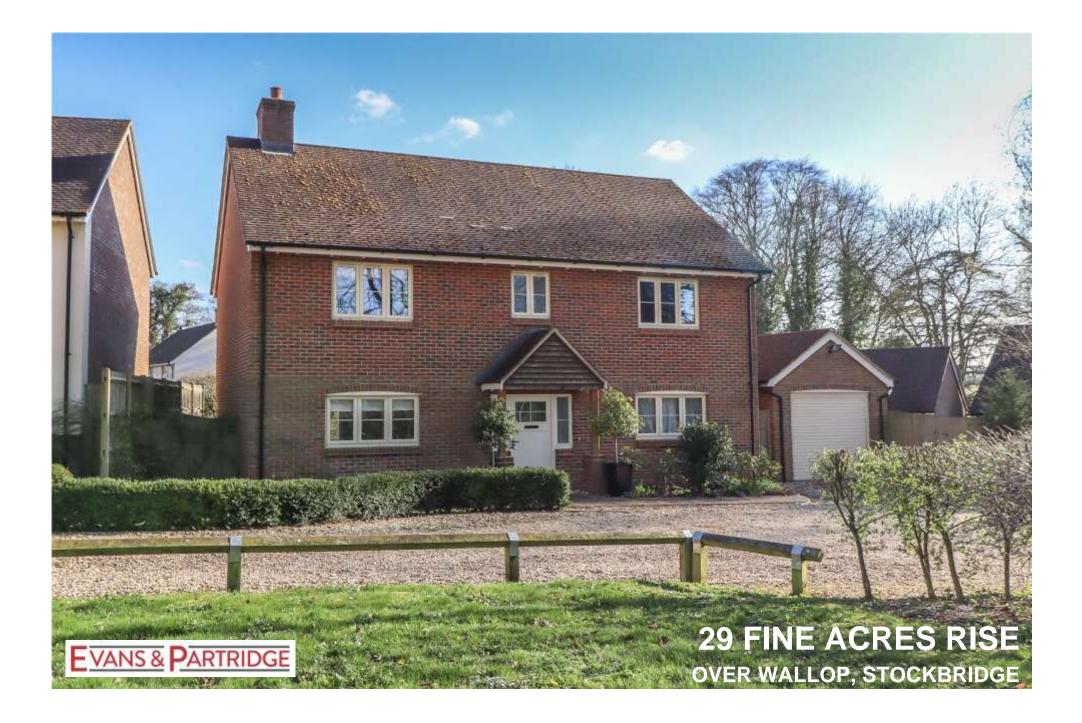

# 29 FINE ACRES RISE, OVER WALLOP, STOCKBRIDGE, HAMPSHIRE SO20 8DL

### A WELL PRESENTED DETACHED FAMILY HOUSE WITH COUNTRY VIEWS TO THE FRONT AND A SOUTHERLY FACING REAR GARDEN, SITUATED ON THE EDGE OF THE VILLAGE AND IDEALLY LOCATED FOR COMMUTERS GRATELEY MAINLINE RAILWAY STATION ONLY A FIVE MINUTE DRIVE AWAY

### DESCRIPTION

A modern detached family house constructed of brick elevations beneath a tiled roof with the benefit of UPVC double glazing, LPG fired central heating (central site feed with individual metered supply). The property is beautifully presented and comprises a reception hall with cloakroom and double doors leading into a dual aspect living room with sliding patio door into the rear garden. The large open plan kitchen/breakfast room has a central island, granite work surfaces, Neff integrated appliances and adjoining family dining area with patio door also leading into the garden, and a separate utility/boiler room. To the first floor, off a central landing, there is a principal bedroom with en suite shower room, guest bedroom also with en suite shower room, two further double bedrooms and family bathroom. Outside, the property benefits from a garage/workshop and generous parking as well as attractive views over the adjoining countryside. The rear garden is attractively landscaped, well enclosed and benefits from a southerly aspect.

| En Suite Shower Room | White suite. Wash hand basin with corner mixer tap, cupboard beneath, mirror and shaver socket above. Low level WC. Sliding door into large tiled shower enclosure with electric Aqualisa shower, tiled flooring, part tiled walls. Chrome towel radiator, LED downlighters, extractor fan.                                                                                                                                                                                                                                                                             |
|----------------------|-------------------------------------------------------------------------------------------------------------------------------------------------------------------------------------------------------------------------------------------------------------------------------------------------------------------------------------------------------------------------------------------------------------------------------------------------------------------------------------------------------------------------------------------------------------------------|
| Bedroom 3            | Double bedroom. Picture window overlooking the rear garden. LED downlighters.                                                                                                                                                                                                                                                                                                                                                                                                                                                                                           |
| Bedroom 4            | L-shaped double bedroom. Picture window to front aspect with far reaching views. Oak effect flooring. LED downlighters                                                                                                                                                                                                                                                                                                                                                                                                                                                  |
| Family Bathroom      | White suite. Panelled bath with mixer tap/handheld shower attachment to one end. Textured tiled surround, ceramic wash hand basin with mixer tap, two drawers beneath. Low level WC, deep tiled display sill. Tall chrome towel radiator, mirror and shaver socket. Tiled flooring, part tiled walls, obscure glazed windows, LED downlighter, extractor fan.                                                                                                                                                                                                           |
| <u>Outside</u>       |                                                                                                                                                                                                                                                                                                                                                                                                                                                                                                                                                                         |
| Front Garden         | The property benefits from an excellent position within the close at the end of a long gravelled track with no passing traffic.<br>Considerable gravel parking extends to the front and one side of the house with space to park six vehicles. Access to front entrance<br>porch and detached garage/workshop. Paved path to front entrance with shrub border to side. Lawn area enclosed dwarf Yew<br>hedging. Close boarded fencing on low brick walling to side boundary. Close boarded fencing to opposite boundary with parking,<br>shrubs and Yew trees to front. |
| Garage / Workshop    | Constructed of brick elevations beneath tiled roof. Up and over door to front. Light and power connected.                                                                                                                                                                                                                                                                                                                                                                                                                                                               |
|                      | Timber gate between the house and garage leads onto a path opening into:                                                                                                                                                                                                                                                                                                                                                                                                                                                                                                |
| Main Rear Garden     | (Southerly facing) Paved terrace area to the rear of the house with wide gravel border and three raised vegetable beds. The garden has been attractively landscaped, laid mainly to level lawn. Wide border to side with topiary Buxus balls, flowers, grasses and three ornamental Birch trees. To the opposite side there is a small decked area with colourful flower border, specimen tree, compost area, curved Hornbeam hedge. The garden is well screened on all sides by tall close boarded fencing. Outside power points and tap. Small garden shed.           |
| Services             | Mains water, electricity and drainage. LPG fired boiler. Note: No household services or appliances have been tested and no guarantees can be given by Evans and Partridge.                                                                                                                                                                                                                                                                                                                                                                                              |
| Agent's Note         | Communal maintenance charge £800 approx.                                                                                                                                                                                                                                                                                                                                                                                                                                                                                                                                |
| Directions           | SO20 8DL                                                                                                                                                                                                                                                                                                                                                                                                                                                                                                                                                                |
| Council Tax          | F<br>VIEWING IS STRICTLY BY APPOINTMENT WITH EVANS & PARTRIDGE<br>Tel. 01264 810702<br>www.evansandpartridge.co.uk                                                                                                                                                                                                                                                                                                                                                                                                                                                      |