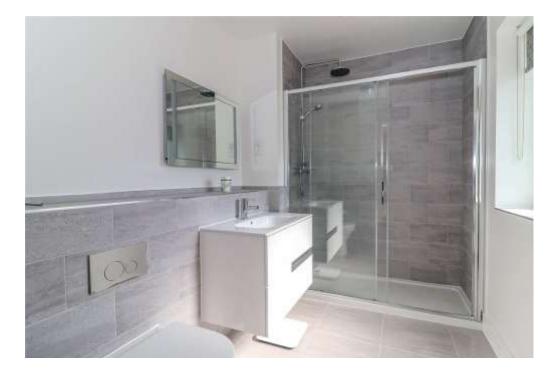

| Living Room                                                                      | Half glazed oak door into open plan kitchen/breakfast room with adjoining dining area and oak panelled doors to cloakroom and a deep cloaks cupboard. Turning staircase with exposed balustrade to one side rises to the first floor.                                                                                                                                                                                                                                                                                                                                                                                                                                                                                                                                  |
|----------------------------------------------------------------------------------|------------------------------------------------------------------------------------------------------------------------------------------------------------------------------------------------------------------------------------------------------------------------------------------------------------------------------------------------------------------------------------------------------------------------------------------------------------------------------------------------------------------------------------------------------------------------------------------------------------------------------------------------------------------------------------------------------------------------------------------------------------------------|
| Cloakroom                                                                        | White suite. Wash hand basin with cupboard beneath, corner mixer tap and large mirror above. Low level WC with metro tiling behind. Chrome towel radiator. Limed oak effect flooring. LED downlighter. Extractor fan.                                                                                                                                                                                                                                                                                                                                                                                                                                                                                                                                                  |
| Living Room                                                                      | Generously proportioned and dual aspect. Wide picture window to the front aspect affords far reaching views over farmland and countryside. Sliding glazed patio door with similar glazed panel to one side opening out and overlooking the rear patio and main garden. Two pendant light points. Corner downlighters.                                                                                                                                                                                                                                                                                                                                                                                                                                                  |
| <u>Open Plan Kitchen /</u><br><u>Breakfast Room with</u><br>adjoinng Dining Area |                                                                                                                                                                                                                                                                                                                                                                                                                                                                                                                                                                                                                                                                                                                                                                        |
| Kitchen / Breakfast Room                                                         | Stainless Steel 1½ bowl sink unit with polished granite drainer and central mixer tap. Long polished granite work surfaces with similar upstand. Central granite topped island with curved breakfast bar to one side and a range of cupboards and drawers to opposite side, pendant light points above. A further range of high and low level cupboards and drawers with deep pan drawers. Integrated fridge and freezer, integrated dishwasher, integrated Neff double oven with grill, four zone induction hob with polished granite splashback and curved glass/ stainless steel hood over with extractor fan and light. LED downlighters. Limed oak flooring. Picture window to front aspect providing far reaching views. Openings to either side of island into: |
| Dining Area                                                                      | Space for table with pendant light points above. Further surrounding LED downlighters. Limed oak effect flooring continues. Sliding glazed patio door with similar panel to side opening onto the rear garden. Oak panelled door into:                                                                                                                                                                                                                                                                                                                                                                                                                                                                                                                                 |
| Utility                                                                          | L-shaped roll top work surface with similar upstand, low level cupboard, inset stainless steel sink unit with mixer tap and drainer.<br>Recess and plumbing for washing machine, with space to side for dryer. Wall mounted Valant LPG fired boiler. Door into deep broom<br>cupboard with light, shelving and housing fuse box. Window overlooking rear garden and half glazed door to outside. LED<br>downlighter, extractor fan and limed oak effect flooring.                                                                                                                                                                                                                                                                                                      |
| First Floor                                                                      | Landing with balustrade overlooking stairwell. Loft hatch. LED downlighters and doors to:                                                                                                                                                                                                                                                                                                                                                                                                                                                                                                                                                                                                                                                                              |
| Principal Bedroom                                                                | Double bedroom. Picture window overlooking the landscaped rear garden. LED downlighters and sliding mirror fronted doors conceal wardrobes. Further door into:                                                                                                                                                                                                                                                                                                                                                                                                                                                                                                                                                                                                         |
| En Suite Shower Room                                                             | Generously proportioned. White suite. Wide ceramic basin with central mixer tap, two large drawers beneath, low level WC to one side with concealed cistern. Wide tiled display sill above, electric mirror and shaver socket to one end. Sliding glass doors into long walk-in wet area with overhead and handheld shower attachment, tiled flooring, part tiled walls. Tall chrome towel radiator. Window. LED downlighters. Extractor fan.                                                                                                                                                                                                                                                                                                                          |
| Bedroom 2                                                                        | Double bedroom. Picture window to front aspect with glorious views toward farmland. LED downlighters. Mirror fronted sliding doors conceal built-in wardrobes. Door to:                                                                                                                                                                                                                                                                                                                                                                                                                                                                                                                                                                                                |

| En Suite Shower Room | White suite. Wash hand basin with corner mixer tap, cupboard beneath, mirror and shaver socket above. Low level WC. Sliding door into large tiled shower enclosure with electric Aqualisa shower, tiled flooring, part tiled walls. Chrome towel radiator, LED downlighters, extractor fan.                                                                                                                                                                                                                                                                             |
|----------------------|-------------------------------------------------------------------------------------------------------------------------------------------------------------------------------------------------------------------------------------------------------------------------------------------------------------------------------------------------------------------------------------------------------------------------------------------------------------------------------------------------------------------------------------------------------------------------|
| Bedroom 3            | Double bedroom. Picture window overlooking the rear garden. LED downlighters.                                                                                                                                                                                                                                                                                                                                                                                                                                                                                           |
| Bedroom 4            | L-shaped double bedroom. Picture window to front aspect with far reaching views. Oak effect flooring. LED downlighters                                                                                                                                                                                                                                                                                                                                                                                                                                                  |
| Family Bathroom      | White suite. Panelled bath with mixer tap/handheld shower attachment to one end. Textured tiled surround, ceramic wash hand basin with mixer tap, two drawers beneath. Low level WC, deep tiled display sill. Tall chrome towel radiator, mirror and shaver socket. Tiled flooring, part tiled walls, obscure glazed windows, LED downlighter, extractor fan.                                                                                                                                                                                                           |
| <u>Outside</u>       |                                                                                                                                                                                                                                                                                                                                                                                                                                                                                                                                                                         |
| Front Garden         | The property benefits from an excellent position within the close at the end of a long gravelled track with no passing traffic.<br>Considerable gravel parking extends to the front and one side of the house with space to park six vehicles. Access to front entrance<br>porch and detached garage/workshop. Paved path to front entrance with shrub border to side. Lawn area enclosed dwarf Yew<br>hedging. Close boarded fencing on low brick walling to side boundary. Close boarded fencing to opposite boundary with parking,<br>shrubs and Yew trees to front. |
| Garage / Workshop    | Constructed of brick elevations beneath tiled roof. Up and over door to front. Light and power connected.                                                                                                                                                                                                                                                                                                                                                                                                                                                               |
|                      | Timber gate between the house and garage leads onto a path opening into:                                                                                                                                                                                                                                                                                                                                                                                                                                                                                                |
| Main Rear Garden     | (Southerly facing) Paved terrace area to the rear of the house with wide gravel border and three raised vegetable beds. The garden has been attractively landscaped, laid mainly to level lawn. Wide border to side with topiary Buxus balls, flowers, grasses and three ornamental Birch trees. To the opposite side there is a small decked area with colourful flower border, specimen tree, compost area, curved Hornbeam hedge. The garden is well screened on all sides by tall close boarded fencing. Outside power points and tap. Small garden shed.           |
| Services             | Mains water, electricity and drainage. LPG fired boiler. Note: No household services or appliances have been tested and no guarantees can be given by Evans and Partridge.                                                                                                                                                                                                                                                                                                                                                                                              |
| Agent's Note         | Communal maintenance charge £800 approx.                                                                                                                                                                                                                                                                                                                                                                                                                                                                                                                                |
| Directions           | SO20 8DL                                                                                                                                                                                                                                                                                                                                                                                                                                                                                                                                                                |
| Council Tax          | F<br>VIEWING IS STRICTLY BY APPOINTMENT WITH EVANS & PARTRIDGE<br>Tel. 01264 810702<br>www.evansandpartridge.co.uk                                                                                                                                                                                                                                                                                                                                                                                                                                                      |