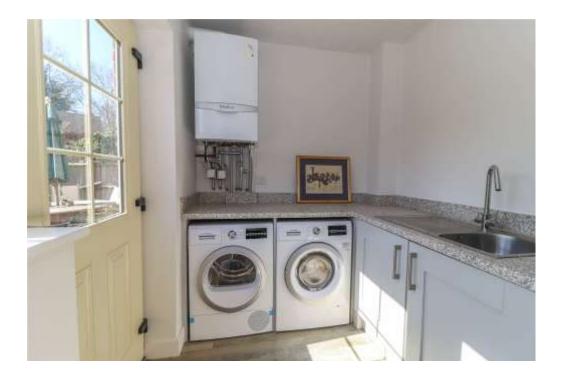

| Living Room                                                                      | Half glazed oak door into open plan kitchen/breakfast room with adjoining dining area and oak panelled doors to cloakroom and a deep cloaks cupboard. Turning staircase with exposed balustrade to one side rises to the first floor.                                                                                                                                                                                                                                                                                                                                                                                                                                                                                                                                  |
|----------------------------------------------------------------------------------|------------------------------------------------------------------------------------------------------------------------------------------------------------------------------------------------------------------------------------------------------------------------------------------------------------------------------------------------------------------------------------------------------------------------------------------------------------------------------------------------------------------------------------------------------------------------------------------------------------------------------------------------------------------------------------------------------------------------------------------------------------------------|
| Cloakroom                                                                        | White suite. Wash hand basin with cupboard beneath, corner mixer tap and large mirror above. Low level WC with metro tiling behind. Chrome towel radiator. Limed oak effect flooring. LED downlighter. Extractor fan.                                                                                                                                                                                                                                                                                                                                                                                                                                                                                                                                                  |
| Living Room                                                                      | Generously proportioned and dual aspect. Wide picture window to the front aspect affords far reaching views over farmland and countryside. Sliding glazed patio door with similar glazed panel to one side opening out and overlooking the rear patio and main garden. Two pendant light points. Corner downlighters.                                                                                                                                                                                                                                                                                                                                                                                                                                                  |
| <u>Open Plan Kitchen /</u><br><u>Breakfast Room with</u><br>adjoinng Dining Area |                                                                                                                                                                                                                                                                                                                                                                                                                                                                                                                                                                                                                                                                                                                                                                        |
| Kitchen / Breakfast Room                                                         | Stainless Steel 1½ bowl sink unit with polished granite drainer and central mixer tap. Long polished granite work surfaces with similar upstand. Central granite topped island with curved breakfast bar to one side and a range of cupboards and drawers to opposite side, pendant light points above. A further range of high and low level cupboards and drawers with deep pan drawers. Integrated fridge and freezer, integrated dishwasher, integrated Neff double oven with grill, four zone induction hob with polished granite splashback and curved glass/ stainless steel hood over with extractor fan and light. LED downlighters. Limed oak flooring. Picture window to front aspect providing far reaching views. Openings to either side of island into: |
| Dining Area                                                                      | Space for table with pendant light points above. Further surrounding LED downlighters. Limed oak effect flooring continues. Sliding glazed patio door with similar panel to side opening onto the rear garden. Oak panelled door into:                                                                                                                                                                                                                                                                                                                                                                                                                                                                                                                                 |
| Utility                                                                          | L-shaped roll top work surface with similar upstand, low level cupboard, inset stainless steel sink unit with mixer tap and drainer.<br>Recess and plumbing for washing machine, with space to side for dryer. Wall mounted Valant LPG fired boiler. Door into deep broom<br>cupboard with light, shelving and housing fuse box. Window overlooking rear garden and half glazed door to outside. LED<br>downlighter, extractor fan and limed oak effect flooring.                                                                                                                                                                                                                                                                                                      |
| First Floor                                                                      | Landing with balustrade overlooking stairwell. Loft hatch. LED downlighters and doors to:                                                                                                                                                                                                                                                                                                                                                                                                                                                                                                                                                                                                                                                                              |
| Principal Bedroom                                                                | Double bedroom. Picture window overlooking the landscaped rear garden. LED downlighters and sliding mirror fronted doors conceal wardrobes. Further door into:                                                                                                                                                                                                                                                                                                                                                                                                                                                                                                                                                                                                         |
| En Suite Shower Room                                                             | Generously proportioned. White suite. Wide ceramic basin with central mixer tap, two large drawers beneath, low level WC to one side with concealed cistern. Wide tiled display sill above, electric mirror and shaver socket to one end. Sliding glass doors into long walk-in wet area with overhead and handheld shower attachment, tiled flooring, part tiled walls. Tall chrome towel radiator. Window. LED downlighters. Extractor fan.                                                                                                                                                                                                                                                                                                                          |
| Bedroom 2                                                                        | Double bedroom. Picture window to front aspect with glorious views toward farmland. LED downlighters. Mirror fronted sliding doors conceal built-in wardrobes. Door to:                                                                                                                                                                                                                                                                                                                                                                                                                                                                                                                                                                                                |