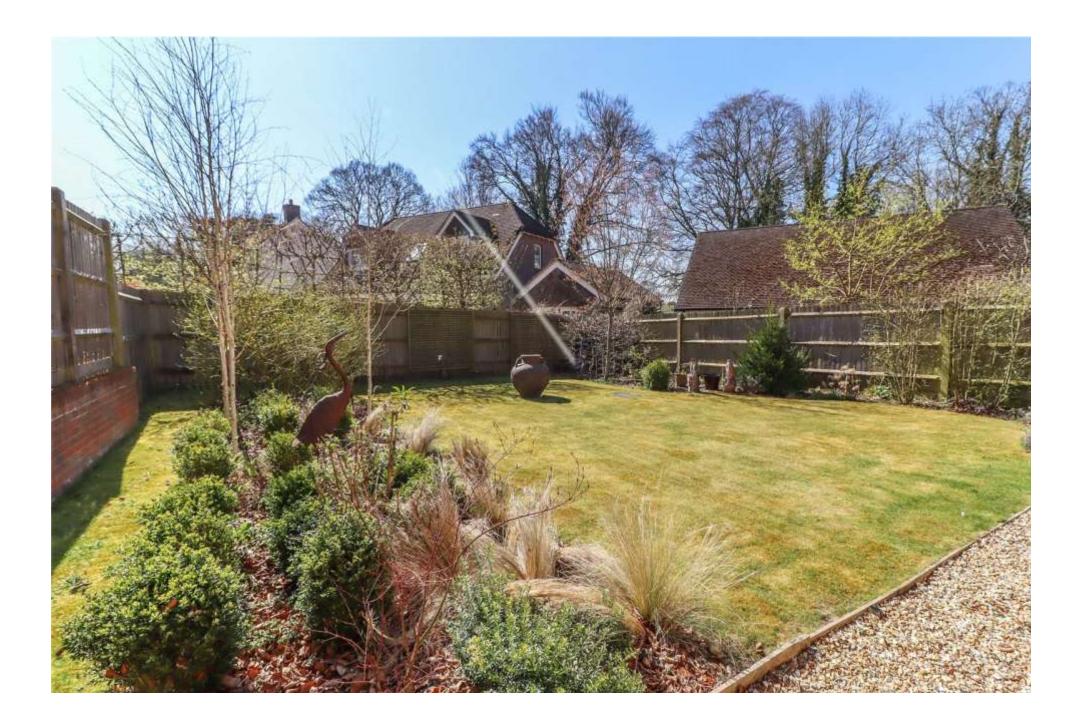

### DESCRIPTION

A modern detached family house constructed of brick elevations beneath a tiled roof with the benefit of UPVC double glazing, LPG fired central heating (central site feed with individual metered supply). The property is beautifully presented and comprises a reception hall with cloakroom and double doors leading into a dual aspect living room with sliding patio door into the rear garden. The large open plan kitchen/breakfast room has a central island, granite work surfaces, Neff integrated appliances and adjoining family dining area with patio door also leading into the garden, and a separate utility/boiler room. To the first floor, off a central landing, there is a principal bedroom with en suite shower room, guest bedroom also with en suite shower room, two further double bedrooms and family bathroom. Outside, the property benefits from a garage/workshop and generous parking as well as attractive views over the adjoining countryside. The rear garden is attractively landscaped, well enclosed and benefits from a southerly aspect.

| En Suite Shower Room | White suite. Wash hand basin with corner mixer tap, cupboard beneath, mirror and shaver socket above. Low level WC. Sliding door into large tiled shower enclosure with electric Aqualisa shower, tiled flooring, part tiled walls. Chrome towel radiator, LED downlighters, extractor fan.                                                                                                                                                                                                                                                                             |
|----------------------|-------------------------------------------------------------------------------------------------------------------------------------------------------------------------------------------------------------------------------------------------------------------------------------------------------------------------------------------------------------------------------------------------------------------------------------------------------------------------------------------------------------------------------------------------------------------------|
| Bedroom 3            | Double bedroom. Picture window overlooking the rear garden. LED downlighters.                                                                                                                                                                                                                                                                                                                                                                                                                                                                                           |
| Bedroom 4            | L-shaped double bedroom. Picture window to front aspect with far reaching views. Oak effect flooring. LED downlighters                                                                                                                                                                                                                                                                                                                                                                                                                                                  |
| Family Bathroom      | White suite. Panelled bath with mixer tap/handheld shower attachment to one end. Textured tiled surround, ceramic wash hand basin with mixer tap, two drawers beneath. Low level WC, deep tiled display sill. Tall chrome towel radiator, mirror and shaver socket. Tiled flooring, part tiled walls, obscure glazed windows, LED downlighter, extractor fan.                                                                                                                                                                                                           |
| <u>Outside</u>       |                                                                                                                                                                                                                                                                                                                                                                                                                                                                                                                                                                         |
| Front Garden         | The property benefits from an excellent position within the close at the end of a long gravelled track with no passing traffic.<br>Considerable gravel parking extends to the front and one side of the house with space to park six vehicles. Access to front entrance<br>porch and detached garage/workshop. Paved path to front entrance with shrub border to side. Lawn area enclosed dwarf Yew<br>hedging. Close boarded fencing on low brick walling to side boundary. Close boarded fencing to opposite boundary with parking,<br>shrubs and Yew trees to front. |
| Garage / Workshop    | Constructed of brick elevations beneath tiled roof. Up and over door to front. Light and power connected.                                                                                                                                                                                                                                                                                                                                                                                                                                                               |
|                      | Timber gate between the house and garage leads onto a path opening into:                                                                                                                                                                                                                                                                                                                                                                                                                                                                                                |
| Main Rear Garden     | (Southerly facing) Paved terrace area to the rear of the house with wide gravel border and three raised vegetable beds. The garden has been attractively landscaped, laid mainly to level lawn. Wide border to side with topiary Buxus balls, flowers, grasses and three ornamental Birch trees. To the opposite side there is a small decked area with colourful flower border, specimen tree, compost area, curved Hornbeam hedge. The garden is well screened on all sides by tall close boarded fencing. Outside power points and tap. Small garden shed.           |
| Services             | Mains water, electricity and drainage. LPG fired boiler. Note: No household services or appliances have been tested and no guarantees can be given by Evans and Partridge.                                                                                                                                                                                                                                                                                                                                                                                              |
| Agent's Note         | Communal maintenance charge £800 approx.                                                                                                                                                                                                                                                                                                                                                                                                                                                                                                                                |
| Directions           | SO20 8DL                                                                                                                                                                                                                                                                                                                                                                                                                                                                                                                                                                |
| Council Tax          | F<br>VIEWING IS STRICTLY BY APPOINTMENT WITH EVANS & PARTRIDGE<br>Tel. 01264 810702<br>www.evansandpartridge.co.uk                                                                                                                                                                                                                                                                                                                                                                                                                                                      |