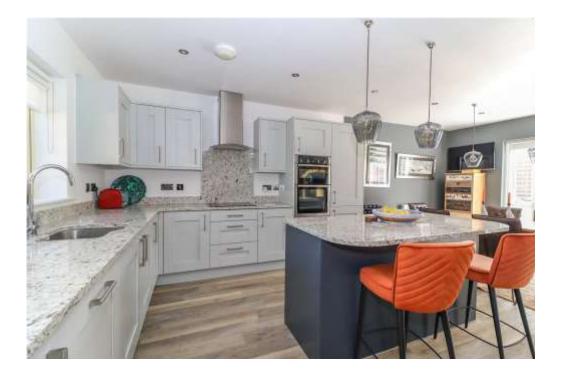

### DESCRIPTION

A modern detached family house constructed of brick elevations beneath a tiled roof with the benefit of UPVC double glazing, LPG fired central heating (central site feed with individual metered supply). The property is beautifully presented and comprises a reception hall with cloakroom and double doors leading into a dual aspect living room with sliding patio door into the rear garden. The large open plan kitchen/breakfast room has a central island, granite work surfaces, Neff integrated appliances and adjoining family dining area with patio door also leading into the garden, and a separate utility/boiler room. To the first floor, off a central landing, there is a principal bedroom with en suite shower room, guest bedroom also with en suite shower room, two further double bedrooms and family bathroom. Outside, the property benefits from a garage/workshop and generous parking as well as attractive views over the adjoining countryside. The rear garden is attractively landscaped, well enclosed and benefits from a southerly aspect.

| Living Room                                                                      | Half glazed oak door into open plan kitchen/breakfast room with adjoining dining area and oak panelled doors to cloakroom and a deep cloaks cupboard. Turning staircase with exposed balustrade to one side rises to the first floor.                                                                                                                                                                                                                                                                                                                                                                                                                                                                                                                                  |
|----------------------------------------------------------------------------------|------------------------------------------------------------------------------------------------------------------------------------------------------------------------------------------------------------------------------------------------------------------------------------------------------------------------------------------------------------------------------------------------------------------------------------------------------------------------------------------------------------------------------------------------------------------------------------------------------------------------------------------------------------------------------------------------------------------------------------------------------------------------|
| Cloakroom                                                                        | White suite. Wash hand basin with cupboard beneath, corner mixer tap and large mirror above. Low level WC with metro tiling behind. Chrome towel radiator. Limed oak effect flooring. LED downlighter. Extractor fan.                                                                                                                                                                                                                                                                                                                                                                                                                                                                                                                                                  |
| Living Room                                                                      | Generously proportioned and dual aspect. Wide picture window to the front aspect affords far reaching views over farmland and countryside. Sliding glazed patio door with similar glazed panel to one side opening out and overlooking the rear patio and main garden. Two pendant light points. Corner downlighters.                                                                                                                                                                                                                                                                                                                                                                                                                                                  |
| <u>Open Plan Kitchen /</u><br><u>Breakfast Room with</u><br>adjoinng Dining Area |                                                                                                                                                                                                                                                                                                                                                                                                                                                                                                                                                                                                                                                                                                                                                                        |
| Kitchen / Breakfast Room                                                         | Stainless Steel 1½ bowl sink unit with polished granite drainer and central mixer tap. Long polished granite work surfaces with similar upstand. Central granite topped island with curved breakfast bar to one side and a range of cupboards and drawers to opposite side, pendant light points above. A further range of high and low level cupboards and drawers with deep pan drawers. Integrated fridge and freezer, integrated dishwasher, integrated Neff double oven with grill, four zone induction hob with polished granite splashback and curved glass/ stainless steel hood over with extractor fan and light. LED downlighters. Limed oak flooring. Picture window to front aspect providing far reaching views. Openings to either side of island into: |
| Dining Area                                                                      | Space for table with pendant light points above. Further surrounding LED downlighters. Limed oak effect flooring continues. Sliding glazed patio door with similar panel to side opening onto the rear garden. Oak panelled door into:                                                                                                                                                                                                                                                                                                                                                                                                                                                                                                                                 |
| Utility                                                                          | L-shaped roll top work surface with similar upstand, low level cupboard, inset stainless steel sink unit with mixer tap and drainer.<br>Recess and plumbing for washing machine, with space to side for dryer. Wall mounted Valant LPG fired boiler. Door into deep broom<br>cupboard with light, shelving and housing fuse box. Window overlooking rear garden and half glazed door to outside. LED<br>downlighter, extractor fan and limed oak effect flooring.                                                                                                                                                                                                                                                                                                      |
| First Floor                                                                      | Landing with balustrade overlooking stairwell. Loft hatch. LED downlighters and doors to:                                                                                                                                                                                                                                                                                                                                                                                                                                                                                                                                                                                                                                                                              |
| Principal Bedroom                                                                | Double bedroom. Picture window overlooking the landscaped rear garden. LED downlighters and sliding mirror fronted doors conceal wardrobes. Further door into:                                                                                                                                                                                                                                                                                                                                                                                                                                                                                                                                                                                                         |
| En Suite Shower Room                                                             | Generously proportioned. White suite. Wide ceramic basin with central mixer tap, two large drawers beneath, low level WC to one side with concealed cistern. Wide tiled display sill above, electric mirror and shaver socket to one end. Sliding glass doors into long walk-in wet area with overhead and handheld shower attachment, tiled flooring, part tiled walls. Tall chrome towel radiator. Window. LED downlighters. Extractor fan.                                                                                                                                                                                                                                                                                                                          |
| Bedroom 2                                                                        | Double bedroom. Picture window to front aspect with glorious views toward farmland. LED downlighters. Mirror fronted sliding doors conceal built-in wardrobes. Door to:                                                                                                                                                                                                                                                                                                                                                                                                                                                                                                                                                                                                |