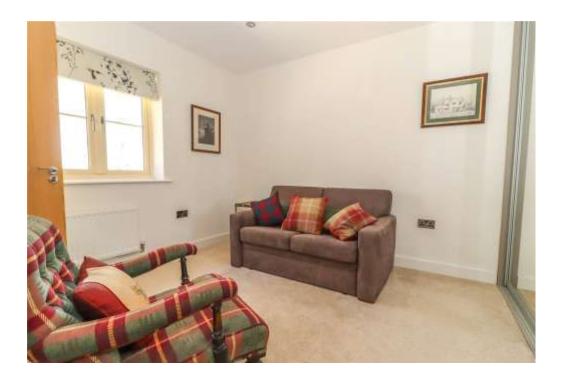

| En Suite Shower Room | White suite. Wash hand basin with corner mixer tap, cupboard beneath, mirror and shaver socket above. Low level WC. Sliding door into large tiled shower enclosure with electric Aqualisa shower, tiled flooring, part tiled walls. Chrome towel radiator, LED downlighters, extractor fan.                                                                                                                                                                                                                                                                             |
|----------------------|-------------------------------------------------------------------------------------------------------------------------------------------------------------------------------------------------------------------------------------------------------------------------------------------------------------------------------------------------------------------------------------------------------------------------------------------------------------------------------------------------------------------------------------------------------------------------|
| Bedroom 3            | Double bedroom. Picture window overlooking the rear garden. LED downlighters.                                                                                                                                                                                                                                                                                                                                                                                                                                                                                           |
| Bedroom 4            | L-shaped double bedroom. Picture window to front aspect with far reaching views. Oak effect flooring. LED downlighters                                                                                                                                                                                                                                                                                                                                                                                                                                                  |
| Family Bathroom      | White suite. Panelled bath with mixer tap/handheld shower attachment to one end. Textured tiled surround, ceramic wash hand basin with mixer tap, two drawers beneath. Low level WC, deep tiled display sill. Tall chrome towel radiator, mirror and shaver socket. Tiled flooring, part tiled walls, obscure glazed windows, LED downlighter, extractor fan.                                                                                                                                                                                                           |
| <u>Outside</u>       |                                                                                                                                                                                                                                                                                                                                                                                                                                                                                                                                                                         |
| Front Garden         | The property benefits from an excellent position within the close at the end of a long gravelled track with no passing traffic.<br>Considerable gravel parking extends to the front and one side of the house with space to park six vehicles. Access to front entrance<br>porch and detached garage/workshop. Paved path to front entrance with shrub border to side. Lawn area enclosed dwarf Yew<br>hedging. Close boarded fencing on low brick walling to side boundary. Close boarded fencing to opposite boundary with parking,<br>shrubs and Yew trees to front. |
| Garage / Workshop    | Constructed of brick elevations beneath tiled roof. Up and over door to front. Light and power connected.                                                                                                                                                                                                                                                                                                                                                                                                                                                               |
|                      | Timber gate between the house and garage leads onto a path opening into:                                                                                                                                                                                                                                                                                                                                                                                                                                                                                                |
| Main Rear Garden     | (Southerly facing) Paved terrace area to the rear of the house with wide gravel border and three raised vegetable beds. The garden has been attractively landscaped, laid mainly to level lawn. Wide border to side with topiary Buxus balls, flowers, grasses and three ornamental Birch trees. To the opposite side there is a small decked area with colourful flower border, specimen tree, compost area, curved Hornbeam hedge. The garden is well screened on all sides by tall close boarded fencing. Outside power points and tap. Small garden shed.           |
| Services             | Mains water, electricity and drainage. LPG fired boiler. Note: No household services or appliances have been tested and no guarantees can be given by Evans and Partridge.                                                                                                                                                                                                                                                                                                                                                                                              |
| Agent's Note         | Communal maintenance charge £800 approx.                                                                                                                                                                                                                                                                                                                                                                                                                                                                                                                                |
| Directions           | SO20 8DL                                                                                                                                                                                                                                                                                                                                                                                                                                                                                                                                                                |
| Council Tax          | F<br>VIEWING IS STRICTLY BY APPOINTMENT WITH EVANS & PARTRIDGE<br>Tel. 01264 810702<br>www.evansandpartridge.co.uk                                                                                                                                                                                                                                                                                                                                                                                                                                                      |