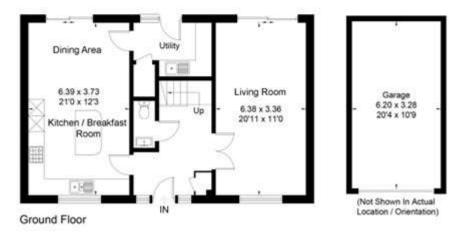

#### ACCOMMODATION

| Porch          | Tall, tiled roof standing on oak posts on decorative brick piers. Overhead light, door with high level obscure glazed panel and obscure glazed windows to either side which lead into: |
|----------------|----------------------------------------------------------------------------------------------------------------------------------------------------------------------------------------|
| Reception Hall | Limed oak effect flooring. LED downlighters. Oak/glazed double doors into:                                                                                                             |

| Living Room                                                                      | Half glazed oak door into open plan kitchen/breakfast room with adjoining dining area and oak panelled doors to cloakroom and a deep cloaks cupboard. Turning staircase with exposed balustrade to one side rises to the first floor.                                                                                                                                                                                                                                                                                                                                                                                                                                                                                                                                  |
|----------------------------------------------------------------------------------|------------------------------------------------------------------------------------------------------------------------------------------------------------------------------------------------------------------------------------------------------------------------------------------------------------------------------------------------------------------------------------------------------------------------------------------------------------------------------------------------------------------------------------------------------------------------------------------------------------------------------------------------------------------------------------------------------------------------------------------------------------------------|
| Cloakroom                                                                        | White suite. Wash hand basin with cupboard beneath, corner mixer tap and large mirror above. Low level WC with metro tiling behind. Chrome towel radiator. Limed oak effect flooring. LED downlighter. Extractor fan.                                                                                                                                                                                                                                                                                                                                                                                                                                                                                                                                                  |
| Living Room                                                                      | Generously proportioned and dual aspect. Wide picture window to the front aspect affords far reaching views over farmland and countryside. Sliding glazed patio door with similar glazed panel to one side opening out and overlooking the rear patio and main garden. Two pendant light points. Corner downlighters.                                                                                                                                                                                                                                                                                                                                                                                                                                                  |
| <u>Open Plan Kitchen /</u><br><u>Breakfast Room with</u><br>adjoinng Dining Area |                                                                                                                                                                                                                                                                                                                                                                                                                                                                                                                                                                                                                                                                                                                                                                        |
| Kitchen / Breakfast Room                                                         | Stainless Steel 1½ bowl sink unit with polished granite drainer and central mixer tap. Long polished granite work surfaces with similar upstand. Central granite topped island with curved breakfast bar to one side and a range of cupboards and drawers to opposite side, pendant light points above. A further range of high and low level cupboards and drawers with deep pan drawers. Integrated fridge and freezer, integrated dishwasher, integrated Neff double oven with grill, four zone induction hob with polished granite splashback and curved glass/ stainless steel hood over with extractor fan and light. LED downlighters. Limed oak flooring. Picture window to front aspect providing far reaching views. Openings to either side of island into: |
| Dining Area                                                                      | Space for table with pendant light points above. Further surrounding LED downlighters. Limed oak effect flooring continues. Sliding glazed patio door with similar panel to side opening onto the rear garden. Oak panelled door into:                                                                                                                                                                                                                                                                                                                                                                                                                                                                                                                                 |
| Utility                                                                          | L-shaped roll top work surface with similar upstand, low level cupboard, inset stainless steel sink unit with mixer tap and drainer.<br>Recess and plumbing for washing machine, with space to side for dryer. Wall mounted Valant LPG fired boiler. Door into deep broom<br>cupboard with light, shelving and housing fuse box. Window overlooking rear garden and half glazed door to outside. LED<br>downlighter, extractor fan and limed oak effect flooring.                                                                                                                                                                                                                                                                                                      |
| First Floor                                                                      | Landing with balustrade overlooking stairwell. Loft hatch. LED downlighters and doors to:                                                                                                                                                                                                                                                                                                                                                                                                                                                                                                                                                                                                                                                                              |
| Principal Bedroom                                                                | Double bedroom. Picture window overlooking the landscaped rear garden. LED downlighters and sliding mirror fronted doors conceal wardrobes. Further door into:                                                                                                                                                                                                                                                                                                                                                                                                                                                                                                                                                                                                         |
| En Suite Shower Room                                                             | Generously proportioned. White suite. Wide ceramic basin with central mixer tap, two large drawers beneath, low level WC to one side with concealed cistern. Wide tiled display sill above, electric mirror and shaver socket to one end. Sliding glass doors into long walk-in wet area with overhead and handheld shower attachment, tiled flooring, part tiled walls. Tall chrome towel radiator. Window. LED downlighters. Extractor fan.                                                                                                                                                                                                                                                                                                                          |
| Bedroom 2                                                                        | Double bedroom. Picture window to front aspect with glorious views toward farmland. LED downlighters. Mirror fronted sliding doors conceal built-in wardrobes. Door to:                                                                                                                                                                                                                                                                                                                                                                                                                                                                                                                                                                                                |

| En Suite Shower Room | White suite. Wash hand basin with corner mixer tap, cupboard beneath, mirror and shaver socket above. Low level WC. Sliding door into large tiled shower enclosure with electric Aqualisa shower, tiled flooring, part tiled walls. Chrome towel radiator, LED downlighters, extractor fan.                                                                                                                                                                                                                                                                             |
|----------------------|-------------------------------------------------------------------------------------------------------------------------------------------------------------------------------------------------------------------------------------------------------------------------------------------------------------------------------------------------------------------------------------------------------------------------------------------------------------------------------------------------------------------------------------------------------------------------|
| Bedroom 3            | Double bedroom. Picture window overlooking the rear garden. LED downlighters.                                                                                                                                                                                                                                                                                                                                                                                                                                                                                           |
| Bedroom 4            | L-shaped double bedroom. Picture window to front aspect with far reaching views. Oak effect flooring. LED downlighters                                                                                                                                                                                                                                                                                                                                                                                                                                                  |
| Family Bathroom      | White suite. Panelled bath with mixer tap/handheld shower attachment to one end. Textured tiled surround, ceramic wash hand basin with mixer tap, two drawers beneath. Low level WC, deep tiled display sill. Tall chrome towel radiator, mirror and shaver socket. Tiled flooring, part tiled walls, obscure glazed windows, LED downlighter, extractor fan.                                                                                                                                                                                                           |
| <u>Outside</u>       |                                                                                                                                                                                                                                                                                                                                                                                                                                                                                                                                                                         |
| Front Garden         | The property benefits from an excellent position within the close at the end of a long gravelled track with no passing traffic.<br>Considerable gravel parking extends to the front and one side of the house with space to park six vehicles. Access to front entrance<br>porch and detached garage/workshop. Paved path to front entrance with shrub border to side. Lawn area enclosed dwarf Yew<br>hedging. Close boarded fencing on low brick walling to side boundary. Close boarded fencing to opposite boundary with parking,<br>shrubs and Yew trees to front. |
| Garage / Workshop    | Constructed of brick elevations beneath tiled roof. Up and over door to front. Light and power connected.                                                                                                                                                                                                                                                                                                                                                                                                                                                               |
|                      | Timber gate between the house and garage leads onto a path opening into:                                                                                                                                                                                                                                                                                                                                                                                                                                                                                                |
| Main Rear Garden     | (Southerly facing) Paved terrace area to the rear of the house with wide gravel border and three raised vegetable beds. The garden has been attractively landscaped, laid mainly to level lawn. Wide border to side with topiary Buxus balls, flowers, grasses and three ornamental Birch trees. To the opposite side there is a small decked area with colourful flower border, specimen tree, compost area, curved Hornbeam hedge. The garden is well screened on all sides by tall close boarded fencing. Outside power points and tap. Small garden shed.           |
| Services             | Mains water, electricity and drainage. LPG fired boiler. Note: No household services or appliances have been tested and no guarantees can be given by Evans and Partridge.                                                                                                                                                                                                                                                                                                                                                                                              |
| Agent's Note         | Communal maintenance charge £800 approx.                                                                                                                                                                                                                                                                                                                                                                                                                                                                                                                                |
| Directions           | SO20 8DL                                                                                                                                                                                                                                                                                                                                                                                                                                                                                                                                                                |
| Council Tax          | F<br>VIEWING IS STRICTLY BY APPOINTMENT WITH EVANS & PARTRIDGE<br>Tel. 01264 810702<br>www.evansandpartridge.co.uk                                                                                                                                                                                                                                                                                                                                                                                                                                                      |

of each of them.

3. No person in the employment of Evans & Partridge has any authority to make or give any representation or warranty whatever in relation to this property.

Approximate Area = 132.4 sq m / 1425 sq ft Garage = 20.3 sq m / 218 sq ft Total = 152.7 sq m / 1643 sq ft

First Floor

Surveyed and drawn in accordance with the International Property Measurement Standards (IPMS 2: Residential) fourwalls-group.com 266857