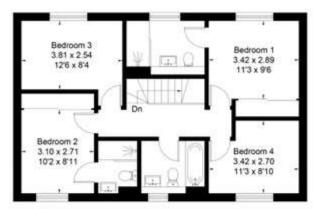

of each of them.

3. No person in the employment of Evans & Partridge has any authority to make or give any representation or warranty whatever in relation to this property.

Approximate Area = 132.4 sq m / 1425 sq ft Garage = 20.3 sq m / 218 sq ft Total = 152.7 sq m / 1643 sq ft

First Floor

Surveyed and drawn in accordance with the International Property Measurement Standards (IPMS 2: Residential) fourwalls-group.com 266857