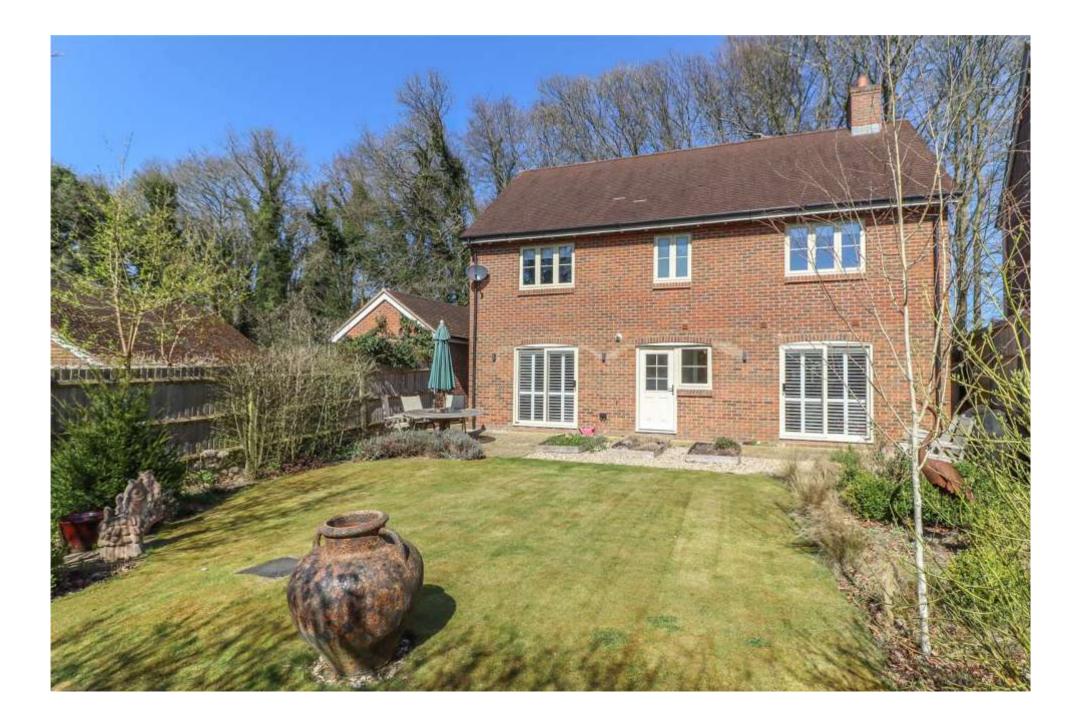

### DESCRIPTION

A modern detached family house constructed of brick elevations beneath a tiled roof with the benefit of UPVC double glazing, LPG fired central heating (central site feed with individual metered supply). The property is beautifully presented and comprises a reception hall with cloakroom and double doors leading into a dual aspect living room with sliding patio door into the rear garden. The large open plan kitchen/breakfast room has a central island, granite work surfaces, Neff integrated appliances and adjoining family dining area with patio door also leading into the garden, and a separate utility/boiler room. To the first floor, off a central landing, there is a principal bedroom with en suite shower room, guest bedroom also with en suite shower room, two further double bedrooms and family bathroom. Outside, the property benefits from a garage/workshop and generous parking as well as attractive views over the adjoining countryside. The rear garden is attractively landscaped, well enclosed and benefits from a southerly aspect.

| En Suite Shower Room | White suite. Wash hand basin with corner mixer tap, cupboard beneath, mirror and shaver socket above. Low level WC. Sliding door into large tiled shower enclosure with electric Aqualisa shower, tiled flooring, part tiled walls. Chrome towel radiator, LED downlighters, extractor fan.                                                                                                                                                                                                                                                                             |
|----------------------|-------------------------------------------------------------------------------------------------------------------------------------------------------------------------------------------------------------------------------------------------------------------------------------------------------------------------------------------------------------------------------------------------------------------------------------------------------------------------------------------------------------------------------------------------------------------------|
| Bedroom 3            | Double bedroom. Picture window overlooking the rear garden. LED downlighters.                                                                                                                                                                                                                                                                                                                                                                                                                                                                                           |
| Bedroom 4            | L-shaped double bedroom. Picture window to front aspect with far reaching views. Oak effect flooring. LED downlighters                                                                                                                                                                                                                                                                                                                                                                                                                                                  |
| Family Bathroom      | White suite. Panelled bath with mixer tap/handheld shower attachment to one end. Textured tiled surround, ceramic wash hand basin with mixer tap, two drawers beneath. Low level WC, deep tiled display sill. Tall chrome towel radiator, mirror and shaver socket. Tiled flooring, part tiled walls, obscure glazed windows, LED downlighter, extractor fan.                                                                                                                                                                                                           |
| <u>Outside</u>       |                                                                                                                                                                                                                                                                                                                                                                                                                                                                                                                                                                         |
| Front Garden         | The property benefits from an excellent position within the close at the end of a long gravelled track with no passing traffic.<br>Considerable gravel parking extends to the front and one side of the house with space to park six vehicles. Access to front entrance<br>porch and detached garage/workshop. Paved path to front entrance with shrub border to side. Lawn area enclosed dwarf Yew<br>hedging. Close boarded fencing on low brick walling to side boundary. Close boarded fencing to opposite boundary with parking,<br>shrubs and Yew trees to front. |
| Garage / Workshop    | Constructed of brick elevations beneath tiled roof. Up and over door to front. Light and power connected.                                                                                                                                                                                                                                                                                                                                                                                                                                                               |
|                      | Timber gate between the house and garage leads onto a path opening into:                                                                                                                                                                                                                                                                                                                                                                                                                                                                                                |
| Main Rear Garden     | (Southerly facing) Paved terrace area to the rear of the house with wide gravel border and three raised vegetable beds. The garden has been attractively landscaped, laid mainly to level lawn. Wide border to side with topiary Buxus balls, flowers, grasses and three ornamental Birch trees. To the opposite side there is a small decked area with colourful flower border, specimen tree, compost area, curved Hornbeam hedge. The garden is well screened on all sides by tall close boarded fencing. Outside power points and tap. Small garden shed.           |
| Services             | Mains water, electricity and drainage. LPG fired boiler. Note: No household services or appliances have been tested and no guarantees can be given by Evans and Partridge.                                                                                                                                                                                                                                                                                                                                                                                              |
| Agent's Note         | Communal maintenance charge £800 approx.                                                                                                                                                                                                                                                                                                                                                                                                                                                                                                                                |
| Directions           | SO20 8DL                                                                                                                                                                                                                                                                                                                                                                                                                                                                                                                                                                |
| Council Tax          | F<br>VIEWING IS STRICTLY BY APPOINTMENT WITH EVANS & PARTRIDGE<br>Tel. 01264 810702<br>www.evansandpartridge.co.uk                                                                                                                                                                                                                                                                                                                                                                                                                                                      |